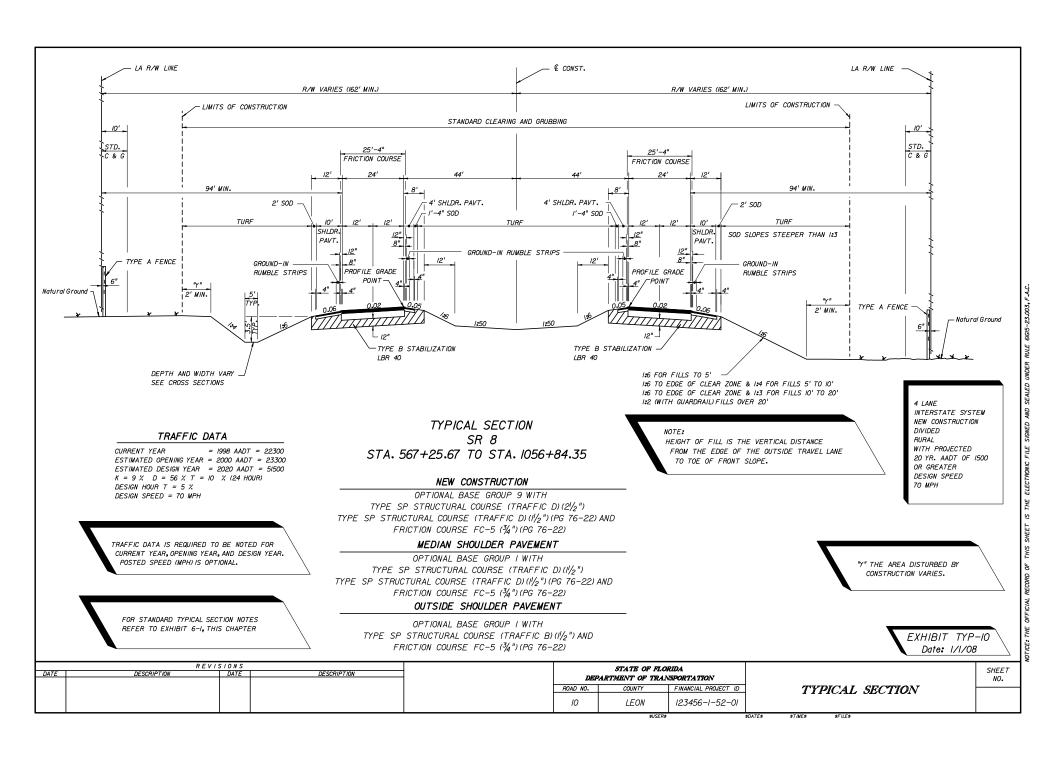

FOR STANDARD TYPICAL SECTION NOTES

REFER TO EXHIBIT 6-1, THIS CHAPTER

THE NEED FOR STABILIZATION IN THE SHOULDER AREA ON RRR PROJECTS IS SITE SPECIFIC AND NOT ALWAYS REQUIRED.
THE USE OF STABILIZING IN NARROW TRENCH WIDENING STRIPS IS NOT RECOMMENDED GENERALLY. SEE THE FLEXIBLE PAVEMENT DESIGN MANUAL FOR FURTHER CRITERIA.