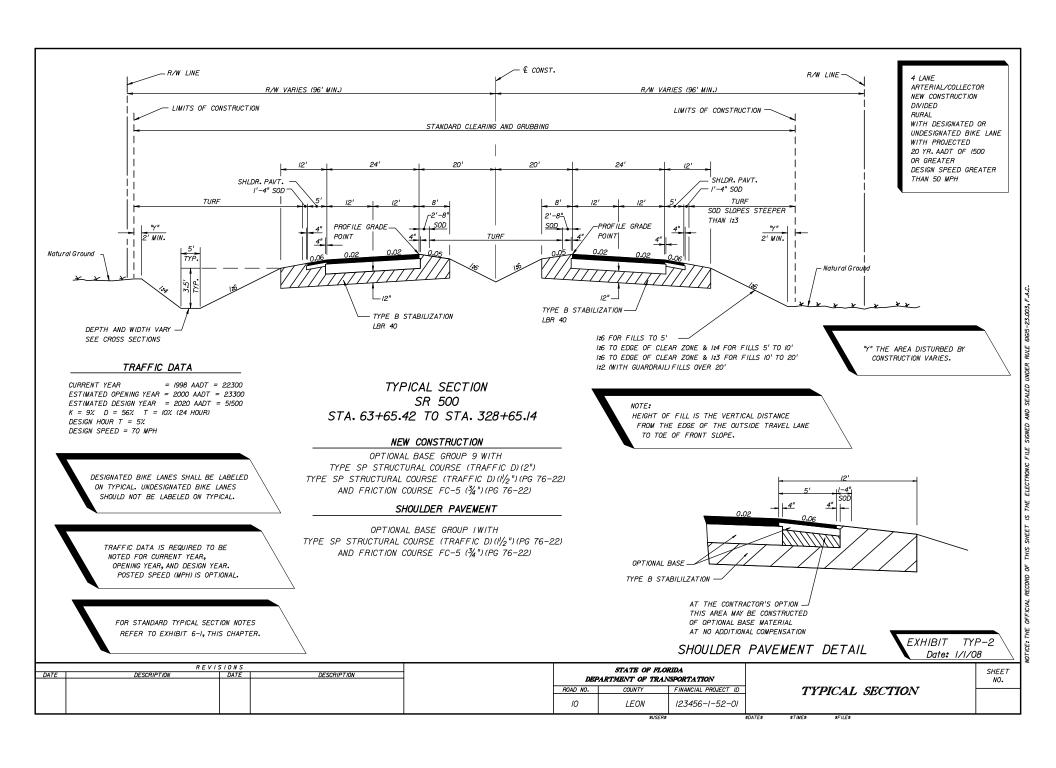

FOR STANDARD TYPICAL SECTION NOTES

REFER TO EXHIBIT 6-1, THIS CHAPTER

THE NEED FOR STABILIZATION IN THE SHOULDER AREA ON RRR PROJECTS IS SITE SPECIFIC AND NOT ALWAYS REQUIRED.
THE USE OF STABILIZING IN NARROW TRENCH WIDENING STRIPS IS NOT RECOMMENDED GENERALLY. SEE THE FLEXIBLE PAVEMENT DESIGN MANUAL FOR FURTHER CRITERIA.