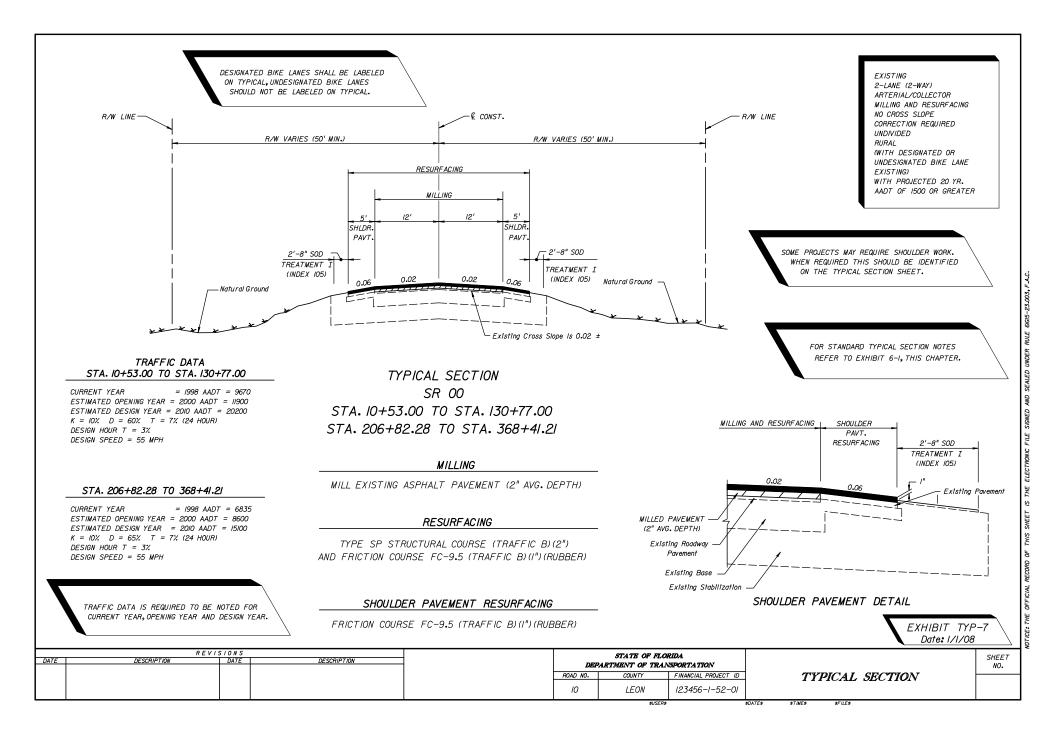

FOR STANDARD TYPICAL SECTION NOTES

REFER TO EXHIBIT 6-1, THIS CHAPTER

THE NEED FOR STABILIZATION IN THE SHOULDER AREA ON RRR PROJECTS IS SITE SPECIFIC AND NOT ALWAYS REQUIRED.
THE USE OF STABILIZING IN NARROW TRENCH WIDENING STRIPS IS NOT RECOMMENDED GENERALLY. SEE THE FLEXIBLE PAVEMENT DESIGN MANUAL FOR FURTHER CRITERIA.