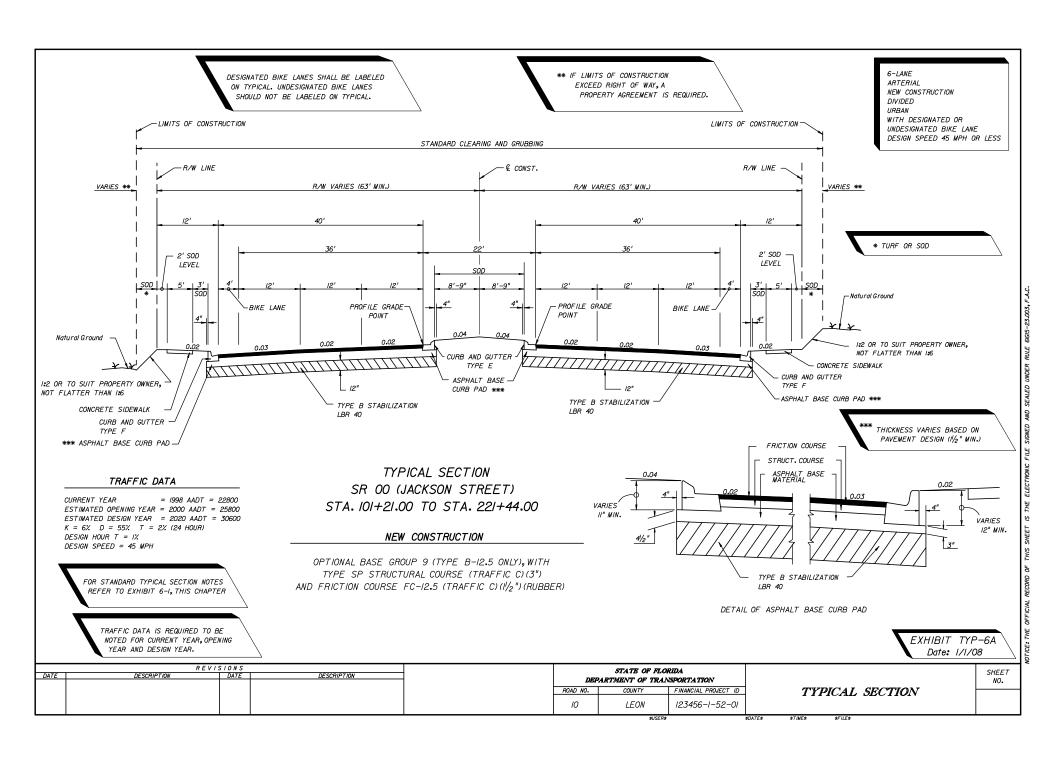

FOR STANDARD TYPICAL SECTION NOTES

REFER TO EXHIBIT 6-1, THIS CHAPTER

THE NEED FOR STABILIZATION IN THE SHOULDER AREA ON RRR PROJECTS IS SITE SPECIFIC AND NOT ALWAYS REQUIRED.
THE USE OF STABILIZING IN NARROW TRENCH WIDENING STRIPS IS NOT RECOMMENDED GENERALLY. SEE THE FLEXIBLE PAVEMENT DESIGN MANUAL FOR FURTHER CRITERIA.