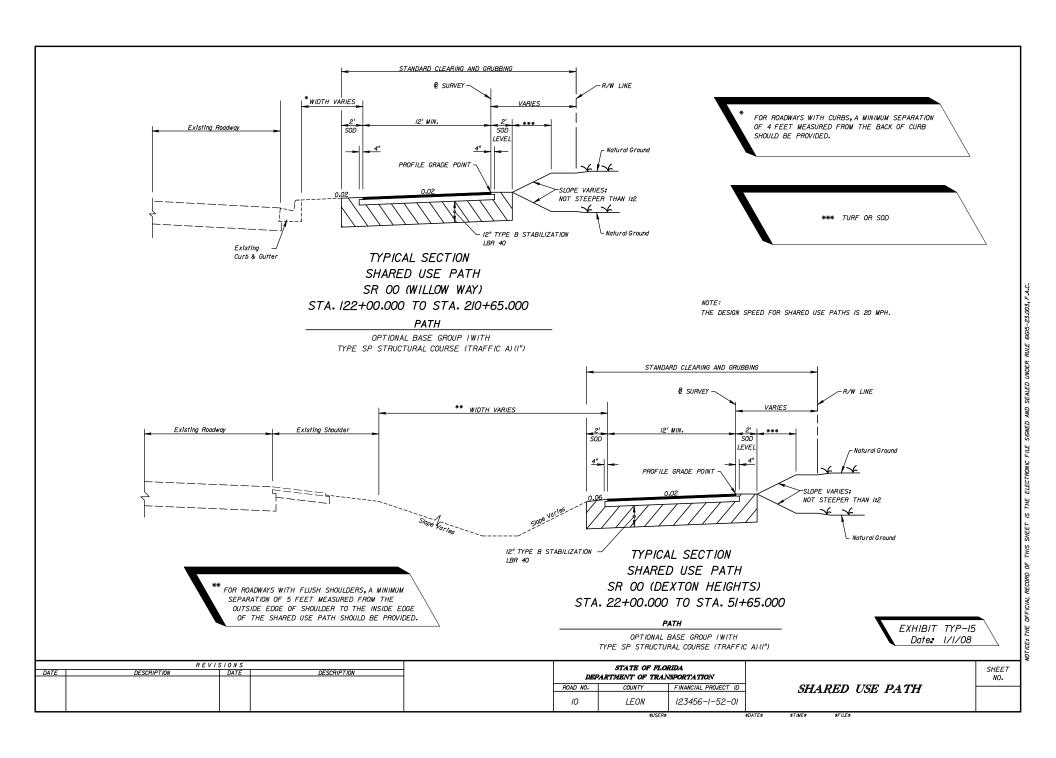

se

TYPE SP (11/2")

TYPE SP OVERBUILD

Existing Asphalt Pavement

STA. 3/6+53.67 TO STA. 527+82.00

EXHIBIT TYP-9B Date: 1/1/08

SHEET 3 OF 3

|      |             | ISIONS |             |   |                              | STATE OF FLO | RIDA                 |  |
|------|-------------|--------|-------------|---|------------------------------|--------------|----------------------|--|
| DATE | DESCRIPTION | DATE   | DESCRIPTION | • | DEPARTMENT OF TRANSPORTATION |              |                      |  |
|      |             |        |             |   | ROAD NO.                     | COUNTY       | FINANCIAL PROJECT II |  |
|      |             |        |             |   | 10                           | LEON         | 123456-1-52-0        |  |

TYPICAL SECTION DETAILS

\$FILE\$