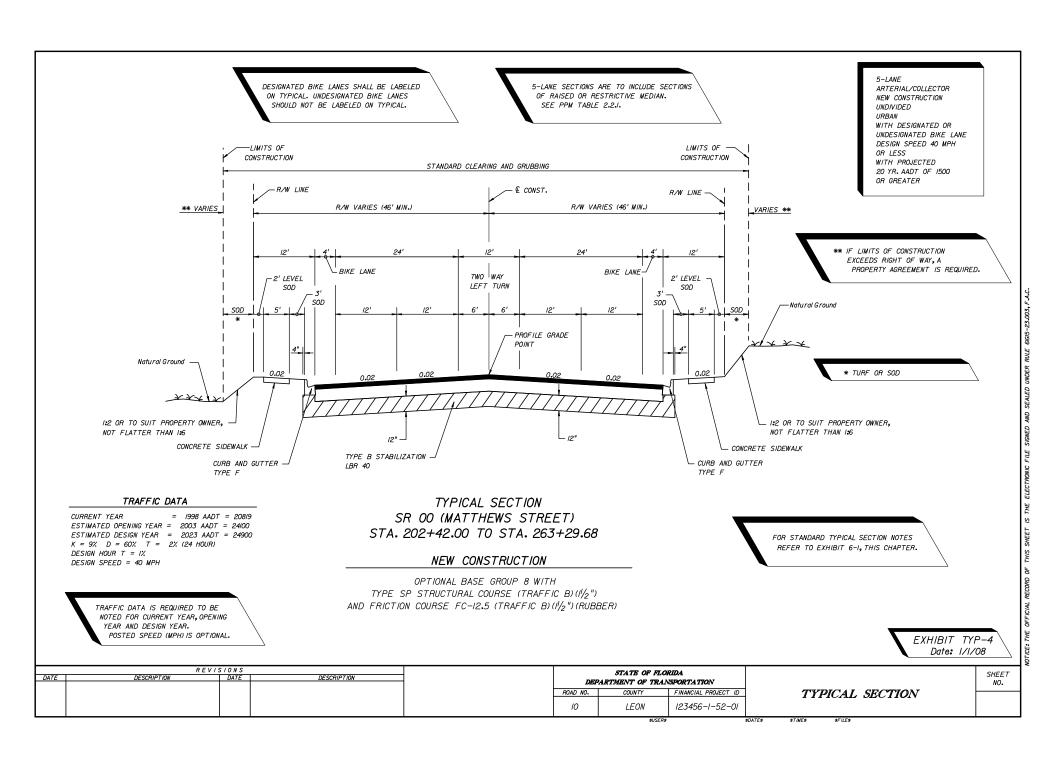

FOR STANDARD TYPICAL SECTION NOTES

REFER TO EXHIBIT 6-1, THIS CHAPTER

THE NEED FOR STABILIZATION IN THE SHOULDER AREA ON RRR PROJECTS IS SITE SPECIFIC AND NOT ALWAYS REQUIRED.
THE USE OF STABILIZING IN NARROW TRENCH WIDENING STRIPS IS NOT RECOMMENDED GENERALLY. SEE THE FLEXIBLE PAVEMENT DESIGN MANUAL FOR FURTHER CRITERIA.