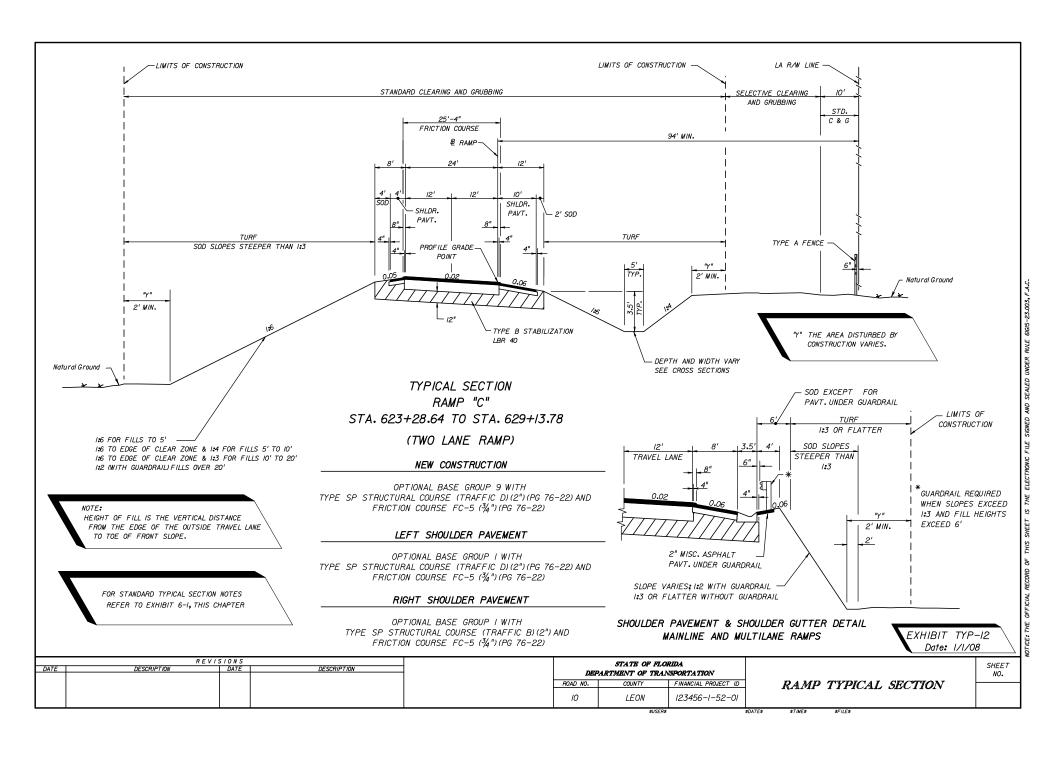

ing Base

TYPE SP (11/2")

TYPE SP OVERBUILD

Existing Asphalt Pavement

STA. 3/6+53.67 TO STA. 527+82.00

EXHIBIT TYP-9B Date: 1/1/08

SHEET 3 OF 3

|      |             | ISIONS |             |   |                              | STATE OF FLO | RIDA                 |  |
|------|-------------|--------|-------------|---|------------------------------|--------------|----------------------|--|
| DATE | DESCRIPTION | DATE   | DESCRIPTION | • | DEPARTMENT OF TRANSPORTATION |              |                      |  |
|      |             |        |             |   | ROAD NO.                     | COUNTY       | FINANCIAL PROJECT II |  |
|      |             |        |             |   | 10                           | LEON         | 123456-1-52-0        |  |

TYPICAL SECTION DETAILS

\$FILE\$