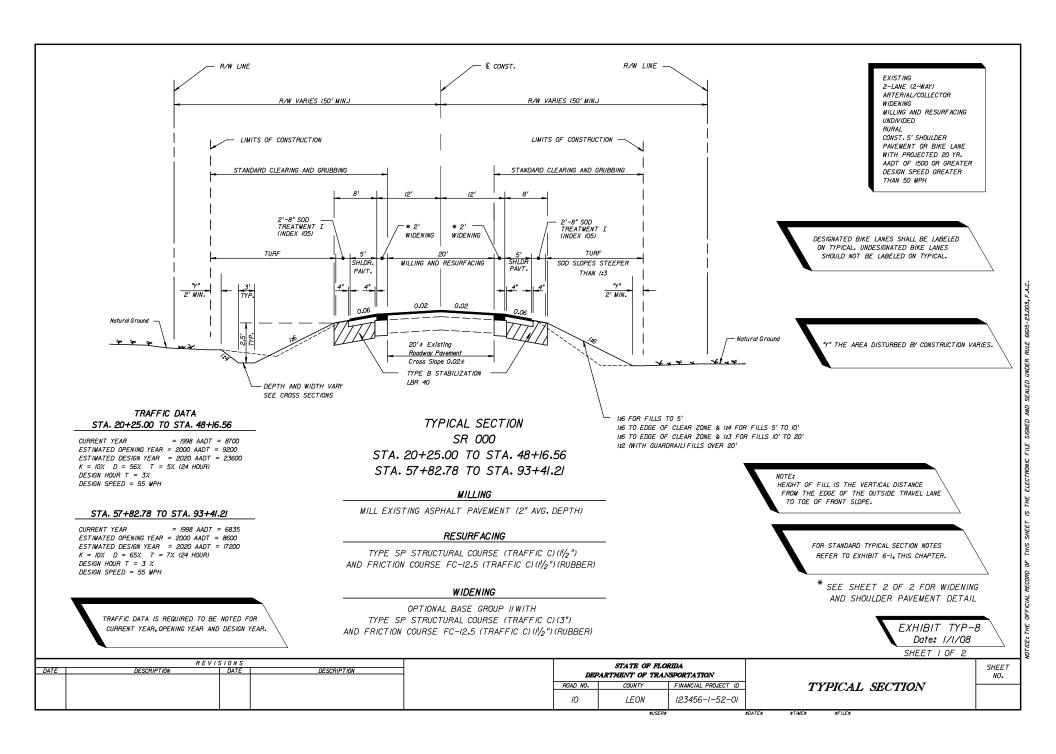

FOR STANDARD TYPICAL SECTION NOTES

REFER TO EXHIBIT 6-1, THIS CHAPTER

THE NEED FOR STABILIZATION IN THE SHOULDER AREA ON RRR PROJECTS IS SITE SPECIFIC AND NOT ALWAYS REQUIRED.
THE USE OF STABILIZING IN NARROW TRENCH WIDENING STRIPS IS NOT RECOMMENDED GENERALLY. SEE THE FLEXIBLE PAVEMENT DESIGN MANUAL FOR FURTHER CRITERIA.