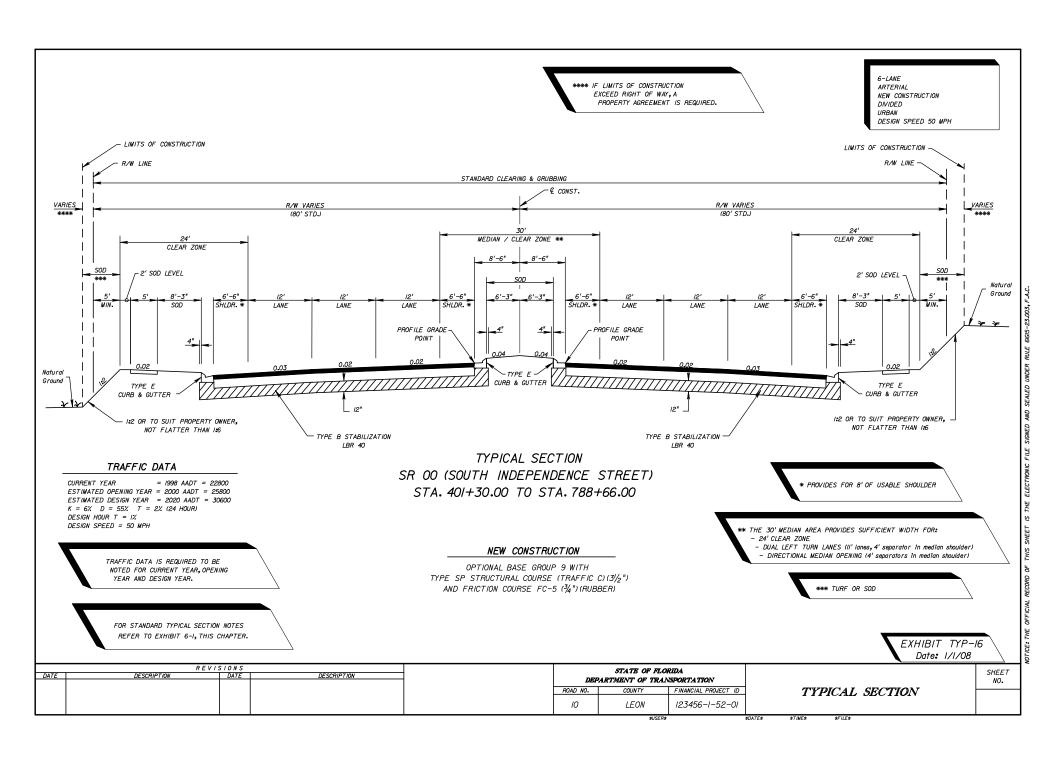

FOR STANDARD TYPICAL SECTION NOTES

REFER TO EXHIBIT 6-1, THIS CHAPTER

THE NEED FOR STABILIZATION IN THE SHOULDER AREA ON RRR PROJECTS IS SITE SPECIFIC AND NOT ALWAYS REQUIRED.
THE USE OF STABILIZING IN NARROW TRENCH WIDENING STRIPS IS NOT RECOMMENDED GENERALLY. SEE THE FLEXIBLE PAVEMENT DESIGN MANUAL FOR FURTHER CRITERIA.