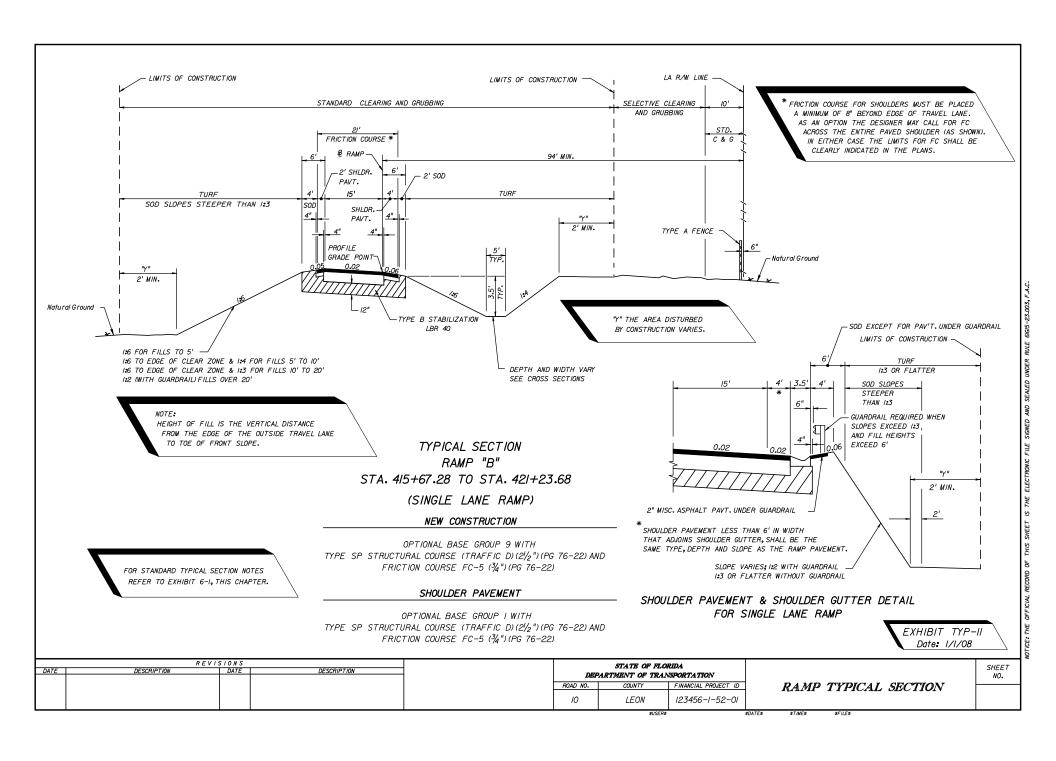

## WIDENING & SHOULDER PAVEMENT DETAIL

## WIDENING

OPTIONAL BASE GROUP II WITH

TYPE SP STRUCTURAL COURSE (TRAFFIC C)(3")

FRICTION COURSE FC-12.5 (TRAFFIC C)(1/2")(RUBBER)

## SHOULDER PAVEMENT

OPTIONAL BASE GROUP I WITH FRICTION COURSE FC-12.5 (TRAFFIC C) (l/2") (RUBBER)

EXHIBIT TYP-8A ` Date: I/I/08

|      | REVIS       | 10NS |             | STATE OF FLORIDA |                 | RIDA                 |                 | CHEET        |
|------|-------------|------|-------------|------------------|-----------------|----------------------|-----------------|--------------|
| DATE | DESCRIPTION | DATE | DESCRIPTION | DEF              | ARTMENT OF TRAN |                      |                 | SHEET<br>NO. |
|      |             |      |             | ROAD NO.         | COUNTY          | FINANCIAL PROJECT ID | TYPICAL SECTION | <del></del>  |
|      |             |      |             | 10               | LEON            | 123456-1-52-01       |                 |              |