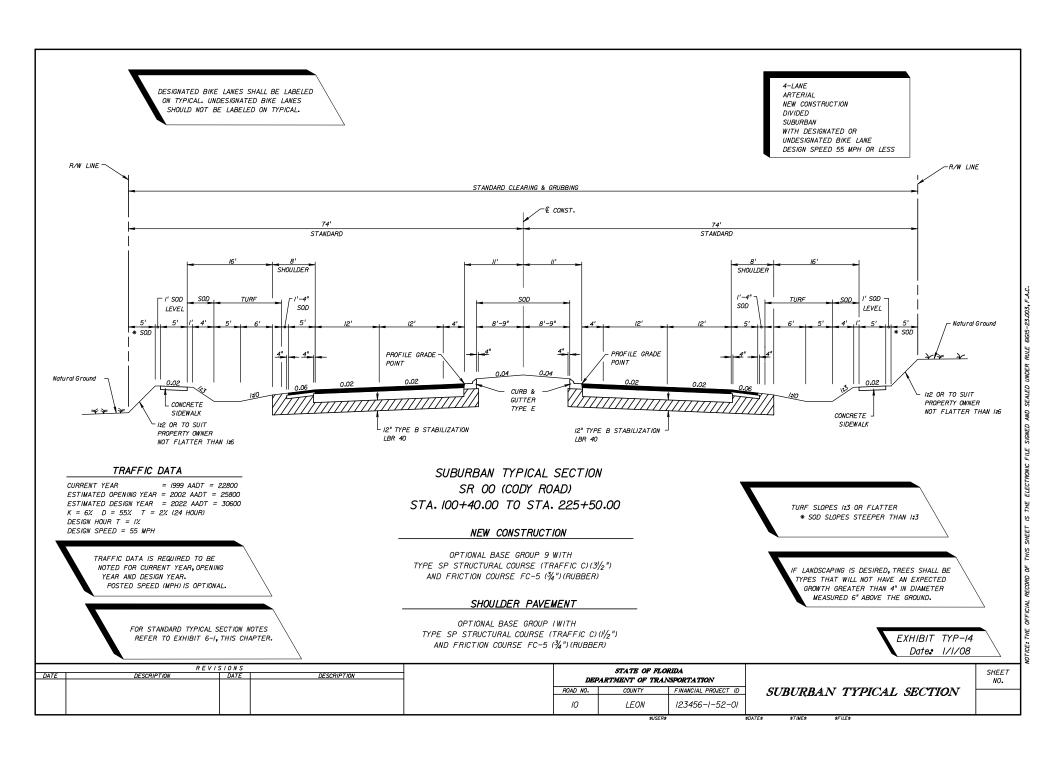

Base

TYPE SP (11/2")

TYPE SP OVERBUILD

Existing Asphalt Pavement

STA. 3/6+53.67 TO STA. 527+82.00

EXHIBIT TYP-9B Date: 1/1/08

SHEET 3 OF 3

|      |             | ISIONS |             |   |                              | STATE OF FLO | RIDA                 |  |
|------|-------------|--------|-------------|---|------------------------------|--------------|----------------------|--|
| DATE | DESCRIPTION | DATE   | DESCRIPTION | • | DEPARTMENT OF TRANSPORTATION |              |                      |  |
|      |             |        |             |   | ROAD NO.                     | COUNTY       | FINANCIAL PROJECT II |  |
|      |             |        |             |   | 10                           | LEON         | 123456-1-52-0        |  |

TYPICAL SECTION DETAILS

\$FILE\$