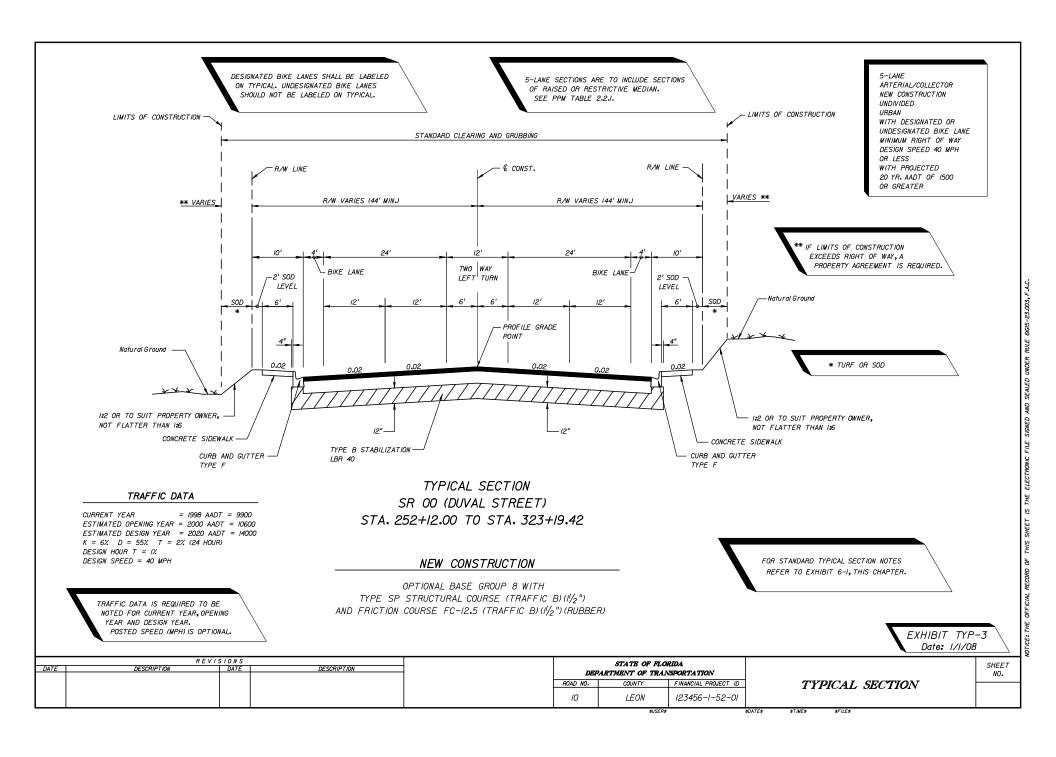

FOR STANDARD TYPICAL SECTION NOTES

REFER TO EXHIBIT 6-1, THIS CHAPTER

THE NEED FOR STABILIZATION IN THE SHOULDER AREA ON RRR PROJECTS IS SITE SPECIFIC AND NOT ALWAYS REQUIRED.
THE USE OF STABILIZING IN NARROW TRENCH WIDENING STRIPS IS NOT RECOMMENDED GENERALLY. SEE THE FLEXIBLE PAVEMENT DESIGN MANUAL FOR FURTHER CRITERIA.