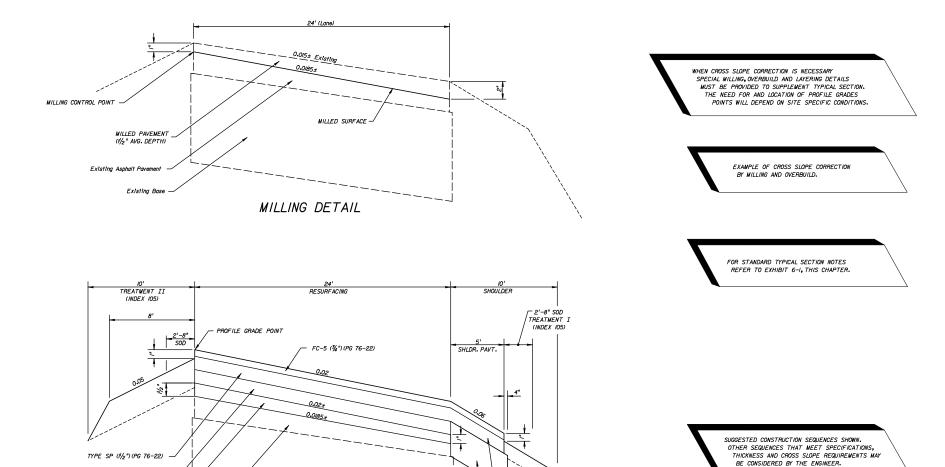

: THE OFFICIAL RECORD OF THIS SHEET IS THE ELECTRONIC FILE SIGNED AND SEALED UNDER RULE GIGIS-23.003, F.A.L

NO.

TYPE SP (I1/2")(PG 76-22)

OPTIONAL BASE (BASE GROUP I)

OVERBUILD AND RESURFACING DETAIL

Existing Base

TYPE SP (11/2")

TYPE SP OVERBUILD

Existing Asphalt Pavement

STA. 3/6+53.67 TO STA. 527+82.00

EXHIBIT TYP-9B Date: 1/1/08

SHEET 3 OF 3

|      |             | ISIONS |             |   |                              | STATE OF FLO | RIDA                 |  |
|------|-------------|--------|-------------|---|------------------------------|--------------|----------------------|--|
| DATE | DESCRIPTION | DATE   | DESCRIPTION | • | DEPARTMENT OF TRANSPORTATION |              |                      |  |
|      |             |        |             |   | ROAD NO.                     | COUNTY       | FINANCIAL PROJECT II |  |
|      |             |        |             |   | 10                           | LEON         | 123456-1-52-0        |  |