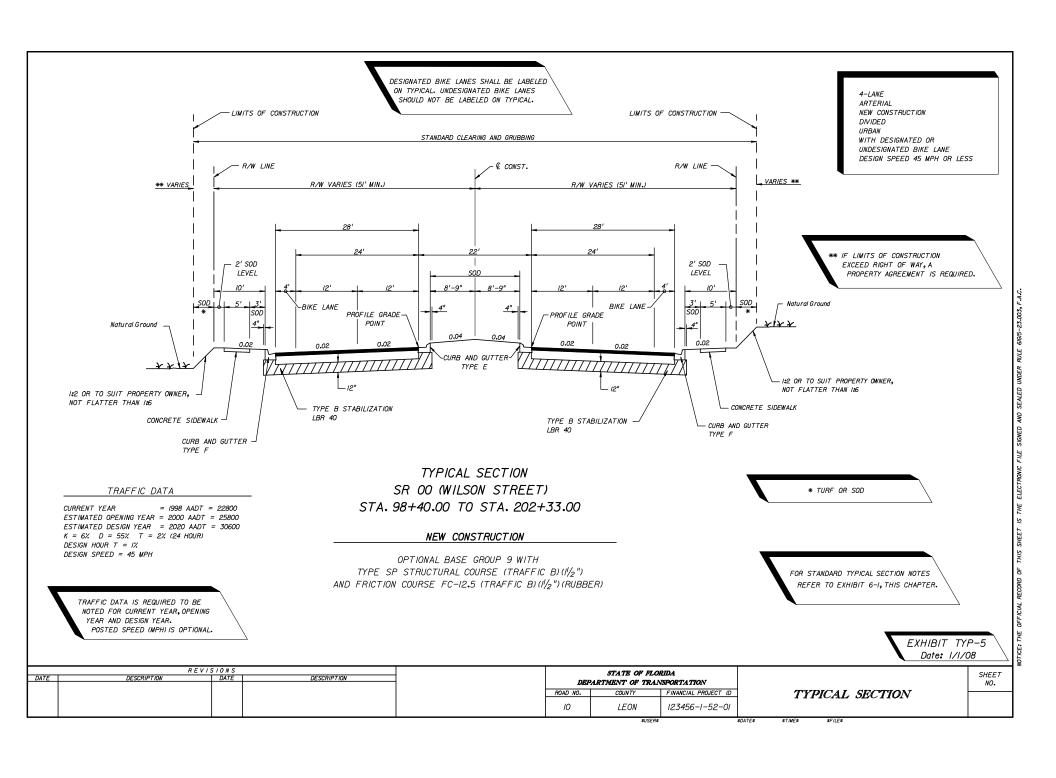

FOR STANDARD TYPICAL SECTION NOTES

REFER TO EXHIBIT 6-1, THIS CHAPTER

THE NEED FOR STABILIZATION IN THE SHOULDER AREA ON RRR PROJECTS IS SITE SPECIFIC AND NOT ALWAYS REQUIRED.
THE USE OF STABILIZING IN NARROW TRENCH WIDENING STRIPS IS NOT RECOMMENDED GENERALLY. SEE THE FLEXIBLE PAVEMENT DESIGN MANUAL FOR FURTHER CRITERIA.