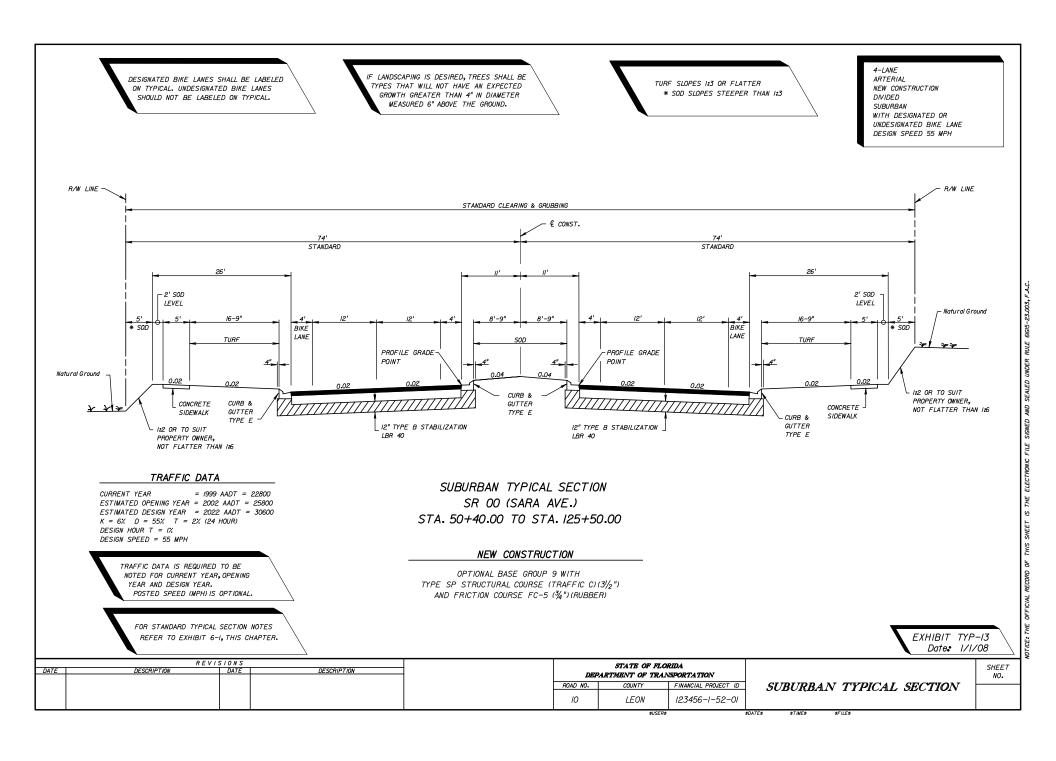

g Base

TYPE SP (11/2")

TYPE SP OVERBUILD

Existing Asphalt Pavement

STA. 3/6+53.67 TO STA. 527+82.00

EXHIBIT TYP-9B Date: 1/1/08

SHEET 3 OF 3

|      |             | ISIONS |             |   |                              | STATE OF FLO | RIDA                 |  |
|------|-------------|--------|-------------|---|------------------------------|--------------|----------------------|--|
| DATE | DESCRIPTION | DATE   | DESCRIPTION | • | DEPARTMENT OF TRANSPORTATION |              |                      |  |
|      |             |        |             |   | ROAD NO.                     | COUNTY       | FINANCIAL PROJECT II |  |
|      |             |        |             |   | 10                           | LEON         | 123456-1-52-0        |  |

TYPICAL SECTION DETAILS

\$FILE\$