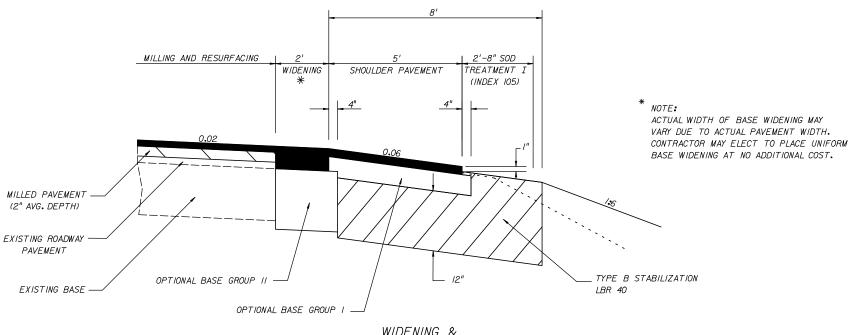

FOR STANDARD TYPICAL SECTION NOTES

REFER TO EXHIBIT 6-1, THIS CHAPTER

THE NEED FOR STABILIZATION IN THE SHOULDER AREA ON RRR PROJECTS IS SITE SPECIFIC AND NOT ALWAYS REQUIRED.
THE USE OF STABILIZING IN NARROW TRENCH WIDENING STRIPS IS NOT RECOMMENDED GENERALLY. SEE THE FLEXIBLE PAVEMENT DESIGN MANUAL FOR FURTHER CRITERIA.