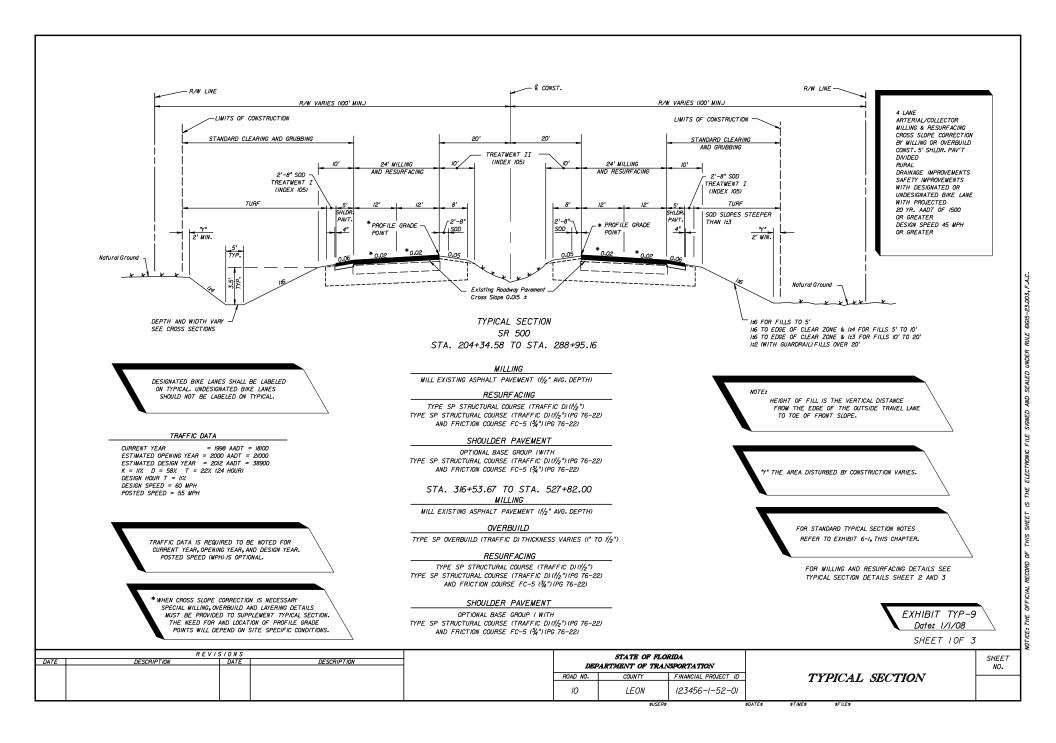

FOR STANDARD TYPICAL SECTION NOTES

REFER TO EXHIBIT 6-1, THIS CHAPTER

THE NEED FOR STABILIZATION IN THE SHOULDER AREA ON RRR PROJECTS IS SITE SPECIFIC AND NOT ALWAYS REQUIRED.
THE USE OF STABILIZING IN NARROW TRENCH WIDENING STRIPS IS NOT RECOMMENDED GENERALLY. SEE THE FLEXIBLE PAVEMENT DESIGN MANUAL FOR FURTHER CRITERIA.