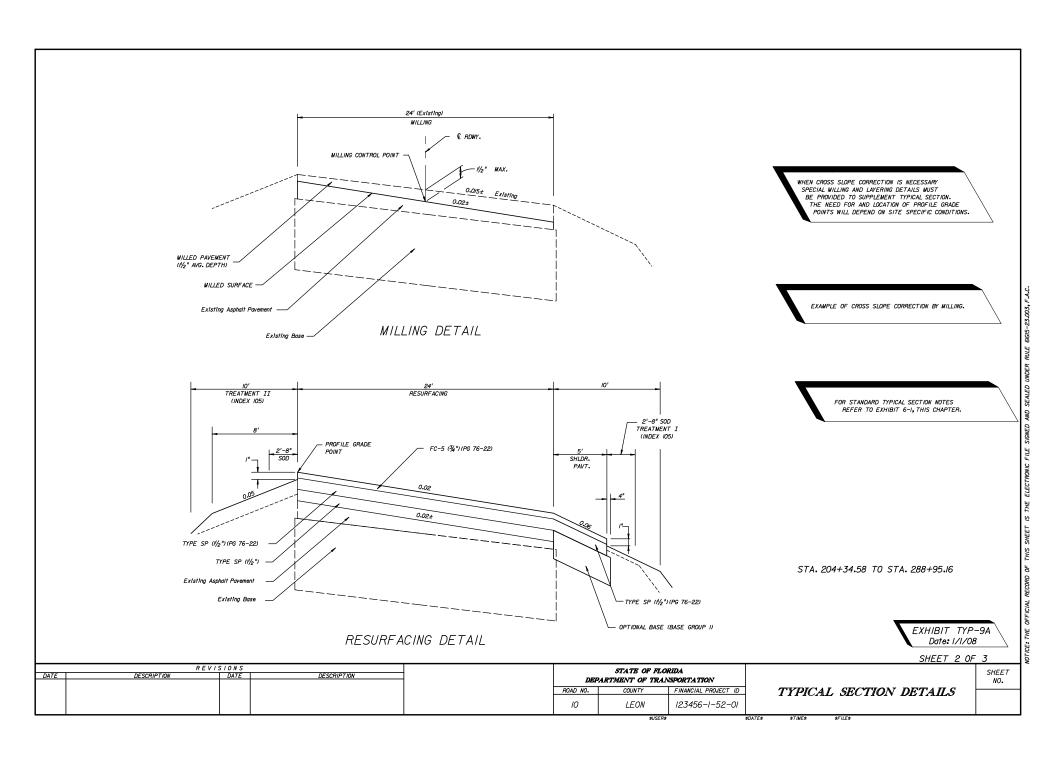

FOR STANDARD TYPICAL SECTION NOTES

REFER TO EXHIBIT 6-1, THIS CHAPTER

THE NEED FOR STABILIZATION IN THE SHOULDER AREA ON RRR PROJECTS IS SITE SPECIFIC AND NOT ALWAYS REQUIRED.
THE USE OF STABILIZING IN NARROW TRENCH WIDENING STRIPS IS NOT RECOMMENDED GENERALLY. SEE THE FLEXIBLE PAVEMENT DESIGN MANUAL FOR FURTHER CRITERIA.

TYPICAL SECTION DETAILS

\$FILE\$