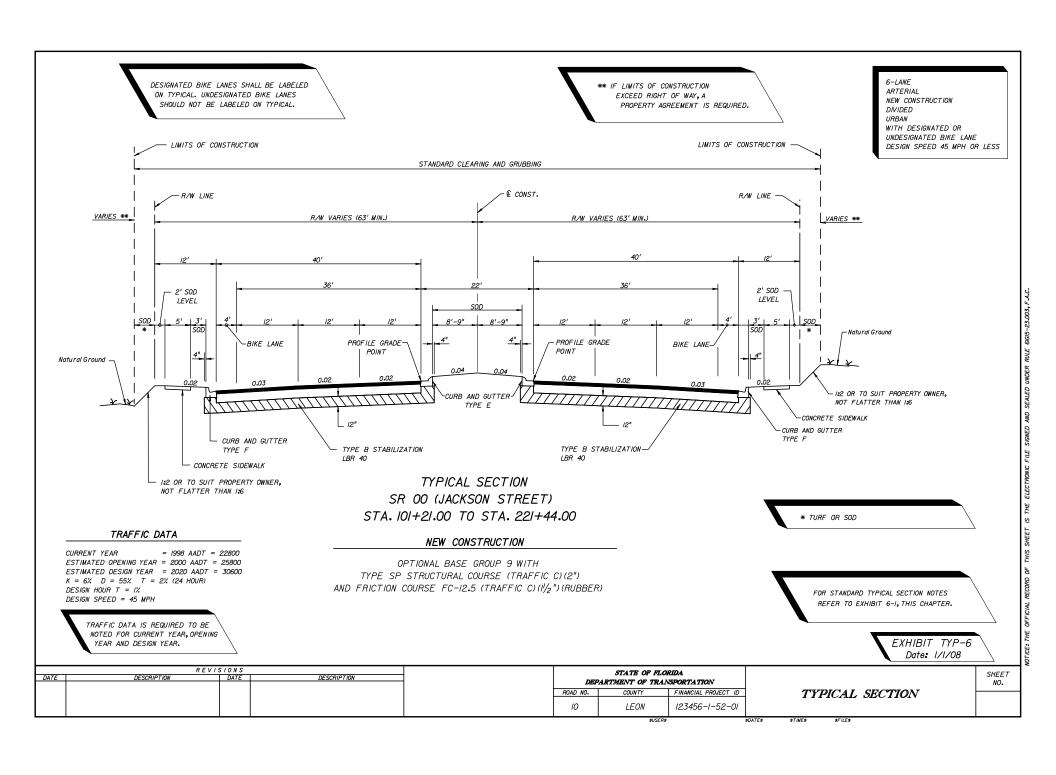

FOR STANDARD TYPICAL SECTION NOTES

REFER TO EXHIBIT 6-1, THIS CHAPTER

THE NEED FOR STABILIZATION IN THE SHOULDER AREA ON RRR PROJECTS IS SITE SPECIFIC AND NOT ALWAYS REQUIRED.
THE USE OF STABILIZING IN NARROW TRENCH WIDENING STRIPS IS NOT RECOMMENDED GENERALLY. SEE THE FLEXIBLE PAVEMENT DESIGN MANUAL FOR FURTHER CRITERIA.