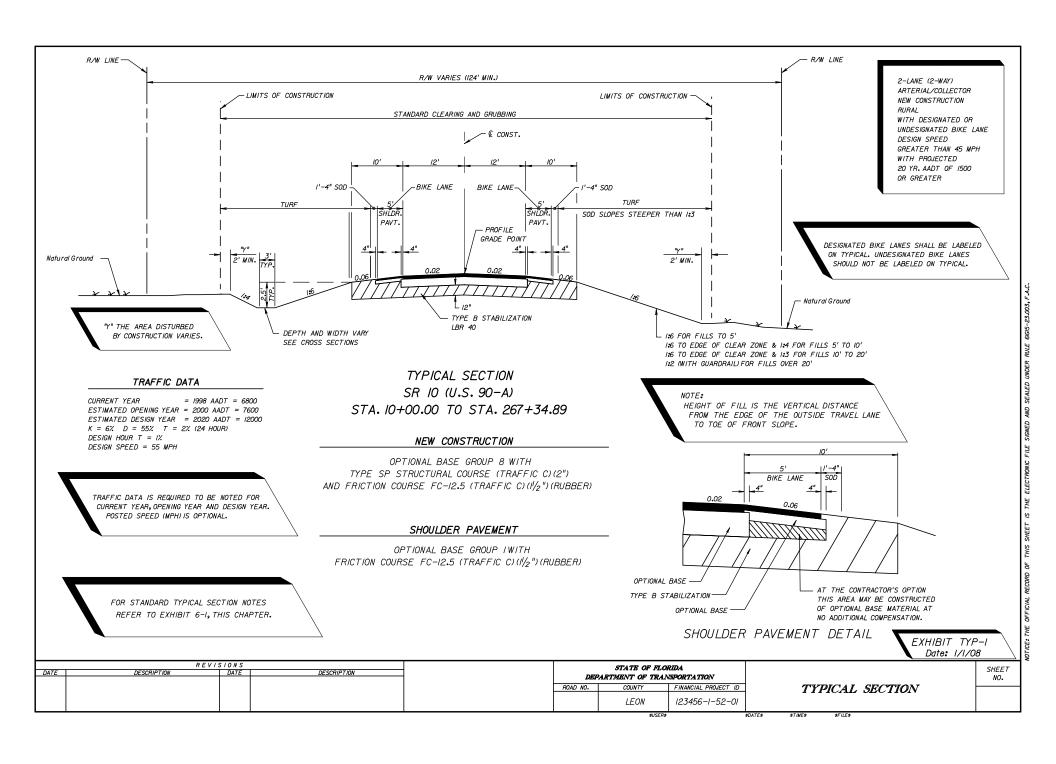

FOR STANDARD TYPICAL SECTION NOTES

REFER TO EXHIBIT 6-1, THIS CHAPTER

THE NEED FOR STABILIZATION IN THE SHOULDER AREA ON RRR PROJECTS IS SITE SPECIFIC AND NOT ALWAYS REQUIRED.
THE USE OF STABILIZING IN NARROW TRENCH WIDENING STRIPS IS NOT RECOMMENDED GENERALLY. SEE THE FLEXIBLE PAVEMENT DESIGN MANUAL FOR FURTHER CRITERIA.