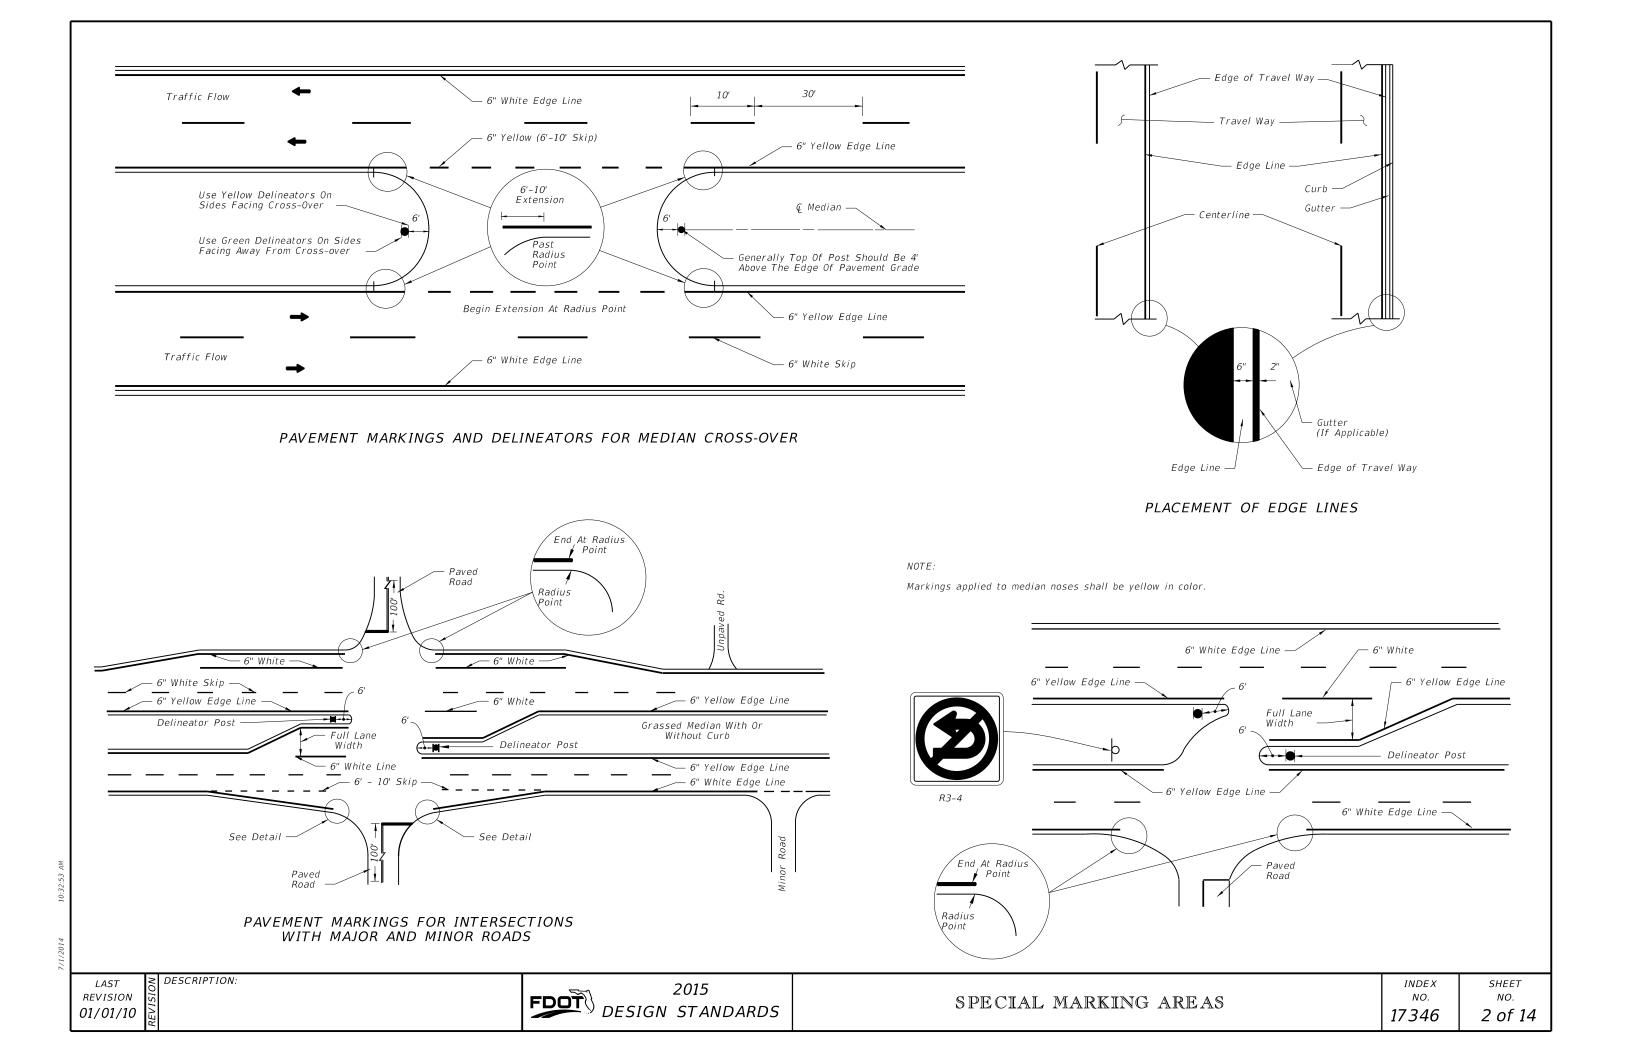

2014 10:32:53







| Bike Lane                                                           |                                    |                       |
|---------------------------------------------------------------------|------------------------------------|-----------------------|
|                                                                     |                                    |                       |
|                                                                     | <u> </u>                           |                       |
|                                                                     | <b>→</b>                           |                       |
| 6" White                                                            |                                    |