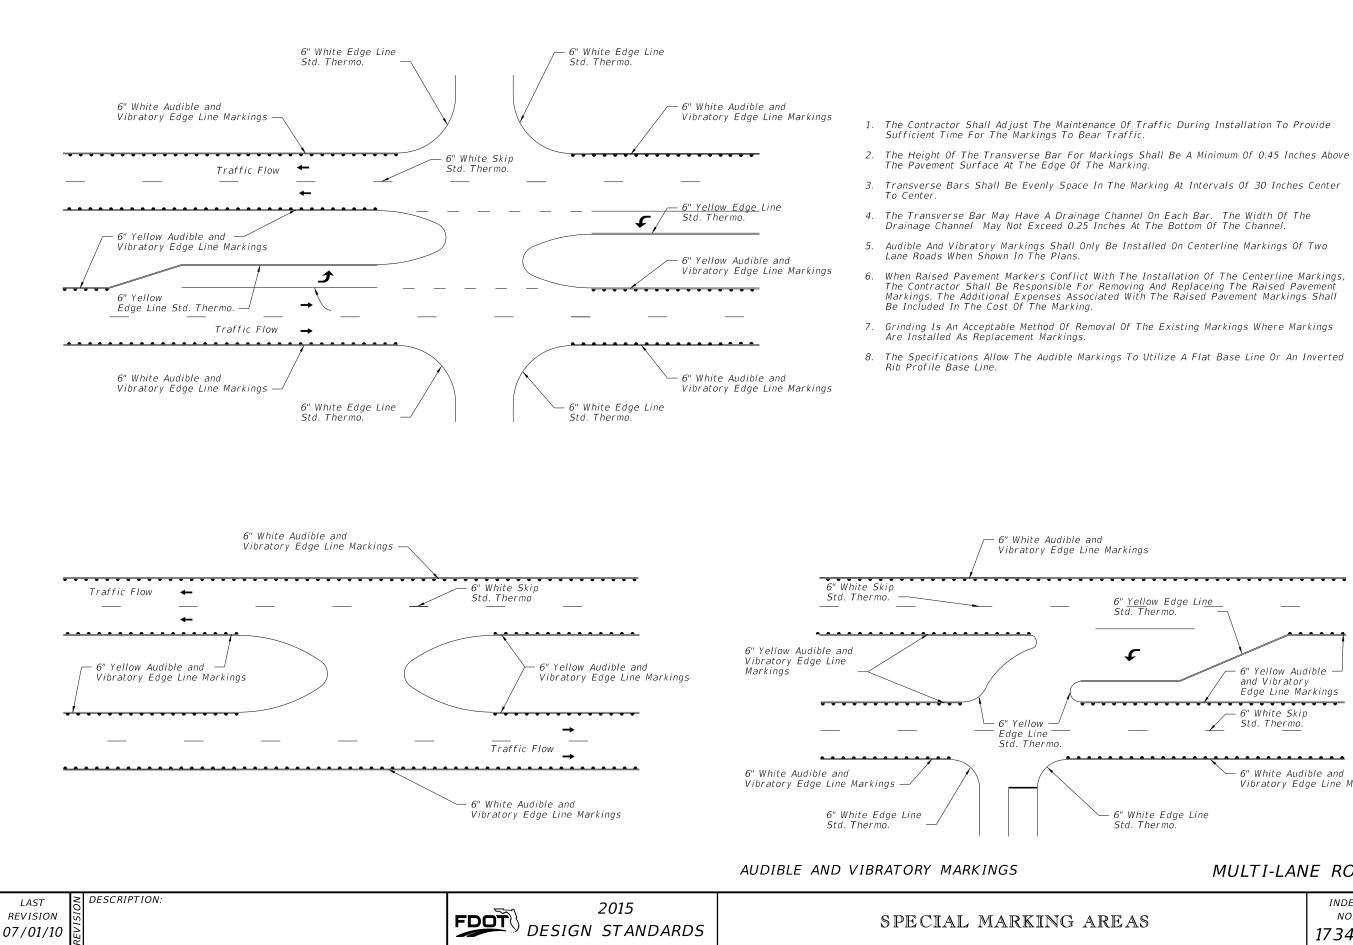

|                                          |                                                | • • • •                    |       |
|------------------------------------------|------------------------------------------------|----------------------------|-------|
| 5" <u>Yell</u> ow Edge L<br>5td. Thermo. | i <u>ne</u>                                    |                            |       |
| ¢                                        |                                                |                            |       |
|                                          | 6" Yellow Aud<br>and Vibratory<br>Edge Line Ma | /                          |       |
|                                          | 6" White Skip<br>Std. The <u>rmo</u> .         |                            |       |
|                                          | 6" White Audi<br>Vibratory Edg                 | ble and<br>ge Line Marking | 5     |
| 5" White Edge Lin<br>Std. Thermo.        | ne                                             |                            |       |
|                                          | MULTI-LAN                                      | IE ROADI                   | NAYS  |
|                                          |                                                | INDEX                      | SHEET |