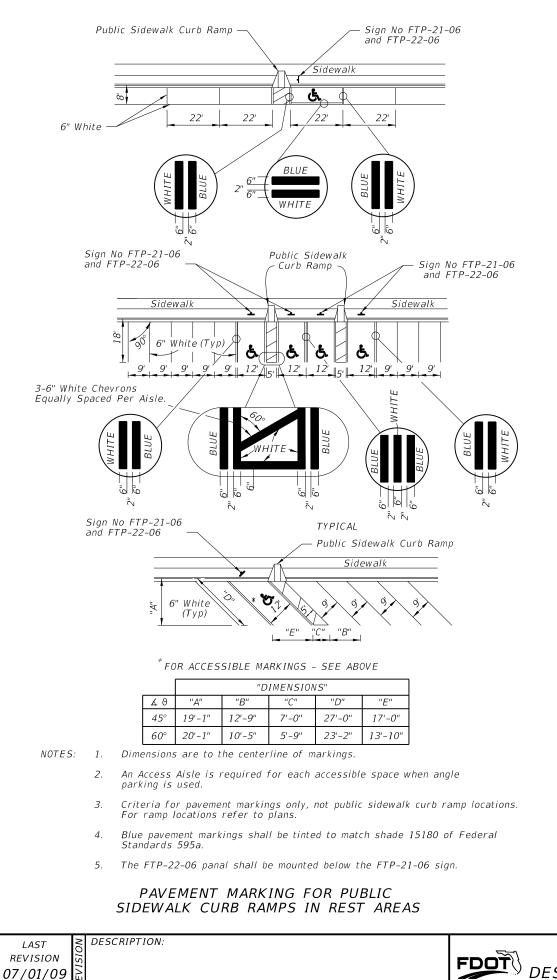

| 160'                  | 185'                         | 290'                        | 160'                  |
|                                          |                             |                       | 225'                         | 350'                        | 195'                  |
|                                          |                             |                       | 260'                         | 405'                        | 230'                  |
|                                          |                             |                       | 290'                         | 460'                        | 270'                  |

|       | INDEX | SHEET    |
|-------|-------|----------|
| 7 4 5 | NO.   | NO.      |
|       | 17346 | 11 of 14 |





| SPEED | UP STREAM (A) | DOWN STREAM (B) |        |
|-------|---------------|-----------------|--------|
| MPH   | OT STREAM (A) | 2 LANE          | 4 LANE |
| 0-30  | 85'           | 60'             | 45'    |
| 35    | 100'          | 70'             | 50'    |

### NOTES

- 1. Distances measured longitudinally along the street from driver location of entering vehicle to end of parking restriction.
- 2. Distances applicable to intersecting street, major driveways and other driveways to the extent practical.
- 3. For nonsignalized intersections, the values above shall be compared with the values for signalized intersections and the maximum restrictions implemented. These restrictions apply to both accessible and nonaccessible parking.

### MINIMUM PARKING RESTRICTION FOR NONSIGNALIZE