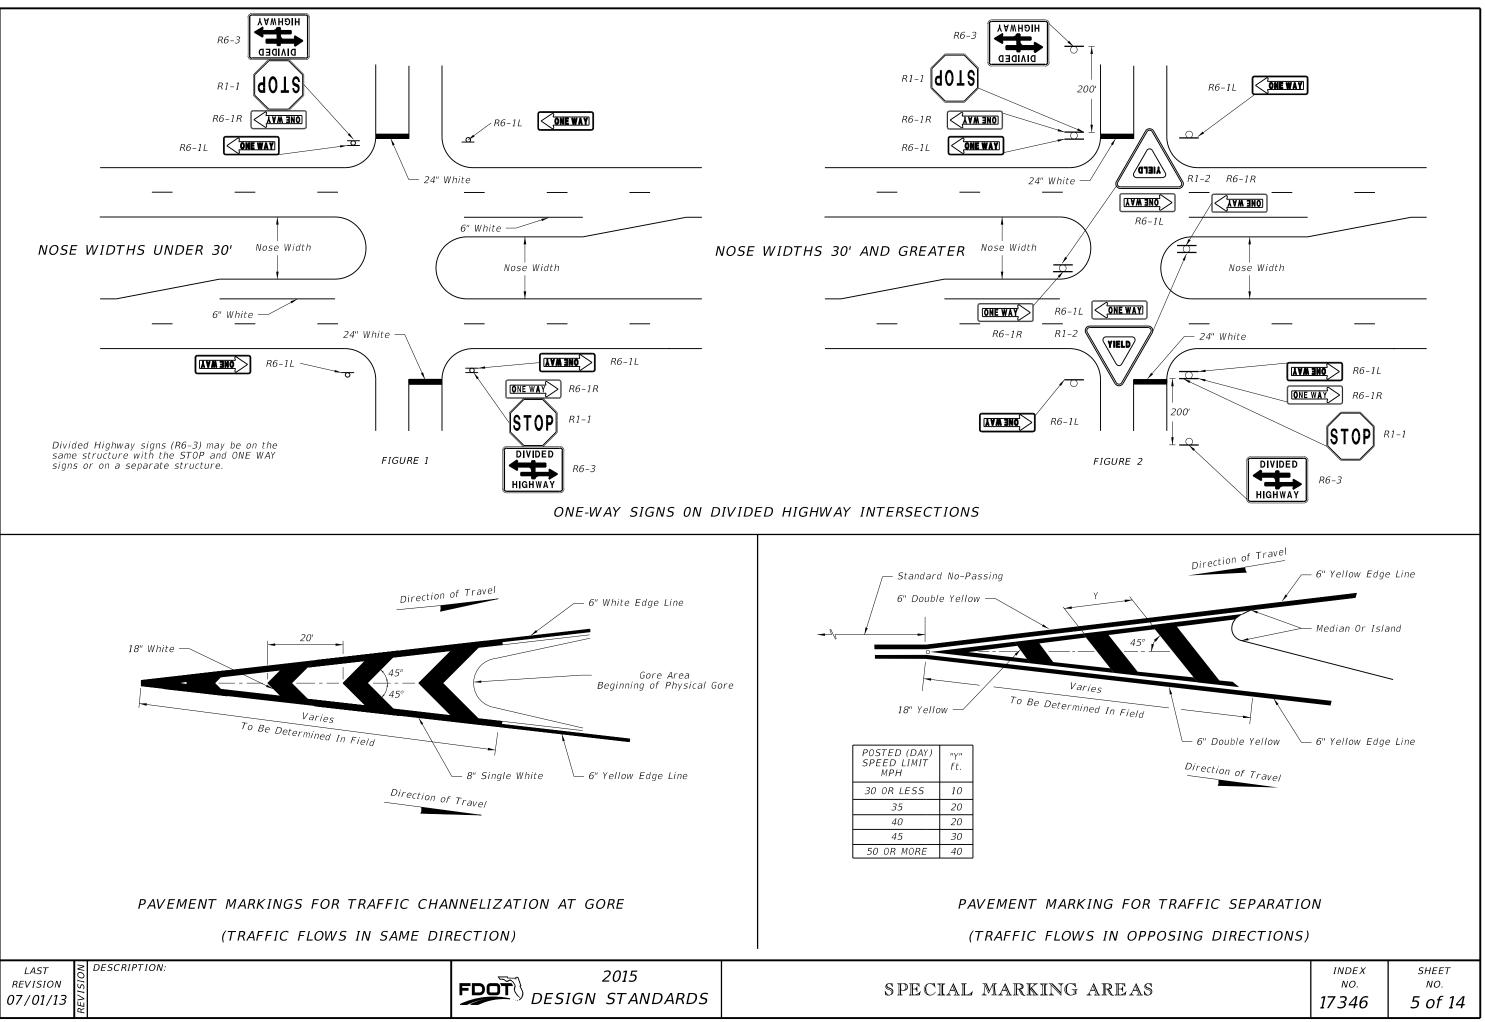

2014 10:32:53

| Bike Lane                                                           |                                    |                       |
|---------------------------------------------------------------------|------------------------------------|-----------------------|
|                                                                     |                                    |                       |
|                                                                     | <u> </u>                           |                       |
|                                                                     | <b>→</b>                           |                       |
| 6" White                                                            |                                    |                       |
| 2'-4' Skip<br>12" White                                             |                                    |                       |
| Crosswalk<br>Lines<br>8" White                                      |                                    |                       |
| 52<br>52                                                            |                                    |                       |
| APPLIES TO ONE<br>TURN LANE ALSO                                    | WAY LEFT                           |                       |
| 100' Max                                                            |                                    |                       |
| 100                                                                 |                                    |                       |
|                                                                     |                                    |                       |
| RIGHT TURN<br>ISLAND DET                                            |                                    |                       |
| 6" White                                                            |                                    |                       |
|                                                                     |                                    |                       |
|                                                                     |                                    |                       |
|                                                                     |                                    |                       |
|                                                                     |                                    |                       |
| NOTES:<br>1. When public sidewalk curb<br>Index No. 17344 and Index | ramps are pres                     | ent, refer            |
| widths.<br>2. Double vellow longitudinal                            | center lines on                    | all                   |
| roadway approaches shall<br>for projects involving inter            | be extended bac<br>section improve | k 100'<br>ments only. |
| 3. When specified, "stop" mes.<br>back of stop lines.               | sage snall be pl                   | aced 25               |
|                                                                     |                                    |                       |
|                                                                     |                                    |                       |
|                                                                     |                                    |                       |
| ETAILS                                                              |                                    |                       |
|                                                                     | INDEX                              | SHEET                 |
| EAS                                                                 | <sub>NO.</sub><br>17346            | NO.<br>4 of 14        |