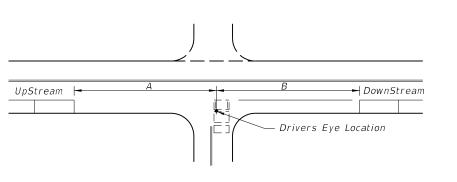

|       | INDEX | SHEET    |
|-------|-------|----------|
| 7 4 5 | NO.   | NO.      |
|       | 17346 | 11 of 14 |

| SPEED | UP STREAM (A) | DOWN STREAM (B) |        |
|-------|---------------|-----------------|--------|
| MPH   | OT STREAM (A) | 2 LANE          | 4 LANE |
| 0-30  | 85'           | 60'             | 45'    |
| 35    | 100'          | 70'             | 50'    |