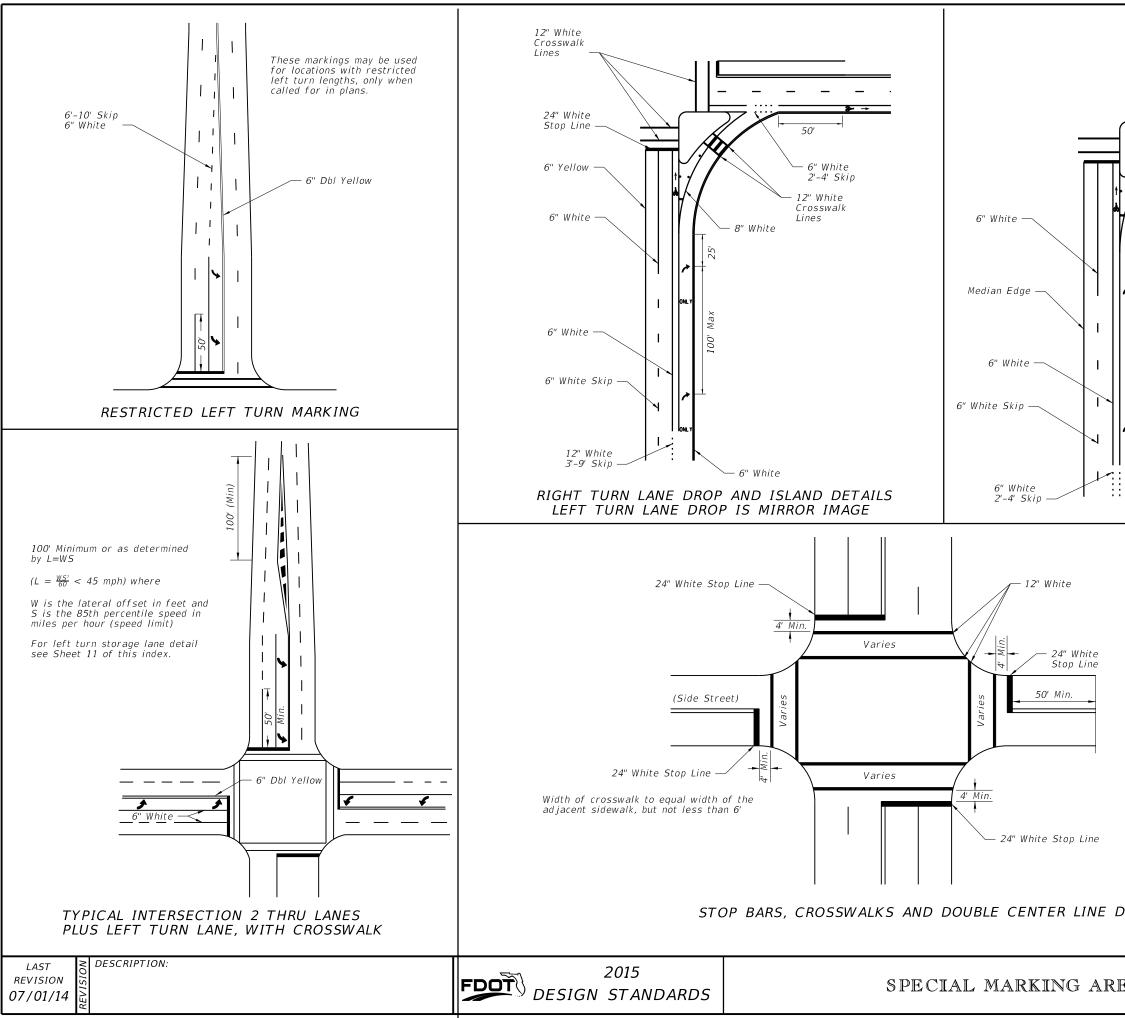

2014 10:32:53

| Bike Lane                                                           |                                    |                       |
|---------------------------------------------------------------------|------------------------------------|-----------------------|
|                                                                     |                                    |                       |
|                                                                     | <u> </u>                           |                       |
|                                                                     | <b>→</b>                           |                       |
| 6" White                                                            |                                    |                       |
| 2'-4' Skip<br>12" White                                             |                                    |                       |
| Crosswalk<br>Lines<br>8" White                                      |                                    |                       |
| 52<br>52                                                            |                                    |                       |
| APPLIES TO ONE<br>TURN LANE ALSO                                    | WAY LEFT                           |                       |
| 100' Max                                                            |                                    |                       |
| 100                                                                 |                                    |                       |
|                                                                     |                                    |                       |
| RIGHT TURN<br>ISLAND DET                                            |                                    |                       |
| 6" White                                                            |                                    |                       |
|                                                                     |                                    |                       |
|                                                                     |                                    |                       |
|                                                                     |                                    |                       |
|                                                                     |                                    |                       |
| NOTES:<br>1. When public sidewalk curb<br>Index No. 17344 and Index | ramps are pres                     | ent, refer            |
| widths.<br>2. Double vellow longitudinal                            | center lines on                    | all                   |
| roadway approaches shall<br>for projects involving inter            | be extended bac<br>section improve | k 100'<br>ments only. |
| 3. When specified, "stop" mes.<br>back of stop lines.               | sage snall be pl                   | aced 25               |
|                                                                     |                                    |                       |
|                                                                     |                                    |                       |
|                                                                     |                                    |                       |
| ETAILS                                                              |                                    |                       |
|                                                                     | INDEX                              | SHEET                 |
| EAS                                                                 | <sub>NO.</sub><br>17346            | NO.<br>4 of 14        |

# SPECIAL MARKING AREAS