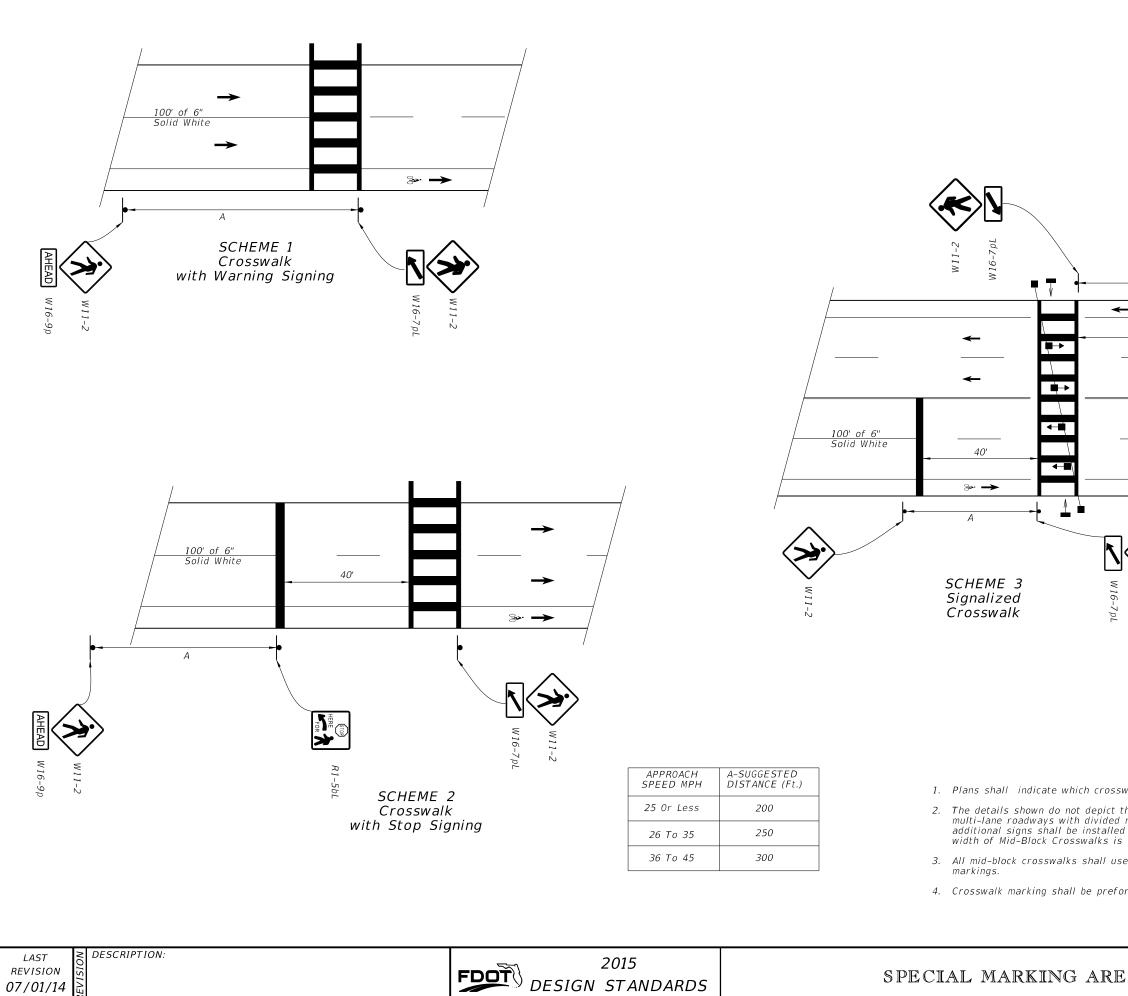

essage and the tracks an additional                                                                                                                    |
| se lines.<br>mamic devices are not present or are to be installed, the<br>k shall be located at the future location of the RR gate<br>and gate in accordance with Index No. 17882.<br>Int of sign W10-1 in a residential or business district, where<br>ds are prevalent. The W10-1 sign may be placed a minimum<br>of 100' from the crossing. Where street intersections occur<br>the RR pavement message and the tracks an additional<br>ign & additional Pavement message should be used.<br>Inded location for FTP-61-06 or FTP-62-06 sign, 100' urban |

|    | INDEX | SHEET   |
|----|-------|---------|
| AS | NO.   | NO.     |
|    | 17346 | 8 of 14 |





1/2014 10:32:5

| A<br>A<br>A<br>A<br>A<br>A<br>A<br>A<br>A<br>A<br>A<br>A<br>A<br>A        |                              |                                            |
|---------------------------------------------------------------------------|------------------------------|--------------------------------------------|
|                                                                           |                              |                                            |
| medians. For these applications,<br>f on the median side. Minimum<br>10'. |                              |                                            |
| e special emphasis crosswalk                                              |                              |                                            |
| ormed mark