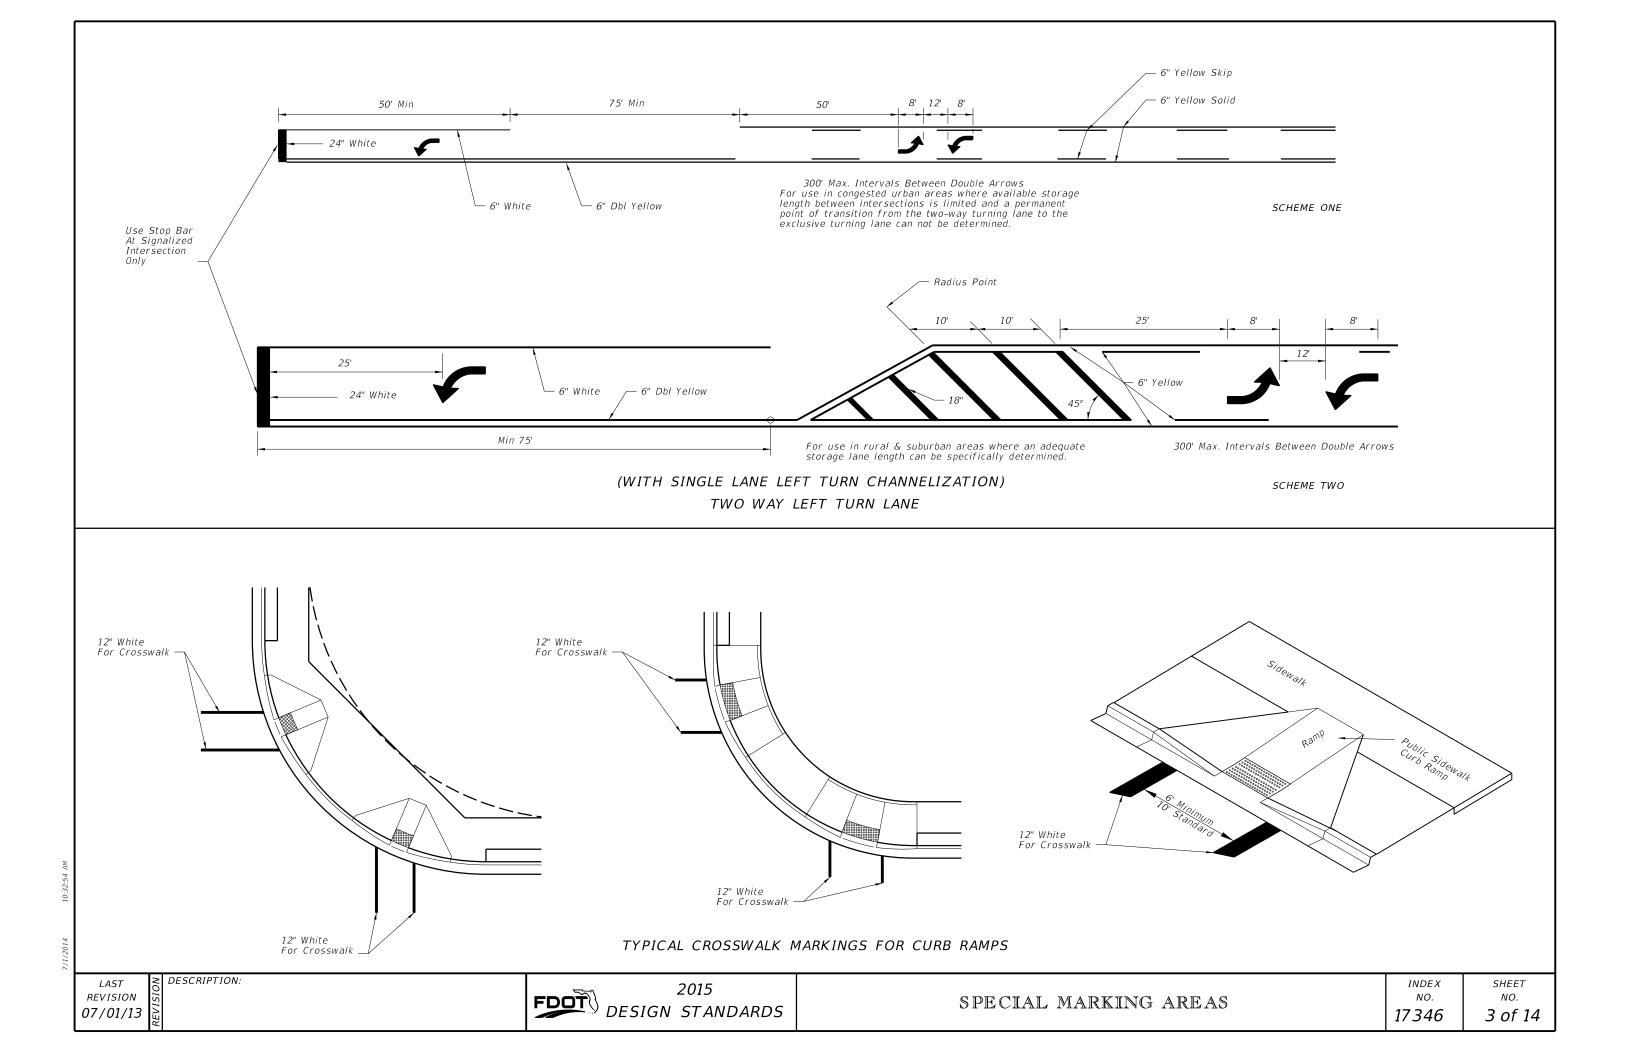

2014 10:32:53







| Bike Lane                                                           |                                    |                       |
|---------------------------------------------------------------------|------------------------------------|-----------------------|
|                                                                     |                                    |                       |
|                                                                     | <u> </u>                           |                       |
|                                                                     | <b>→</b>                           |                       |
| 6" White                                                            |                                    |