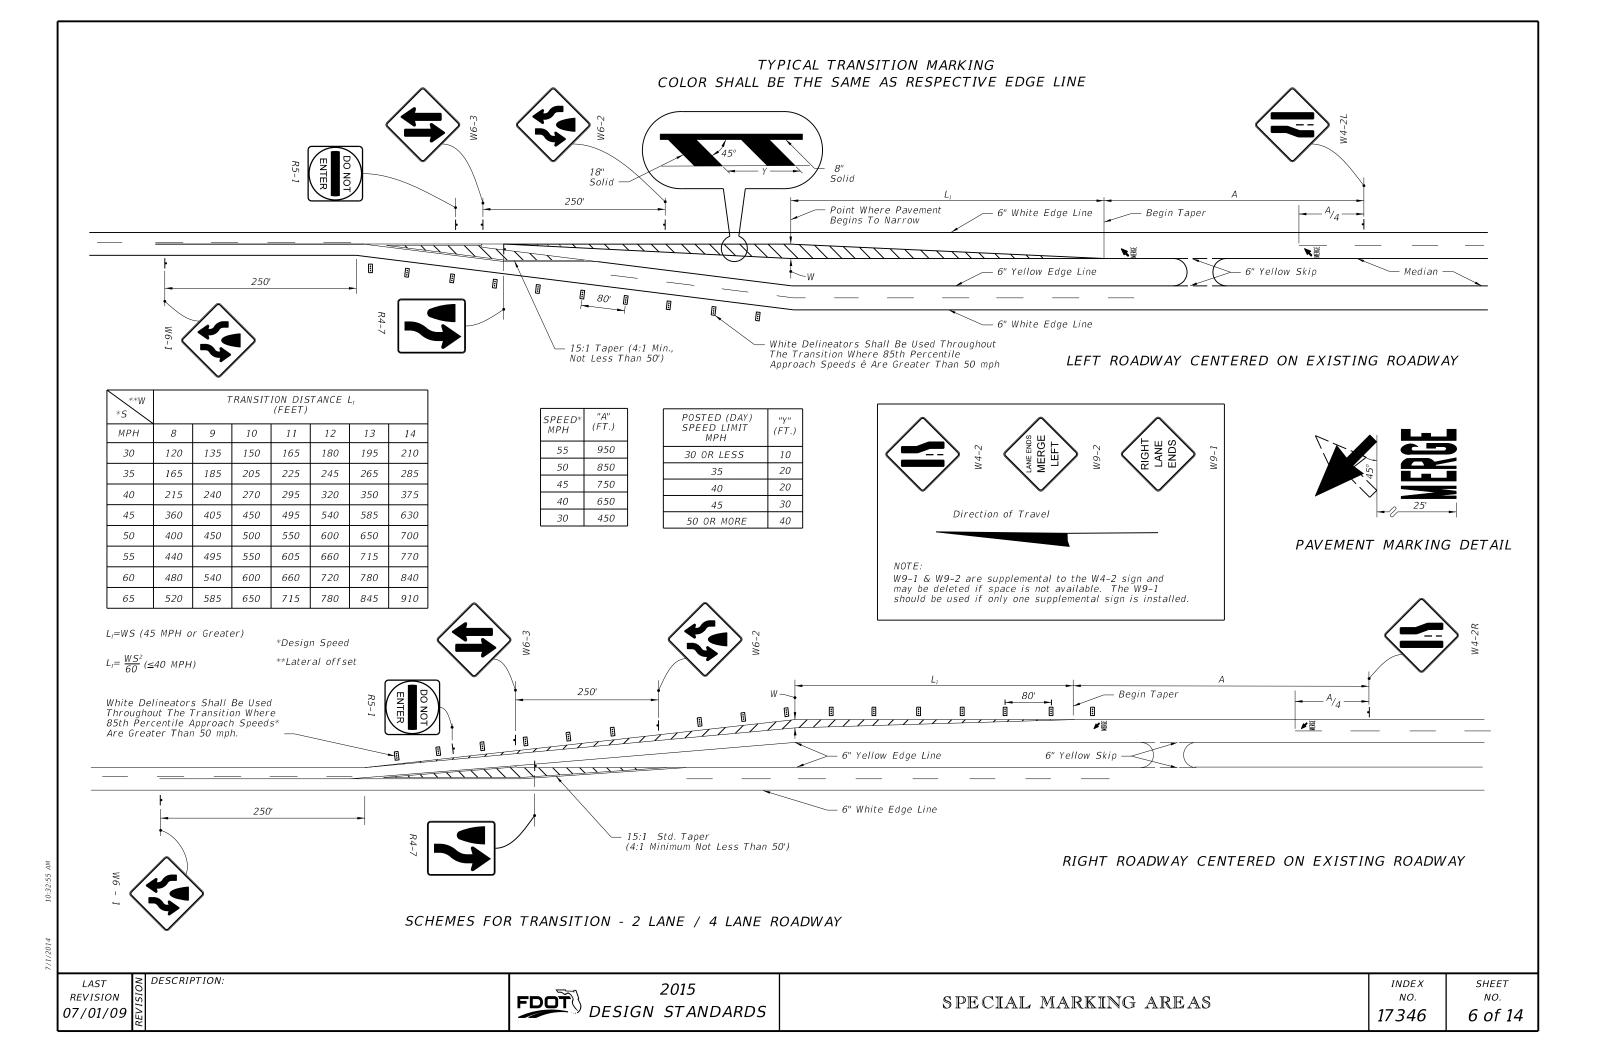

2014 10:32:55 A

7/1/2014

| ▶                                                          |       |         |
|------------------------------------------------------------|-------|---------|
| · · · · · · · · · · · · · · · · · · ·                      |       |         |
|                                                            |       |         |
|                                                            |       |         |
|                                                            |       |         |
|                                                            |       |         |
|                                                            |       |         |
| 3 LANES                                                    |       |         |
|                                                            |       |         |
|                                                            |       |         |
| <b>→</b>                                                   | ž4    |         |
|                                                            |       |         |
|                                                            |       |         |
|                                                            |       |         |
|                                                            |       |         |
|                                                            |       |         |
| nts of Specification Section                               |       |         |
| message shall be 125 mils.                                 |       |         |
| ite letters and numbers with                               |       |         |
| black material shall meet<br>ave a minimum skid resistance |       |         |
| ains the same distance from the                            |       |         |
| the number of lines of information.                        |       |         |
|                                                            |       |         |
|                                                            |       |         |
|                                                            |       |         |
|                                                            |       |         |
|                                                            |       |         |
|                                                            |       |         |
|                                                            |       |         |
|                                                            |       |         |
|                                                            |       |         |
|                                                            |       |         |
| 106"                                                       |       |         |
|                                                            |       |         |
|                                                            |       |         |
|                                                            |       |         |
|                                                            |       |         |
|                                                            |       |         |
|                                                            |       |         |
|                                                            | INDEX | SHEET   |
| CAS                                                        | NO.   | NO.     |
| -                                                          | 17346 | 7 of 14 |