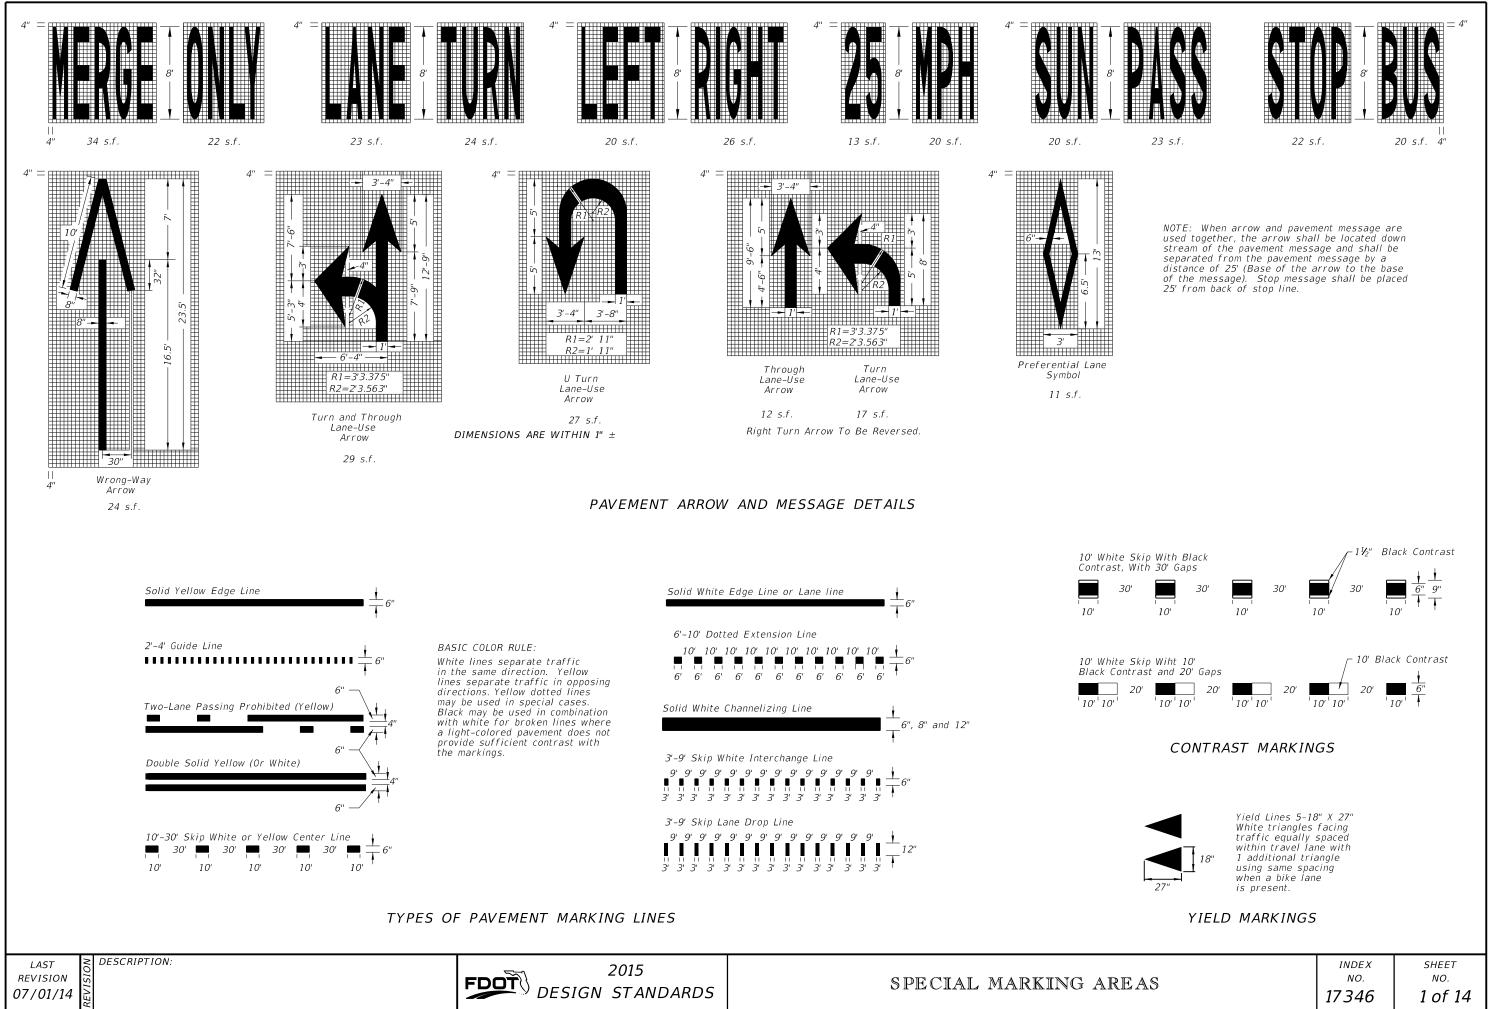

2014 10:32:53







| Bike Lane                                                           |                                    |                       |
|---------------------------------------------------------------------|------------------------------------|-----------------------|
|                                                                     |                                    |                       |
|                                                                     | <u> </u>                           |                       |
|                                                                     | <b>→</b>                           |                       |
| 6" White                                                            |                                    |