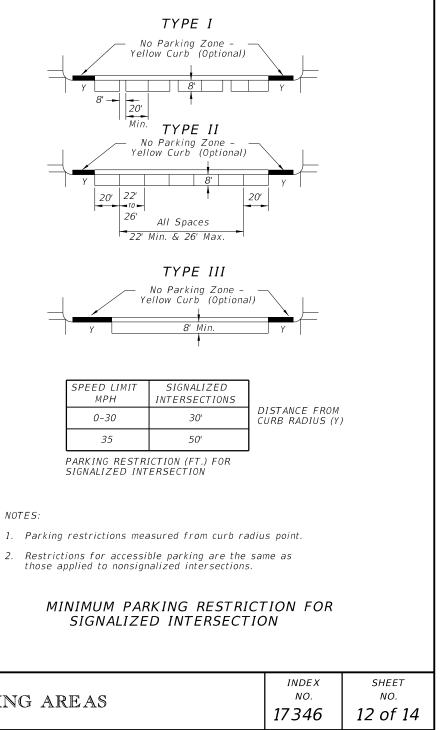

### NOTES

- 1. Distances measured longitudinally along the street from driver location of entering vehicle to end of parking restriction.
- 2. Distances applicable to intersecting street, major driveways and other driveways to the extent practical.
- 3. For nonsignalized intersections, the values above shall be compared with the values for signalized intersections and the maximum restrictions implemented. These restrictions apply to both accessible and nonaccessible parking.

### MINIMUM PARKING RESTRICTION FOR NONSIGNALIZED INTERSECTIONS