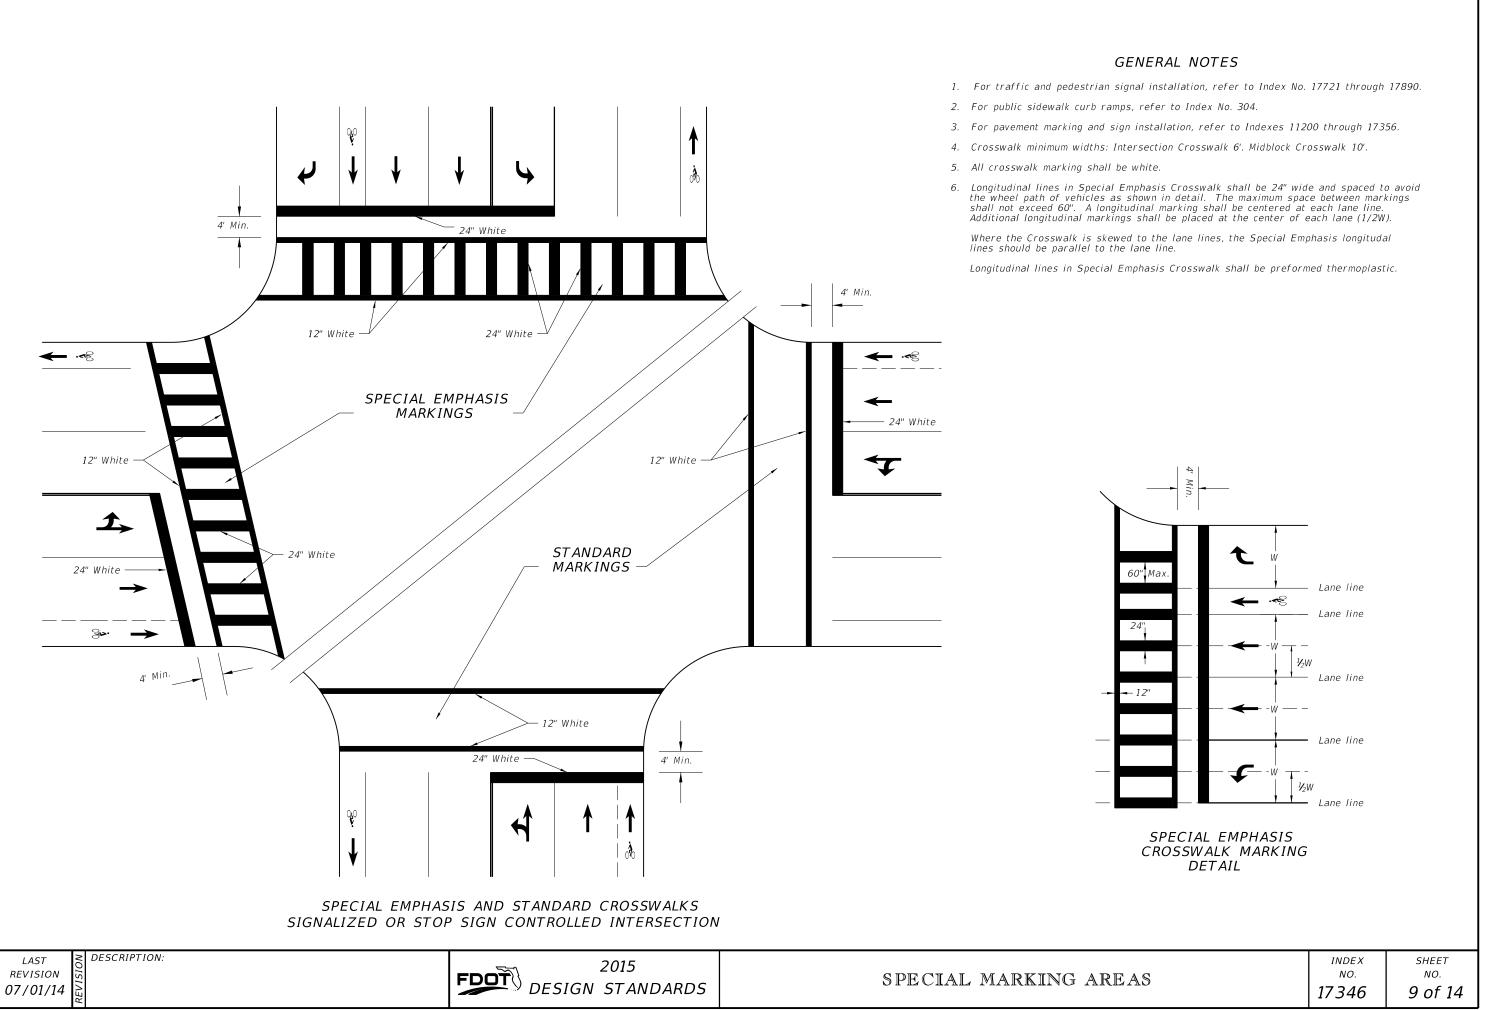

message and the tracks an additional                                                                                                                    |
| se lines.<br>mamic devices are not present or are to be installed, the<br>k shall be located at the future location of the RR gate<br>and gate in accordance with Index No. 17882.<br>Int of sign W10-1 in a residential or business district, where<br>ds are prevalent. The W10-1 sign may be placed a minimum<br>of 100' from the crossing. Where street intersections occur<br>the RR pavement message and the tracks an additional<br>ign & additional Pavement message should be used.<br>Inded location for FTP-61-06 or FTP-62-06 sign, 100' urban |

|    | INDEX | SHEET   |
|----|-------|---------|
| AS | NO.   | NO.     |
|    | 17346 | 8 of 14 |





1/2014 10:32:5

| A<br>A<br>A<br>A<br>A<br>A<br>A<br>A<br>A<br>A<br>A<br>A<br>A<br>A        |                              |                                            |
|---------------------------------------------------------------------------|------------------------------|--------------------------------------------|
|                                                                           |                              |                                            |
| medians. For these applications,<br>f on the median side. Minimum<br>10'. |                              |                                            |
| e special emphasis crosswalk                                              |                              |                                            |
| ormed ma