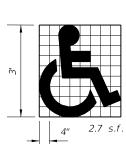

### NOTES:

UNIVERSAL SYMBOL OF ACCESSIBILITY

Use of pavement symbol in accessible parking spaces is optional, when used the symbol shall be 3' or 5' high and white in color.

2015 FOOT DESIGN STANDARDS