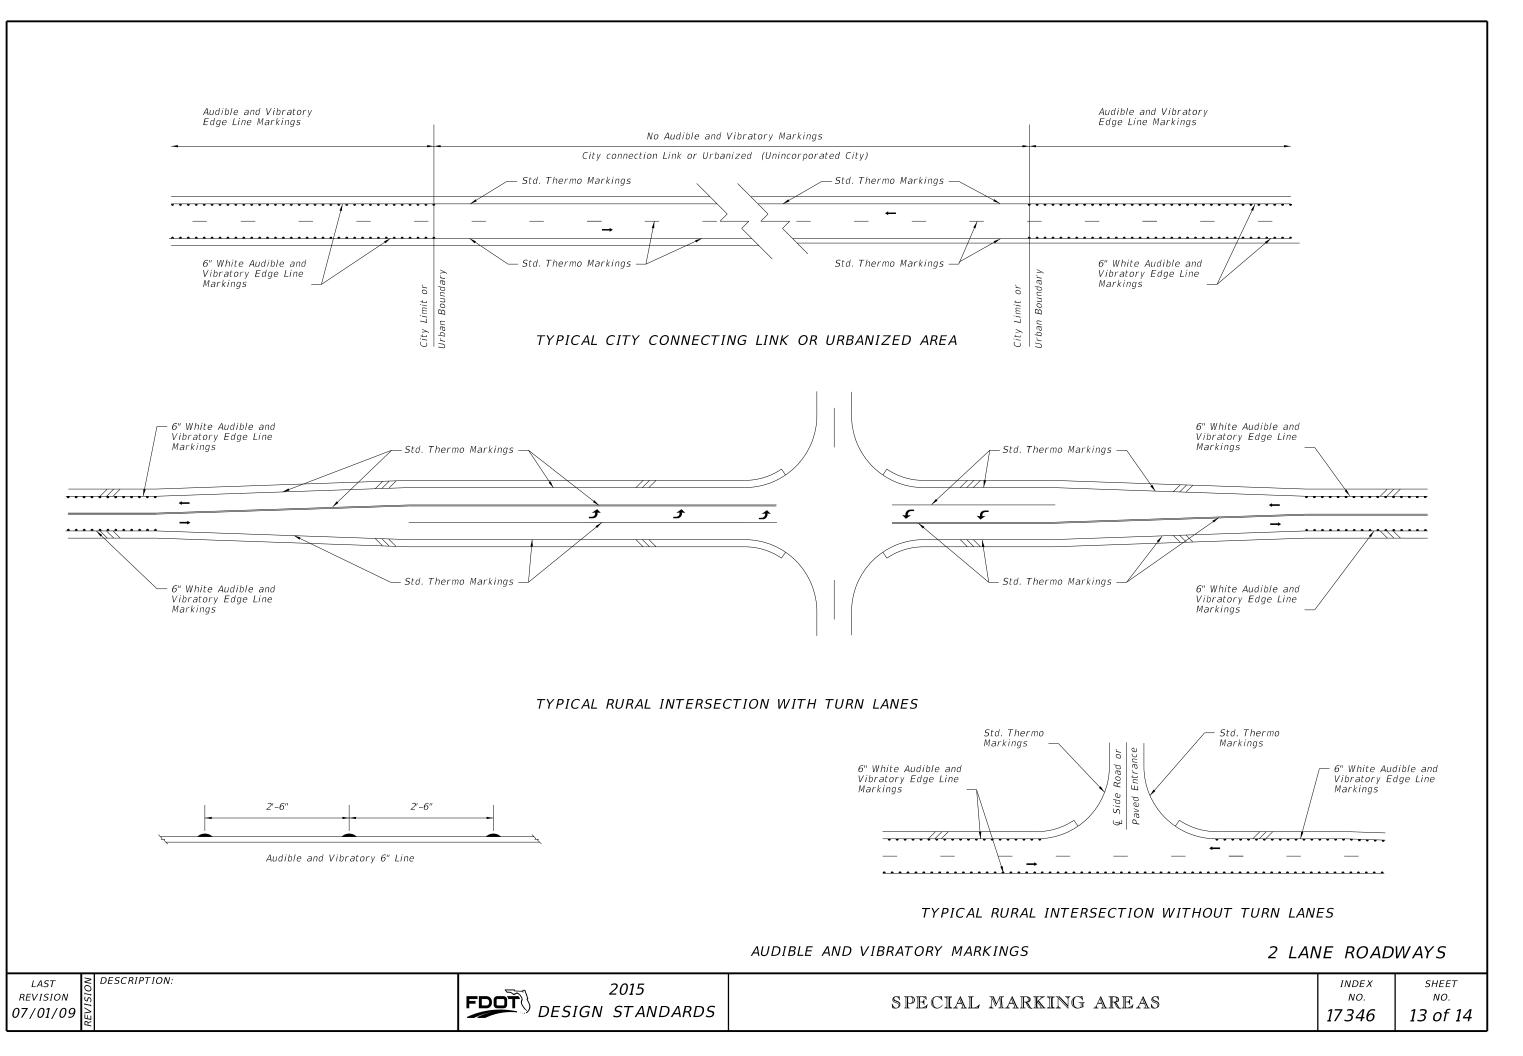

2014 10:32:53

| Bike Lane                                                           |                                    |                       |
|---------------------------------------------------------------------|------------------------------------|-----------------------|
|                                                                     |                                    |                       |
|                                                                     | <u> </u>                           |                       |
|                                                                     | <b>→</b>                           |                       |
| 6" White                                                            |                                    |                       |
| 2'-4' Skip<br>12" White                                             |                                    |                       |
| Crosswalk<br>Lines<br>8" White                                      |                                    |                       |
| 52<br>52                                                            |                                    |                       |
| APPLIES TO ONE<br>TURN LANE ALSO                                    | WAY LEFT                           |                       |
| 100' Max                                                            |                                    |                       |
| 100                                                                 |                                    |                       |
|                                                                     |                                    |                       |
| RIGHT TURN<br>ISLAND DET                                            |                                    |                       |
| 6" White                                                            |                                    |                       |
|                                                                     |                                    |                       |
|                                                                     |                                    |                       |
|                                                                     |                                    |                       |
|                                                                     |                                    |                       |
| NOTES:<br>1. When public sidewalk curb<br>Index No. 17344 and Index | ramps are pres                     | ent, refer            |
| widths.<br>2. Double vellow longitudinal                            | center lines on                    | all                   |
| roadway approaches shall<br>for projects involving inter            | be extended bac<br>section improve | k 100'<br>ments only. |
| 3. When specified, "stop" mes.<br>back of stop lines.               | sage snall be pl                   | aced 25               |
|                                                                     |                                    |                       |
|                                                                     |                                    |                       |
|                                                                     |                                    |                       |
| ETAILS                                                              |                                    |                       |
|                                                                     | INDEX                              | SHEET                 |
| EAS                                                                 | <sub>NO.</sub><br>17346            | NO.<br>4 of 14        |