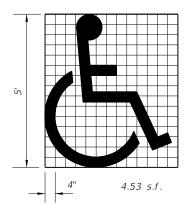

### NOTES:

UNIVERSAL SYMBOL OF ACCESSIBILITY

Use of pavement symbol in accessible parking spaces is optional, when used the symbol shall be 3' or 5' high and white in color.

2015 FOOT DESIGN STANDARDS