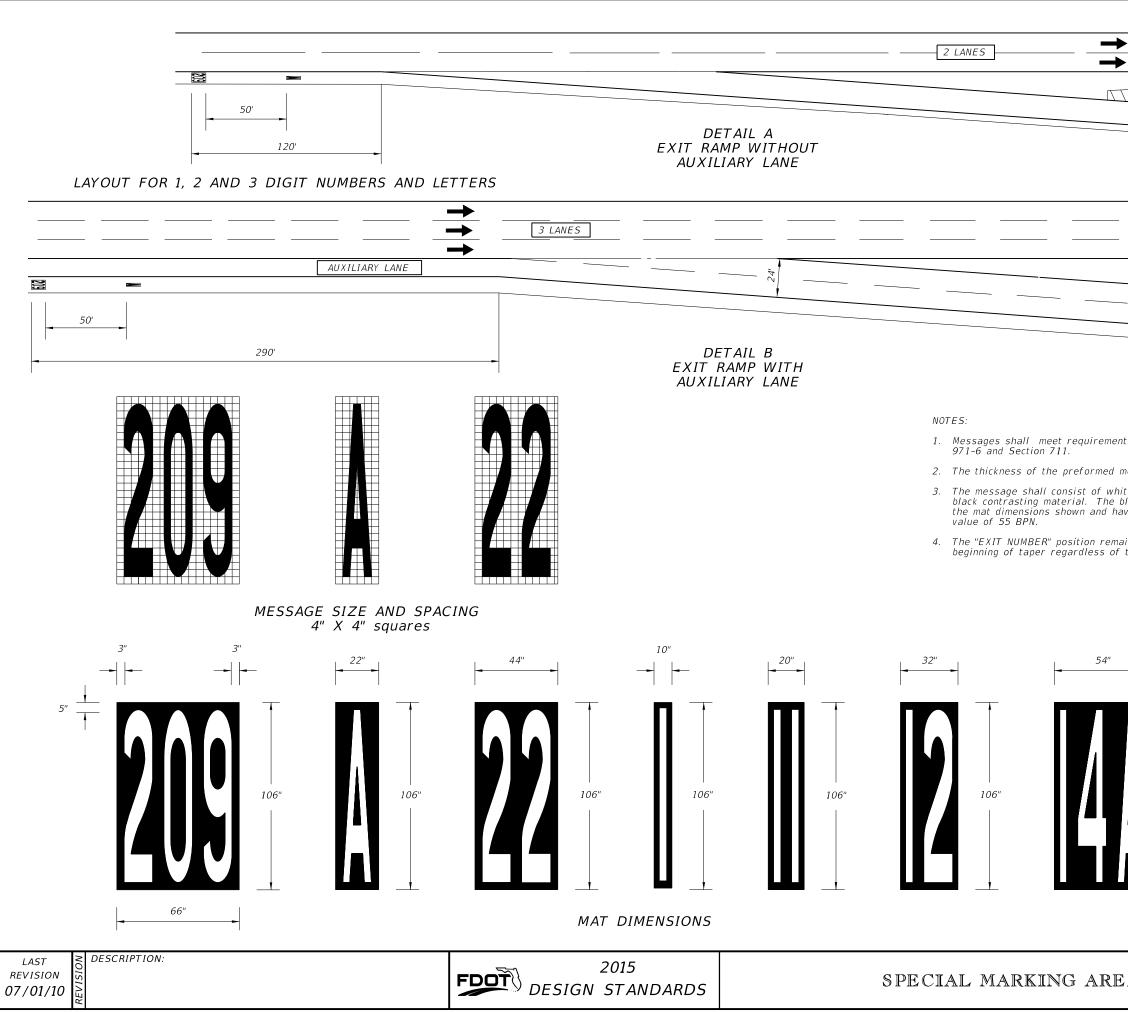

| erpendicular To Edge<br>ay Or 8' From &<br>Gate When Present                                                                                                                                                                                                                                                                                                                                                                                                                                                                                               |
|------------------------------------------------------------------------------------------------------------------------------------------------------------------------------------------------------------------------------------------------------------------------------------------------------------------------------------------------------------------------------------------------------------------------------------------------------------------------------------------------------------------------------------------------------------|
| ow.                                                                                                                                                                                                                                                                                                                                                                                                                                                                                                                                                        |
| 30"<br>Near<br>d Intersections                                                                                                                                                                                                                                                                                                                                                                                                                                                                                                                             |
| The Railroad Traffic Control Device<br>Is To be Located A Minimum Of 12'<br>From The Railroad Centerline. See<br>Index No. 17882 For Protection Devices.                                                                                                                                                                                                                                                                                                                                                                                                   |
| note 3, 4 & 5<br>ign placement<br>I <b>G AT 4-LANE ROADWAY</b>                                                                                                                                                                                                                                                                                                                                                                                                                                                                                             |
|                                                                                                                                                                                                                                                                                                                                                                                                                                                                                                                                                            |
|                                                                                                                                                                                                                                                                                                                                                                                                                                                                                                                                                            |
| nputing pavement messages, quantities do not include<br>se lines.                                                                                                                                                                                                                                                                                                                                                                                                                                                                                          |
|                                                                                                                                                                                                                                                                                                                                                                                                                                                                                                                                                            |
| se lines.<br>namic devices are not present or are to be installed, the<br>k shall be located at the future location of the RR gate                                                                                                                                                                                                                                                                                                                                                                                                                         |
| se lines.<br>mamic devices are not present or are to be installed, the<br>k shall be located at the future location of the RR gate<br>and gate in accordance with Index No. 17882.<br>ant of sign W10-1 in a residential or business district, where<br>ds are prevalent. The W10-1 sign may be placed a minimum<br>of 100' from the crossing. Where street intersections occur<br>the RR pavement message and the tracks an additional                                                                                                                    |
| se lines.<br>mamic devices are not present or are to be installed, the<br>k shall be located at the future location of the RR gate<br>and gate in accordance with Index No. 17882.<br>Int of sign W10-1 in a residential or business district, where<br>ds are prevalent. The W10-1 sign may be placed a minimum<br>of 100' from the crossing. Where street intersections occur<br>the RR pavement message and the tracks an additional<br>ign & additional Pavement message should be used.<br>Inded location for FTP-61-06 or FTP-62-06 sign, 100' urban |

|    | INDEX | SHEET   |
|----|-------|---------|
| AS | NO.   | NO.     |
|    | 17346 | 8 of 14 |

1/2014 10:32:5

| A<br>A<br>A<br>A<br>A<br>A<br>A<br>A<br>A<br>A<br>A<br>A<br>A<br>A        |                              |                                            |
|---------------------------------------------------------------------------|------------------------------|--------------------------------------------|
|                                                                           |                              |                                            |
| medians. For these applications,<br>f on the median side. Minimum<br>10'. |                              |                                            |
| e special emphasis crosswalk                                              |                              |                                            |
| ormed marking materials.                                                  |                              |                                            |
|                                                                           |                              |                                            |
|                                                                           | MOEY                         | CUEET                                      |
| CAS                                                                       | index<br>NO.<br><b>17346</b> | <sup>sheet</sup><br>NO.<br><b>10 of 14</b> |