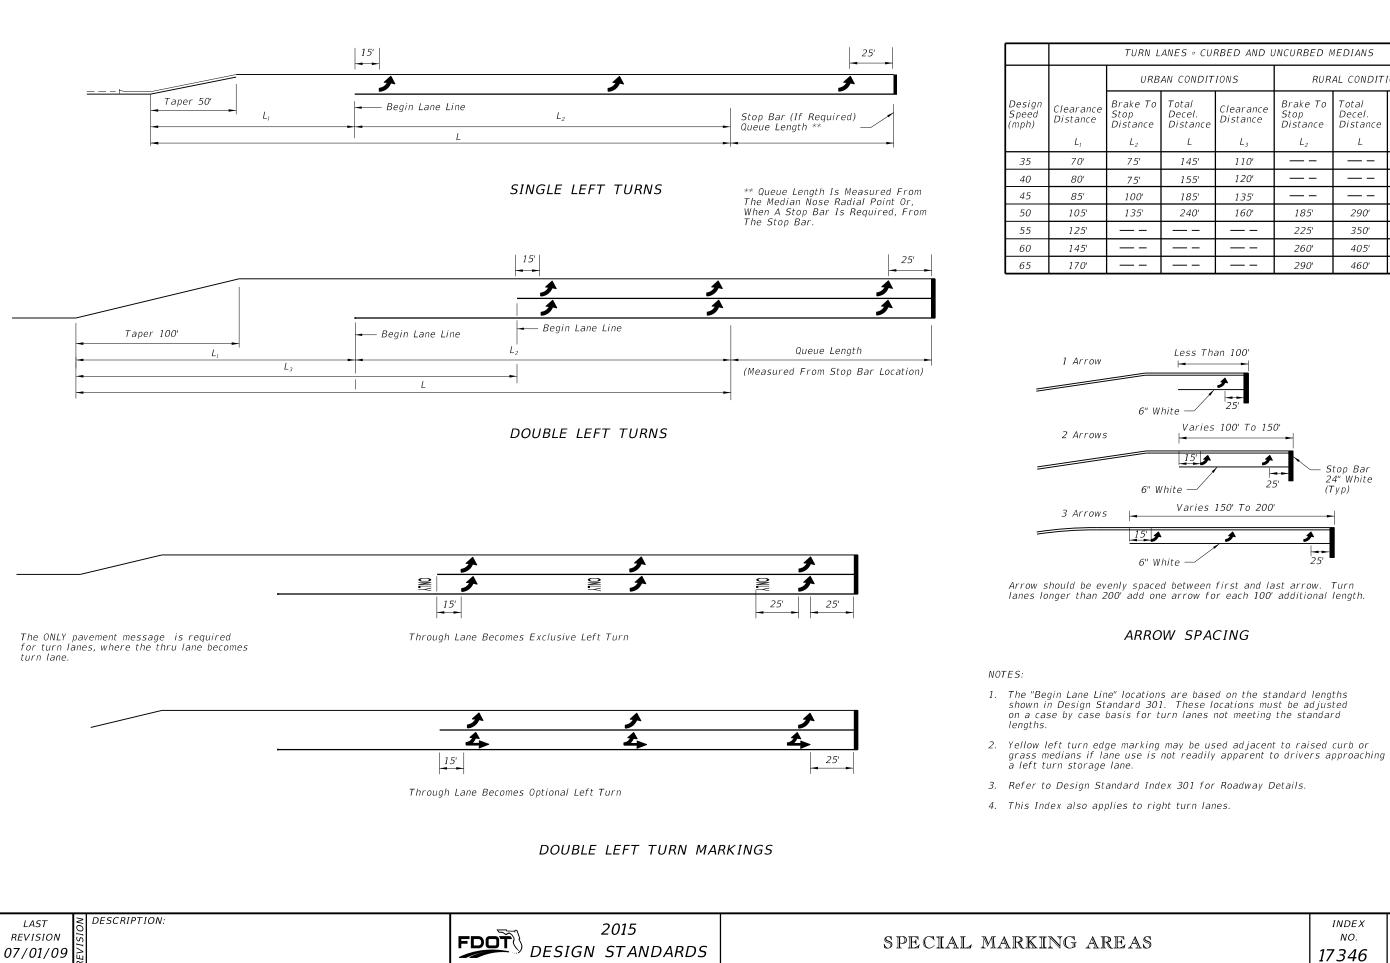

| TURN LANES • CURBED AND UNCURBED MEDIANS |                             |                       |                              |                             |                       |
|------------------------------------------|-----------------------------|-----------------------|------------------------------|-----------------------------|-----------------------|
| URBAN CONDITIONS                         |                             | RUR.                  | AL CONDITI                   | IONS                        |                       |
| rake To<br>top<br>istance                | Total<br>Decel.<br>Distance | Clearance<br>Distance | Brake To<br>Stop<br>Distance | Total<br>Decel.<br>Distance | Clearance<br>Distance |
| L <sub>2</sub>                           | L                           | L3                    | L <sub>2</sub>               | L                           | L3                    |
| 75'                                      | 145'                        | 110'                  |                              | _                           |                       |
| 75'                                      | 155'                        | 120'                  |                              |                             |                       |
| 100'                                     | 185'                        | 135'                  |                              |                             | _                     |
| 135'                                     | 240'                        | 160'                  | 185'                         | 290'                        | 160'                  |
|                                          |                             |                       | 225'                         | 350'                        | 195'                  |
|                                          |                             |                       | 260'                         | 405'                        | 230'                  |
|                                          |                             |                       | 290'                         | 460'                        | 270'                  |