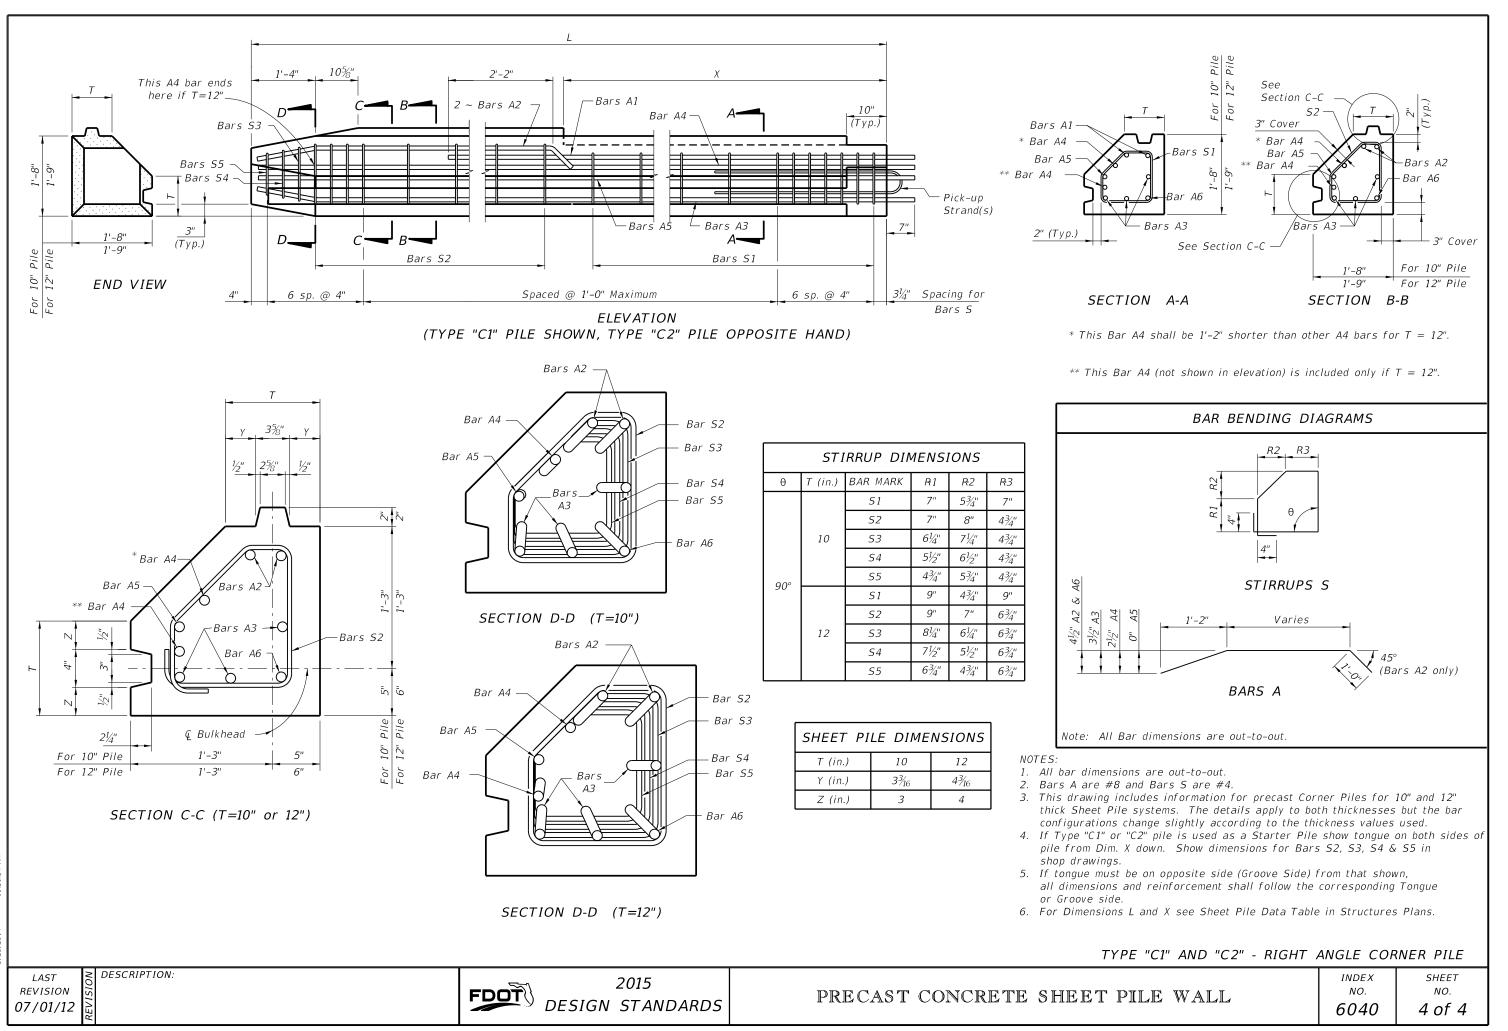

Single Point<br>Pick-up —                |
|-----------------------------|-----------------------------|------------------------------------------|
| 0.58 L                      | 0.21                        |                                          |
|                             |                             |                                          |
| ISPORTATION SUPPORT DETAILS |                             |                                          |
|                             | -                           |                                          |
|                             | NOTES AN                    | D DETAILS                                |
| ILE WALL                    | index<br>no.<br><b>6040</b> | <sup>sheet</sup><br>NO.<br><b>1 of 4</b> |





//2014 10:30:35



28/2014 10:30:3