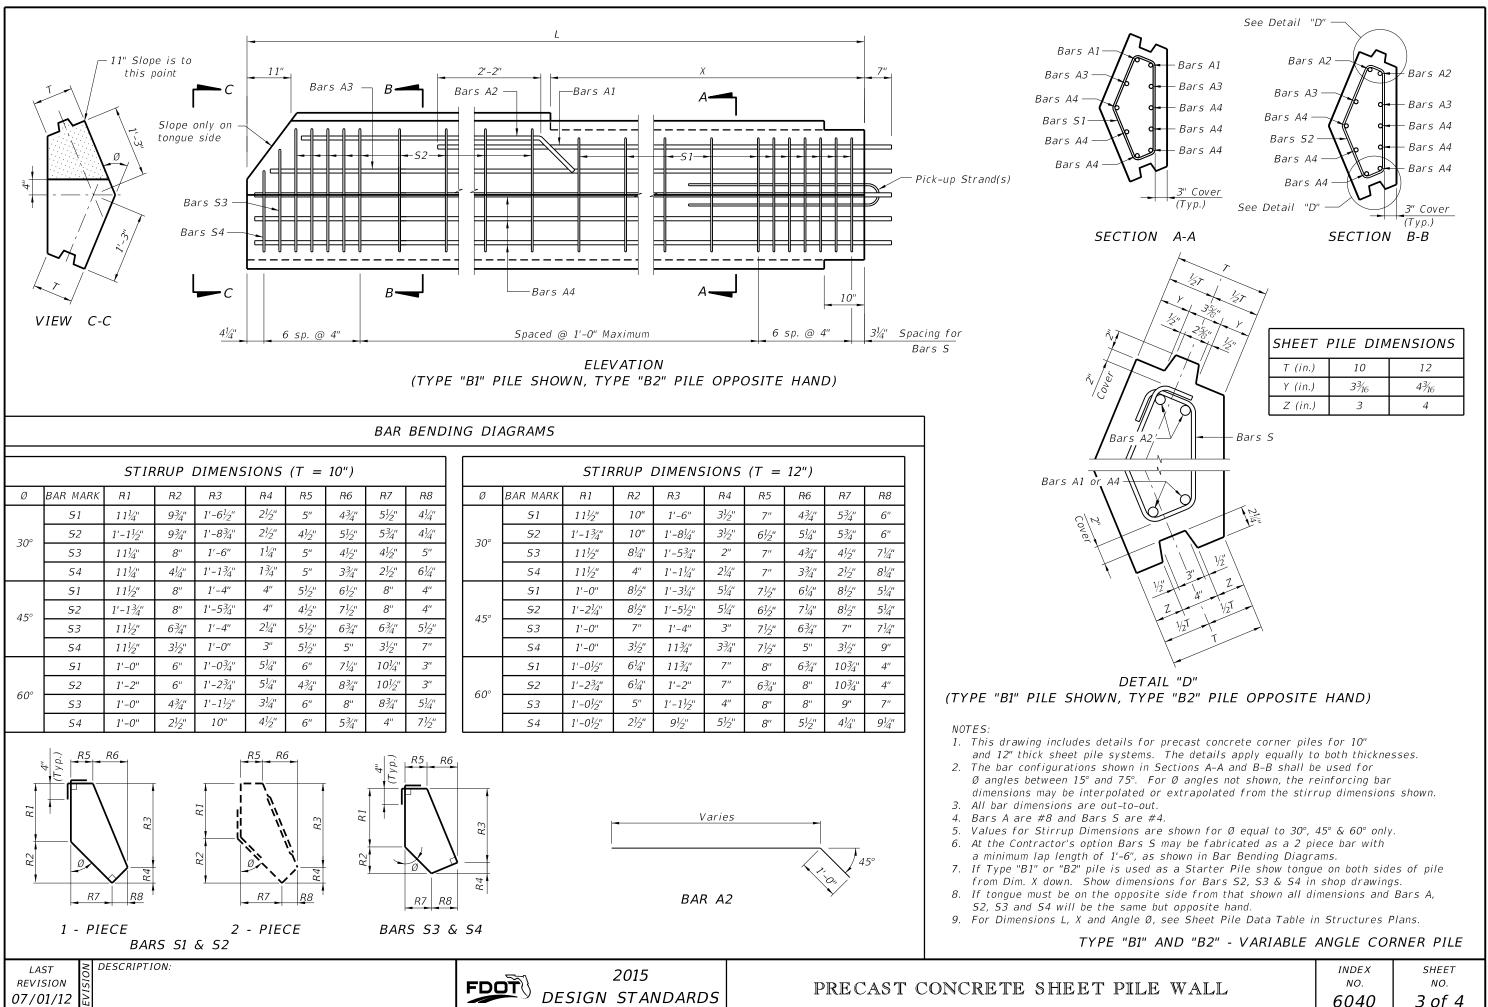

| Single Point<br>Pick-up —                |
|-----------------------------|-----------------------------|------------------------------------------|
| 0.58 L                      | 0.21                        |                                          |
|                             |                             |                                          |
| ISPORTATION SUPPORT DETAILS |                             |                                          |
|                             | -                           |                                          |
|                             | NOTES AN                    | D DETAILS                                |
| ILE WALL                    | index<br>no.<br><b>6040</b> | <sup>sheet</sup><br>NO.<br><b>1 of 4</b> |





//2014 10:30:35



28/2014 10:30:3