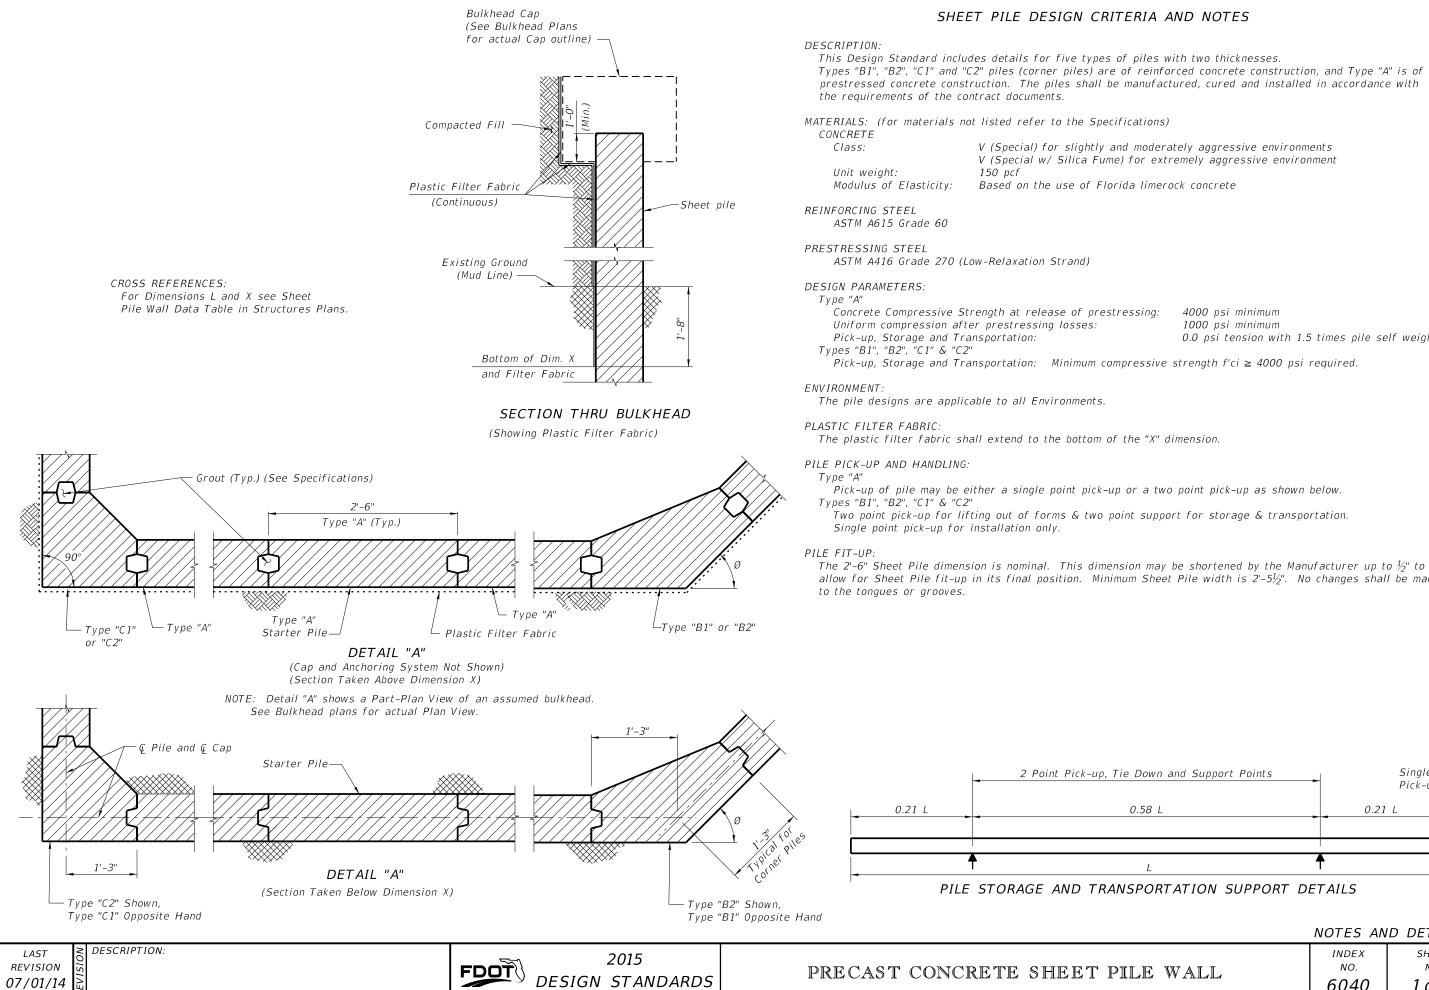

V (Special) for slightly and moderately aggressive environments V (Special w/ Silica Fume) for extremely aggressive environment

4000 psi minimum 1000 psi minimum 0.0 psi tension with 1.5 times pile self weight

allow for Sheet Pile fit-up in its final position. Minimum Sheet Pile width is  $2'-5\frac{1}{2}''$ . No changes shall be made

| e Down and Support Points   | -                           | Single Point<br>Pick-up —                |
|-----------------------------|-----------------------------|------------------------------------------|
| 0.58 L                      | 0.21                        |                                          |
|                             |                             |                                          |
| ISPORTATION SUPPORT DETAILS |                             |                                          |
|                             | -                           |                                          |
|                             | NOTES AN                    | D DETAILS                                |
| ILE WALL                    | index<br>no.<br><b>6040</b> | <sup>sheet</sup><br>NO.<br><b>1 of 4</b> |