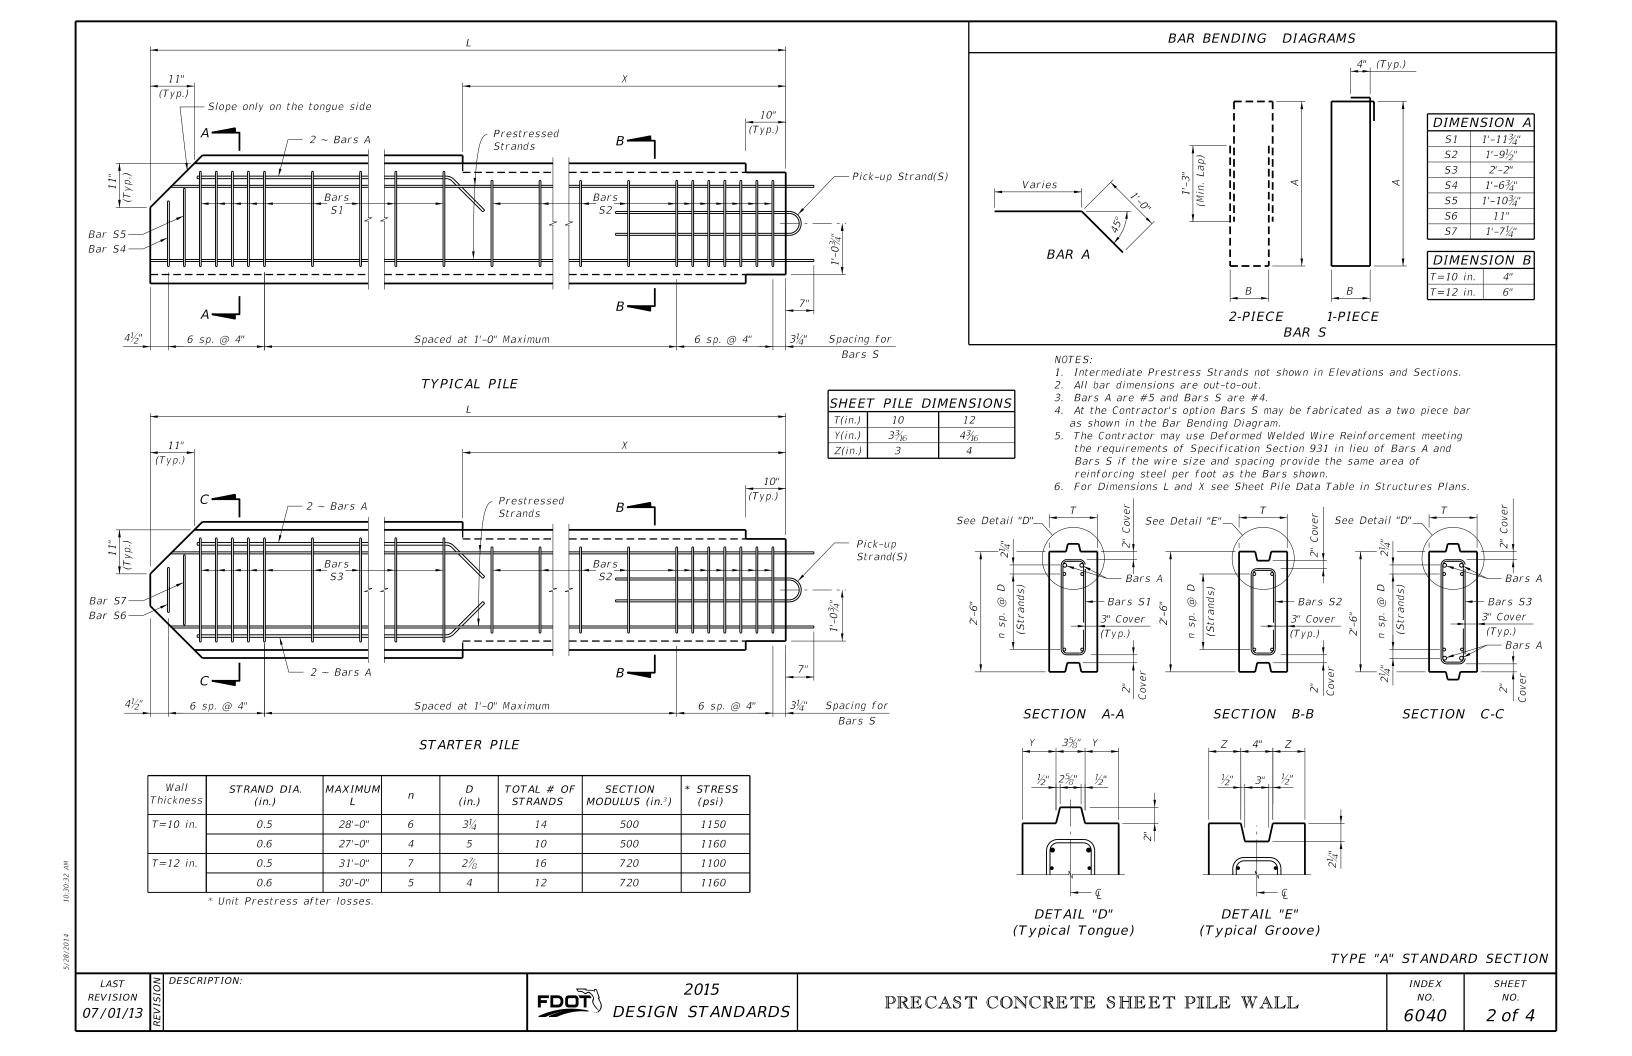

| Single Point<br>Pick-up —                |
|-----------------------------|-----------------------------|------------------------------------------|
| 0.58 L                      | 0.21                        |                                          |
|                             |                             |                                          |
| ISPORTATION SUPPORT DETAILS |                             |                                          |
|                             | -                           |                                          |
|                             | NOTES AN                    | D DETAILS                                |
| ILE WALL                    | index<br>no.<br><b>6040</b> | <sup>sheet</sup><br>NO.<br><b>1 of 4</b> |





//2014 10:30:35



28/2014 10:30:3