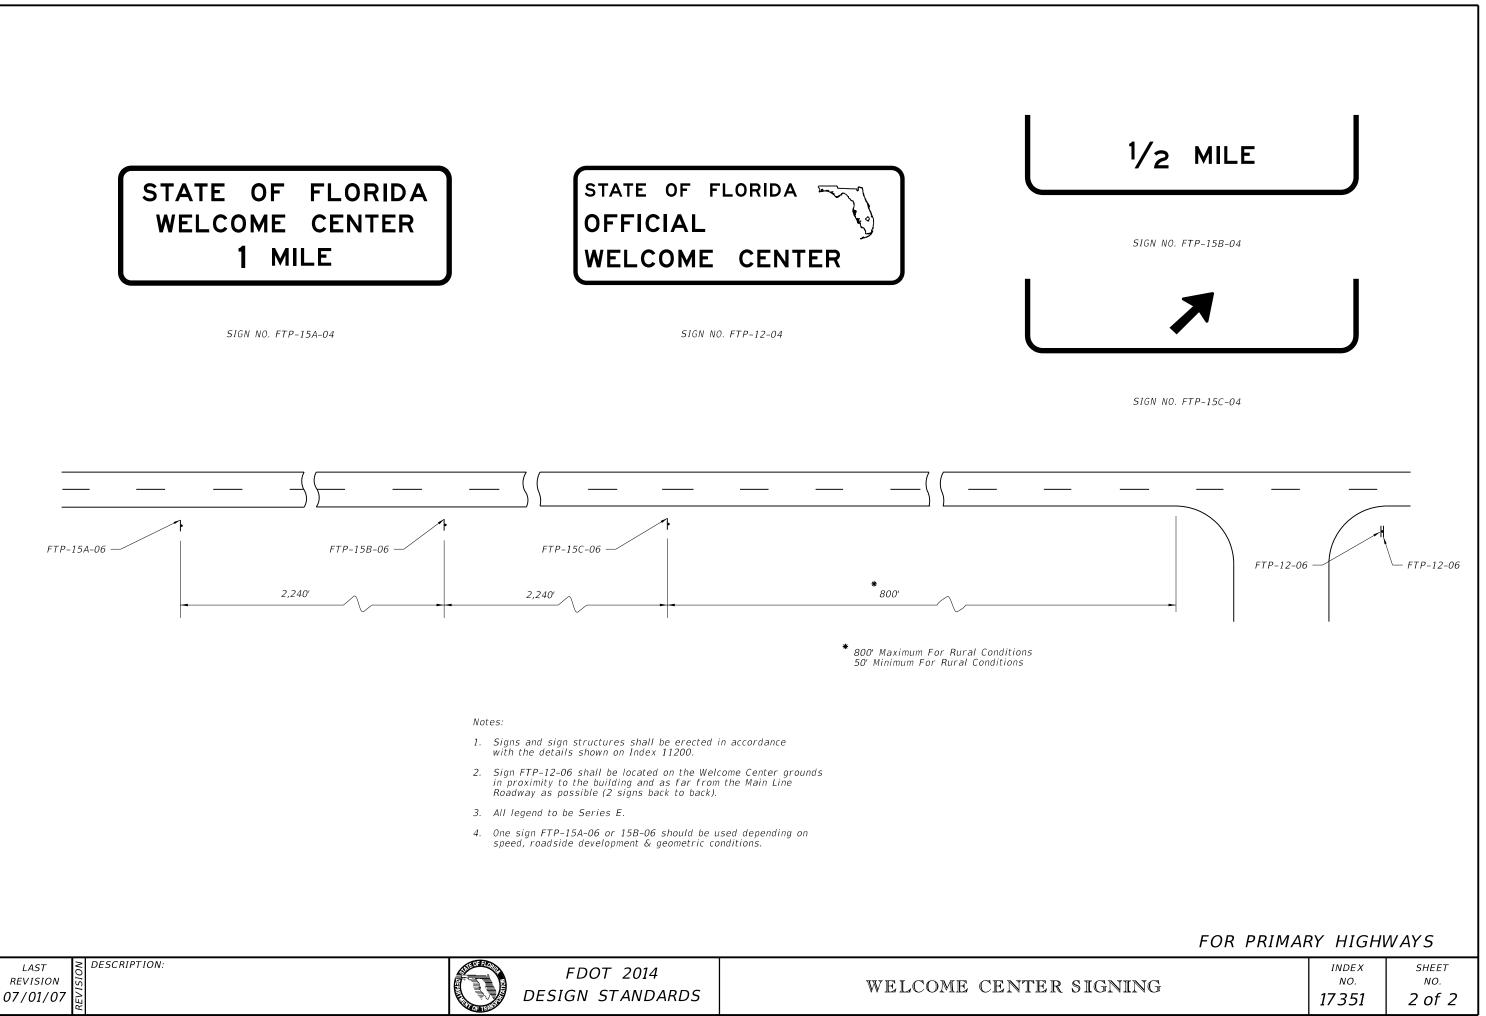

STATE OF FLORIDA WELCOME CENTER 1 MILE

STATE OF FLORIDA WELCOME CENTER Χ

STATE OF FLORIDA OFFICIAL WELCOME CENTER

DESIGN STANDARDS

07/01/07

|                                                                                                                                                                                |                              | Ε                                        |  |
|--------------------------------------------------------------------------------------------------------------------------------------------------------------------------------|------------------------------|------------------------------------------|--|
| Sig                                                                                                                                                                            | n No. FTP-13-00              | 5                                        |  |
| FTP-                                                                                                                                                                           | 12-06                        | _                                        |  |
|                                                                                                                                                                                |                              |                                          |  |
| hall be erected in accordance<br>ndex No. 11200.<br>ated on the Welcome Center<br>building and as far from the<br>Ne (2 signs back to back).<br>26 shall be located as limited |                              |                                          |  |
| n details.                                                                                                                                                                     |                              |                                          |  |
| FOR LIMITED ACCES                                                                                                                                                              | SS HIGH                      | NAYS                                     |  |
| IING                                                                                                                                                                           | index<br>No.<br><b>17351</b> | <sup>sheet</sup><br>NO.<br><b>1 of 2</b> |  |

STATE OF FLORIDA WELCOME CENTER 1 MILE

| 5100 NO. FIF - 15A-04 | SIGN | NO. | FTP-15A-04 |  |
|-----------------------|------|-----|------------|--|
|-----------------------|------|-----|------------|--|