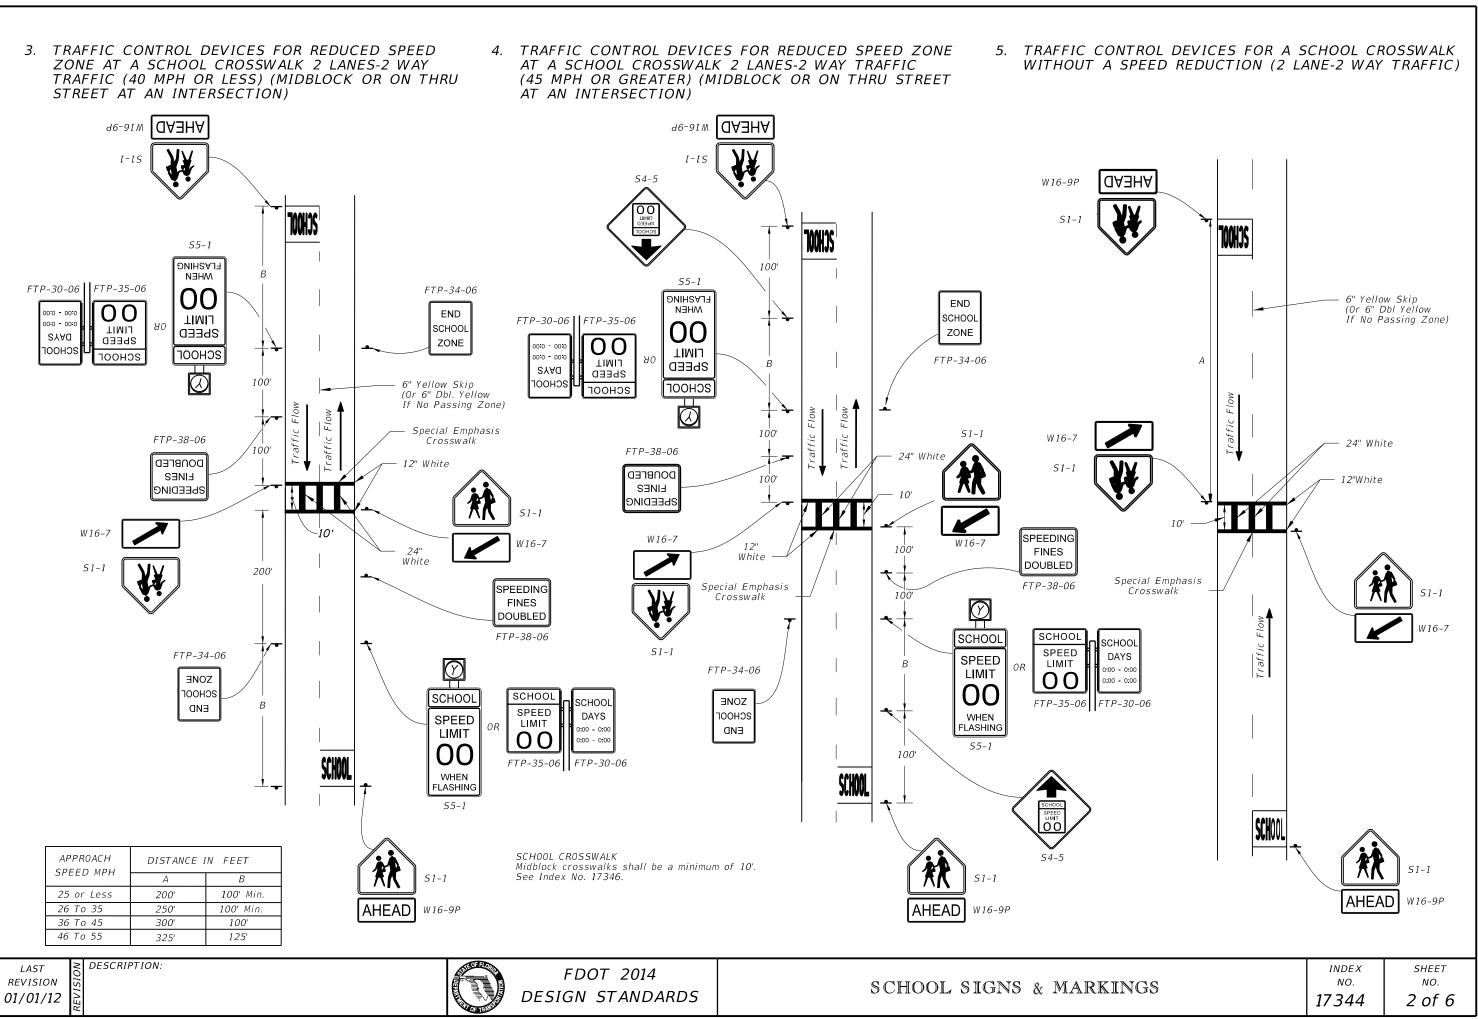

AT A SCHOOL CROSSWALK WITH OVERHEAD OR GROUND MOUNTED FLASHING BEACON SPEED LIMIT SIGNS (4 LANES

22013 7:12:10 PM sm970re C:\d\projects\standards\roadWav\17300-s\1

| -OP                                                                                                                                                                                                                                                                                                                                    |                              |                                                     |
|----------------------------------------------------------------------------------------------------------------------------------------------------------------------------------------------------------------------------------------------------------------------------------------------------------------------------------------|------------------------------|-----------------------------------------------------|
|                                                                                                                                                                                                                                                                                                                                        |                              |                                                     |
|                                                                                                                                                                                                                                                                                                                                        |                              |                                                     |
|                                                                                                                                                                                                                                                                                                                                        |                              |                                                     |
|                                                                                                                                                                                                                                                                                                                                        |                              |                                                     |
|                                                                                                                                                                                                                                                                                                                                        |                              |                                                     |
|                                                                                                                                                                                                                                                                                                                                        |                              |                                                     |
|                                                                                                                                                                                                                                                                                                                                        |                              |                                                     |
|                                                                                                                                                                                                                                                                                                                                        |                              |                                                     |
|                                                                                                                                                                                                                                                                                                                                        |                              |                                                     |
|                                                                                                                                                                                                                                                                                                                                        |                              |                                                     |
|                                                                                                                                                                                                                                                                                                                                        |                              |                                                     |
| stop ahead sign is to be used in advance of locations<br>ous, when stopped to pick up or discharge passengers,<br>r a distance of 500' in advance. It shall have a min.<br>It is not intended that these signs be used<br>ol bus stops to pick up or discharge passengers. These<br>ed for use only where terrain and roadway features |                              |                                                     |
| th sight distance and where there is no opportunity itop to another location with adeguate visibility.                                                                                                                                                                                                                                 |                              |                                                     |
| HORIZONTAL CURVE                                                                                                                                                                                                                                                                                                                       |                              |                                                     |
| TIONIZONI AL CONVE                                                                                                                                                                                                                                                                                                                     |                              |                                                     |
|                                                                                                                                                                                                                                                                                                                                        |                              | · — — .                                             |
|                                                                                                                                                                                                                                                                                                                                        |                              | $\overline{}$                                       |
| 500' SCHOOL BUS STOP                                                                                                                                                                                                                                                                                                                   |                              |                                                     |
|                                                                                                                                                                                                                                                                                                                                        |                              |                                                     |
| 1                                                                                                                                                                                                                                                                                                                                      |                              |                                                     |
|                                                                                                                                                                                                                                                                                                                                        |                              |                                                     |
|                                                                                                                                                                                                                                                                                                                                        |                              |                                                     |
|                                                                                                                                                                                                                                                                                                                                        |                              |                                                     |
|                                                                                                                                                                                                                                                                                                                                        |                              |                                                     |
|                                                                                                                                                                                                                                                                                                                                        |                              |                                                     |
|                                                                                                                                                                                                                                                                                                                                        |                              |                                                     |
| NGS                                                                                                                                                                                                                                                                                                                                    | index<br>NO.<br><b>17344</b> | <sup>sнеет</sup><br><sup>NO.</sup><br><b>4 of 6</b> |