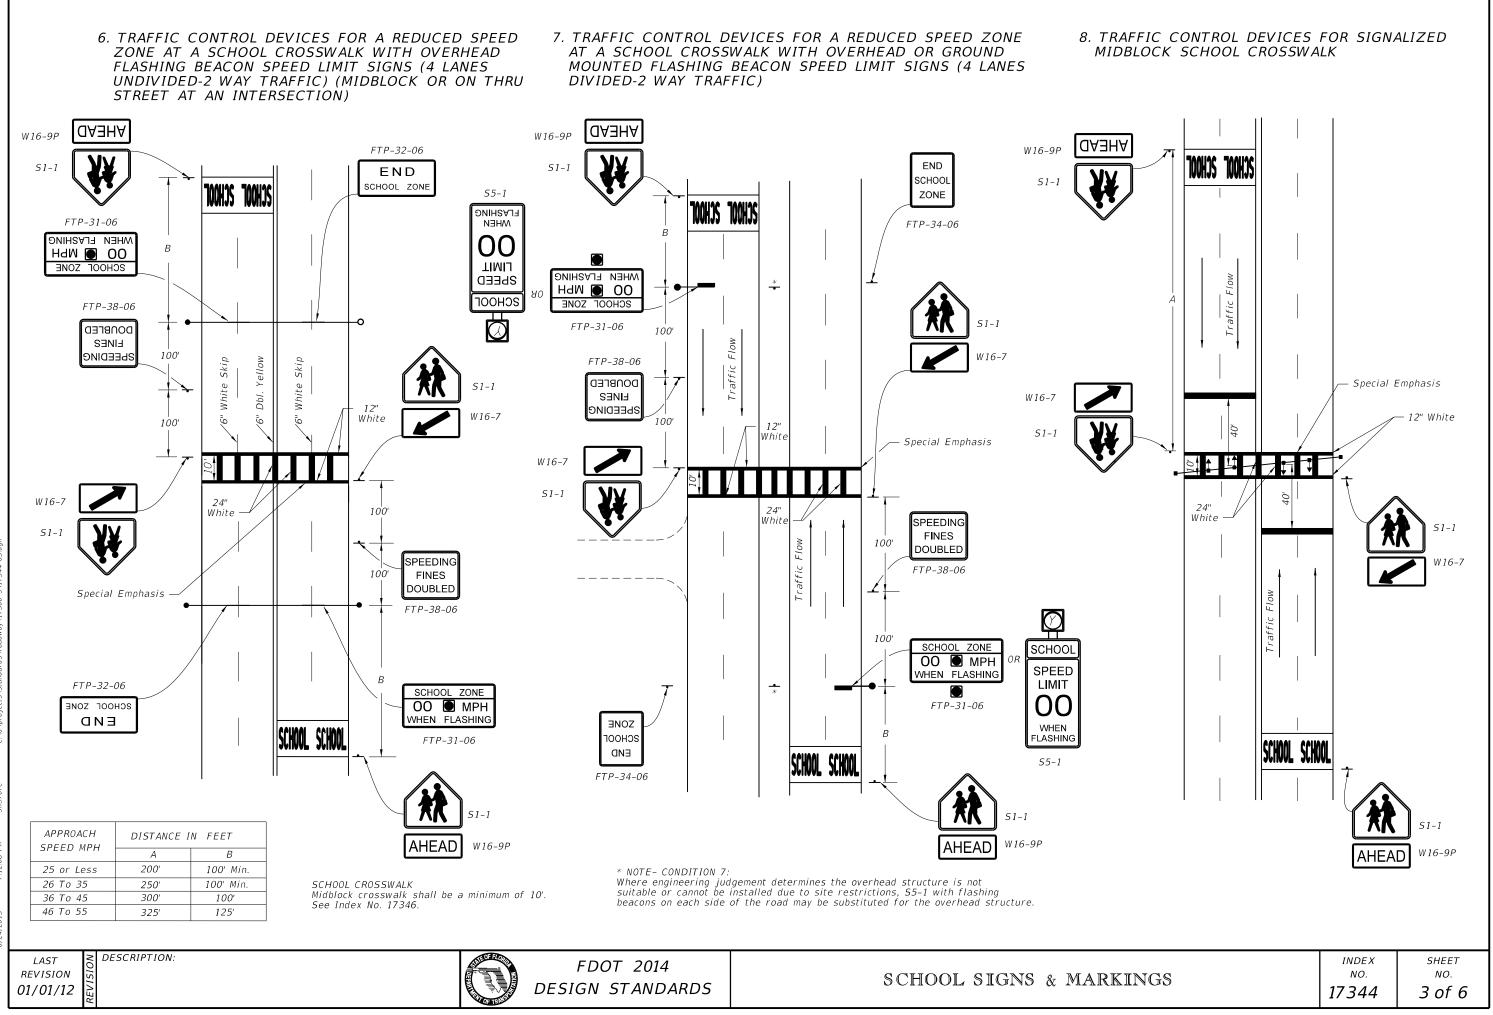

4/2013 Z:11:58 PM sm070re C:\d\nro iect<\standards\roadwav\17300-s\17344



ZONE AT A SCHOOL CROSSWALK WITH OVERHEAD FLASHING BEACON SPEED LIMIT SIGNS (4 LANES UNDIVIDED-2 WAY TRAFFIC) (MIDBLOCK OR ON THRU STREET AT AN INTERSECTION)

AT A SCHOOL CROSSWALK WITH OVERHEAD OR GROUND MOUNTED FLASHING BEACON SPEED LIMIT SIGNS (4 LANES





22013 7:12:10 PM sm970re C:\d\projects\standards\roadWav\17300-s\1

| -OP                                                                                                                                                                                                                                                                                                                                    |                              |                                                     |
|-----------------------------------------------------------------------------------------------------------------------------------------------------------------------------------------------------------------------------------------------------------------------------------------------------------------------