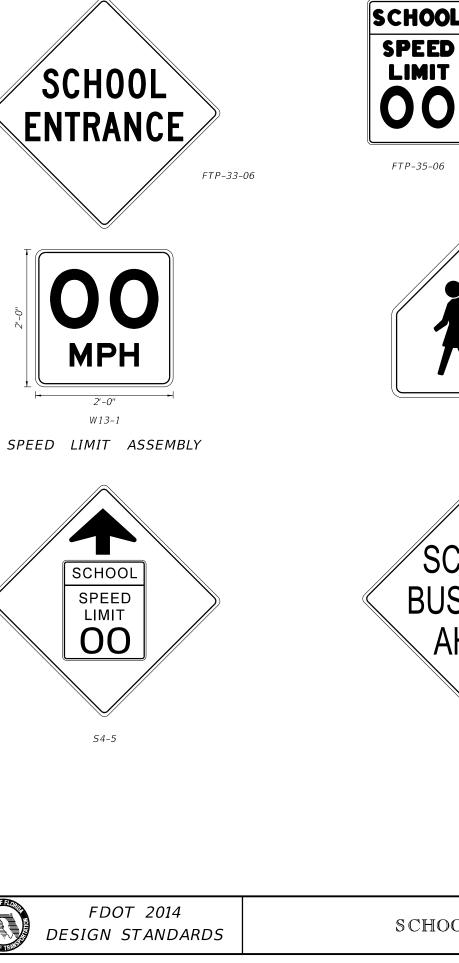

|                              |                                                     |
| NGS                                                                                                                                                                                                                                                                                                                                    | index<br>NO.<br><b>17344</b> | <sup>sнеет</sup><br><sup>NO.</sup><br><b>4 of 6</b> |









SCHOOL

DAYS

0:00-0:00

0:00-0:00

FTP-30-06



51-1

Note