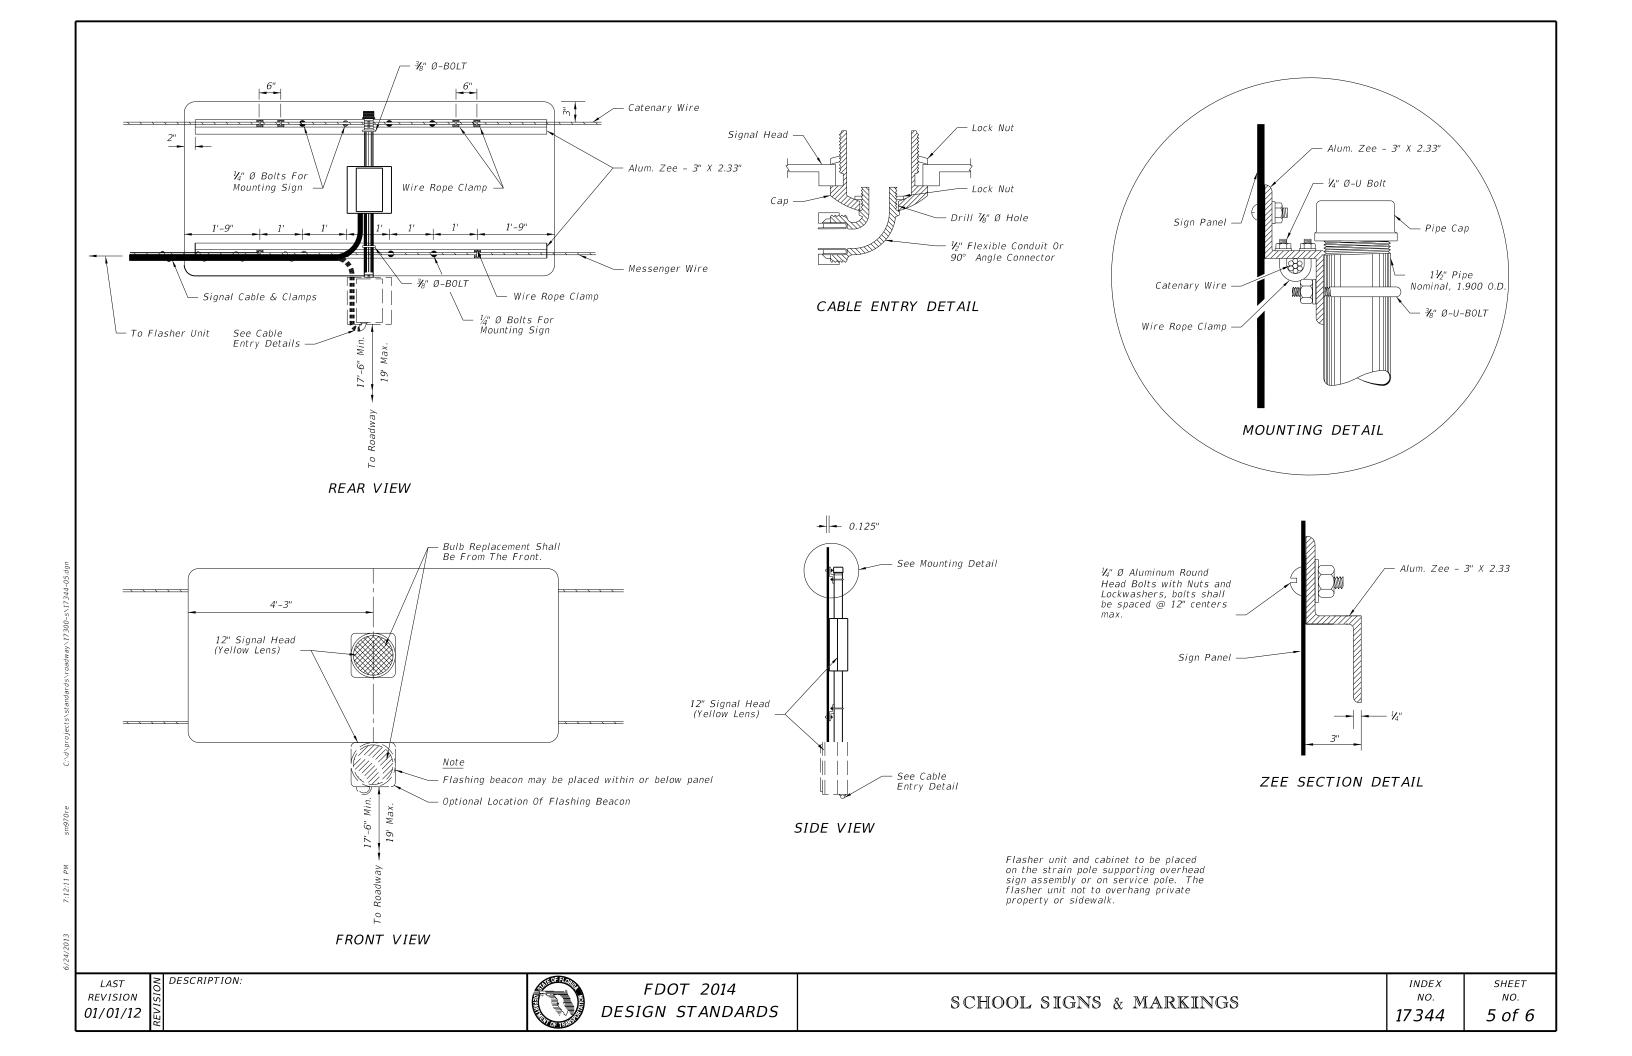

4/2013 Z:11:58 PM sm070re C:\d\nro iect<\standards\roadwav\17300-s\17344

ZONE AT A SCHOOL CROSSWALK WITH OVERHEAD FLASHING BEACON SPEED LIMIT SIGNS (4 LANES UNDIVIDED-2 WAY TRAFFIC) (MIDBLOCK OR ON THRU STREET AT AN INTERSECTION)

AT A SCHOOL CROSSWALK WITH OVERHEAD OR GROUND MOUNTED FLASHING BEACON SPEED LIMIT SIGNS (4 LANES

22013 7:12:10 PM sm970re C:\d\projects\standards\roadWav\17300-s\1

| -OP                                                                                                                                                                                                                                                                                                                                    |                              |                                                     |
|----------------------------------------------------------------------------------------------------------------------------------------------------------------------------------------------------------------------------------------------------------------------------------------------------------------------------------------|------------------------------|-----------------------------------------------------|
|                                                                                                                                                                                                                                                                                                                                        |                              |                                                     |
|                                                                                                                                                                                                                                                                                                                                        |                              |                                                     |
|                                                                                                                                                                                                                                                                                                                                        |                              |                                                     |
|                                                                                                                                                                                                                                                                                                                                        |                              |                                                     |
|                                                                                                                                                                                                                                                                                                                                        |                              |                                                     |
|                                                                                                                                                                                                                                                                                                                                        |                              |                                                     |
|                                                                                                                                                                                                                                                                                                                                        |                              |                                                     |
|                                                                                                                                                                                                                                                                                                                                        |                              |                                                     |
|                                                                                                                                                                                                                                                                                                                                        |                              |                                                     |
|                                                                                                                                                                                                                                                                                                                                        |                              |                                                     |
|                                                                                                                                                                                                                                                                                                                                        |                              |                                                     |
| stop ahead sign is to be used in advance of locations<br>ous, when stopped to pick up or discharge passengers,<br>r a distance of 500' in advance. It shall have a min.<br>It is not intended that these signs be used<br>ol bus stops to pick up or discharge passengers. These<br>ed for use only where terrain and roadway features |                              |                                                     |
| th sight distance and where there is no opportunity itop to another location with adeguate visibility.                                                                                                                                                                                                                                 |                              |                                                     |
| HORIZONTAL CURVE                                                                                                                                                                                                                                                                                                                       |                              |                                                     |
| TIONIZONI AL CONVE                                                                                                                                                                                                                                                                                                                     |                              |                                                     |
|                                                                                                                                                                                                                                                                                                                                        |                              | · — — .                                             |
|                                                                                                                                                                                                                                                                                                                                        |                              | $\overline{}$                                       |
| 500' SCHOOL BUS STOP                                                                                                                                                                                                                                                                                                                   |                              |                                                     |
|                                                                                                                                                                                                                                                                                                                                        |                              |                                                     |
| 1                                                                                                                                                                                                                                                                                                                                      |                              |                                                     |
|                                                                                                                                                                                                                                                                                                                                        |                              |                                                     |
|                                                                                                                                                                                                                                                                                                                                        |                              |                                                     |
|                                                                                                                                                                                                                                                                                                                                        |                              |                                                     |
|                                                                                                                                                                                                                                                                                                                                        |                              |                                                     |
|                                                                                                                                                                                                                                                                                                                                        |                              |                                                     |
|                                                                                                                                                                                                                                                                                                                                        |                              |                                                     |
| NGS                                                                                                                                                                                                                                                                                                                                    | index<br>NO.<br><b>17344</b> | <sup>sнеет</sup><br><sup>NO.</sup><br><b>4 of 6</b> |