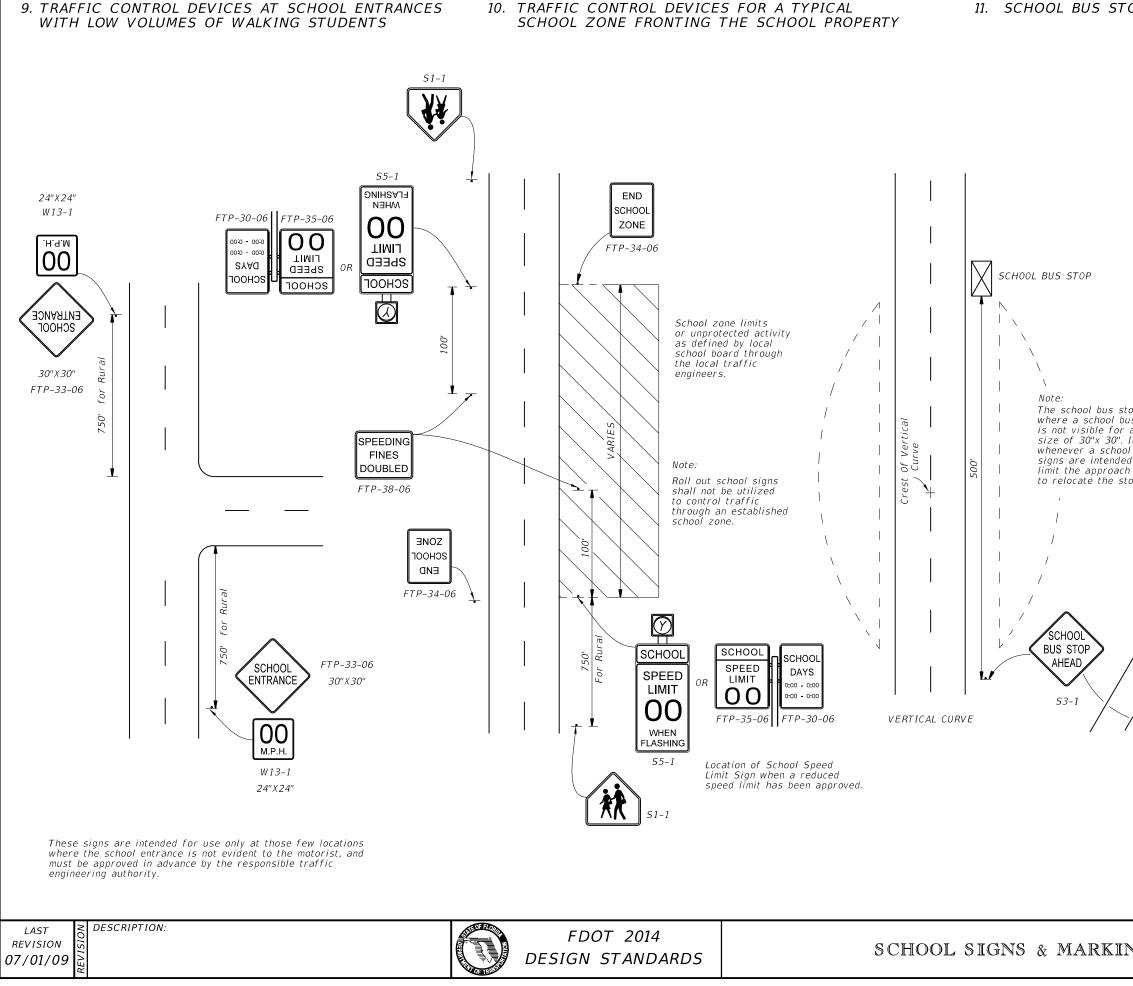

4/2013 Z:11:58 PM sm070re C:\d\nro iect<\standards\roadwav\17300-s\17344



ZONE AT A SCHOOL CROSSWALK WITH OVERHEAD FLASHING BEACON SPEED LIMIT SIGNS (4 LANES UNDIVIDED-2 WAY TRAFFIC) (MIDBLOCK OR ON THRU STREET AT AN INTERSECTION)

AT A SCHOOL CROSSWALK WITH OVERHEAD OR GROUND MOUNTED FLASHING BEACON SPEED LIMIT SIGNS (4 LANES





22013 7:12:10 PM sm970re C:\d\projects\standards\roadWav\17300-s\1

| -OP                                                                                                                                                                                                                                                                                                                                    |                              |                                                     |
|-------------------------------------------------------------------------------------------------------------------------------------------------------------------------------------------------------------------------------------------------------------------------------------------------------------------------