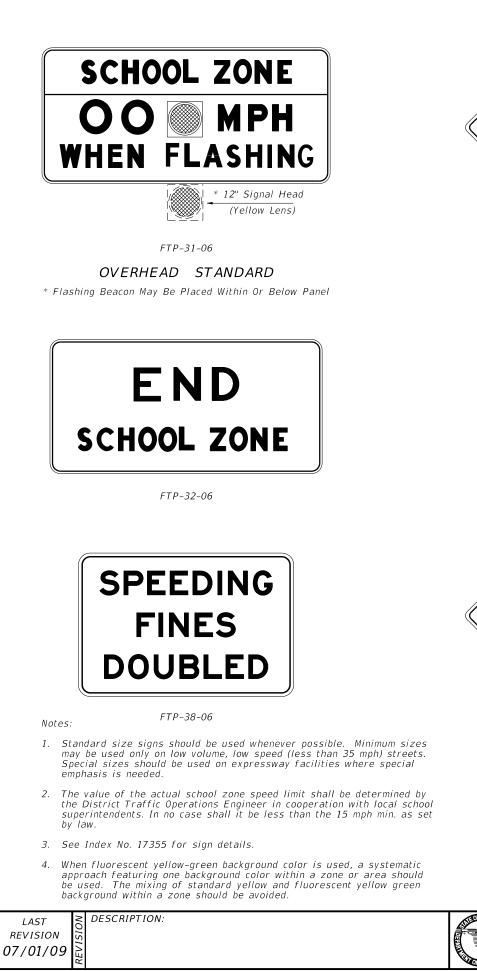

|                              |                                                     |
| NGS                                                                                                                                                                                                                                                                                                                                    | index<br>NO.<br><b>17344</b> | <sup>sнеет</sup><br><sup>NO.</sup><br><b>4 of 6</b> |









SCHOOL

DAYS

0:00-0:00

0:00-0:00

FTP-30-06



51-1

Note