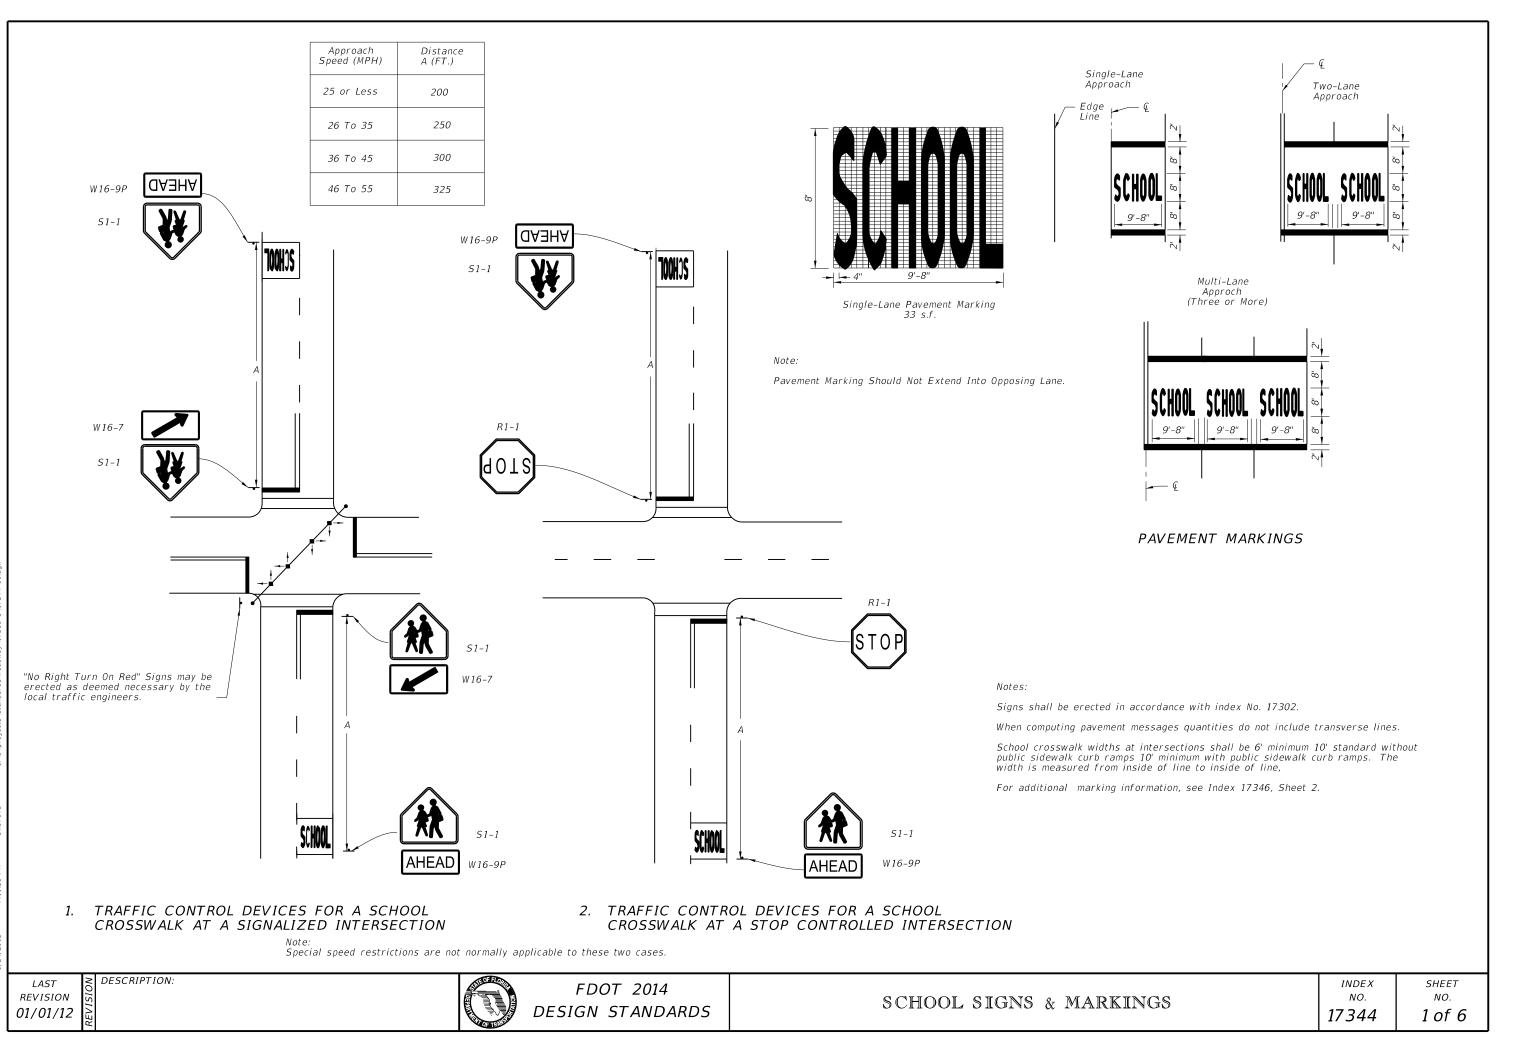

4/2013 Z:11:58 PM sm070re C:\d\nro iect<\standards\roadwav\17300-s\17344

ZONE AT A SCHOOL CROSSWALK WITH OVERHEAD FLASHING BEACON SPEED LIMIT SIGNS (4 LANES UNDIVIDED-2 WAY TRAFFIC) (MIDBLOCK OR ON THRU STREET AT AN INTERSECTION)