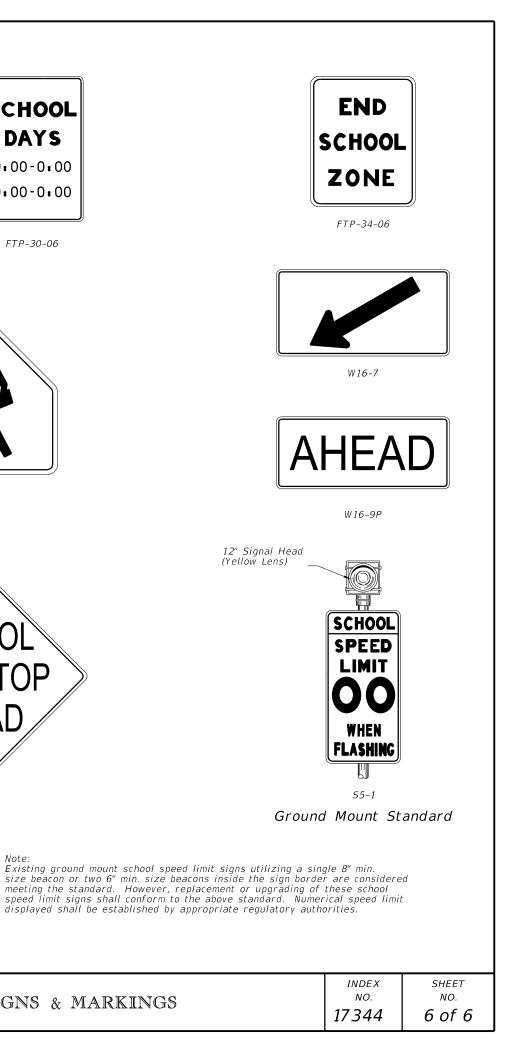

|                              |                                                     |
| NGS                                                                                                                                                                                                                                                                                                                                    | index<br>NO.<br><b>17344</b> | <sup>sнеет</sup><br><sup>NO.</sup><br><b>4 of 6</b> |









SCHOOL

DAYS

0:00-0:00

0:00-0:00

FTP-30-06



51-1

Note