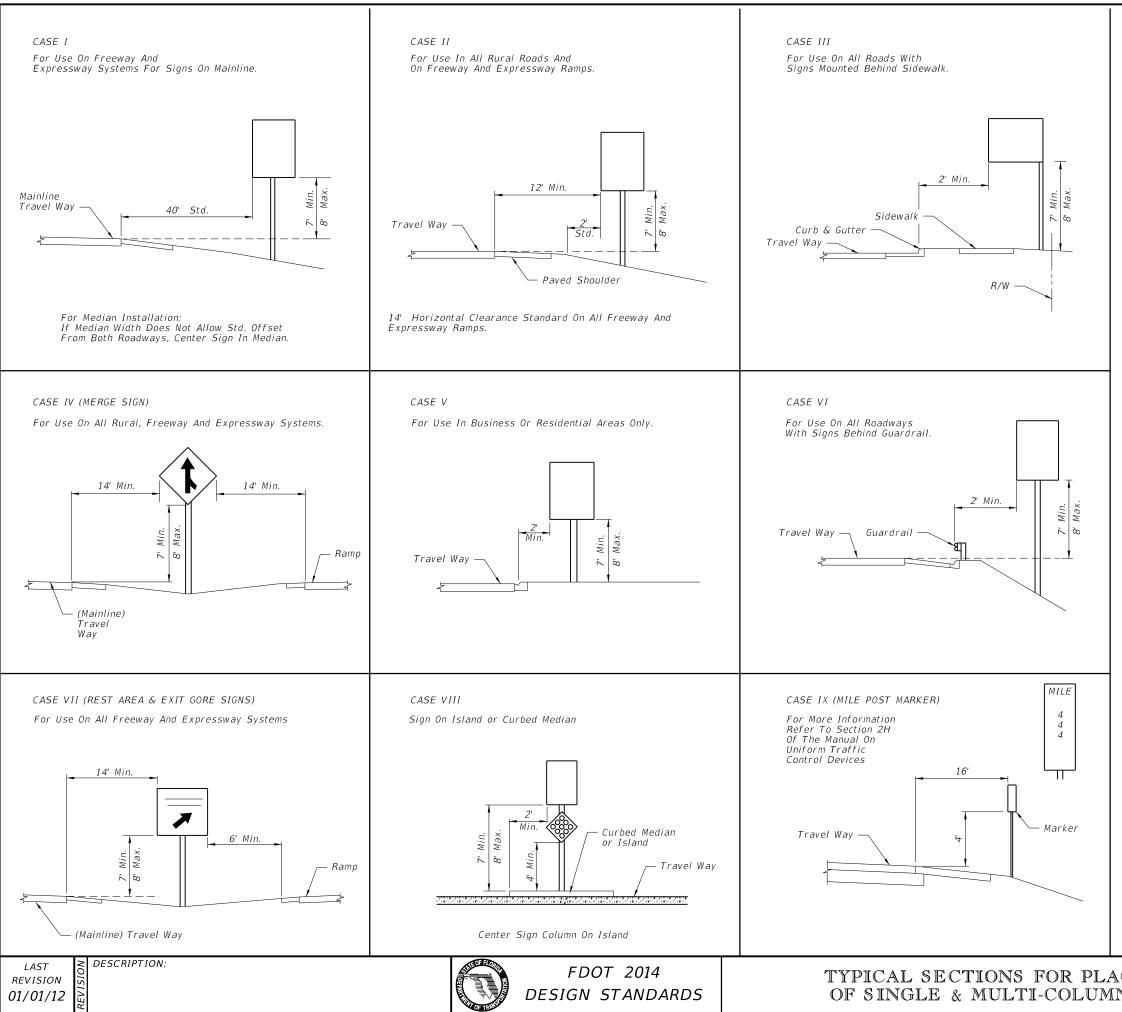

4/2013 7:11:02 PM sm970re C:\d\projects\standards\roadway\1730

6/24/2013 7:11:02

GENERAL NOTES:

- 1. The typical sections shown hereon serve as a guide for locating the traffic signs required under various roadside conditions. For size and details of sign construction and footing, refer to the appropriate standard index drawing for roadside sign.
- 2. It shall be the CONTRACTORS responsibility to verify the length of sign supports in the field prior to fabrication.
- 3. Ground signs shall be installed at an angle of 1 to 4 degrees away from the traffic flow (see illustration). Shoulder mounted signs shall be rotated counterclockwise and median mounted signs rotated clockwise. Signs on curves shall be mounted as noted above from the perpendicular to the motorist line of sight.

- 4. The setback for stop and yield signs may be reduced to 3' minimum from the driving lane if required for visibility in business or residential sections with no curb and speeds of 30 MPH or less.
- 5. The mounting heights are measured from the bottom of the sign panel to a horizontal line extended from the edge of the driving lane. If the standard heights cannot be met, the minimum heights are as follows:

Expressway & Freeway Systems 7' Other Roadway Systems Rural 5' Urban (including residential with parking and /or pedestrian activity) 7'

If a secondary sign is mounted below the major sign, the major sign shall be at least 8' and the secondary sign at least 5' for expressway & freeway systems and for other systems the height to the secondary sign shall be at least 5' for rural and 7' for urban sections.

- 6. Sign supports should never be placed in the bottom of ditches where erosion might affect the proper operation of the breakaway feature.
- Sign supports shall not reduce the accessible route /continuous passage to less than 4' min. clear width as required by the Americans with Disabilities Act (ADA) Accessibility Guidelines.