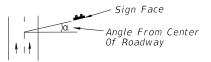

4/2013 7:11:02 PM sm970re C:\d\projects\standards\roadway\1730

6/24/2013 7:11:02

GENERAL NOTES:

- 1. The typical sections shown hereon serve as a guide for locating the traffic signs required under various roadside conditions. For size and details of sign construction and footing, refer to the appropriate standard index drawing for roadside sign.
- 2. It shall be the CONTRACTORS responsibility to verify the length of sign supports in the field prior to fabrication.
- 3. Ground signs shall be installed at an angle of 1 to 4 degrees away from the traffic flow (see illustration). Shoulder mounted signs shall be rotated counterclockwise and median mounted signs rotated clockwise. Signs on curves shall be mounted as noted above from the perpendicular to the motorist line of sight.