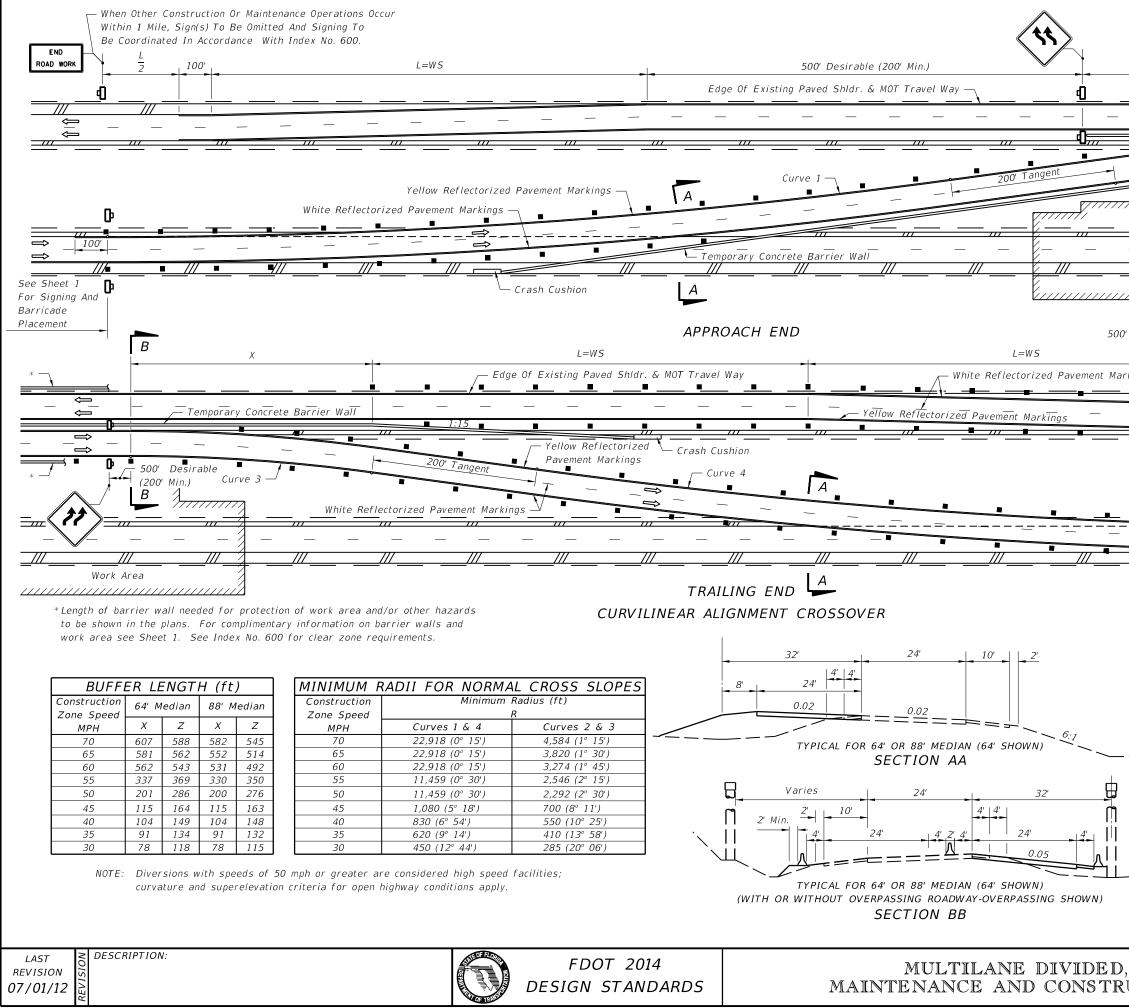

| Ζ                                                                                                                                                                    | B                          |                                                                                                                                                                 |
|----------------------------------------------------------------------------------------------------------------------------------------------------------------------|----------------------------|-----------------------------------------------------------------------------------------------------------------------------------------------------------------|
|                                                                                                                                                                      |                            |                                                                                                                                                                 |
|                                                                                                                                                                      |                            |                                                                                                                                                                 |
| Work Area                                                                                                                                                            |                            |                                                                                                                                                                 |
|                                                                                                                                                                      |                            |                                                                                                                                                                 |
| Work Area                                                                                                                                                            |                            |                                                                                                                                                                 |
| D' Desirable (200' Min.)                                                                                                                                             |                            |                                                                                                                                                                 |
|                                                                                                                                                                      |                            |                                                                                                                                                                 |
|                                                                                                                                                                      |                            |                                                                                                                                                                 |
| đ                                                                                                                                                                    |                            |                                                                                                                                                                 |
|                                                                                                                                                                      |                            |                                                                                                                                                                 |
| •///•///•                                                                                                                                                            |                            | $\begin{array}{c c} \hline \\ \hline \\ \hline \\ \hline \\ 100' \\ \hline \\ $ |
|                                                                                                                                                                      | -                          | END<br>ROAD WORK                                                                                                                                                |
| When Other Construction Or Maintenance Operations<br>Occur Within 1 Mile, Sign(s) To Be Omitted And Signing<br>To Be Coordinated In Accordance With Index No. 600. — |                            |                                                                                                                                                                 |
|                                                                                                                                                                      |                            |                                                                                                                                                                 |
| 4:1                                                                                                                                                                  |                            |                                                                                                                                                                 |
|                                                                                                                                                                      |                            |                                                                                                                                                                 |
|                                                                                                                                                                      |                            |                                                                                                                                                                 |
|                                                                                                                                                                      |                            |                                                                                                                                                                 |
|                                                                                                                                                                      |                            |                                                                                                                                                                 |
| UCTION                                                                                                                                                               | index<br>no.<br><b>651</b> | <sup>SHEET</sup><br>NO.<br><b>2 of 2</b>                                                                                                                        |