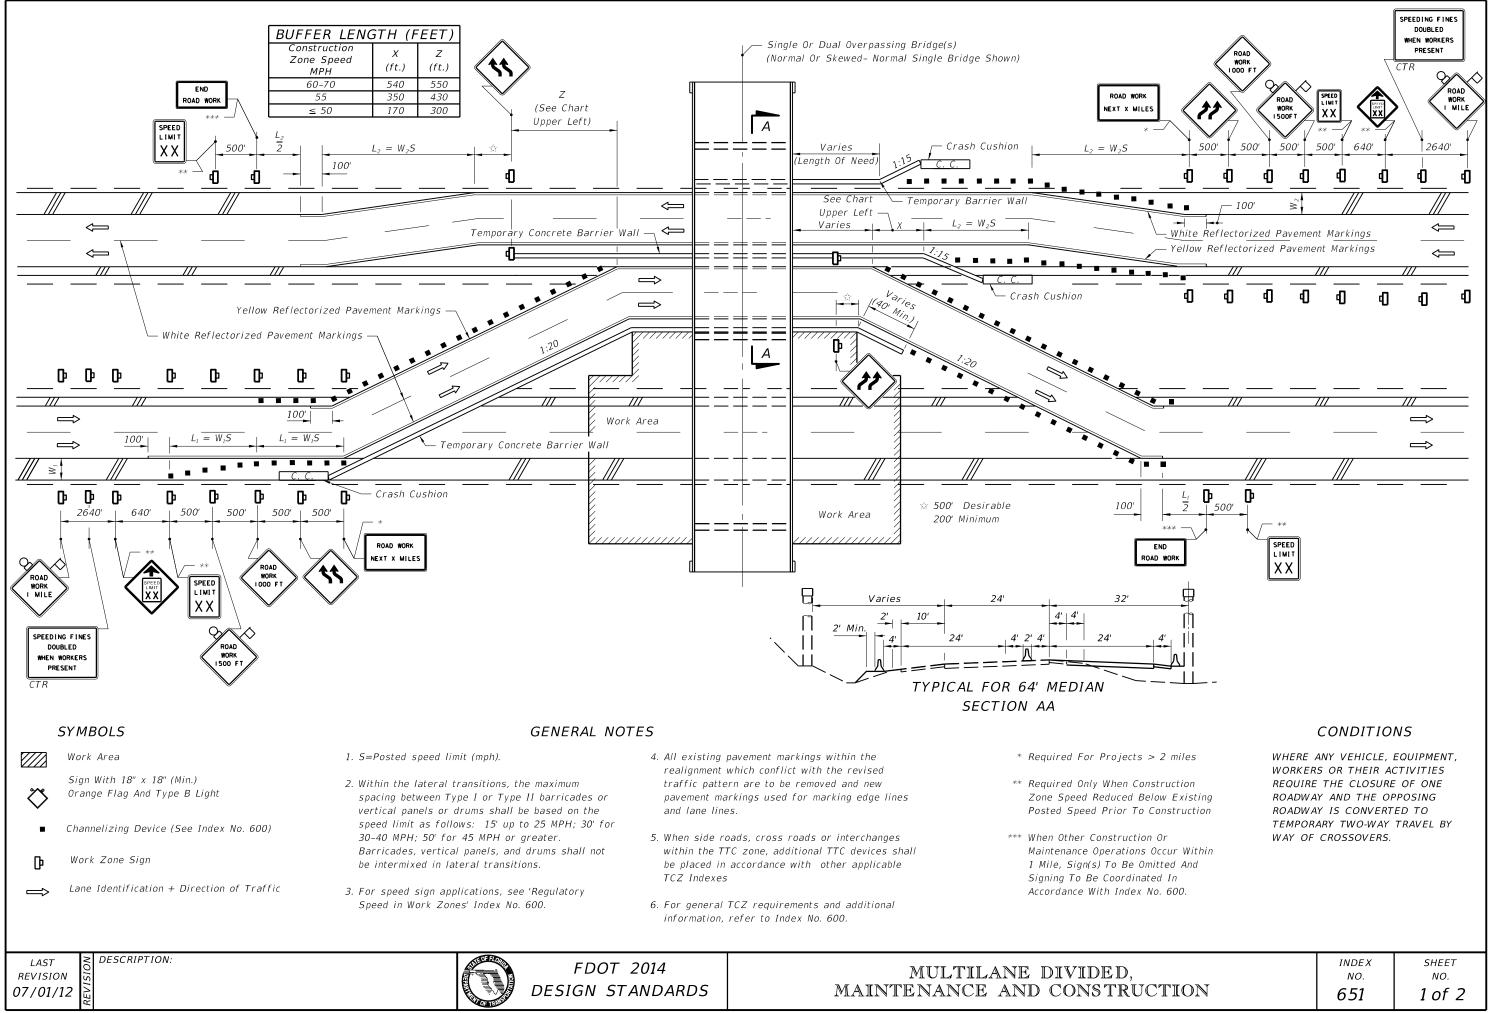

| Ζ                                                                                                                                                                    | B                          |                                                                                                                                                                 |
|----------------------------------------------------------------------------------------------------------------------------------------------------------------------|----------------------------|-----------------------------------------------------------------------------------------------------------------------------------------------------------------|
|                                                                                                                                                                      |                            |                                                                                                                                                                 |
|                                                                                                                                                                      |                            |                                                                                                                                                                 |
| Work Area                                                                                                                                                            |                            |                                                                                                                                                                 |
|                                                                                                                                                                      |                            |                                                                                                                                                                 |
| Work Area                                                                                                                                                            |                            |                                                                                                                                                                 |
| D' Desirable (200' Min.)                                                                                                                                             |                            |                                                                                                                                                                 |
|                                                                                                                                                                      |                            |                                                                                                                                                                 |
|                                                                                                                                                                      |                            |                                                                                                                                                                 |
| đ                                                                                                                                                                    |                            |                                                                                                                                                                 |
|                                                                                                                                                                      |                            |                                                                                                                                                                 |
| •///•///•                                                                                                                                                            |                            | $\begin{array}{c c} \hline \\ \hline \\ \hline \\ \hline \\ 100' \\ \hline \\ $ |
|                                                                                                                                                                      | -                          | END<br>ROAD WORK                                                                                                                                                |
| When Other Construction Or Maintenance Operations<br>Occur Within 1 Mile, Sign(s) To Be Omitted And Signing<br>To Be Coordinated In Accordance With Index No. 600. — |                            |                                                                                                                                                                 |
|                                                                                                                                                                      |                            |                                                                                                                                                                 |
| 4:1                                                                                                                                                                  |                            |                                                                                                                                                                 |
|                                                                                                                                                                      |                            |                                                                                                                                                                 |
|                                                                                                                                                                      |                            |                                                                                                                                                                 |
|                                                                                                                                                                      |                            |                                                                                                                                                                 |
|                                                                                                                                                                      |                            |                                                                                                                                                                 |
| UCTION                                                                                                                                                               | index<br>no.<br><b>651</b> | <sup>SHEET</sup><br>NO.<br><b>2 of 2</b>                                                                                                                        |