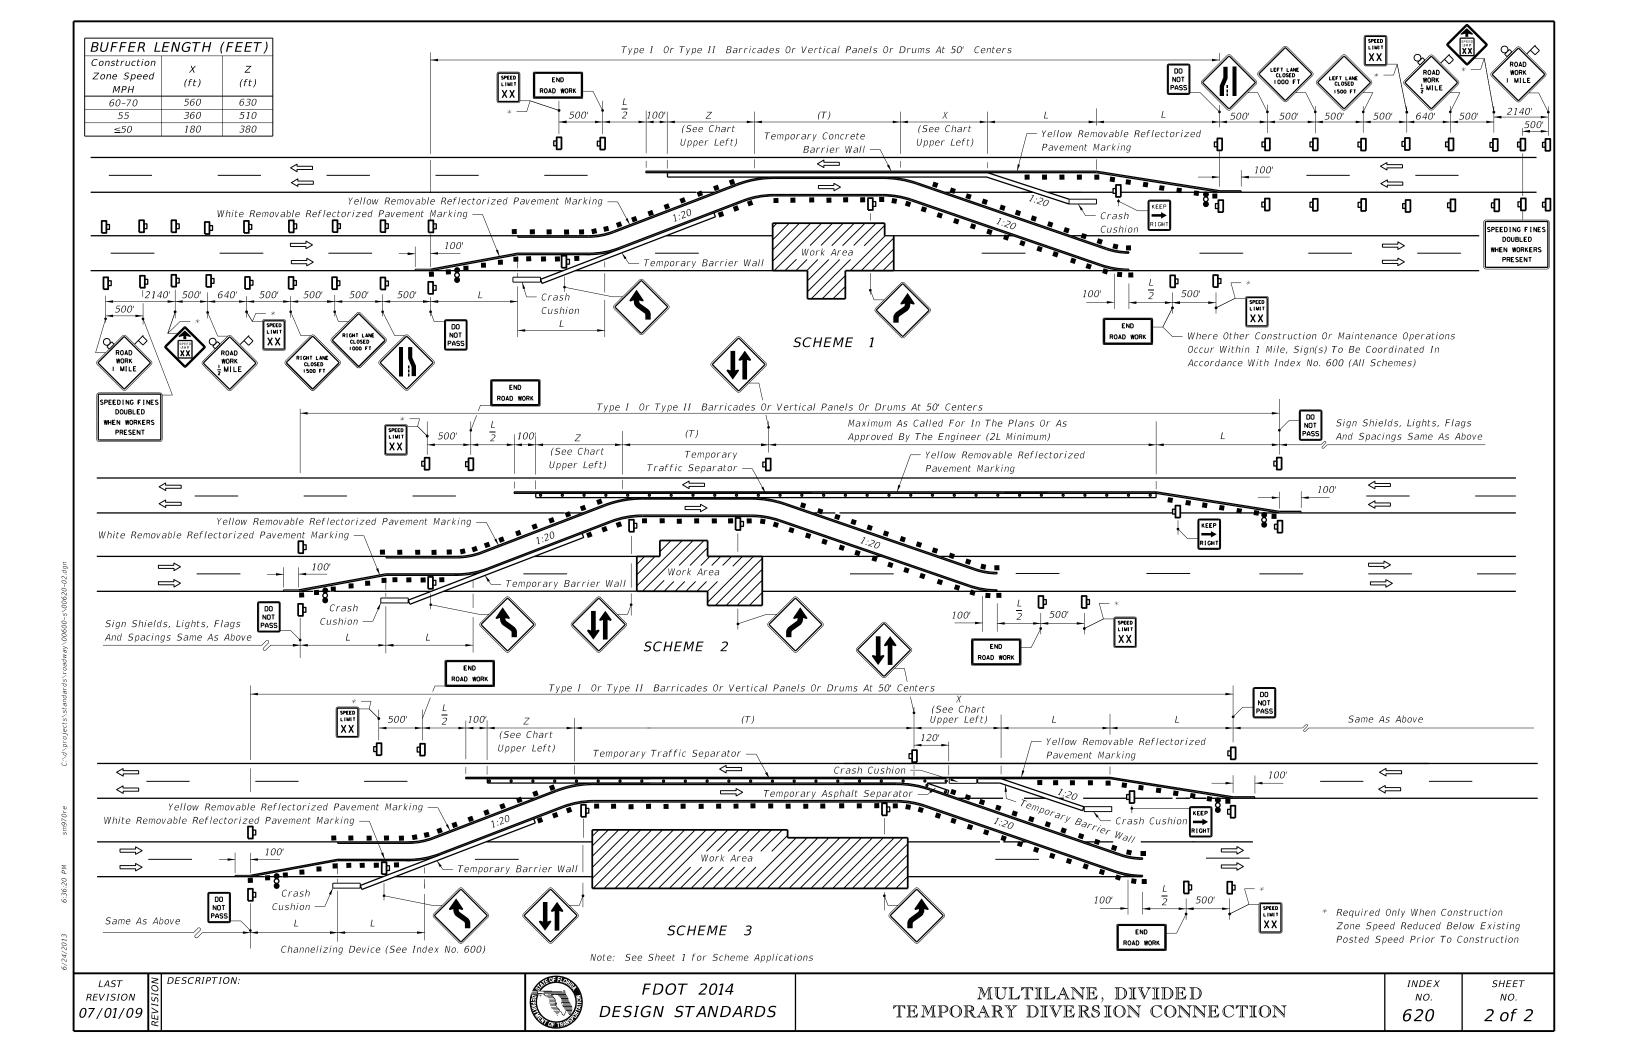

# MULTILANE, DIVIDEI TEMPORARY DIVERSION CON

3. Where the tangent distance (T) exceeds 250', spacing between Type I or II barricades or vertical panels or drums may be increased to 100' within the limits of the tangent, or post mounted delineators at 50' centers may be substituted for barricades, vertical panels or drums.

GENERAL NOTES

throughout the tangent distance (T).

2. L (min.) = WS for speeds  $\geq$  45 mph

Where:

 $=\frac{WS^2}{60}$  for speeds  $\leq 40$  mph

W = Width of lateral transition in feet.

S= Posted speed limit (mph).

1. TWO-WAY TRAFFIC sign(s) shall be repeated every  $\mathcal{V}_4$  mile in each direction,

- 4. All existing pavement markings within the realignment which conflict with the revised traffic pattern are to be removed and removable pavement markings used for making new edge lines.
- 5. When side roads, cross roads or interchanges intersects the highway within the TTC zone, additional TTC devices shall be placed in accordance with other applicable TCZ Indexes.

6. For general TCZ requirements and additional information, refer to Index No. 600.

# SYMBOLS Work Area

Sign With 18" x 18" (Min.) Orange Flag And Type B Light

- Channelizing Device (See Index No. 600)
- ŀ Work Zone Sign
- •0• Advance Warning Arrow Board
- Lane Identification + Direction of Traffic  $\Rightarrow$

## SCHEME APPLICATIONS

- Scheme 1: Restricted Construction Limits.
- Scheme 2: Unrestricted Construction Limits And Light To Moderate Traffic.
- Scheme 3: Unrestricted Construction Limits And Moderate To Heavy Traffic.
  - Where: Construction Limits Are The Outward Beginning Or Ending Of Lane Reductions.
  - Where: Unless A Specific Scheme Is Called For In The Plans, Scheme Selection Shall Be At The Contractor's Option And As Approved By The Engineer.

### CONDITIONS

WHERE ANY VEHICLE, EQUIPMENT, WORKERS OR THEIR ACTIVITIES REQUIRE THE CLOSURE OF ONE ROADWAY AND THE OPPOSING ROADWAY IS CONVERTED TO TEMPORARY TWO-WAY TRAVEL BY WAY OF CROSSOVERS.

|         | INDEX | SHEET  |
|---------|-------|--------|
| D       | NO.   | NO.    |
| NECTION | 620   | 1 of 2 |