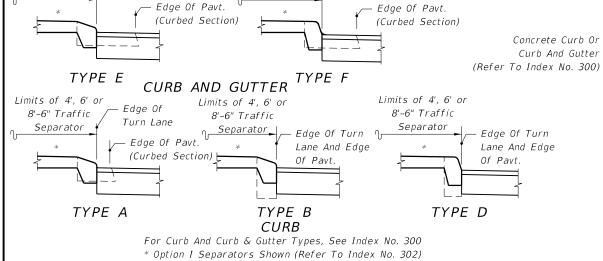

∠ DESCRIPTION:

- Edge Of Turn Lane

Limits of 4', 6' or

8'-6" Traffic

Separator

Limits of 4', 6' or

8'-6" Traffic

Separator

— Edge Of Turn Lane

LAST REVISION 07/01/05