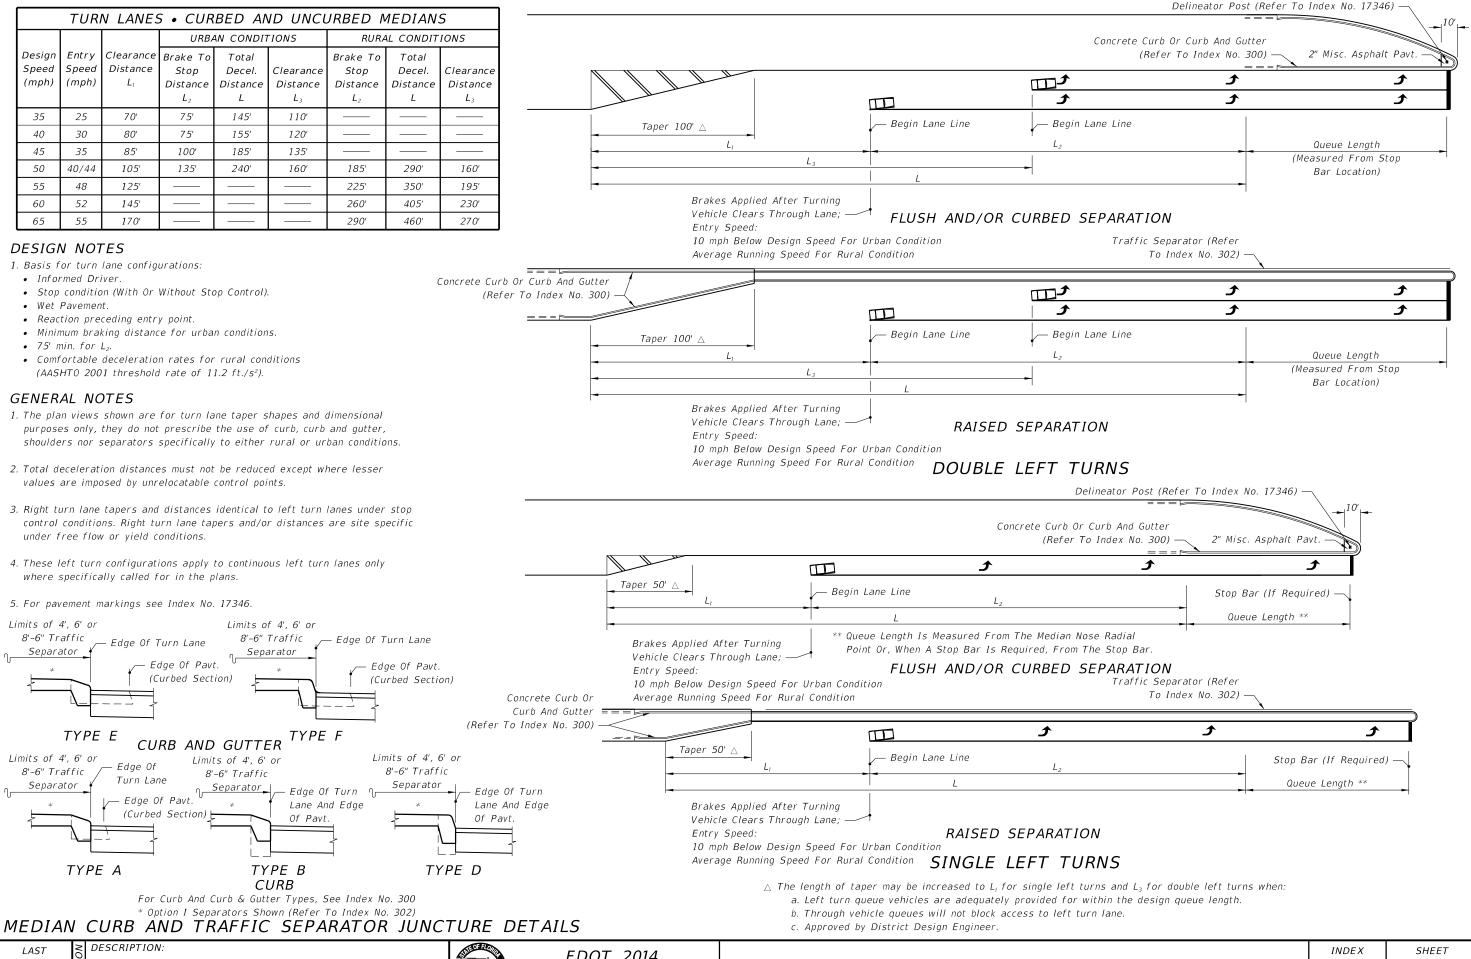

## shoulders nor separators specifically to either rural or urban conditions. 2. Total deceleration distances must not be reduced except where lesser values are imposed by unrelocatable control points.

- 3. Right turn lane tapers and distances identical to left turn lanes under stop control conditions. Right turn lane tapers and/or distances are site specific under free flow or yield conditions.
- 4. These left turn configurations apply to continuous left turn lanes only where specifically called for in the plans.
- 5. For pavement markings see Index No. 17346.

∠ DESCRIPTION:

- Edge Of Turn Lane

Limits of 4', 6' or

8'-6" Traffic

Separator

Limits of 4', 6' or

8'-6" Traffic

Separator

— Edge Of Turn Lane

LAST REVISION 07/01/05