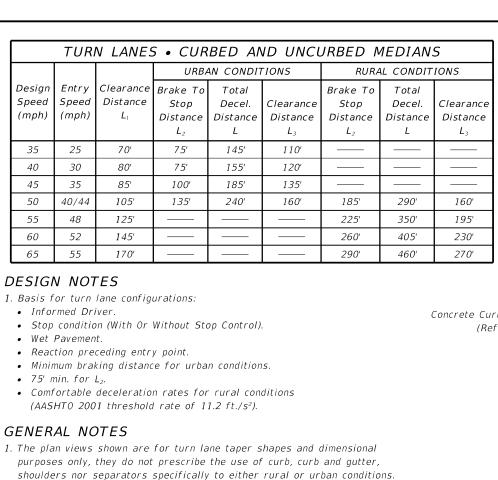

## shoulders nor separators specifically to either rural or urban conditions. 2. Total deceleration distances must not be reduced except where lesser values are imposed by unrelocatable control points.

- 3. Right turn lane tapers and distances identical to left turn lanes under stop control conditions. Right turn lane tapers and/or distances are site specific under free flow or yield conditions.
- 4. These left turn configurations apply to continuous left turn lanes only where specifically called for in the plans.
- 5. For pavement markings see Index No. 17346.