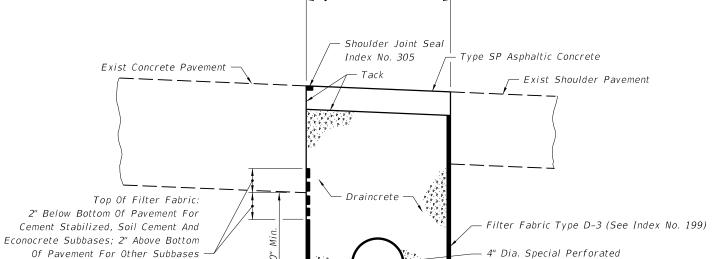

REHABILITATION

12"

# NOTES FOR DRAINCRETE PAVEMENT SUBDRAINAGE

- 1. The edgedrain sections for DRAINCRETE SUBDRAINAGE are applicable to pavement construction identified as RIGID PAVEMENT on Index No. 505, Sheet 2 and 3.
- 2. The contractor shall confine the construction of draincrete edgedrain to an area in which the entire operation can be carried out in five (5) work days, unless another construction period is called for in the plans, with sufficient time allowed for the draincrete to set before placement of pavement.