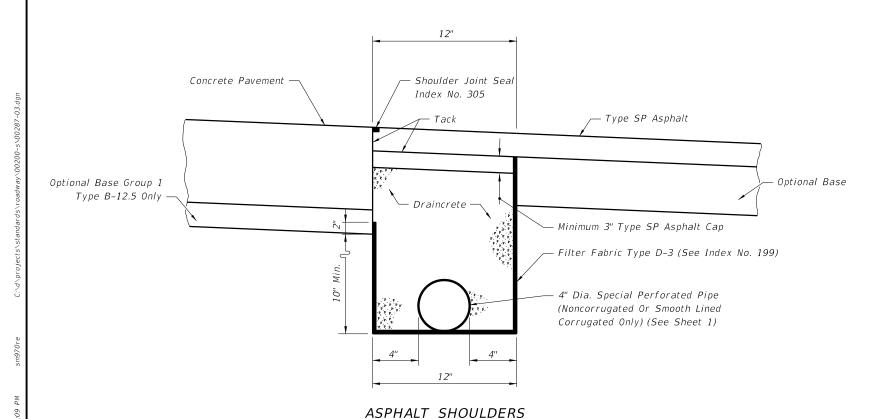

## ASPHALT BASE SUBDRAINAGE

Payment for outlet pipe shall be in accordance with General Note 9, Sheet 1 of 4.

- 2. Type B-12.5 shall be paid for under the contract unit price for Optional Base.
- 3. Shoulder pavement shall be paid for under the contract unit price for Type SP, Asphaltic Concrete.