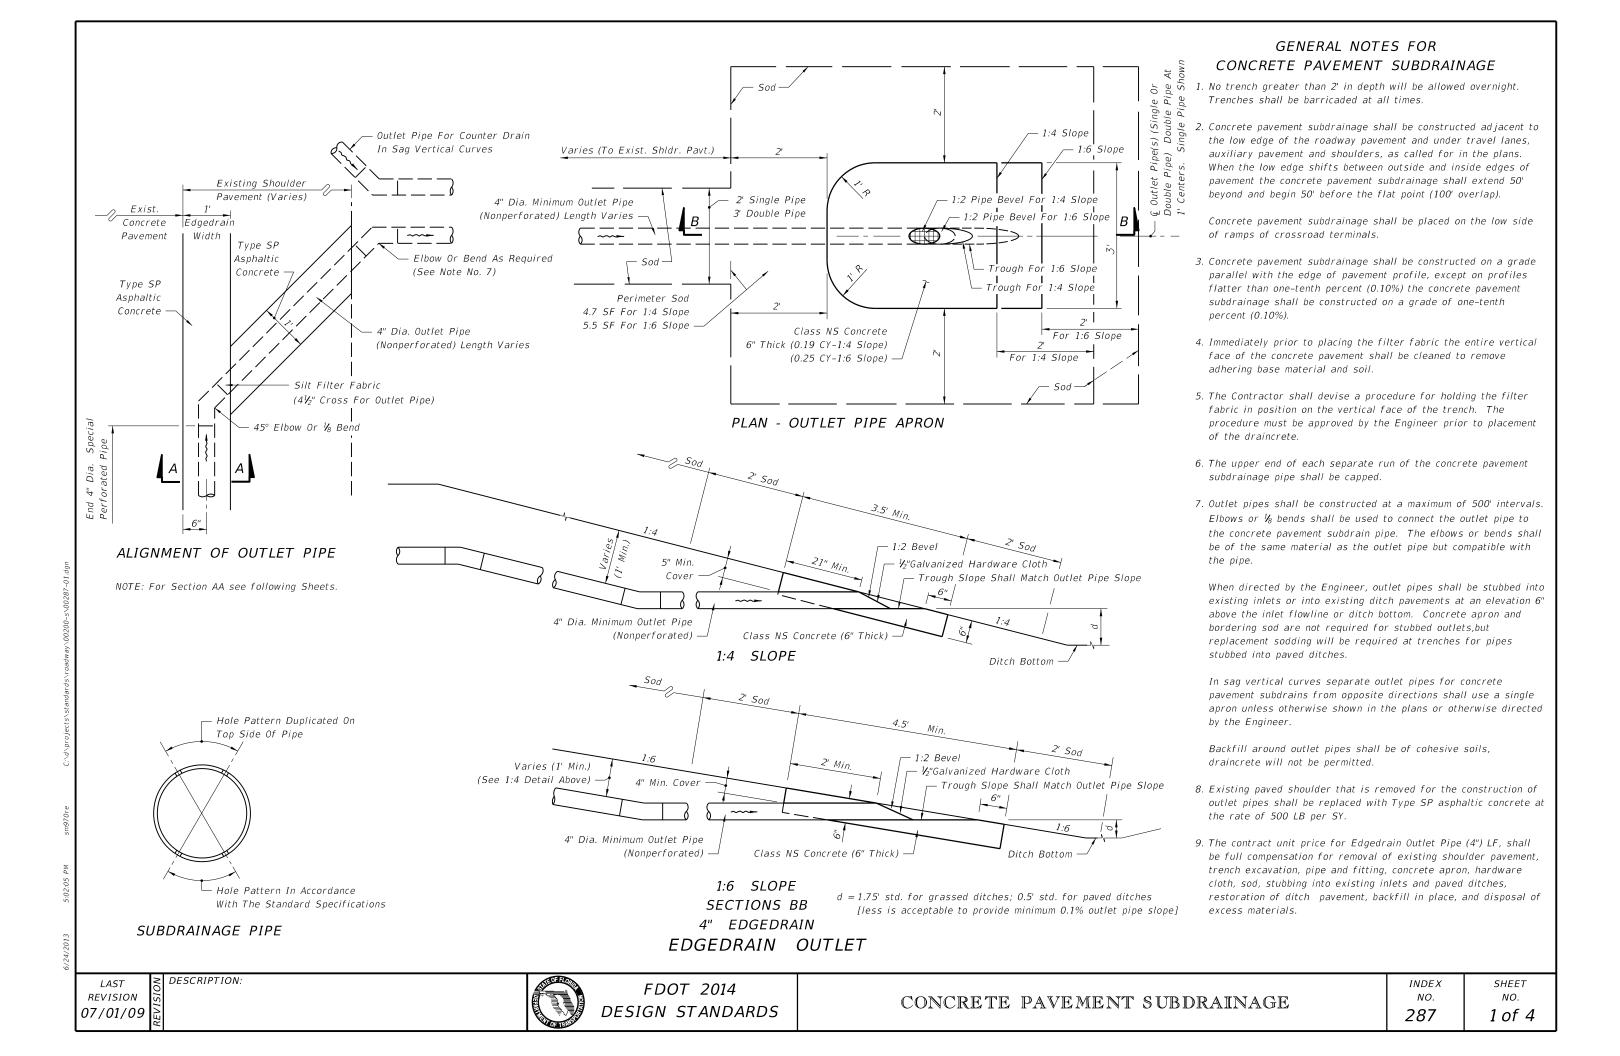

# NOTES FOR DRAINCRETE PAVEMENT SUBDRAINAGE

- 1. The edgedrain sections for DRAINCRETE SUBDRAINAGE are applicable to pavement construction identified as RIGID PAVEMENT on Index No. 505, Sheet 2 and 3.
- 2. The contractor shall confine the construction of draincrete edgedrain to an area in which the entire operation can be carried out in five (5) work days, unless another construction period is called for in the plans, with sufficient time allowed for the draincrete to set before placement of pavement.