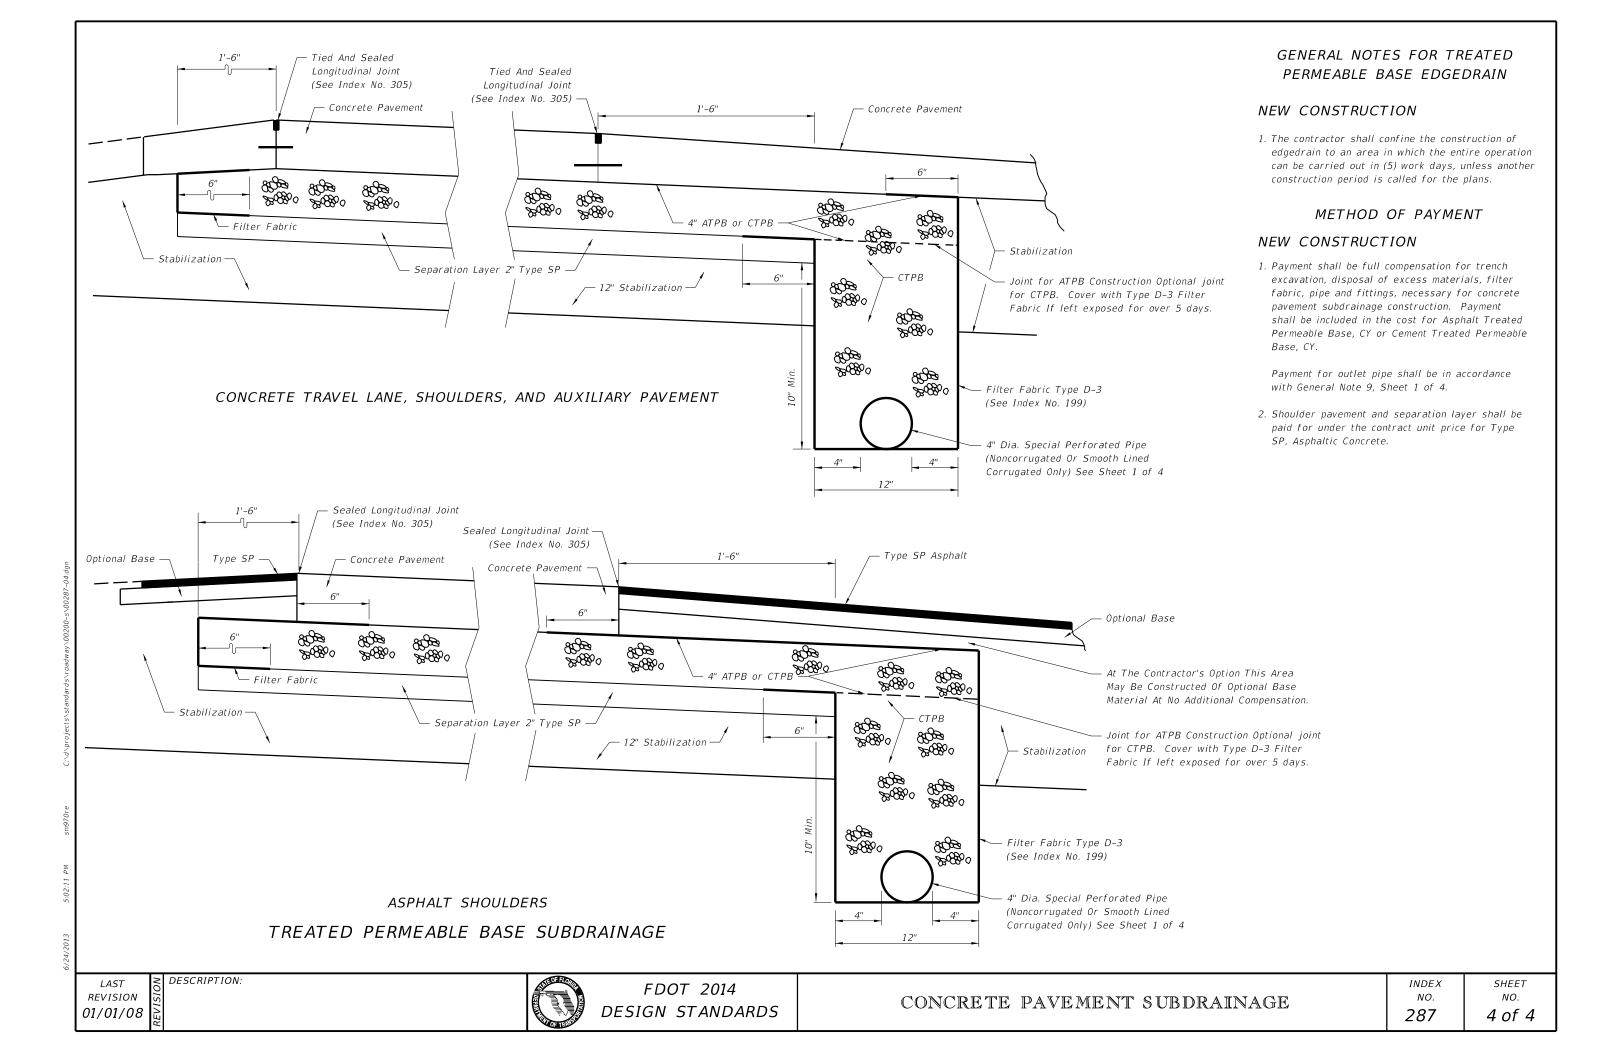

Pipe (Noncorrugated Or Smooth Lined Corrugated Only)

(See Sheet 1)

- 1. The edgedrain sections for DRAINCRETE SUBDRAINAGE are applicable to pavement construction
- 2. The contractor shall confine the construction of draincrete edgedrain to an area in which the entire operation can be carried out in five (5) work days, unless another construction period is called for in the plans, with sufficient time allowed for the draincrete to set before placement of pavement.

### **NEW CONSTRUCTION:**

1. The contract unit price for Edgedrain (Draincrete) LF shall be full compensation for trench excavation, disposal of excess material, filter fabric, draincrete edgedrain pipe and fittings and draincrete.

Payment for outlet pipe shall be in accordance with General Note 9, Sheet 1 of 4.

### FOR REHABILITATION:

1. The contract unit price for Edgedrain (Draincrete) LF, shall be full compensation for removal of existing shoulder pavement, trench excavation, disposal of excess materials, filter fabric, draincrete edgedrain pipe and fittings, and draincrete, necessary for edgedrain construction.

Payment for outlet pipe shall be in accordance with General Note 9, Sheet 1 of 4.

Shoulder pavement shall be paid for under the contract unit price for Type SP, Asphaltic Concrete.

Shoulder joint seal shall be paid for under the contract unit price for Pavement Joint, LF.

# NOTES FOR DRAINCRETE PAVEMENT SUBDRAINAGE

- 1. The edgedrain sections for DRAINCRETE SUBDRAINAGE are applicable to pavement construction identified as RIGID PAVEMENT on Index No. 505, Sheet 2 and 3.
- 2. The contractor shall confine the construction of draincrete edgedrain to an area in which the entire operation can be carried out in five (5) work days, unless another construction period is called for in the plans, with sufficient time allowed for the draincrete to set before placement of pavement.

Payment for outlet pipe shall be in accordance with General Note 9, Sheet 1 of 4.

- 2. Type B-12.5 shall be paid for under the contract unit price for Optional Base.
- 3. Shoulder pavement shall be paid for under the contract unit price for Type SP, Asphaltic Concrete.