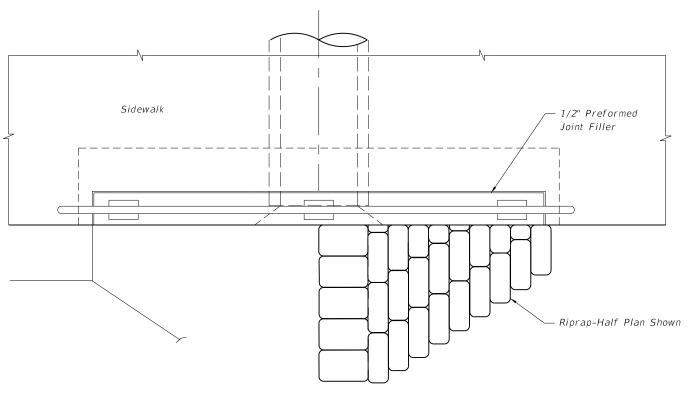

Back Of Sidewalk

PLAN

FRONT ELEVATION

(CY)

2.3

2.6

3.3

| Concrete Class I | Sand-Cement Riprap

1/2" Preformed Joint Filler — 10" -

Sidewalk

- 4. Riprap quantities shown are for estimate purposes only. Cost of riprap to be included in cost of the endwall.
- 5. Endwalls to be paid for under the contract unit price for Concrete Class I (Endwalls), CY. Handrail to be paid for under the contract unit price for Pipe Handrail, (Material), LF.