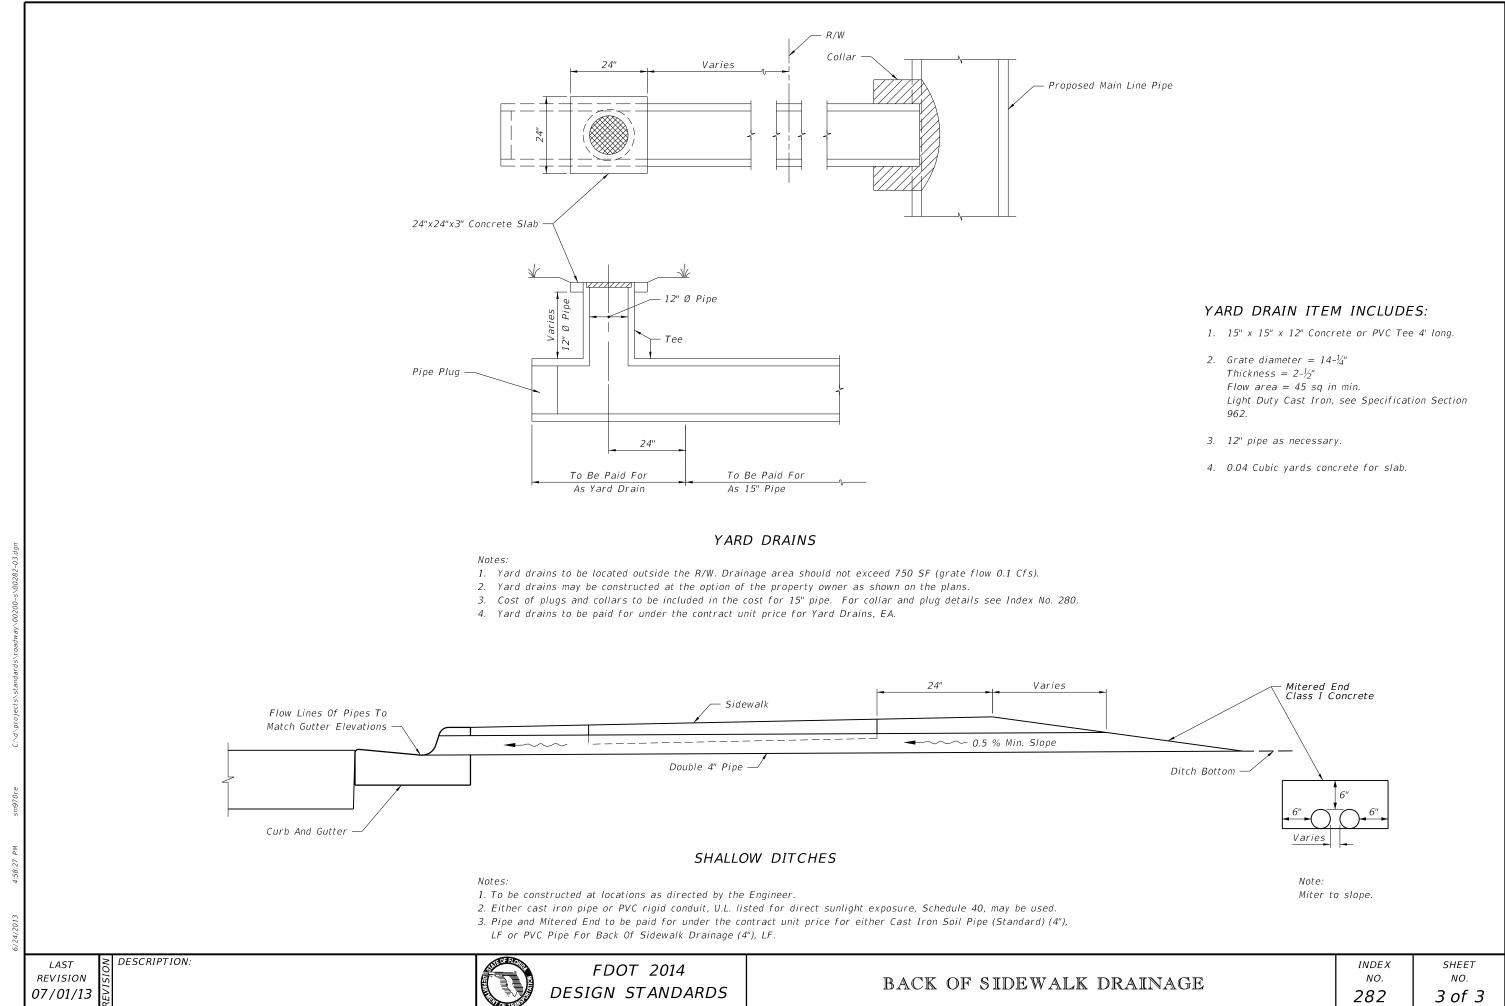

Pipe Size

(in)

15

18

5'-3"

6'-3"

## Notes:

- 1. Maximum pipe size shall be 24" diameter.
- 2. Grading back of sidewalk varies and shall be done as directed by the Engineer.
- 3. Concrete quantities shown are for maximum wall heights, and shall be basis for estimate and payment.

1/2" Preformed Joint Filler — 10" -

Sidewalk

- 4. Riprap quantities shown are for estimate purposes only. Cost of riprap to be included in cost of the endwall.
- 5. Endwalls to be paid for under the contract unit price for Concrete Class I (Endwalls), CY. Handrail to be paid for under the contract unit price for Pipe Handrail, (Material), LF.

SECTION AA

2'-0"

## SPECIAL CONCRETE ENDWALL

SHEET NO. 2 of 3 282

NO.

LAST REVISION

07/01/09

BACK OF SIDEWALK DRAINAGE

(CY)

1.1

1.3

1.8

≥ DESCRIPTION: