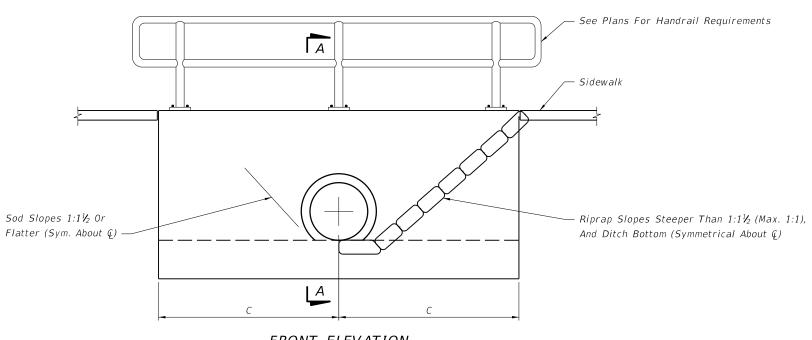

Back Of Sidewalk

PLAN

FRONT ELEVATION

(CY)

2.3

2.6

3.3

| Concrete Class I | Sand-Cement Riprap

SECTION AA

2'-0"