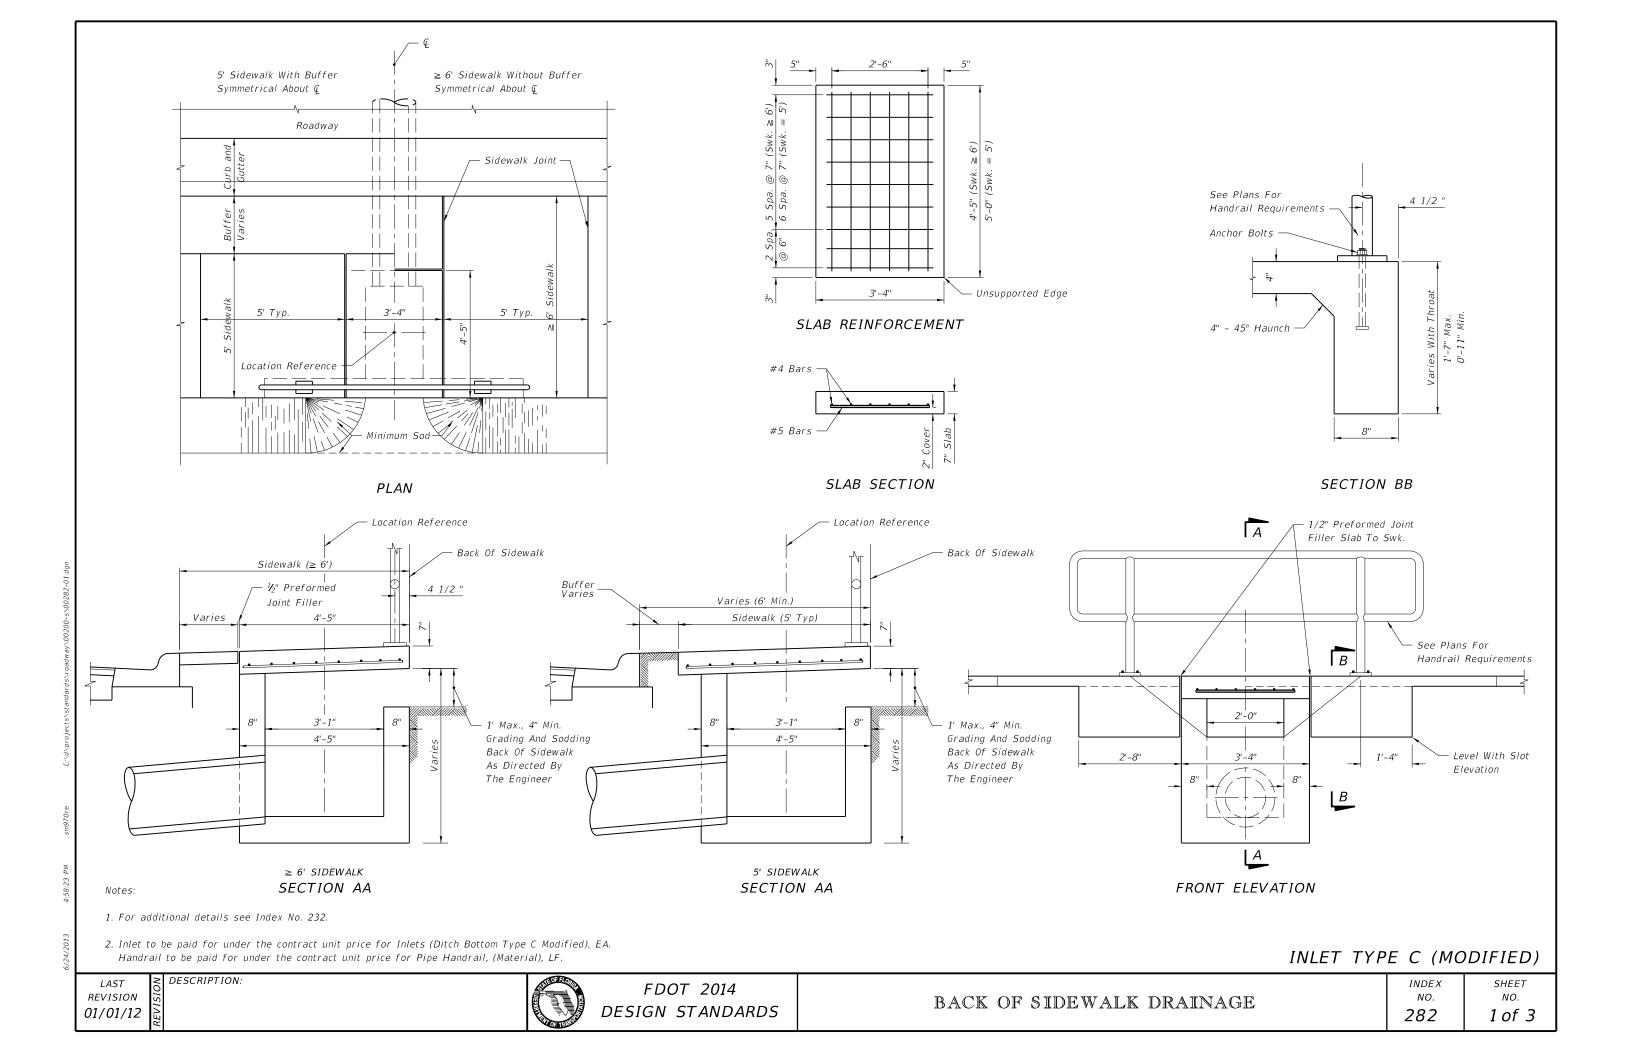

Back Of Sidewalk

PLAN

FRONT ELEVATION

(CY)

2.3

2.6

3.3

| Concrete Class I | Sand-Cement Riprap

Pipe Size

(in)

15

18

5'-3"

6'-3"

## Notes:

- 1. Maximum pipe size shall be 24" diameter.
- 2. Grading back of sidewalk varies and shall be done as directed by the Engineer.
- 3. Concrete quantities shown are for maximum wall heights, and shall be basis for estimate and payment.

1/2" Preformed Joint Filler — 10" -

Sidewalk

- 4. Riprap quantities shown are for estimate purposes only. Cost of riprap to be included in cost of the endwall.
- 5. Endwalls to be paid for under the contract unit price for Concrete Class I (Endwalls), CY. Handrail to be paid for under the contract unit price for Pipe Handrail, (Material), LF.

## SPECIAL CONCRETE ENDWALL

SHEET NO. 2 of 3 282

NO.

LAST REVISION

07/01/09

BACK OF SIDEWALK DRAINAGE

(CY)

1.1

1.3

1.8

≥ DESCRIPTION: