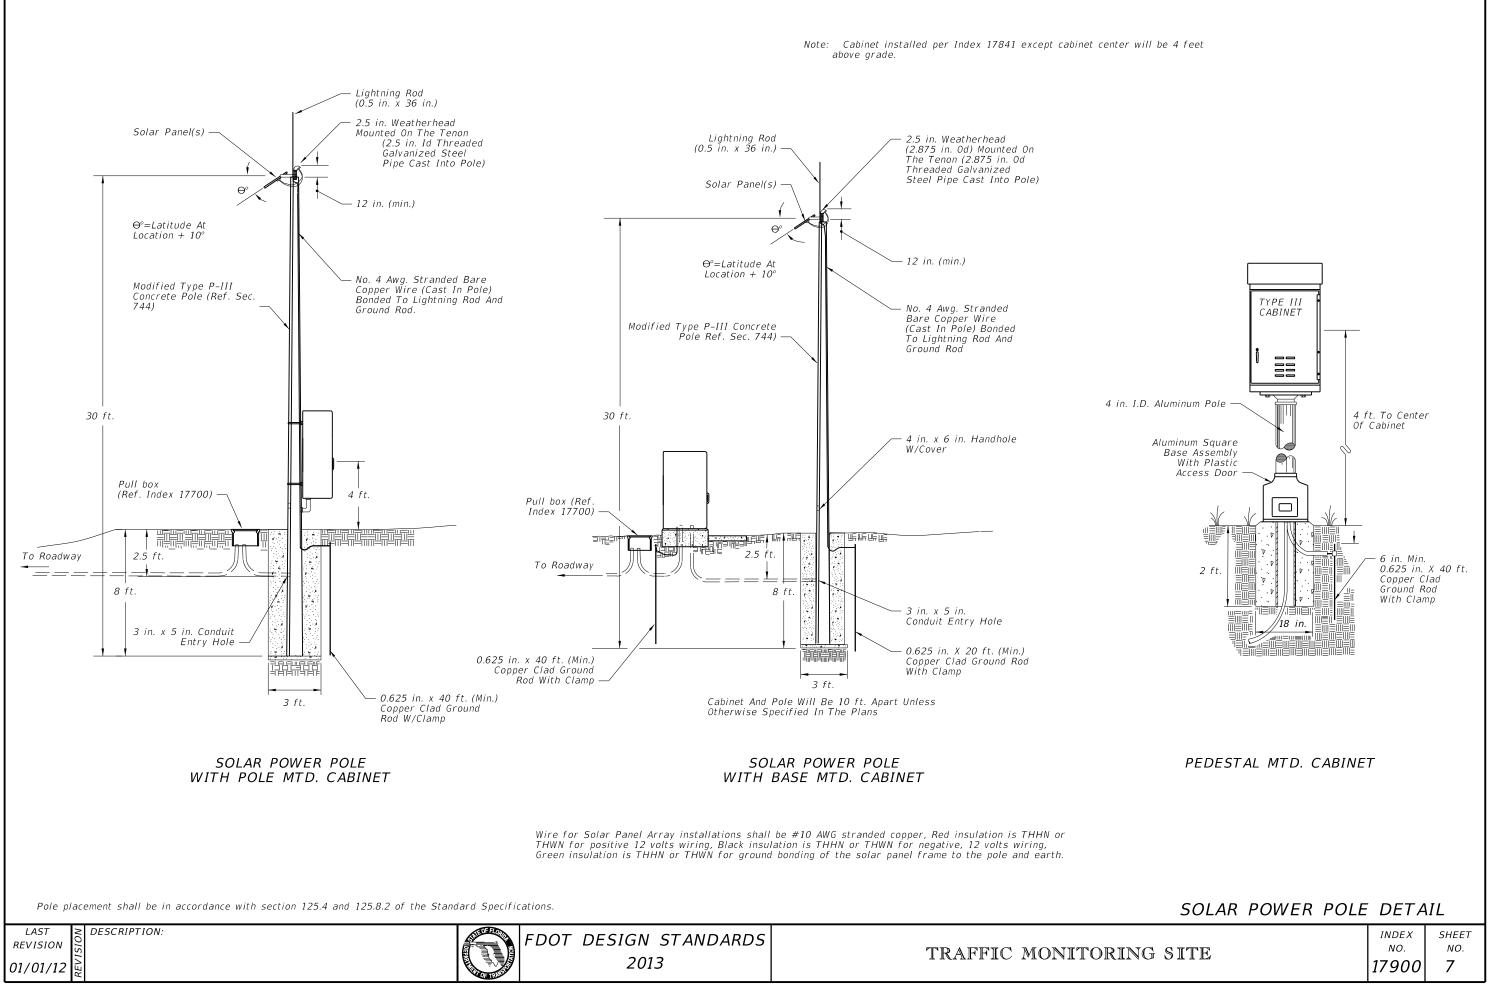

| Veh. Speed/<br>Class. Unit                                                                                                                                                                                                                                                                                 |  |
|------------------------------------------------------------------------------------------------------------------------------------------------------------------------------------------------------------------------------------------------------------------------------------------------------------|--|
| P1 Equipment Cable Plug<br>(Lanes 5 Through 8)                                                                                                                                                                                                                                                             |  |
| et 4 For Pinout Charts,<br>le And Plug Details.<br>angement For More Than<br>es Monitored By a Single<br>peed/Classification Unit<br>Backplane                                                                                                                                                             |  |
| site cabinet includes:<br>hble shelf;<br>ine assemblies (equipped as shown);<br>petacles with mtg. brackets;<br>ed wiring and wiring harnesses.<br>sembly consists of:<br>ve loop terminal strip;<br>sensor terminal strip;<br>terminal strip;<br>anel terminal strip.<br>bur Lanes And Up To Eight Lanes) |  |
| NG SITE INDEX SHEET<br>NO. NO.<br>17900 2                                                                                                                                                                                                                                                                  |  |