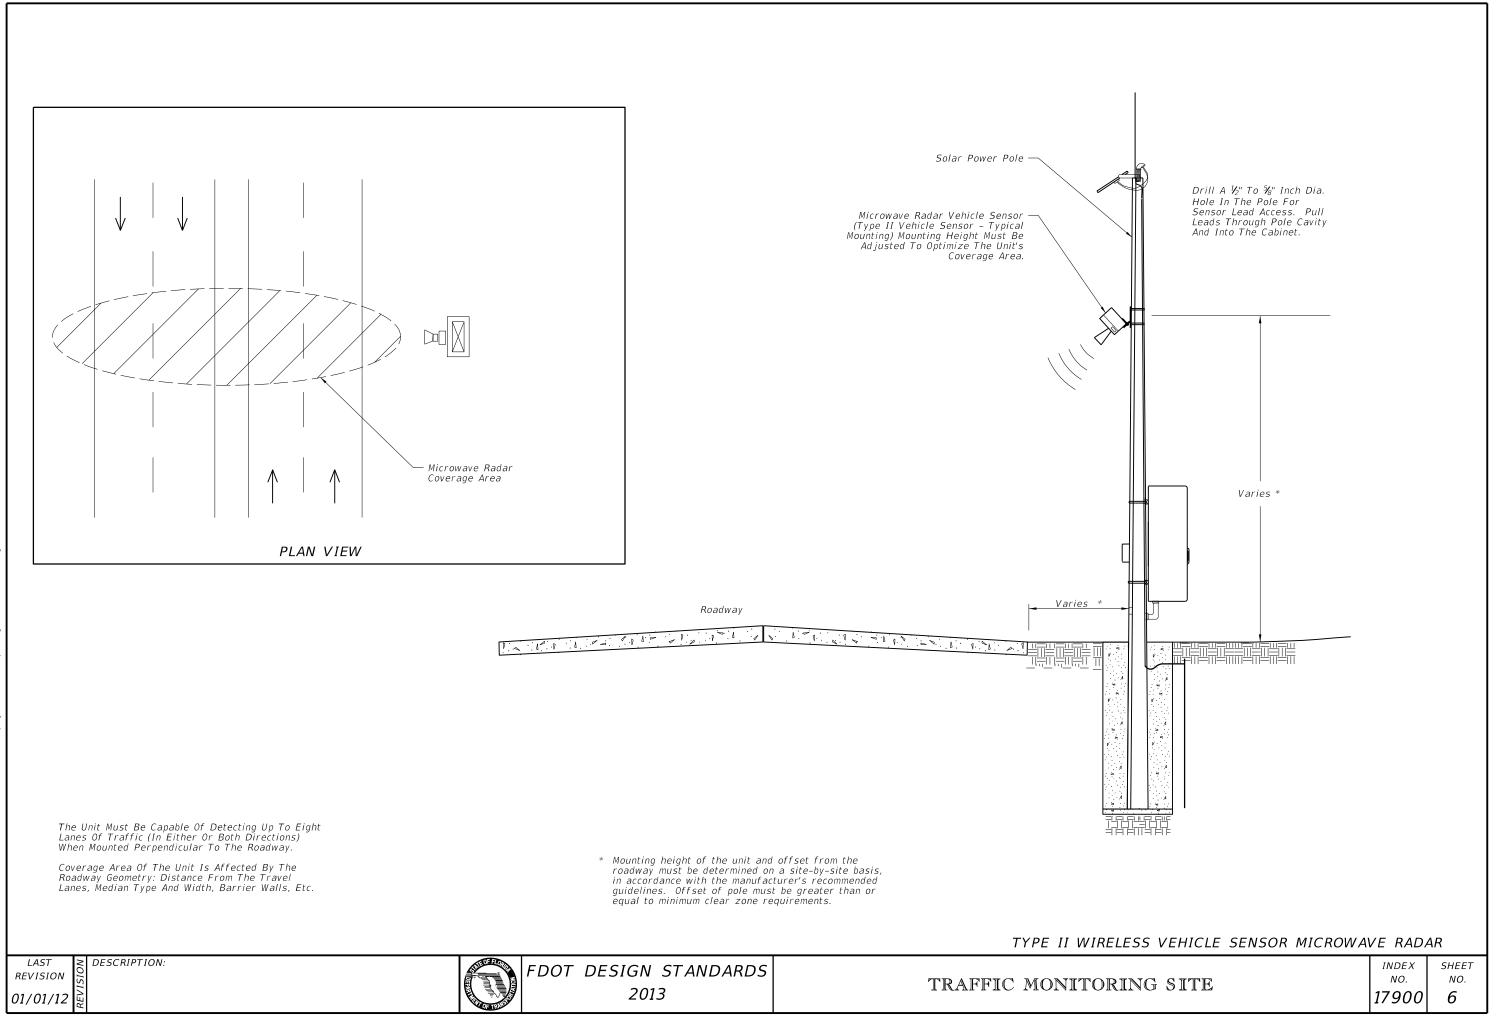

| Veh. Speed/<br>Class. Unit                                                                                                                                                                                                                                                                                 |  |
|------------------------------------------------------------------------------------------------------------------------------------------------------------------------------------------------------------------------------------------------------------------------------------------------------------|--|
| P1 Equipment Cable Plug<br>(Lanes 5 Through 8)                                                                                                                                                                                                                                                             |  |
| et 4 For Pinout Charts,<br>le And Plug Details.<br>angement For More Than<br>es Monitored By a Single<br>peed/Classification Unit<br>Backplane                                                                                                                                                             |  |
| site cabinet includes:<br>hble shelf;<br>ine assemblies (equipped as shown);<br>petacles with mtg. brackets;<br>ed wiring and wiring harnesses.<br>sembly consists of:<br>ve loop terminal strip;<br>sensor terminal strip;<br>terminal strip;<br>anel terminal strip.<br>bur Lanes And Up To Eight Lanes) |  |
| NG SITE INDEX SHEET<br>NO. NO.<br>17900 2                                                                                                                                                                                                                                                                  |  |