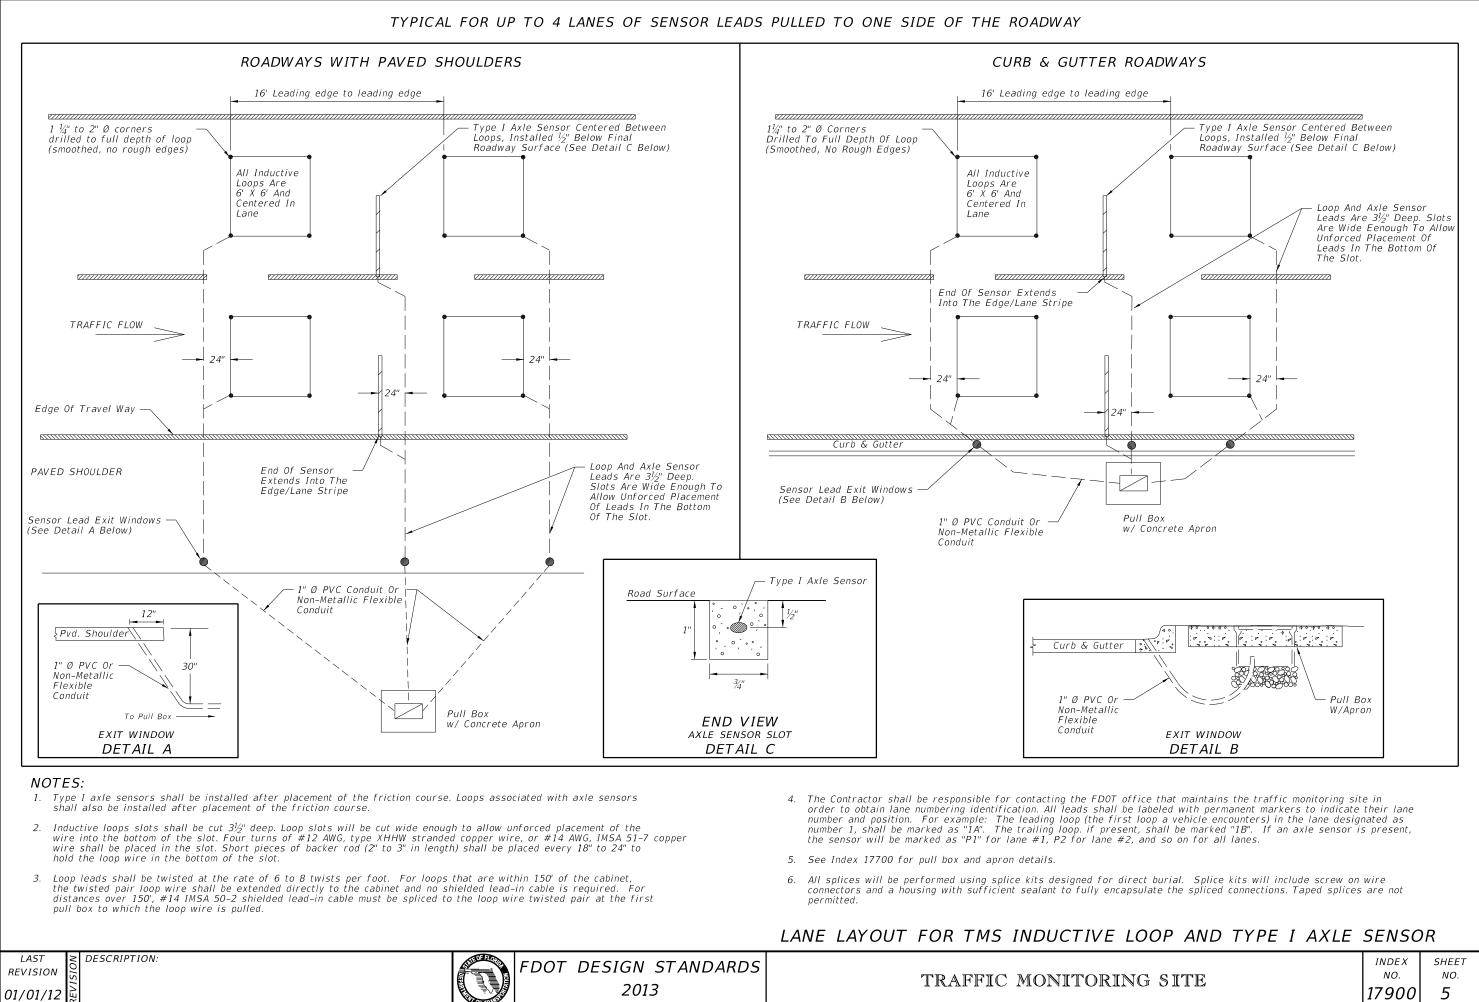

| TRAFFIC MONITORING SIT                                                                                                                                                                                                                                                                                                                                                                                                                                                                                                                                                                      | E INDEX SHEET<br>NO. NO.<br>17900 4                                           |

07



|  | FDOT DESIGN STANDARDS |  |
|--|-----------------------|--|
|  | 2013                  |  |