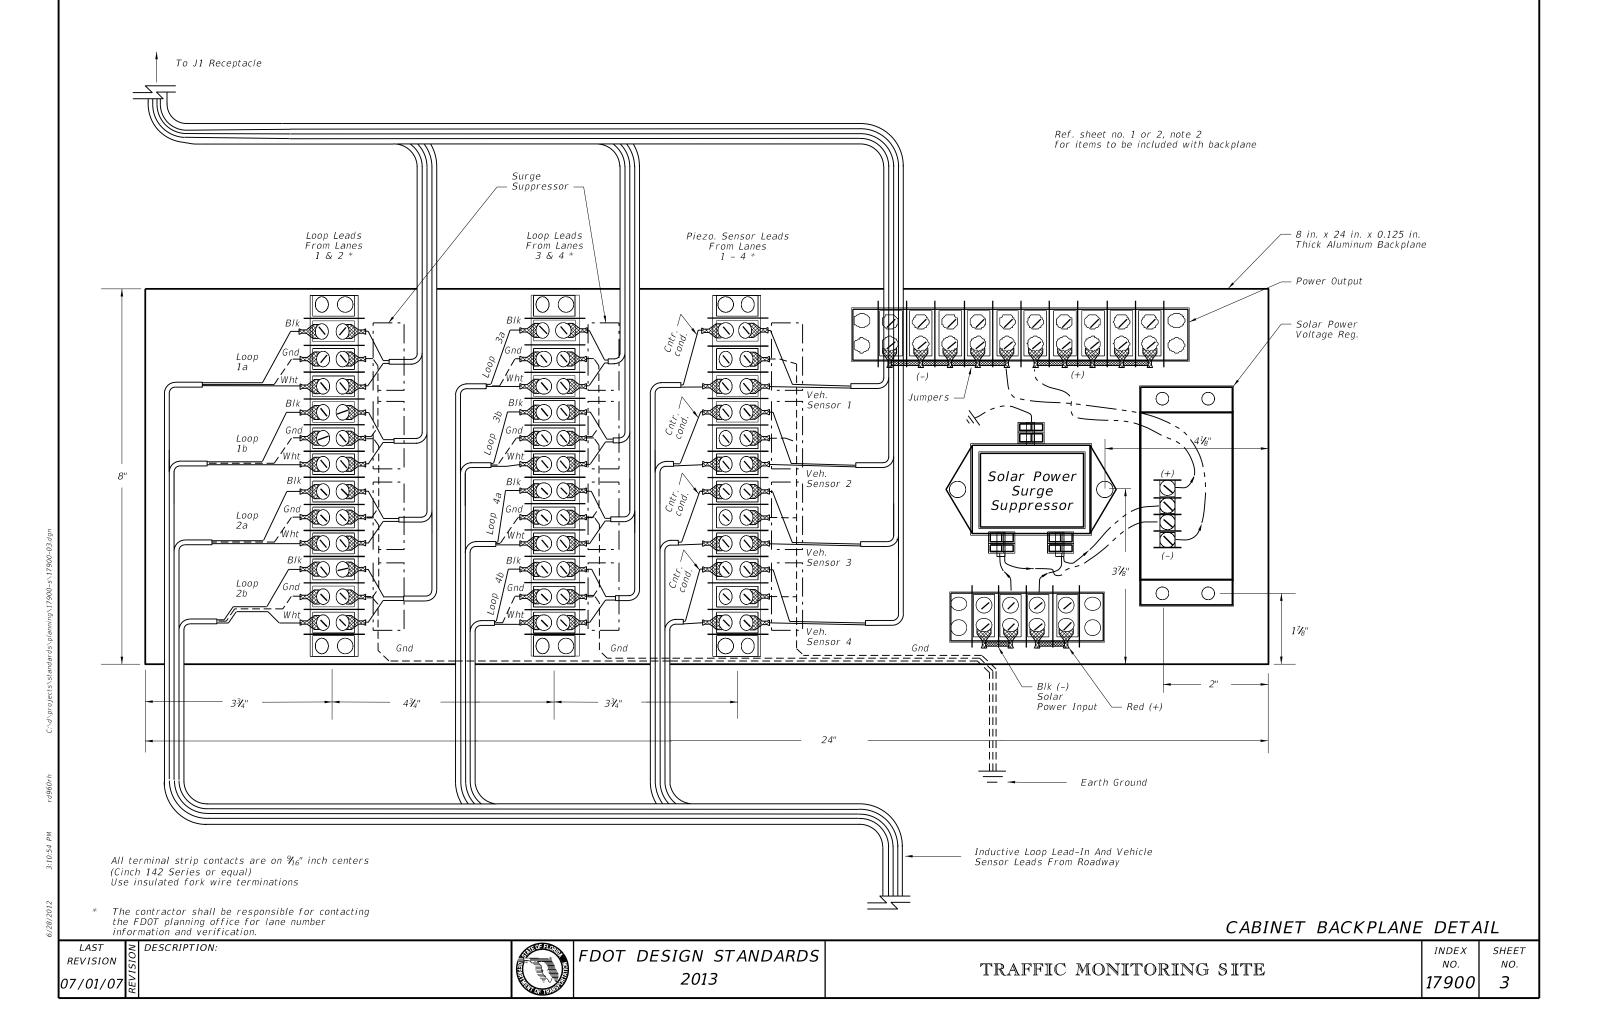

ication Unit<br>Backplane                                                                                                                                                             |  |
| site cabinet includes:<br>hble shelf;<br>ine assemblies (equipped as shown);<br>petacles with mtg. brackets;<br>ed wiring and wiring harnesses.<br>sembly consists of:<br>ve loop terminal strip;<br>sensor terminal strip;<br>terminal strip;<br>anel terminal strip.<br>bur Lanes And Up To Eight Lanes) |  |
| NG SITE INDEX SHEET<br>NO. NO.<br>17900 2                                                                                                                                                                                                                                                                  |  |



| Alum. Br<br>(Attach T<br>In Cabin       | racket For J1 Recept.<br>To Shelf Mounting Rail<br>et)                                                                                                                                                                                                                             | — P1 Equipment Cab<br>(Amphenol 28-12 F<br>And MS Type Clar                                                                                                                                                                                            | Ie Plug Fabr