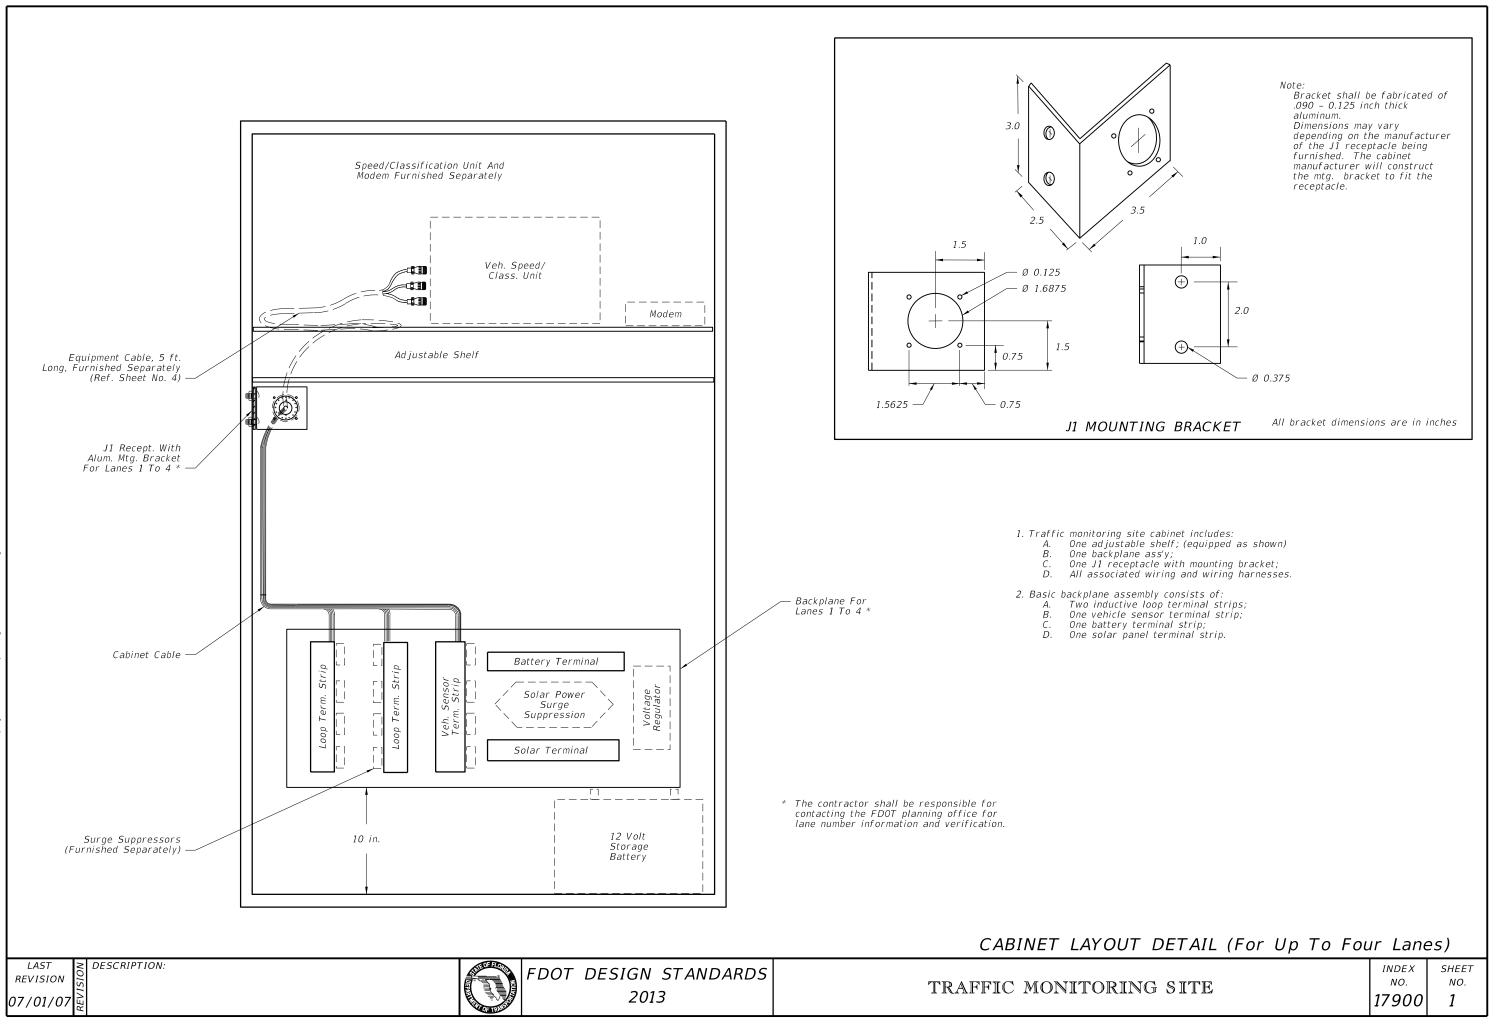

| Veh. Speed/<br>Class. Unit                                                                                                                                                                                                                                                                                 |  |
|------------------------------------------------------------------------------------------------------------------------------------------------------------------------------------------------------------------------------------------------------------------------------------------------------------|--|
| P1 Equipment Cable Plug<br>(Lanes 5 Through 8)                                                                                                                                                                                                                                                             |  |
| et 4 For Pinout Charts,<br>le And Plug Details.<br>angement For More Than<br>es Monitored By a Single<br>peed/Classification Unit<br>Backplane                                                                                                                                                             |  |
| site cabinet includes:<br>hble shelf;<br>ine assemblies (equipped as shown);<br>petacles with mtg. brackets;<br>ed wiring and wiring harnesses.<br>sembly consists of:<br>ve loop terminal strip;<br>sensor terminal strip;<br>terminal strip;<br>anel terminal strip.<br>bur Lanes And Up To Eight Lanes) |  |
| NG SITE INDEX SHEET<br>NO. NO.<br>17900 2                                                                                                                                                                                                                                                                  |  |