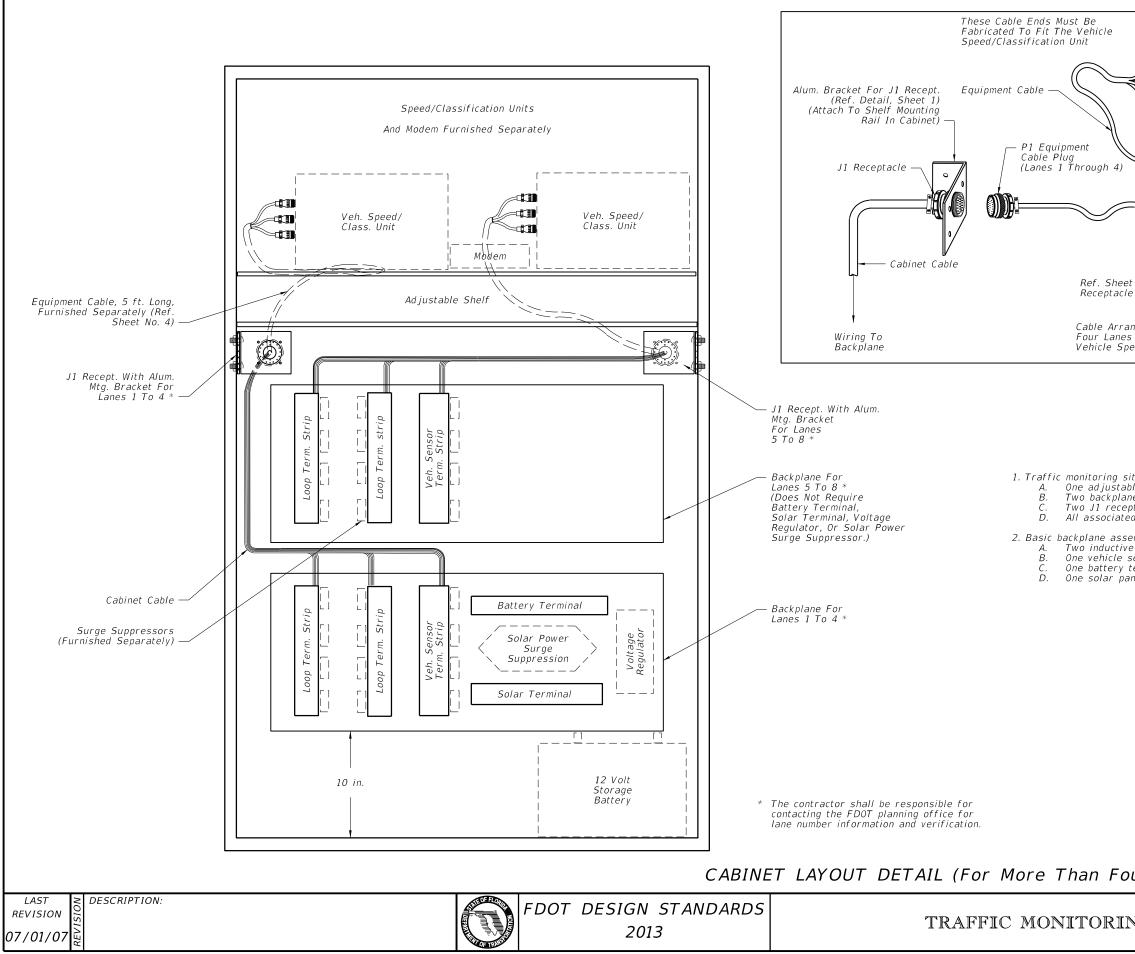

| Veh. Speed/<br>Class. Unit                                                                                                                                                                                                                                                                                 |  |
|------------------------------------------------------------------------------------------------------------------------------------------------------------------------------------------------------------------------------------------------------------------------------------------------------------|--|
| P1 Equipment Cable Plug<br>(Lanes 5 Through 8)                                                                                                                                                                                                                                                             |  |
| et 4 For Pinout Charts,<br>le And Plug Details.<br>angement For More Than<br>es Monitored By a Single<br>peed/Classification Unit<br>Backplane                                                                                                                                                             |  |
| site cabinet includes:<br>hble shelf;<br>ine assemblies (equipped as shown);<br>petacles with mtg. brackets;<br>ed wiring and wiring harnesses.<br>sembly consists of:<br>ve loop terminal strip;<br>sensor terminal strip;<br>terminal strip;<br>anel terminal strip.<br>bur Lanes And Up To Eight Lanes) |  |
| NG SITE INDEX SHEET<br>NO. NO.<br>17900 2                                                                                                                                                                                                                                                                  |  |