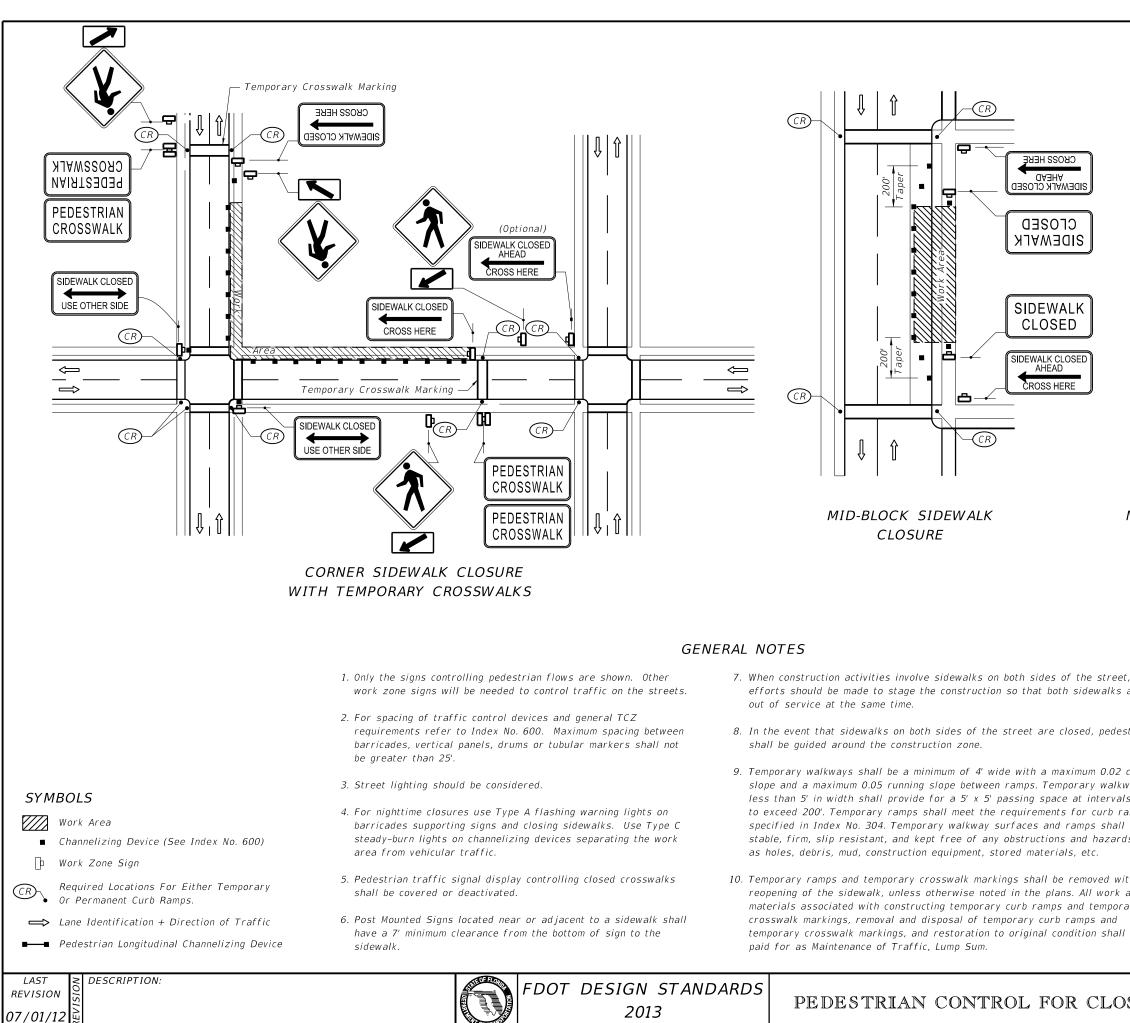

|                                                                 | Û  | 00' |              |                    |                    |                          | ANTRA PEDESTRI<br>NATRANSIO                             | AN                       |  |
|-----------------------------------------------------------------|----|-----|--------------|--------------------|--------------------|--------------------------|---------------------------------------------------------|--------------------------|--|
| MID-BLO<br>WITH                                                 |    |     |              |                    | CLOS               |                          |                                                         | Y                        |  |
| ,<br>are not<br>trians<br>cross                                 |    | l   | NORK<br>ENCR | E AI<br>ERS<br>DAC | OR THE.<br>H ON TH | CLE, I<br>IR AG<br>E SII | NS<br>EQUIPMENT<br>CTIVITIES<br>DEWALK FC<br>N 60 MINUT | R A                      |  |
| vays<br>s not<br>amps<br>be<br>s such<br>th<br>and<br>ary<br>be |    |     |              |                    | F MOKE             |                          |                                                         | Ε5.                      |  |
| SURE                                                            | OI | FSI | DE           | W                  | ALKS               | )                        | index<br>NO.<br><b>660</b>                              | sheet<br>NO.<br><b>1</b> |  |