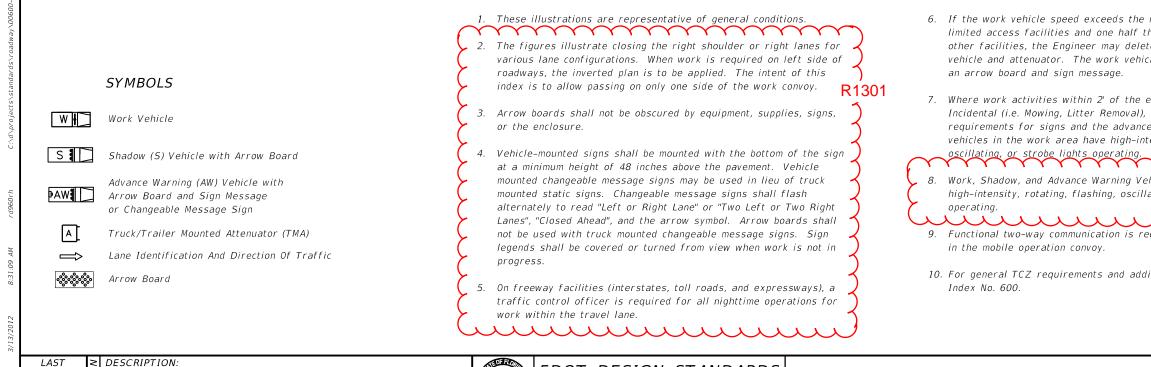

## GENERAL NOTES

## REVISION R1301--Added new Note 2, Notes 3, 4, 5 and 8 revised. Revised detail for Work on Shoulder and detail for Work Within Travel Lane. 07/01/12

FDOT DESIGN STANDARDS FY 2012/2013

| ARROW BOARD MODE<br>MOVE/MERGE<br>Where adequate shoulder width is not availa<br>the advance warning vehicle may drive in th |                            |                          |
|------------------------------------------------------------------------------------------------------------------------------|----------------------------|--------------------------|
|                                                                                                                              |                            |                          |
| R1301<br>WORK WITHIN TRA                                                                                                     | WEL LA                     | NE                       |
| ATIONS WORK ON<br>N TRAVEL WAY                                                                                               | index<br>no.<br><b>619</b> | sheet<br>NO.<br><b>2</b> |