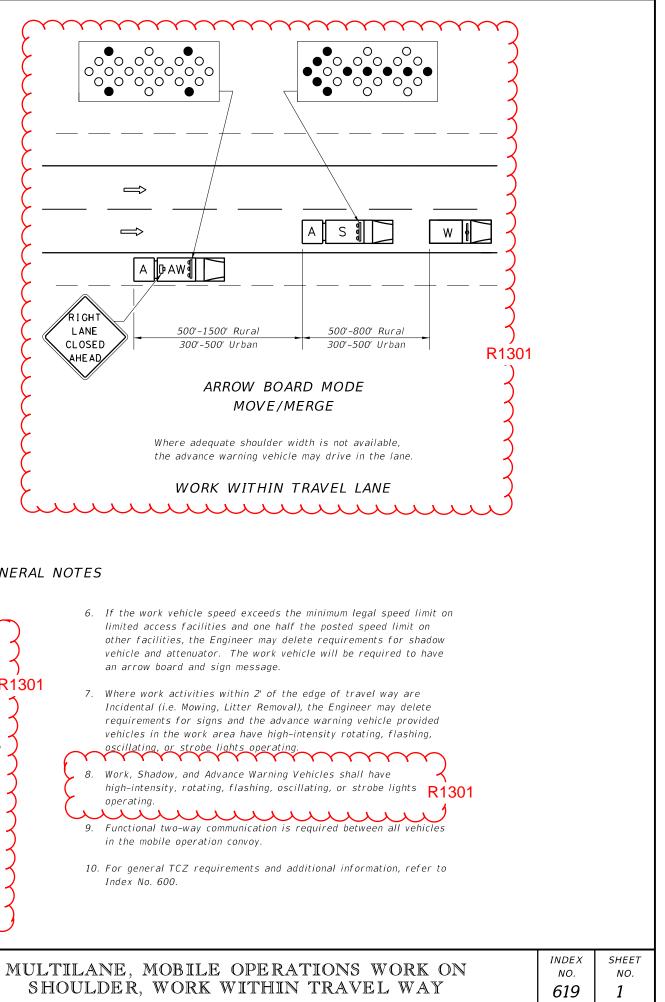

## GENERAL NOTES

## REVISION R1301--Added new Note 2, Notes 3, 4, 5 and 8 revised. Revised detail for Work on Shoulder and detail for Work Within Travel Lane. 07/01/12

FDOT DESIGN STANDARDS FY 2012/2013

| ARROW BOARD MODE<br>MOVE/MERGE<br>Where adequate shoulder width is not availa<br>the advance warning vehicle may drive in th |                            |                          |
|------------------------------------------------------------------------------------------------------------------------------|----------------------------|--------------------------|
|                                                                                                                              |                            |                          |
| R1301<br>WORK WITHIN TRA                                                                                                     | WEL LA                     | NE                       |
| ATIONS WORK ON<br>N TRAVEL WAY                                                                                               | index<br>no.<br><b>619</b> | sheet<br>NO.<br><b>2</b> |