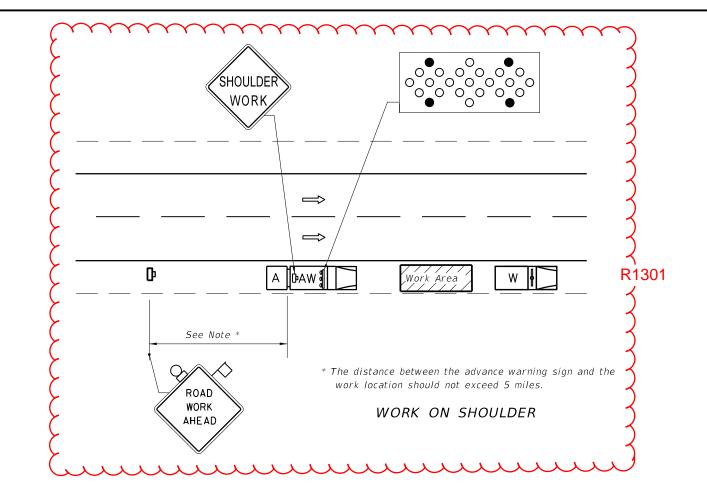

## GENERAL NOTES



## REVISION R1301--Added new Note 2, Notes 3, 4, 5 and 8 revised. Revised detail for Work on Shoulder and detail for Work Within Travel Lane. 07/01/12



FDOT DESIGN STANDARDS FY 2012/2013



| ARROW BOARD MODE<br>MOVE/MERGE<br>Where adequate shoulder width is not availa<br>the advance warning vehicle may drive in th |                            |                          |
|------------------------------------------------------------------------------------------------------------------------------|----------------------------|--------------------------|
|                                                                                                                              |                            |                          |
| R1301<br>WORK WITHIN TRA