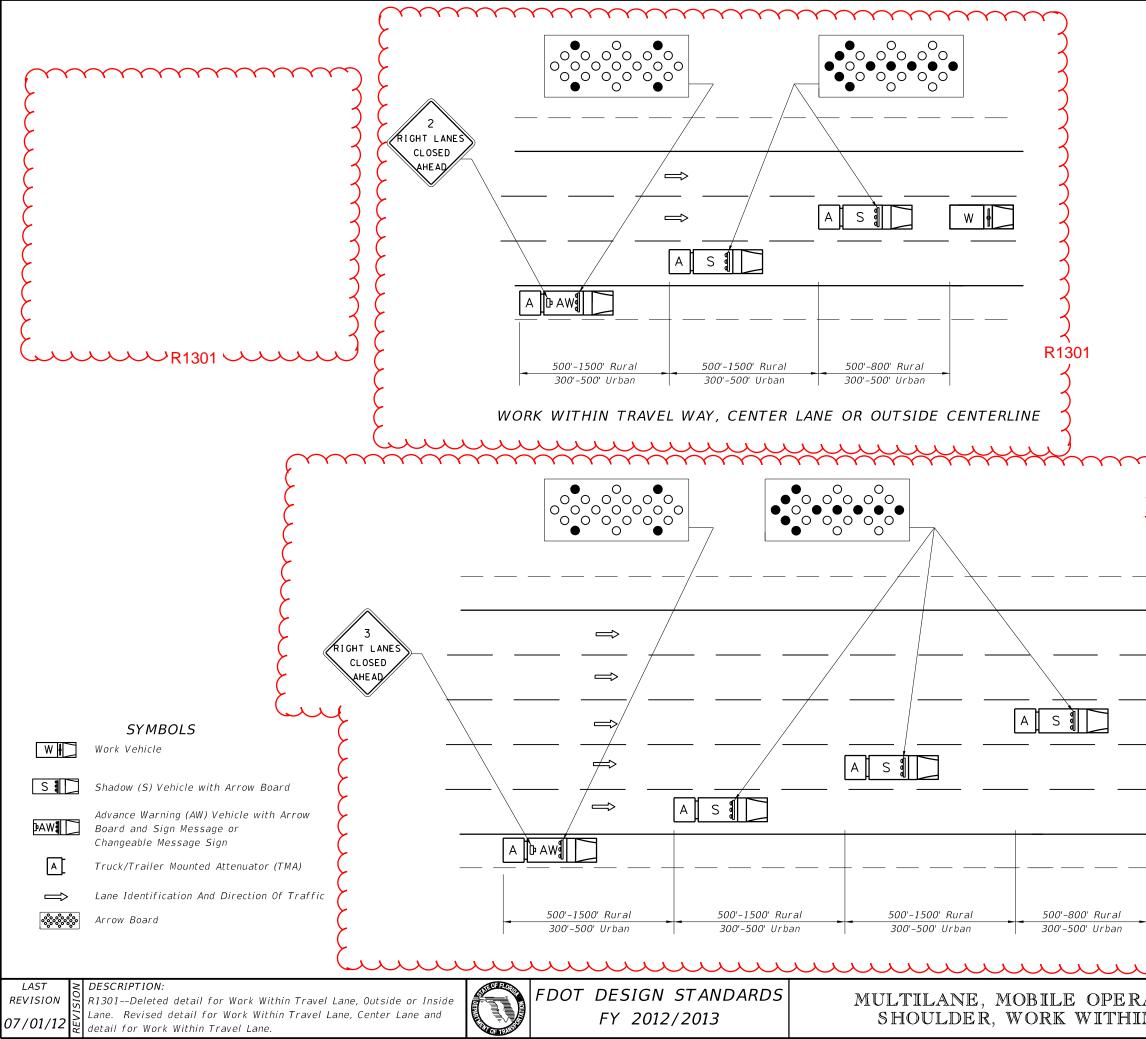

## REVISION R1301--Added new Note 2, Notes 3, 4, 5 and 8 revised. Revised detail for Work on Shoulder and detail for Work Within Travel Lane. 07/01/12

FDOT DESIGN STANDARDS FY 2012/2013

| ARROW BOARD MODE<br>MOVE/MERGE<br>Where adequate shoulder width is not availa<br>the advance warning vehicle may drive in th |                            |                          |
|------------------------------------------------------------------------------------------------------------------------------|----------------------------|--------------------------|
|                                                                                                                              |                            |                          |
| R1301<br>WORK WITHIN TRA                                                                                                     | WEL LA                     | NE                       |
| ATIONS WORK ON<br>N TRAVEL WAY                                                                                               | index<br>no.<br><b>619</b> | sheet<br>NO.<br><b>2</b> |