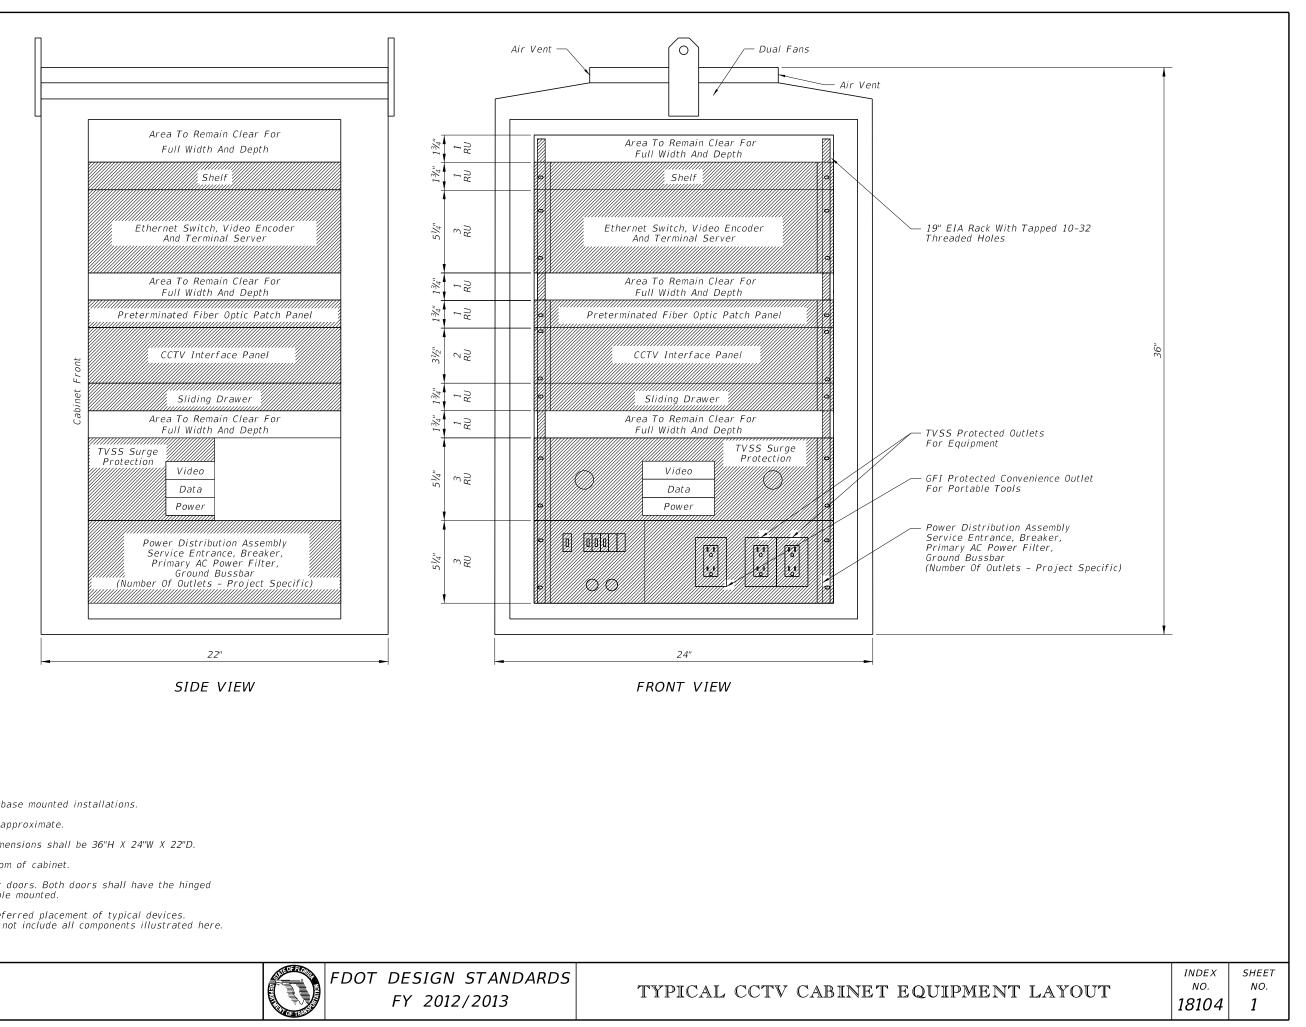

## GENERAL NOTES:

- 1. Cabinet layout is for pole or base mounted installations.
- 2. All dimensions and scale are approximate.
- 3. The minimum CCTV cabinet dimensions shall be 36"H X 24"W X 22"D.
- 4. Conduit entrances are in bottom of cabinet.
- 5. There shall be front and rear doors. Both doors shall have the hinged side next to the pole when pole mounted.
- Cabinet layout represents preferred placement of typical devices. 6. Project-specific designs may not include all components illustrated here.