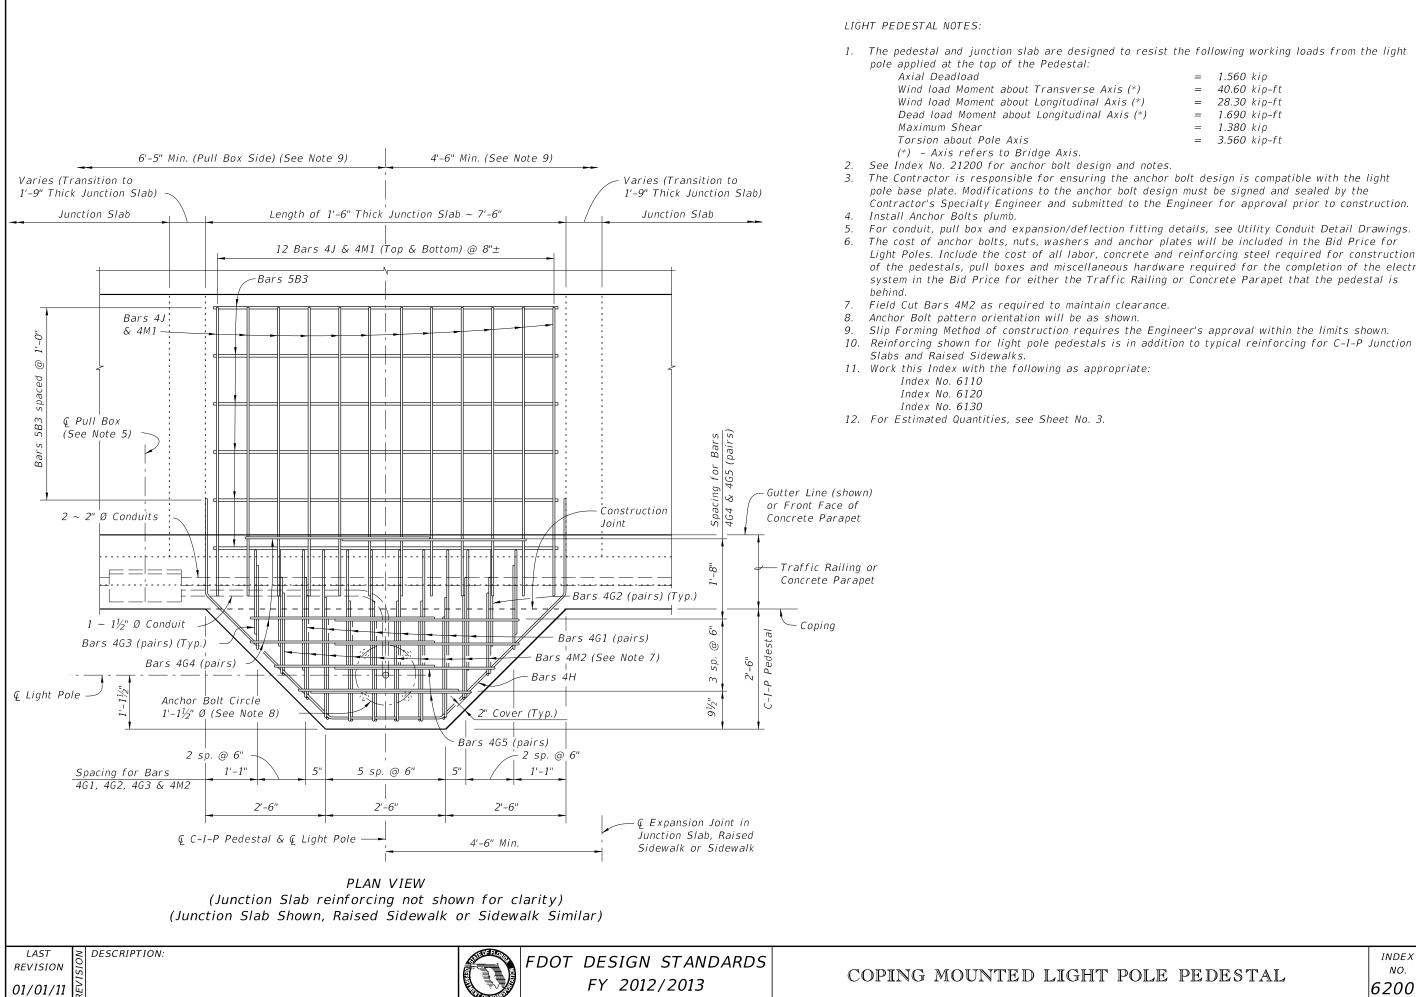

|     | = | 1.560 | kip    |
|-----|---|-------|--------|
| (*) | = | 40.60 | kip-ft |
| (*) | = | 28.30 | kip-ft |
| (*) | = | 1.690 | kip-ft |
|     | = | 1.380 | kip    |
|     | = | 3.560 | kip-ft |

Contractor's Specialty Engineer and submitted to the Engineer for approval prior to construction.

Light Poles. Include the cost of all labor, concrete and reinforcing steel required for construction of the pedestals, pull boxes and miscellaneous hardware required for the completion of the electrical system in the Bid Price for either the Traffic Railing or Concrete Parapet that the pedestal is

|              | INDEX | SHEET |
|--------------|-------|-------|
| OLE PEDESTAL | NO.   | NO.   |
|              | 6200  | 1     |