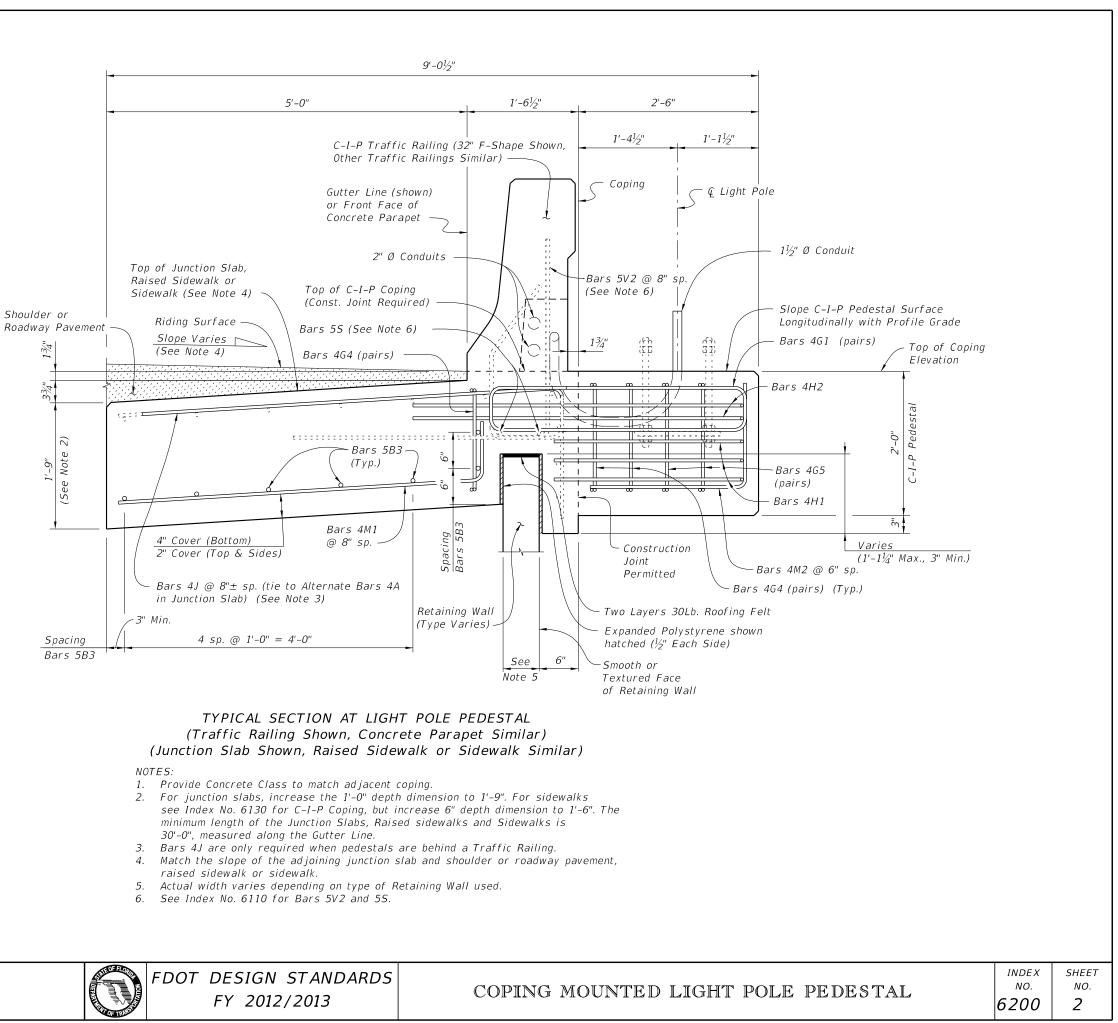

|              | INDEX | SHEET |
|--------------|-------|-------|
| OLE PEDESTAL | NO.   | NO.   |
|              | 6200  | 1     |