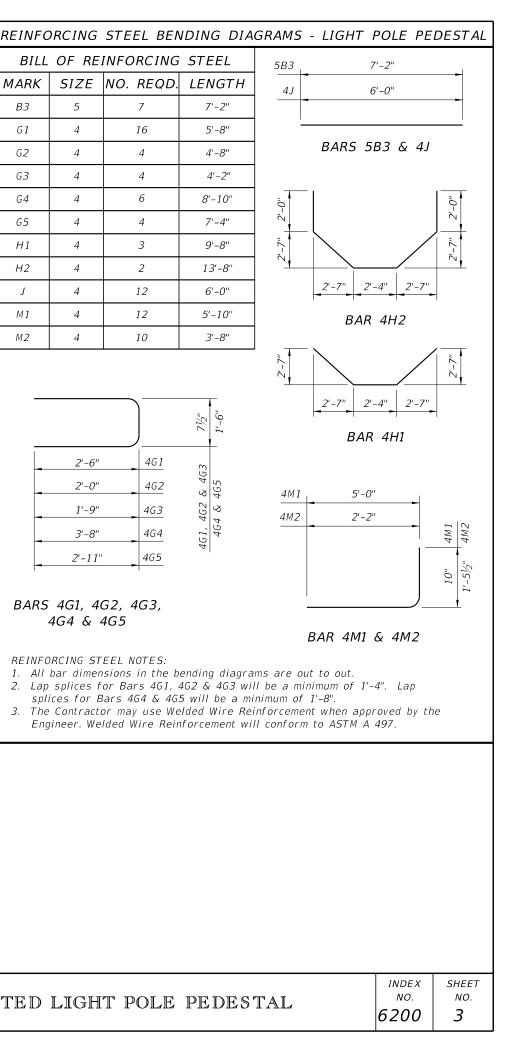

|              | INDEX | SHEET |
|--------------|-------|-------|
| OLE PEDESTAL | NO.   | NO.   |
|              | 6200  | 1     |