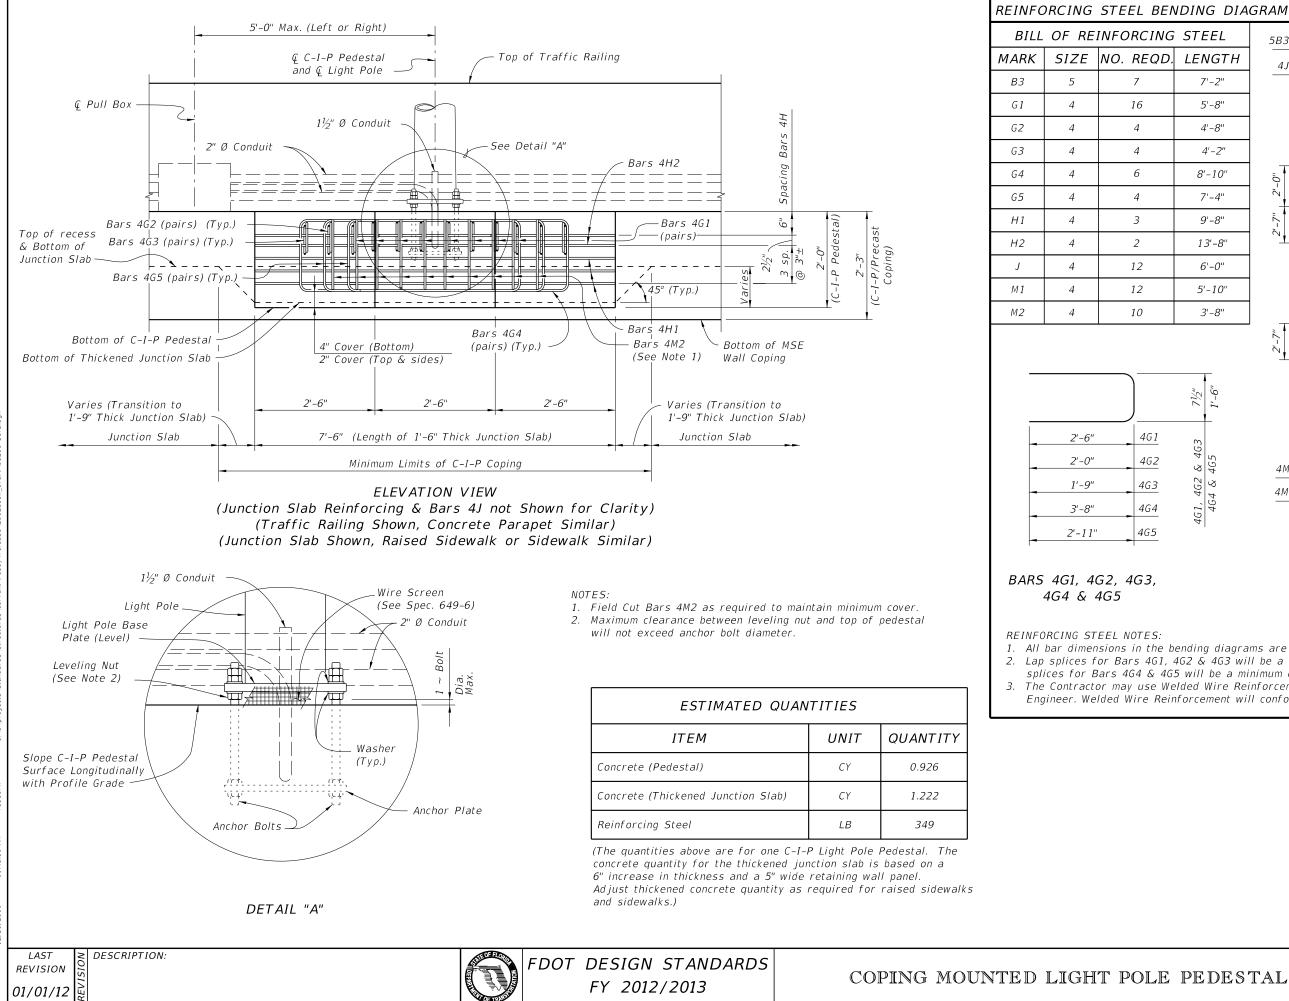

|              | INDEX | SHEET |
|--------------|-------|-------|
| OLE PEDESTAL | NO.   | NO.   |
|              | 6200  | 1     |