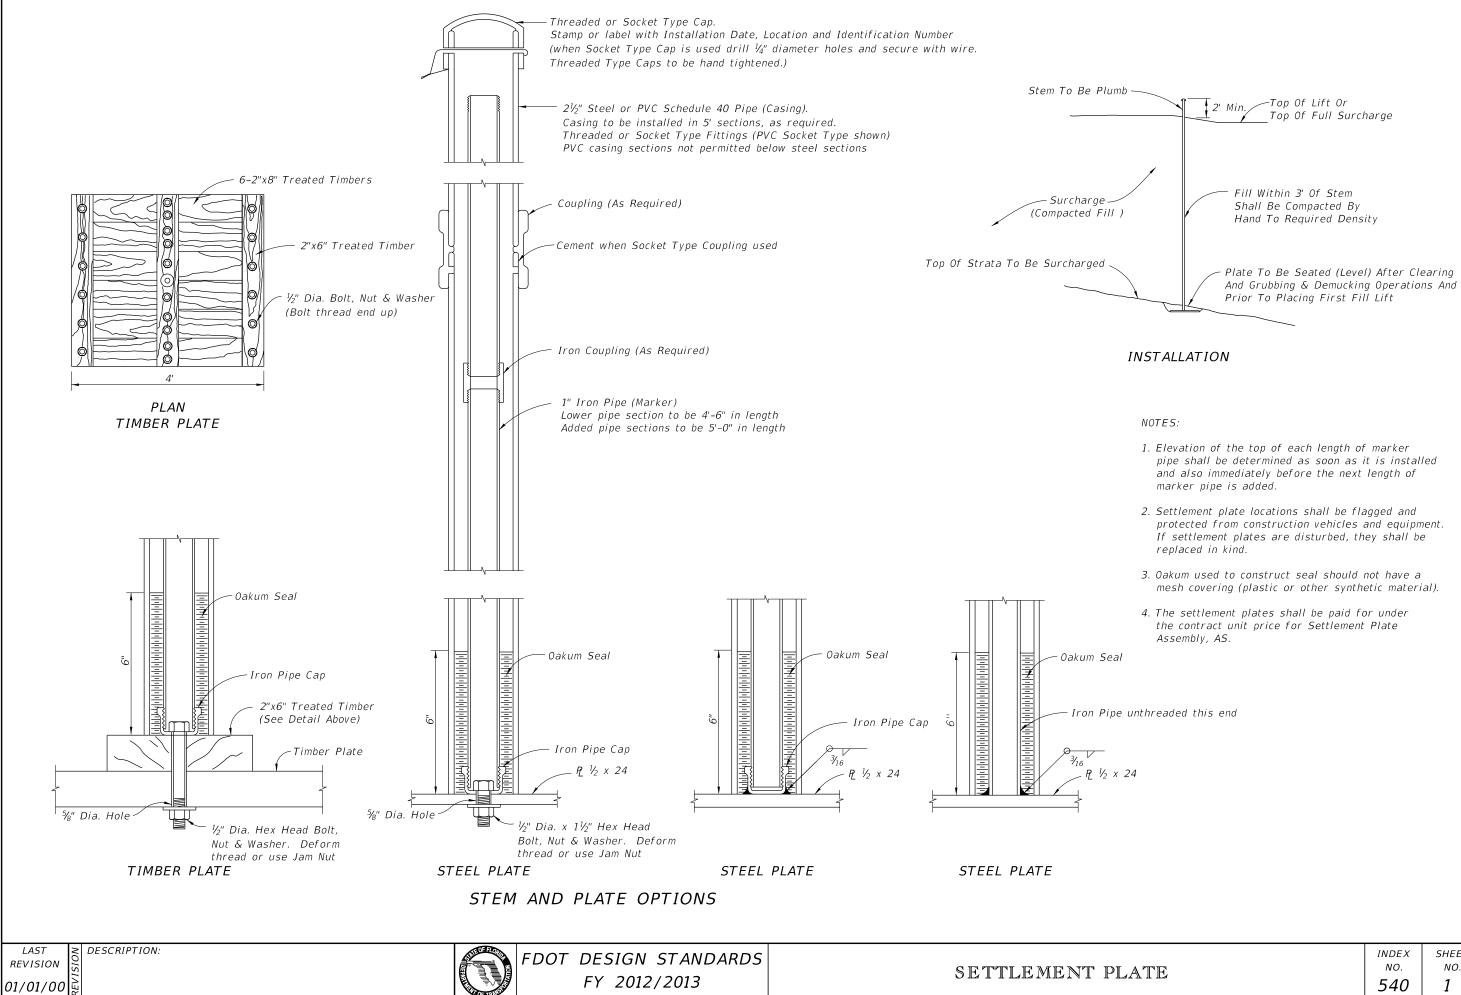

| NOTLS.                                                                                                            |                                                                                                                                                                                     |              |              |  |
|-------------------------------------------------------------------------------------------------------------------|-------------------------------------------------------------------------------------------------------------------------------------------------------------------------------------|--------------|--------------|--|
|                                                                                                                   | ermined as soon as i<br>tely before the next                                                                                                                                        | it is instal | led          |  |
| protected from co                                                                                                 | P. Settlement plate locations shall be flagged and<br>protected from construction vehicles and equipment.<br>If settlement plates are disturbed, they shall be<br>replaced in kind. |              |              |  |
| 3. Oakum used to construct seal should not have a mesh covering (plastic or other synthetic material).            |                                                                                                                                                                                     |              |              |  |
| 4. The settlement plates shall be paid for under<br>the contract unit price for Settlement Plate<br>Assembly, AS. |                                                                                                                                                                                     |              |              |  |
|                                                                                                                   |                                                                                                                                                                                     |              |              |  |
| nthreaded this end                                                                                                |                                                                                                                                                                                     |              |              |  |
| 4                                                                                                                 |                                                                                                                                                                                     |              |              |  |
|                                                                                                                   |                                                                                                                                                                                     |              |              |  |
|                                                                                                                   |                                                                                                                                                                                     |              |              |  |
|                                                                                                                   |                                                                                                                                                                                     |              |              |  |
|                                                                                                                   |                                                                                                                                                                                     | [            | [            |  |
| ATE                                                                                                               |                                                                                                                                                                                     | INDEX<br>NO. | SHEET<br>NO. |  |