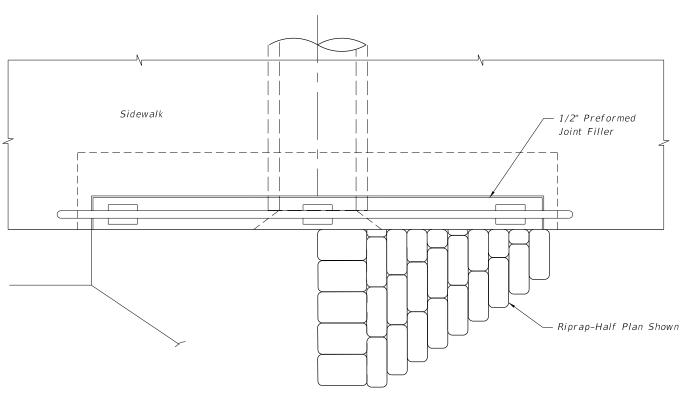

PLAN

## Notes:

07/01/09

1. Maximum pipe size shall be 24" diameter.

≥ DESCRIPTION:

- 2. Grading back of sidewalk varies and shall be done as directed by the Engineer.
- 3. Concrete quantities shown are for maximum wall heights, and shall be basis for estimate and payment.
- 4. Riprap quantities shown are for estimate purposes only. Cost of riprap to be included in cost of the endwall.
- 5. Endwalls to be paid for under the contract unit price for Concrete Class I (Endwalls), CY. Handrail to be paid for under the contract unit price for Pipe Handrail, (Material), LF.