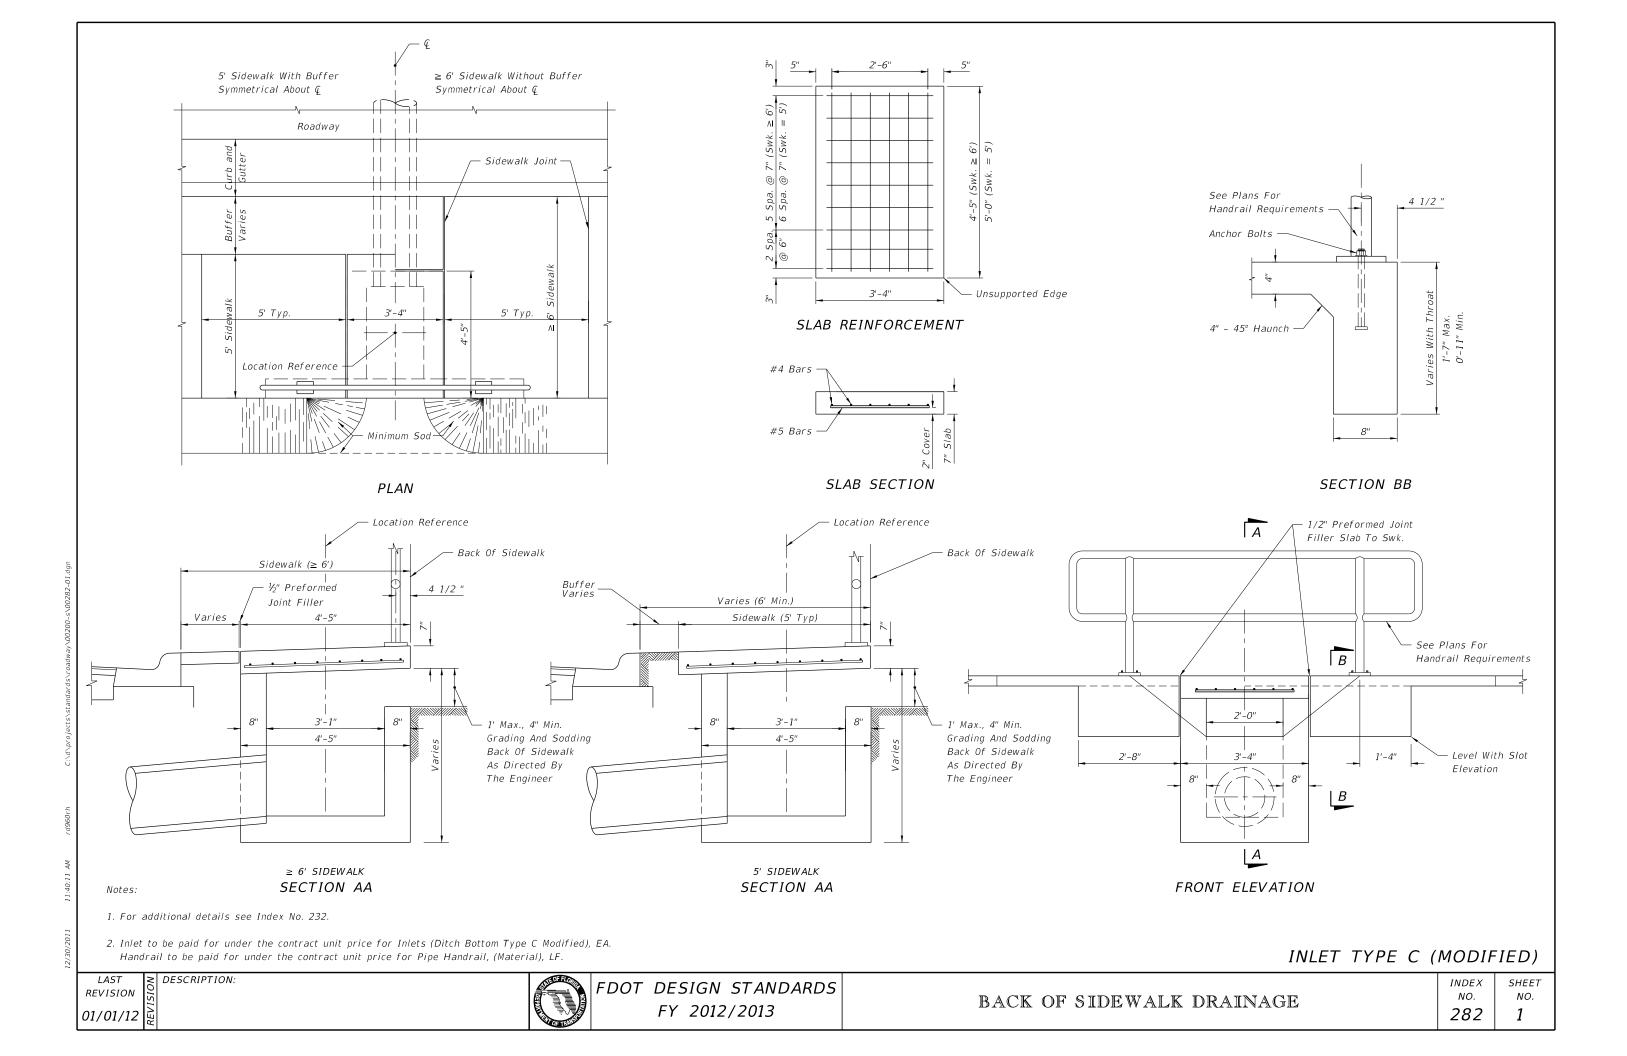

PLAN



## Notes:

07/01/09

1. Maximum pipe size shall be 24" diameter.

≥ DESCRIPTION:

- 2. Grading back of sidewalk varies and shall be done as directed by the Engineer.
- 3. Concrete quantities shown are for maximum wall heights, and shall be basis for estimate and payment.
- 4. Riprap quantities shown are for estimate purposes only. Cost of riprap to be included in cost of the endwall.
- 5. Endwalls to be paid for under the contract unit price for Concrete Class I (Endwalls), CY. Handrail to be paid for under the contract unit price for Pipe Handrail, (Material), LF.

| Pipe Size<br>(in) | С     | Concrete Class I<br>(CY) | Riprap-Sand-Cement<br>(CY) |  |  |
|-------------------|-------|--------------------------|----------------------------|--|--|
| 15                | 4'-9" | 2