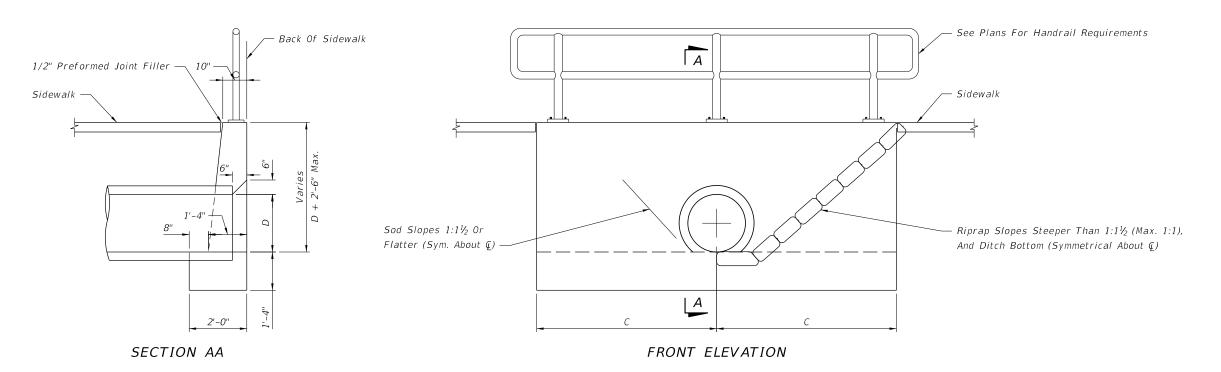

## Notes:

07/01/09

1. Maximum pipe size shall be 24" diameter.

≥ DESCRIPTION:

- 2. Grading back of sidewalk varies and shall be done as directed by the Engineer.
- 3. Concrete quantities shown are for maximum wall heights, and shall be basis for estimate and payment.
- 4. Riprap quantities shown are for estimate purposes only. Cost of riprap to be included in cost of the endwall.
- 5. Endwalls to be paid for under the contract unit price for Concrete Class I (Endwalls), CY. Handrail to be paid for under the contract unit price for Pipe Handrail, (Material), LF.

| Pipe Size<br>(in) | С     | Concrete Class I<br>(CY) | Riprap-Sand-Cement<br>(CY) |  |  |
|-------------------|-------|--------------------------|----------------------------|--|--|
| 15                | 4'-9" | 2.3                      | 1.1                        |  |  |
| 18                | 5'-3" | 2.6                      | 1.3                        |  |  |
| 24                | 6'-3" | 3.3                      | 1.8                        |  |  |

## SPECIAL CONCRETE ENDWALL

| A COLUMN TO THE PART OF THE PA | FDOT                                  | DESIGN | <i>STANDARDS</i> |  |
|--------------------------------------------------------------------------------------------------------------------------------------------------------------------------------------------------------------------------------------------------------------------------------------------------------------------------------------------------------------------------------------------------------------------------------------------------------------------------------------------------------------------------------------------------------------------------------------------------------------------------------------------------------------------------------------------------------------------------------------------------------------------------------------------------------------------------------------------------------------------------------------------------------------------------------------------------------------------------------------------------------------------------------------------------------------------------------------------------------------------------------------------------------------------------------------------------------------------------------------------------------------------------------------------------------------------------------------------------------------------------------------------------------------------------------------------------------------------------------------------------------------------------------------------------------------------------------------------------------------------------------------------------------------------------------------------------------------------------------------------------------------------------------------------------------------------------------------------------------------------------------------------------------------------------------------------------------------------------------------------------------------------------------------------------------------------------------------------------------------------------------|---------------------------------------|--------|------------------|--|
|                                                                                                                                                                                                                                                                                                                                                                                                                                                                                                                                                                                                                                                                                                                                                                                                                                                                                                                                                                                                                                                                                                                                                                                                                                                                                                                                                                                                                                                                                                                                                                                                                                                                                                                                                                                                                                                                                                                                                                                                                                                                                                                                | FDOT DESIGN STANDARDS<br>FY 2012/2013 |        |                  |  |