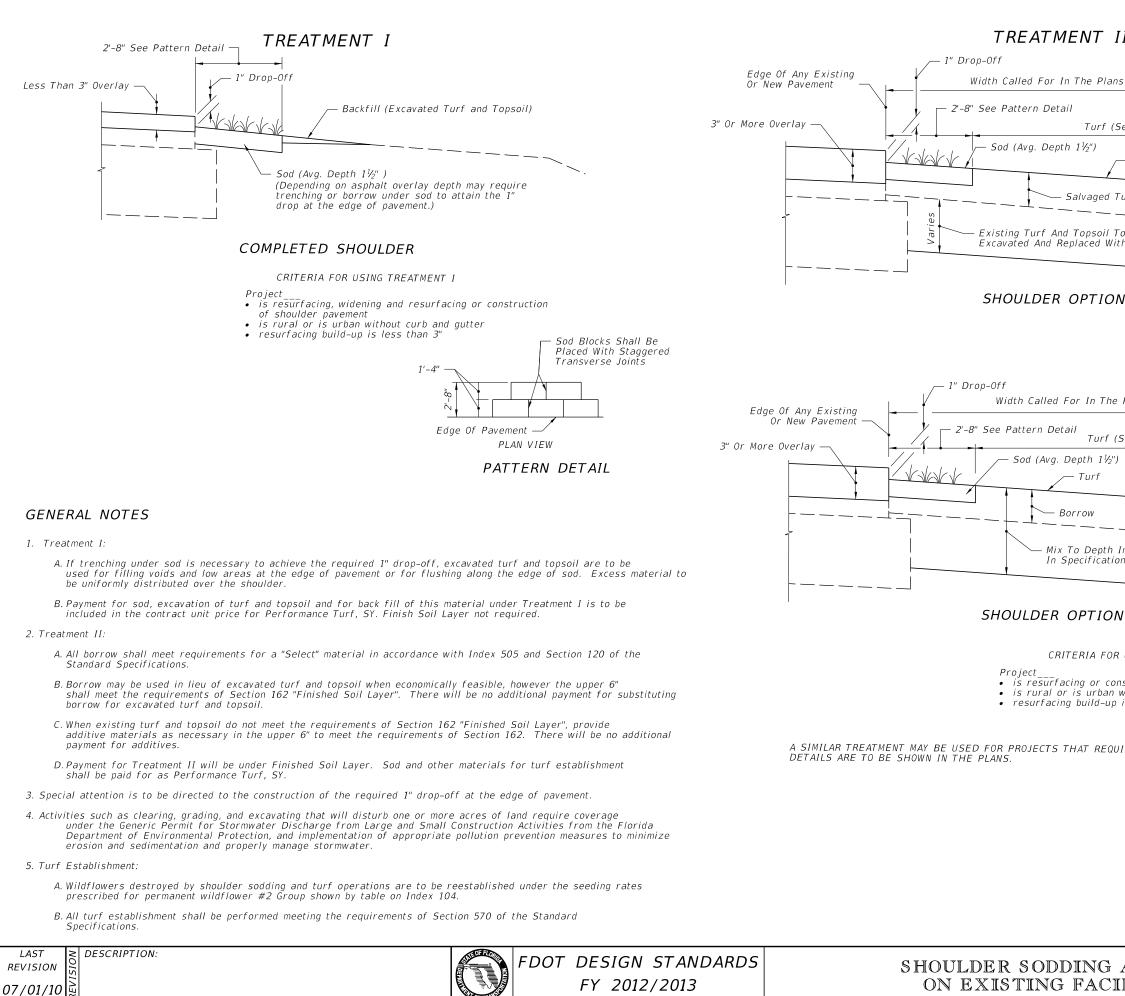

| Ι                                                                          |                            |                          |
|----------------------------------------------------------------------------|----------------------------|--------------------------|
| : (Shoulder Width Plus 2' Min.)                                            |                            |                          |
| ee Gen. Note No. 2D)                                                       |                            |                          |
| - Turf Varies, 2' Min.                                                     |                            |                          |
| urf And Topsoil Excavated Turf And<br>(Gap For D                           | l Topsoil<br>Drainage) —   | 1                        |
| o Be<br>h Borrow                                                           |                            | L                        |
|                                                                            |                            |                          |
| Plans (Shoulder Width Plus 2' Min.)                                        |                            |                          |
| See Gen. Note No. 2D)                                                      |                            |                          |
| Varies, 2' Min.                                                            |                            |                          |
| ndicated<br>ns Or Plans                                                    |                            |                          |
| 2                                                                          |                            |                          |
| USING TREATMENT II                                                         |                            |                          |
| struction of shoulder pavement<br>vithout curb and gutter<br>is 3" or more |                            |                          |
| IRE SHOULDER WIDENING.                                                     |                            |                          |
|                                                                            |                            |                          |
|                                                                            |                            |                          |
|                                                                            |                            |                          |
|                                                                            |                            |                          |
| AND TURF<br>LITIES                                                         | index<br>no.<br><b>105</b> | sheet<br>NO.<br><b>1</b> |