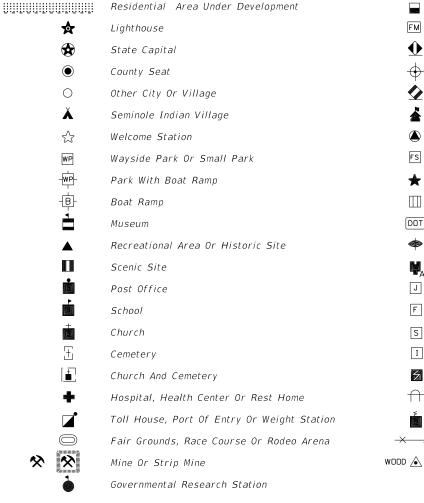

|                       | Agricultural Inspection Station       |
|-----------------------|---------------------------------------|
| FM                    | Farmers Market                        |
| $\underline{\bullet}$ | Game Preserve                         |
| <del>-</del>          | Game Checking Station                 |
|                       | Bird Sanctuary                        |
| <u>*</u>              | Fire Control Headquarters             |
|                       | Lookout Tower                         |
| FS                    | Fire Station                          |
| *                     | Patrol Or Police Station              |
|                       | Correctional Institution Or Road Camp |
| DOT                   | Department of Transportation Facility |
|                       | Coast Guard Station                   |
|                       | Armory                                |
| J                     | Junkyard                              |
| F                     | Sanitary Fill                         |
| S                     | Sewage Disposal Plant                 |
| I                     | Incinerator                           |
| Z                     | Power Plant                           |
| $\bigcap$             | Power Substation                      |
| \$                    | Communications Facility               |