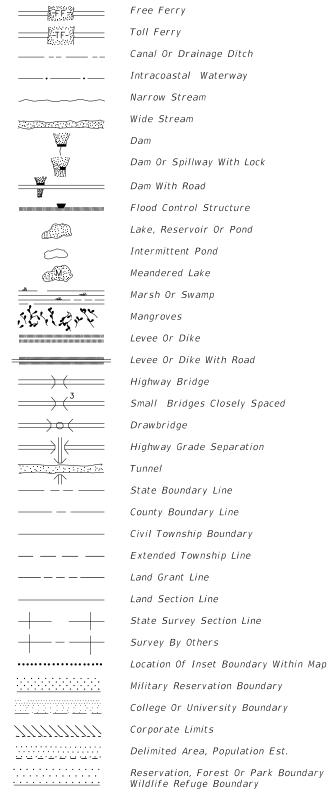

|                       | Agricultural Inspection Station       |
|-----------------------|---------------------------------------|
| FM                    | Farmers Market                        |
| $\underline{\bullet}$ | Game Preserve                         |
| <del>-</del>          | Game Checking Station                 |
|                       | Bird Sanctuary                        |
| <u>*</u>              | Fire Control Headquarters             |
|                       | Lookout Tower                         |
| FS                    | Fire Station                          |
| *                     | Patrol Or Police Station              |
|                       | Correctional Institution Or Road Camp |
| DOT                   | Department of Transportation Facility |
|