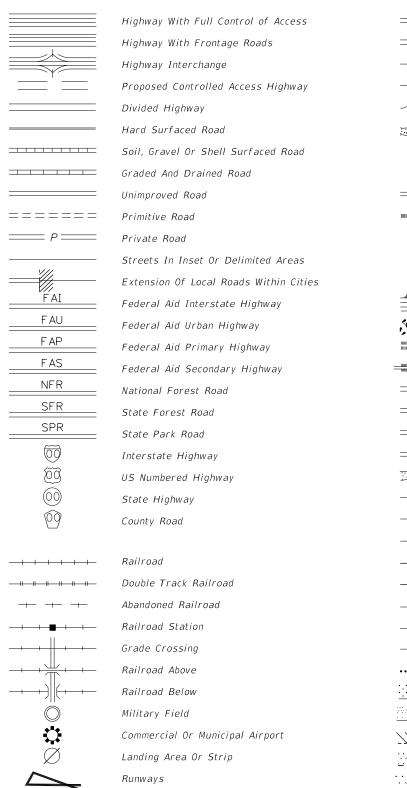

|                       | Agricultural Inspection Station       |
|-----------------------|---------------------------------------|
| FM                    | Farmers Market                        |
| $\underline{\bullet}$ | Game Preserve                         |
| <del>-</del>          | Game Checking Station                 |
|                       | Bird Sanctuary                        |
| <u>*</u>              | Fire Control Headquarters             |
|                       | Lookout Tower                         |
| FS                    | Fire Station                          |
| *                     | Patrol Or Police Station              |
|                       | Correctional Institution Or Road Camp |
| DOT                   | Department of Transportation Facility |
|