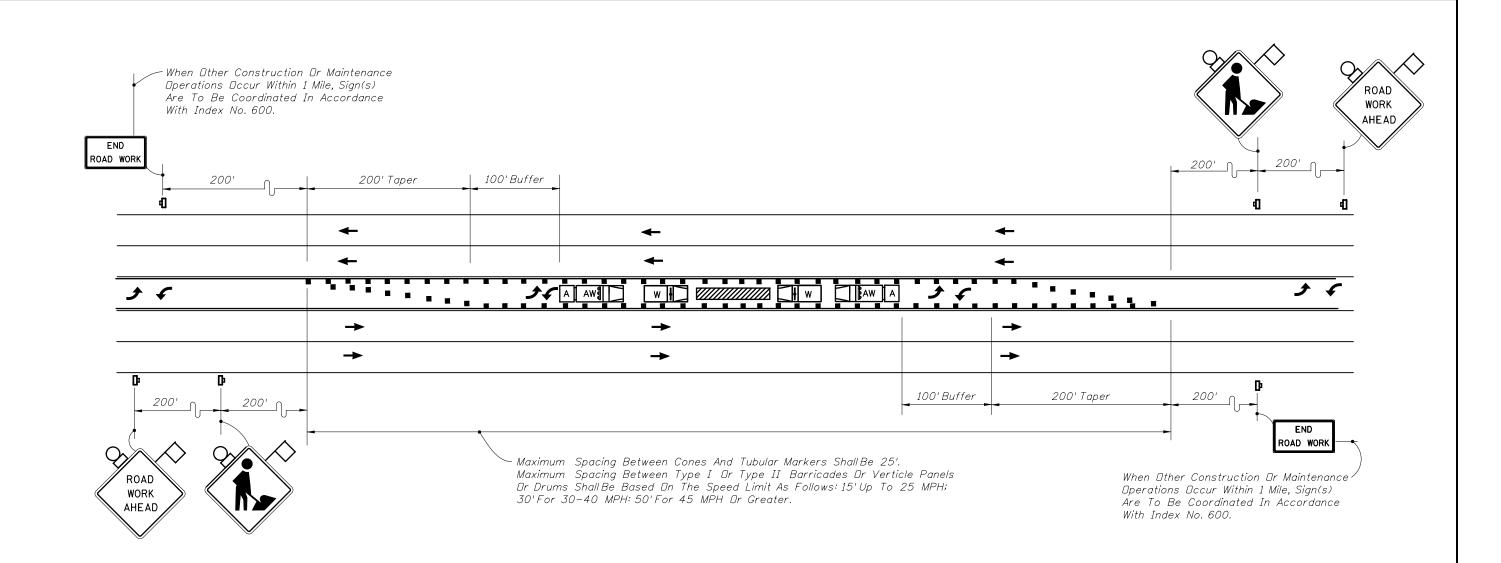

## SYMBOLS

## Work Area

■ Channelizing Device (See Index No. 600)

₩ork Zone Sign

WWW Work Vehicle With Rotating/Strobe Lights

Shadow (S) Or Advance Warning (AW)

Vehicle with Advance Warning Arrow

Panel and Sign Message

A Truck/Trailer Mounted Attenuator (TMA)

Sign With 18" x 18" (Min.)
Orange Flag And Type B Light

## GENERAL NOTES

- 1. Work operations shall be confined to two way left turn lane, leaving the adjacent lanes open to traffic.
- 2. Advance Warning Vehicle will have an Advanced Warning Arrow Panel in the Warning Mode.
- 3. When a side road intersects the highway within the TTC zone, additional TTC devices shall be placed in accordance with other applicable TCZ Indexes.
- 4. For general TCZ requirements and additional information, refer to Index No. 600.

## CONDITIONS

WHERE ANY VEHICLE, EQUIPMENT, WORKERS OR THEIR ACTIVITIES ARE BEING CONDUCTED IN THE TWO WAY LEFT TURN LANE.

| REVISIONS |    |                                      |      |    |             | TATE OF FLORID                                                                                                                                                                                                                                                                                                                                                                                                                                                                                                                                                                                                                                                                                                                                                                                                                                                                                                                                                                                                                                                                                                                                                                                                                                                                                                                                                                                                                                                                                                                                                                                                                                                                                                                                                                                                                                                                                                                                                                                                                                                                                                                 | 2010 Interim Design Standard   | Interim<br>Date | Sheet No. |
|-----------|----|--------------------------------------|------|----|-------------|--------------------------------------------------------------------------------------------------------------------------------------------------------------------------------------------------------------------------------------------------------------------------------------------------------------------------------------------------------------------------------------------------------------------------------------------------------------------------------------------------------------------------------------------------------------------------------------------------------------------------------------------------------------------------------------------------------------------------------------------------------------------------------------------------------------------------------------------------------------------------------------------------------------------------------------------------------------------------------------------------------------------------------------------------------------------------------------------------------------------------------------------------------------------------------------------------------------------------------------------------------------------------------------------------------------------------------------------------------------------------------------------------------------------------------------------------------------------------------------------------------------------------------------------------------------------------------------------------------------------------------------------------------------------------------------------------------------------------------------------------------------------------------------------------------------------------------------------------------------------------------------------------------------------------------------------------------------------------------------------------------------------------------------------------------------------------------------------------------------------------------|--------------------------------|-----------------|-----------|
| DATE      | BY | DESCRIPTION                          | DATE | BY | DESCRIPTION |                                                                                                                                                                                                                                                                                                                                                                                                                                                                                                                                                                                                                                                                                                                                                                                                                                                                                                                                                                                                                                                                                                                                                                                                                                                                                                                                                                                                                                                                                                                                                                                                                                                                                                                                                                                                                                                                                                                                                                                                                                                                                                                                |                                | 07/01/10        | 1 of 1    |
| 07/01/10  | CA | Updating detail to comply with MUTCD |      |    |             | THE TRANSPORT OF T | TWO-WAY LEFT TURN LANE CLOSURE | Ind             | 28        |