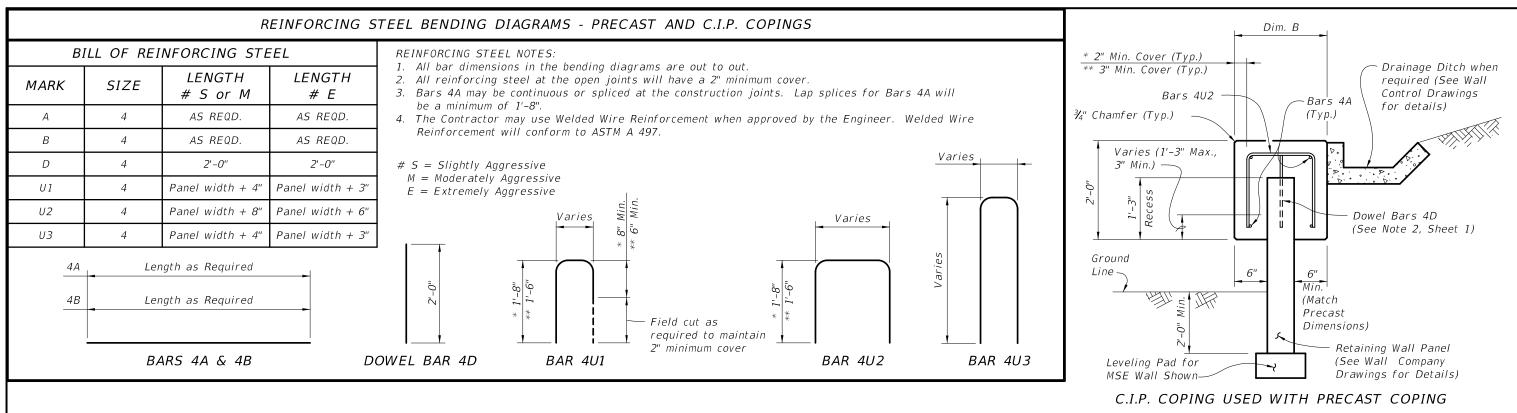

PRECAST AND C.I.P. COPING NOTES:

1. Provide Class II concrete for slightly aggressive environments  $or \ {\it Class IV for moderately or extremely aggressive environments}.$ 

2. Dowel Bars 4D extend 1'-0" above the top of retaining wall panel. Field cut as necessary to maintain 2" minimum cover. See Wall Company Drawings for number and spacing of Dowel Bars 4D.

MSE WALL COPING (PRECAST OR C-I-P)

Index No. 6100

Note: When precast coping units do not fit the entire length of the retaining wall, use this similar C.I.P. coping for short portions between precast coping units. This C.I.P. coping may also be used for vertical copings.