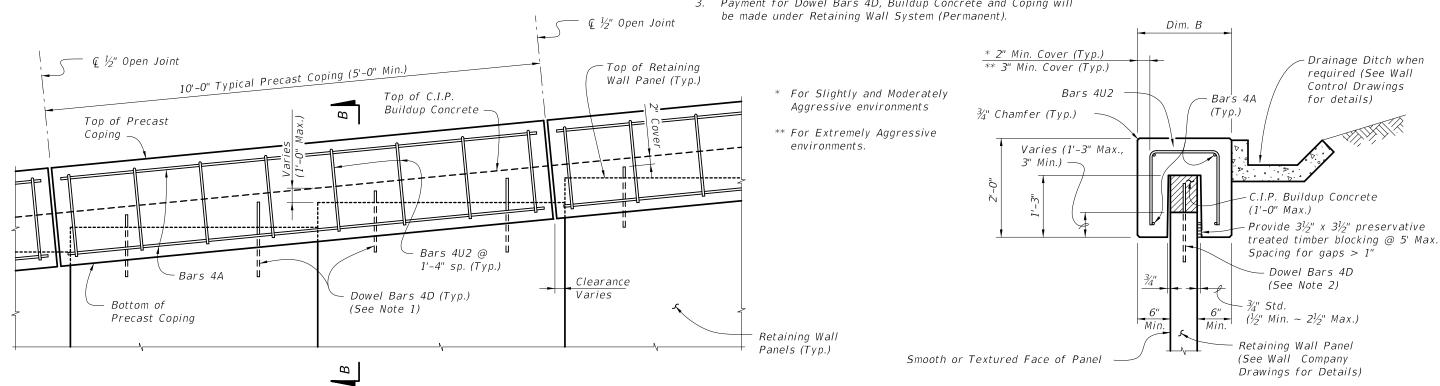

PRECAST AND C.I.P. COPING NOTES:

1. Provide Class II concrete for slightly aggressive environments  $or \ {\it Class IV for moderately or extremely aggressive environments}.$ 

2. Dowel Bars 4D extend 1'-0" above the top of retaining wall panel. Field cut as necessary to maintain 2" minimum cover. See Wall Company Drawings for number and spacing of Dowel Bars 4D.

Payment for Dowel Bars 4D, Buildup Concrete and Coping will

SECTION A-A C.I.P. COPING Panel width Panel width

> + 1'-0" Min. Drainage Ditch when required (See Wall Control Drawings for details)

+ 6"

Dim. B

SECTION B-B PRECAST COPING

PRECAST COPING - PARTIAL ELEVATION VIEW

REVISIONS DESCRIPTION 01/01/11 GJM New Index No. & Title (Previously Index 5300, Sheet 3 of 19).

2010 Interim Design Standard

Interim Date Sheet No. 01/01/11 1 of 2