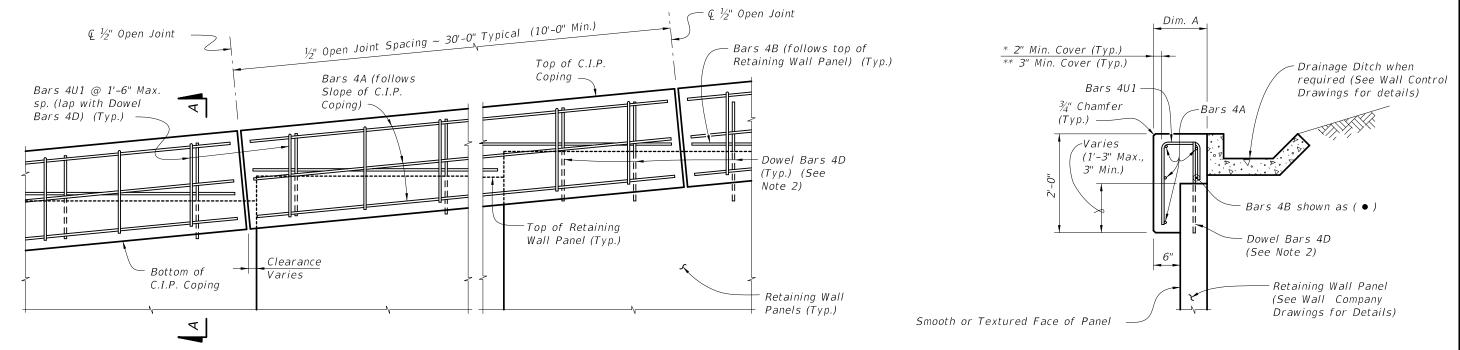

PRECAST AND C.I.P. COPING NOTES:

1. Provide Class II concrete for slightly aggressive environments  $or \ {\it Class IV for moderately or extremely aggressive environments}.$ 

2. Dowel Bars 4D extend 1'-0" above the top of retaining wall panel. Field cut as necessary to maintain 2" minimum cover. See Wall Company Drawings for number and spacing of Dowel Bars 4D.

Payment for Dowel Bars 4D, Buildup Concrete and Coping will

SECTION A-A C.I.P. COPING Panel width Panel width

> + 1'-0" Min. Drainage Ditch when required (See Wall Control Drawings for details)

+ 6"

Dim. B