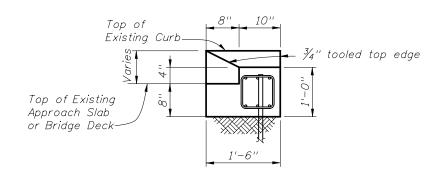

END VIEW A-A

#3 STIRRUP (FIELD BEND)

NOTES:

CONCRETE: Concrete for Transition Blocks shall be Class NS.

REINFORCING STEEL: Reinforcing steel shall be ASTM A615, Grade 60.

ANCHOR RODS: Steel Anchor Rods shall be ASTM A36, ASTM A709 Grade 36 or ASTM A615 Grade 60 hot-dip galvanized in accordance with Specification Section 962.