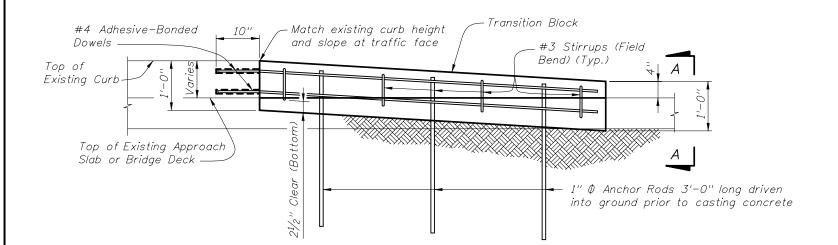

END VIEW A-A

#3 STIRRUP (FIELD BEND)

NOTES:

CONCRETE: Concrete for Transition Blocks shall be Class NS.

REINFORCING STEEL: Reinforcing steel shall be ASTM A615, Grade 60.

ANCHOR RODS: Steel Anchor Rods shall be ASTM A36, ASTM A709 Grade 36 or ASTM A615 Grade 60 hot-dip galvanized in accordance with Specification Section 962.

W BEAM GUARDRAIL: Guardrail components and installation shall be in accordance with Design Standards Index 400.

ADHESIVE-BONDED DOWELS: Adhesive Bonding Material Systems for Dowels shall comply with Specification Section 937 (Type HV) and be installed in accordance with Specification Section 416.

Adhesive Bonded Dowels are shown installed in an existing curb or sidewalk integrally reinforced with Approach Slab, Wingwall or Bridge Deck. For installations in existing detached curbs or sidewalks, install dowels in available sound concrete.