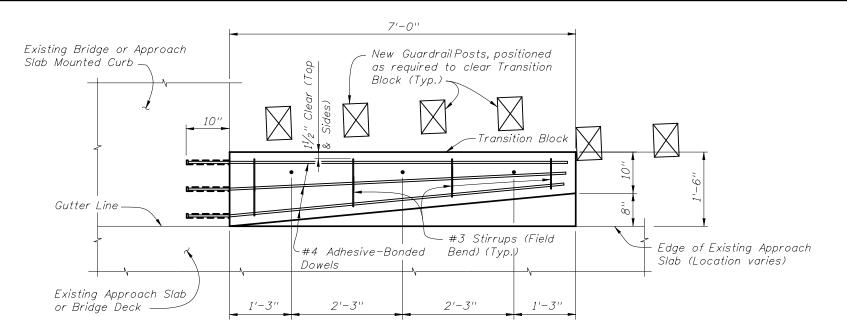

PLAN VIEW OF TRANSITION BLOCK (GUARDRAIL NOT SHOWN FOR CLARITY)

ELEVATION OF TRANSITION BLOCK (GUARDRAIL AND POSTS NOT SHOWN FOR CLARITY)

| ESTIMATED QUANTITIES |      |          |  |  |  |
|----------------------|------|----------|--|--|--|
| ITEM                 | UNIT | QUANTITY |  |  |  |
| Concrete Class NS    | CY   | 0.4      |  |  |  |
| Reinforcing Steel    | LB   | 61       |  |  |  |
| Guardrail (Reset)    | LF   | 12.5     |  |  |  |