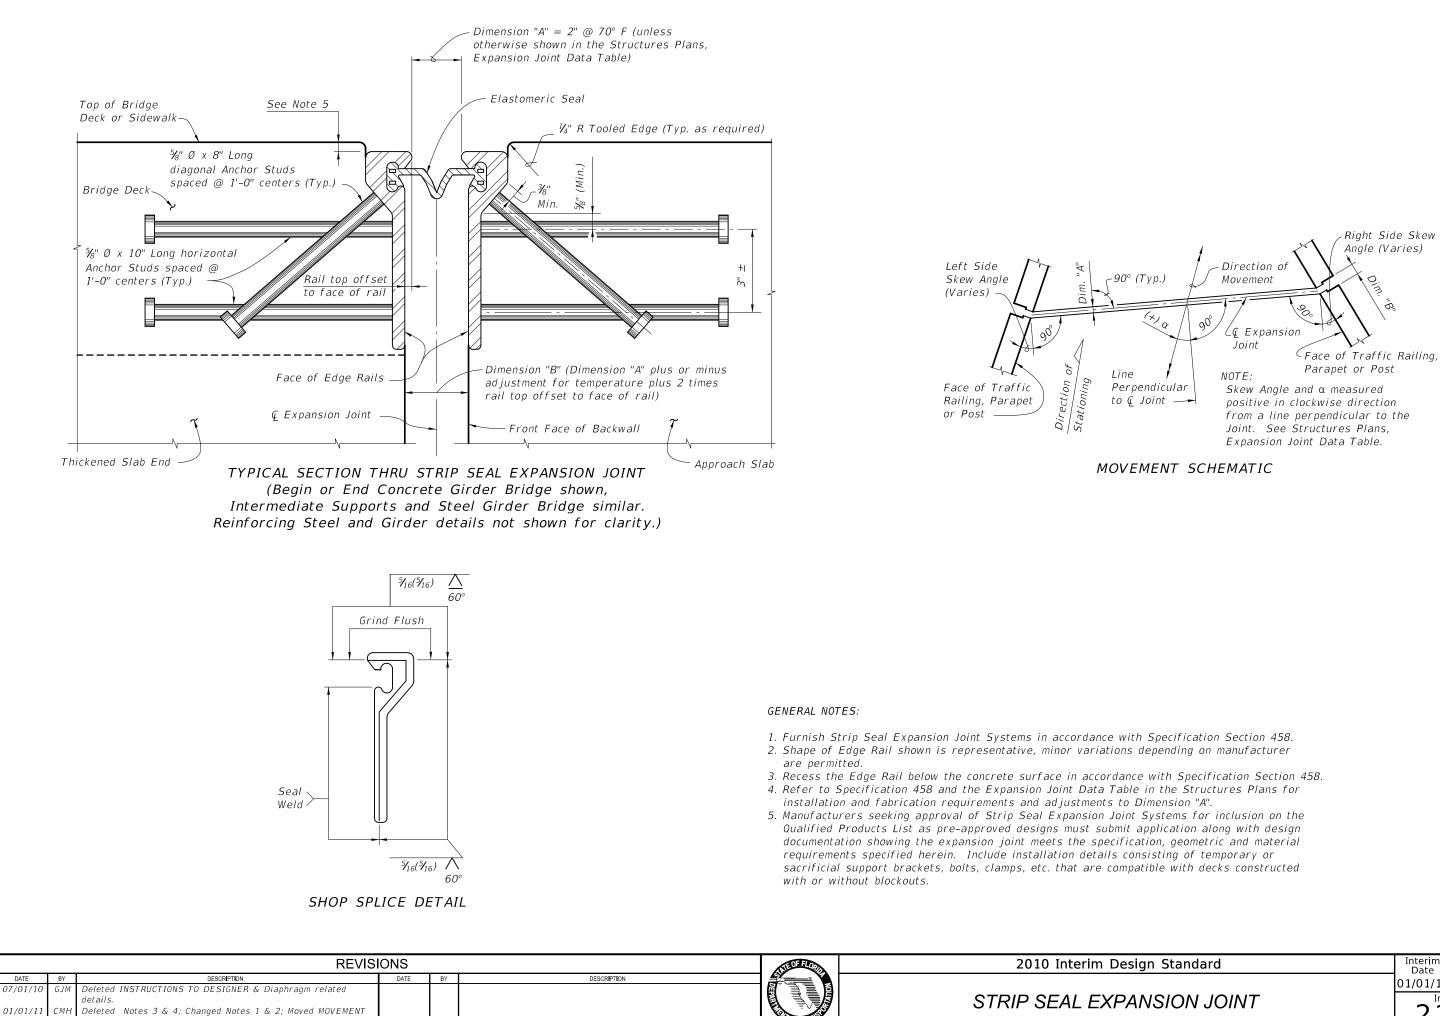

SCHEMATIC from sheet 2 to sheet 1

| NSION JOINT                                                                                                                                                                                                                                                                                                  | $2\overset{\text{Index No.}}{1100}$          |
|--------------------------------------------------------------------------------------------------------------------------------------------------------------------------------------------------------------------------------------------------------------------------------------------------------------|----------------------------------------------|
| gn Standard                                                                                                                                                                                                                                                                                                  | Interim<br>Date Sheet No.<br>01/01/11 1 of 3 |
| n Specification Section 458.<br>depending on manufacturer<br>e with Specification Section 458.<br>in the Structures Plans for<br>Dimension "A".<br>Systems for inclusion on the<br>application along with design<br>ition, geometric and material<br>sisting of temporary or<br>tible with decks constructed |                                              |