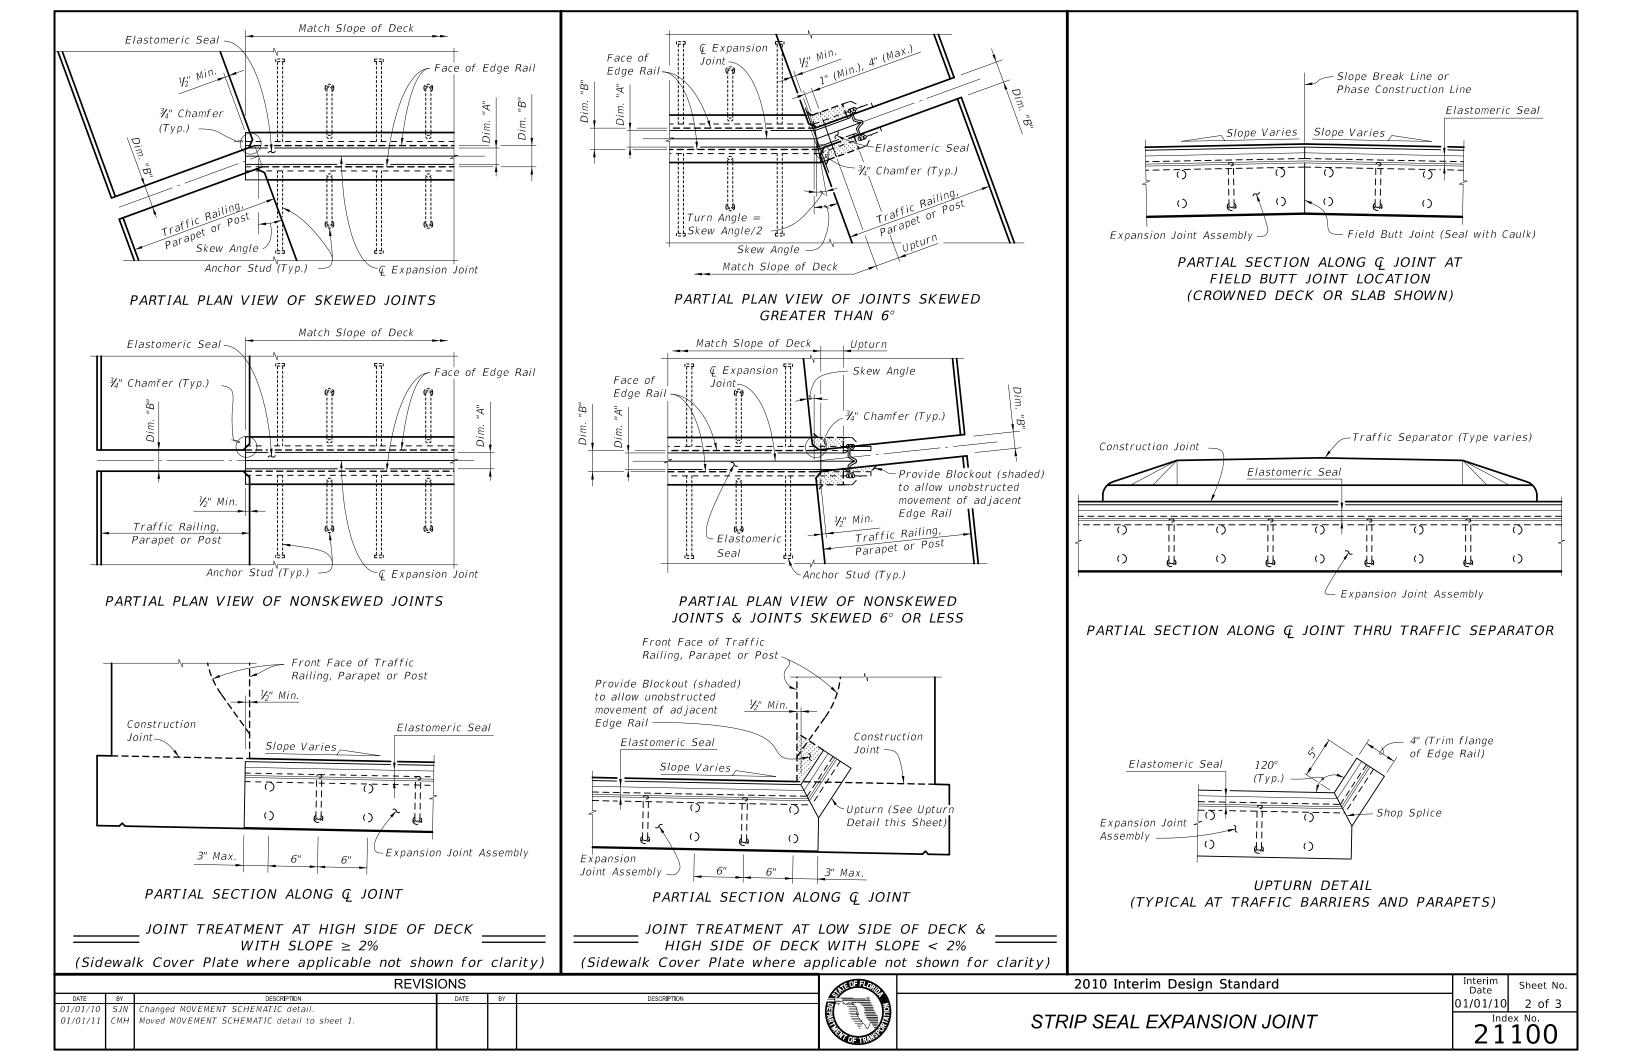

SCHEMATIC from sheet 2 to sheet 1

| NSION JOINT                                                                                                                                                                                                                                                                                                  | $2\overset{\text{Index No.}}{1100}$          |
|--------------------------------------------------------------------------------------------------------------------------------------------------------------------------------------------------------------------------------------------------------------------------------------------------------------|----------------------------------------------|
| gn Standard                                                                                                                                                                                                                                                                                                  | Interim<br>Date Sheet No.<br>01/01/11 1 of 3 |
| n Specification Section 458.<br>depending on manufacturer<br>e with Specification Section 458.<br>in the Structures Plans for<br>Dimension "A".<br>Systems for inclusion on the<br>application along with design<br>ition, geometric and material<br>sisting of temporary or<br>tible with decks constructed |                                              |