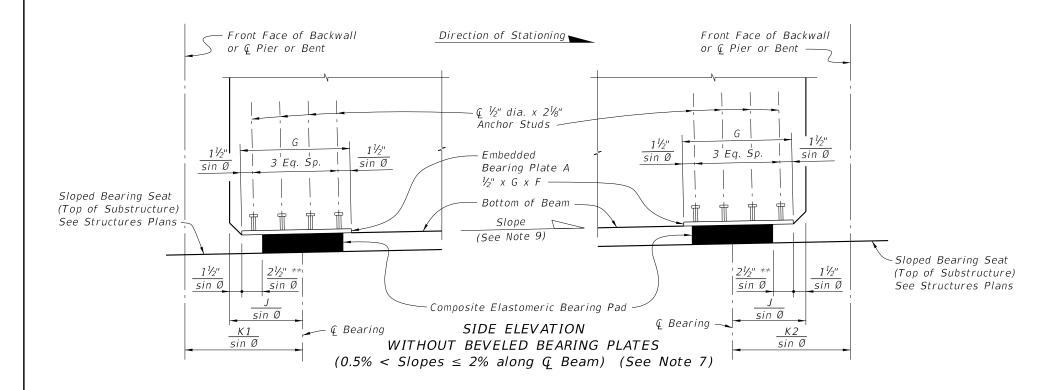

\*\*  $\frac{\frac{1}{2}"}{\sin \emptyset}$  for Pad Type K

|          |     | REVIS                | REVISIONS  DESCRIPTION  DATE  BY  DESCRIPTION  DATE  DESCRIPTION |    |             |                                                                                                                                                                                                                                                                                                                                                                                                                                                                                                                                                                                                                                                                                                                                                                                                                                                                                                                                                                                                                                                                                                                                                                                                                                                                                                                                                                                                                                                                                                                                                                                                                                                                                                                                                                                                                                                                                                                                                                                                                                                                                                                                |
|----------|-----|----------------------|------------------------------------------------------------------|----|-------------|--------------------------------------------------------------------------------------------------------------------------------------------------------------------------------------------------------------------------------------------------------------------------------------------------------------------------------------------------------------------------------------------------------------------------------------------------------------------------------------------------------------------------------------------------------------------------------------------------------------------------------------------------------------------------------------------------------------------------------------------------------------------------------------------------------------------------------------------------------------------------------------------------------------------------------------------------------------------------------------------------------------------------------------------------------------------------------------------------------------------------------------------------------------------------------------------------------------------------------------------------------------------------------------------------------------------------------------------------------------------------------------------------------------------------------------------------------------------------------------------------------------------------------------------------------------------------------------------------------------------------------------------------------------------------------------------------------------------------------------------------------------------------------------------------------------------------------------------------------------------------------------------------------------------------------------------------------------------------------------------------------------------------------------------------------------------------------------------------------------------------------|
| DATE     | BY  | DESCRIPTION          | DATE                                                             | BY | DESCRIPTION |                                                                                                                                                                                                                                                                                                                                                                                                                                                                                                                                                                                                                                                                                                                                                                                                                                                                                                                                                                                                                                                                                                                                                                                                                                                                                                                                                                                                                                                                                                                                                                                                                                                                                                                                                                                                                                                                                                                                                                                                                                                                                                                                |
| 07/01/10 | SJN | New Design Standard. |                                                                  |    |             | THE TOTAL PROPERTY OF THE PARTY |

2010 Interim Design Standard

Interim Date Sheet No. 07/01/10 2 of 2

**BEARING PLATE DETAILS -**PRESTRESSED FLORIDA-I BEAMS