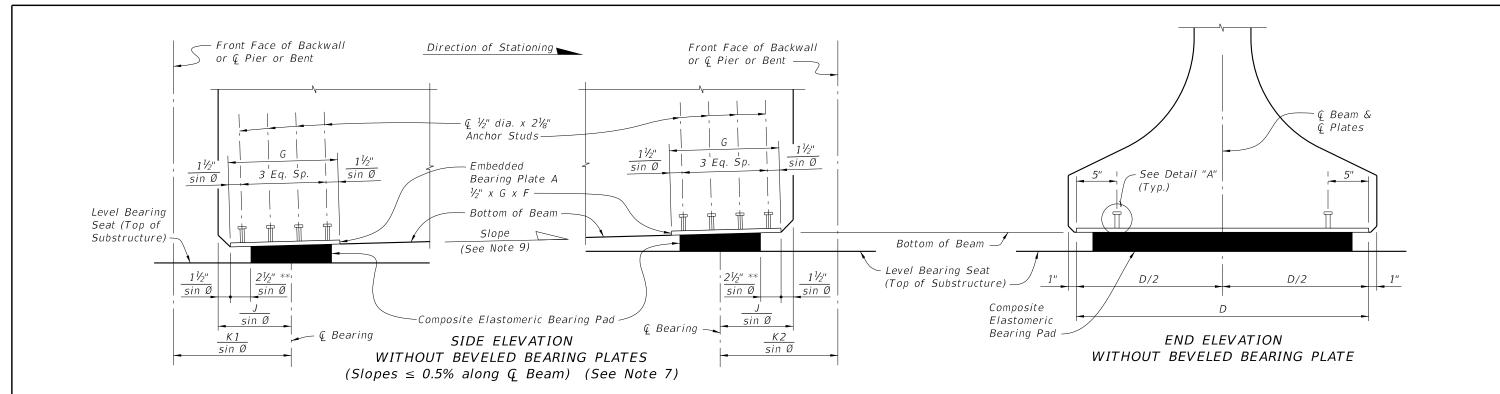

\*\*  $\frac{\frac{1}{2}"}{\sin \emptyset}$  for Pad Type K

|          |     | REVIS                | REVISIONS  DESCRIPTION  DATE  BY  DESCRIPTION  DATE  DESCRIPTION |    |             |                                                                                                                                                                                                                                                                                                                                                                                                                                                                                                                                                                                                                                                                                                                                                                                                                                                                                                                                                                                                                                                                                                                                                                                                                                                                                                                                                                                                                                                                                                                                                                                                                                                                                                                                                                                                                                                                                                                                                                                                                                                                                                                                |
|----------|-----|----------------------|------------------------------------------------------------------|----|-------------|--------------------------------------------------------------------------------------------------------------------------------------------------------------------------------------------------------------------------------------------------------------------------------------------------------------------------------------------------------------------------------------------------------------------------------------------------------------------------------------------------------------------------------------------------------------------------------------------------------------------------------------------------------------------------------------------------------------------------------------------------------------------------------------------------------------------------------------------------------------------------------------------------------------------------------------------------------------------------------------------------------------------------------------------------------------------------------------------------------------------------------------------------------------------------------------------------------------------------------------------------------------------------------------------------------------------------------------------------------------------------------------------------------------------------------------------------------------------------------------------------------------------------------------------------------------------------------------------------------------------------------------------------------------------------------------------------------------------------------------------------------------------------------------------------------------------------------------------------------------------------------------------------------------------------------------------------------------------------------------------------------------------------------------------------------------------------------------------------------------------------------|
| DATE     | BY  | DESCRIPTION          | DATE                                                             | BY | DESCRIPTION |                                                                                                                                                                                                                                                                                                                                                                                                                                                                                                                                                                                                                                                                                                                                                                                                                                                                                                                                                                                                                                                                                                                                                                                                                                                                                                                                                                                                                                                                                                                                                                                                                                                                                                                                                                                                                                                                                                                                                                                                                                                                                                                                |
| 07/01/10 | SJN | New Design Standard. |                                                                  |    |             | THE TOTAL PROPERTY OF THE PARTY |

2010 Interim Design Standard

Interim Date Sheet No. 07/01/10 2 of 2

**BEARING PLATE DETAILS -**PRESTRESSED FLORIDA-I BEAMS