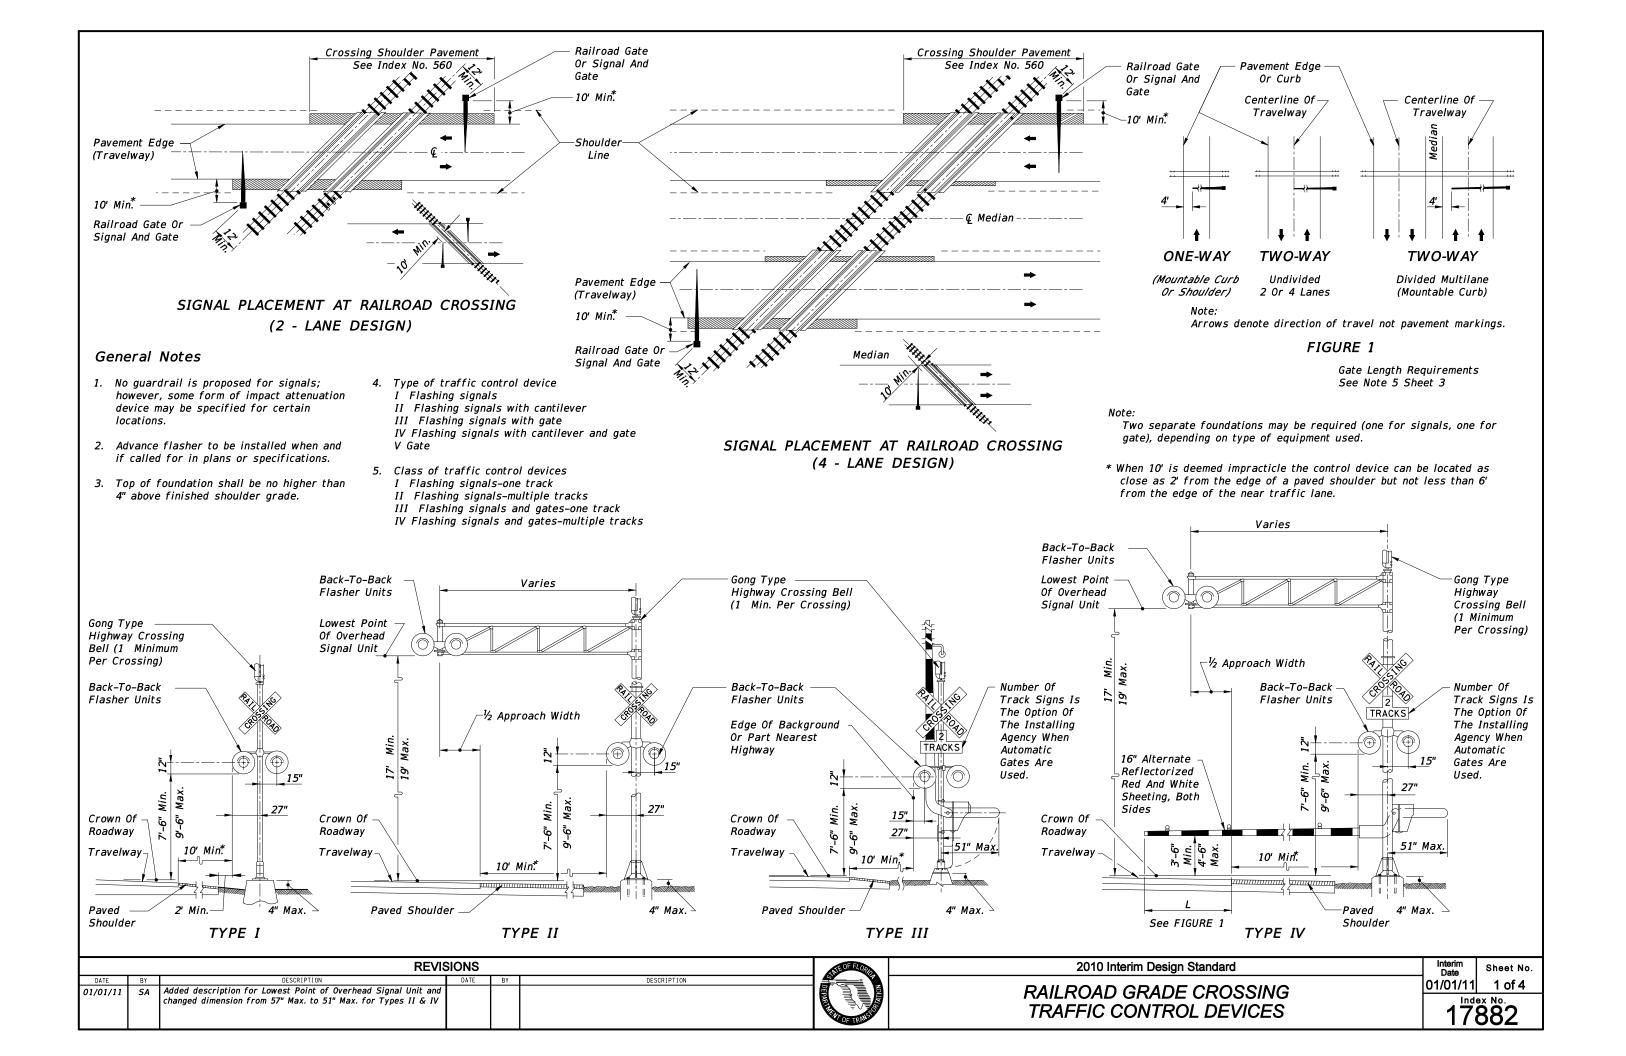

PLAN

## RAILROAD GATE ARM LIGHT SPACING

| Specified Length<br>Of Gate Arm | Dimension<br>"A" | Dimension<br>"B" | Dimension<br>"C" |  |  |
|---------------------------------|------------------|------------------|------------------|--|--|
| 14 Ft.                          | 6"               | 36"              | 5'               |  |  |
| 15 Ft.                          | 18"              | 36"              | 5'               |  |  |
| 16-17 Ft.                       | 24"              | 36"              | 5'               |  |  |
| 18-19 Ft.                       | 28"              | 41"              | 5'               |  |  |
| 20–23 Ft.                       | 28"              | 4'               | 5'               |  |  |
| 24–28 Ft.                       | 28"              |