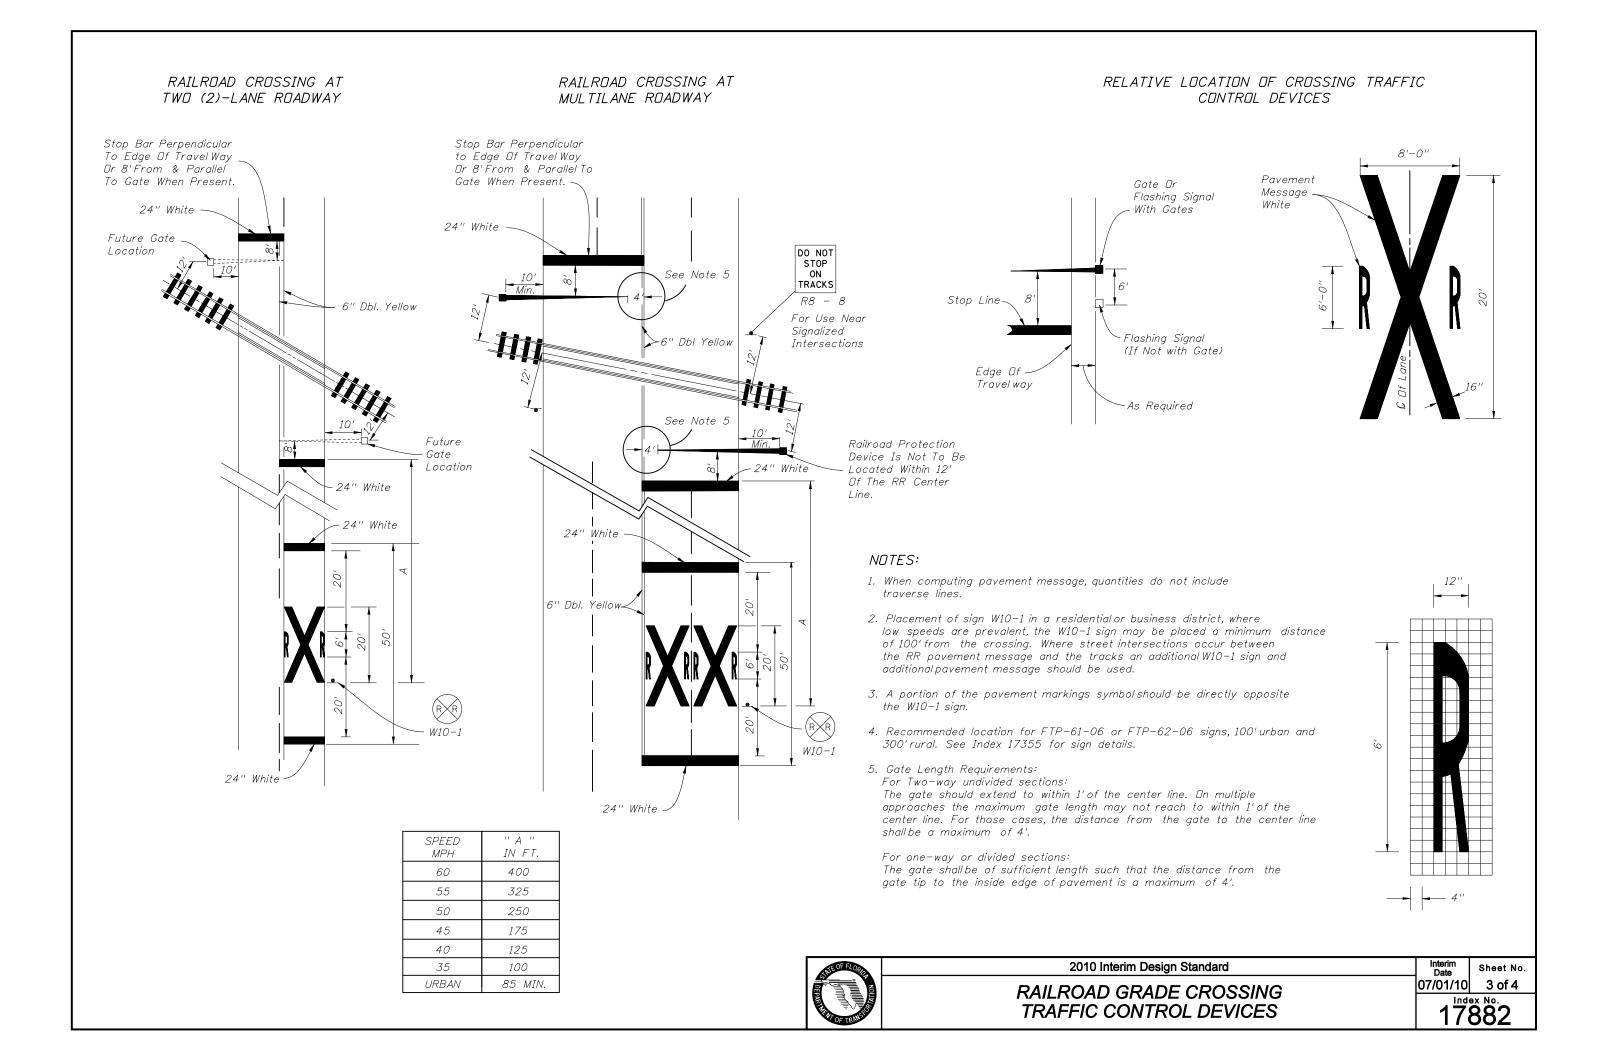

PLAN

## RAILROAD GATE ARM LIGHT SPACING

| Specified Length<br>Of Gate Arm | Dimension<br>"A" | Dimension<br>"B" | Dimension<br>"C" |  |  |
|---------------------------------|------------------|------------------|------------------|--|--|
| 14 Ft.                          | 6"               | 36"              | 5'               |  |  |
| 15 Ft.                          | 18"              | 36"              | 5'               |  |  |
| 16-17 Ft.                       | 24"              | 36"              | 5'               |  |  |
| 18-19 Ft.                       | 28"              | 41"              | 5'               |  |  |
| 20–23 Ft.                       | 28"              | 4'               | 5'               |  |  |
| 24–28 Ft.                       | 28"              | 5'