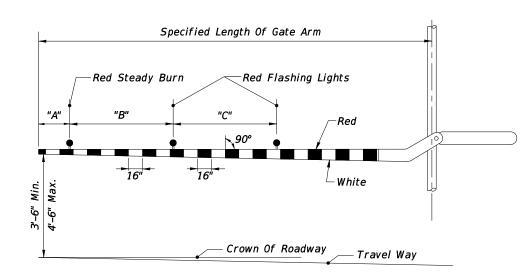

## RAILROAD GATE ARM LIGHT SPACING

| Specified Length<br>Of Gate Arm | Dimension<br>"A" | Dimension<br>"B" | Dimension<br>"C" |  |  |
|---------------------------------|------------------|------------------|------------------|--|--|
| 14 Ft.                          | 6"               | 36"              | 5'               |  |  |
| 15 Ft.                          | 18"              | 36"              | 5'               |  |  |
| 16-17 Ft.                       | 24"              | 36"              | 5'               |  |  |
| 18-19 Ft.                       | 28"              | 41"              | 5'               |  |  |
| 20–23 Ft.                       | 28"              | 4'               | 5'               |  |  |
| 24–28 Ft.                       | 28"              | 5'               | 5'               |  |  |
| 29-31 Ft.                       | 36"              | 6'               | 6'               |  |  |
| 32-34 Ft.                       | 36"              | 7'               | 7'               |  |  |
| 35–37 Ft.                       | 36"              | 9'               | 9'               |  |  |
| 38 And Over                     | 36"              | 10'              | 10'              |  |  |