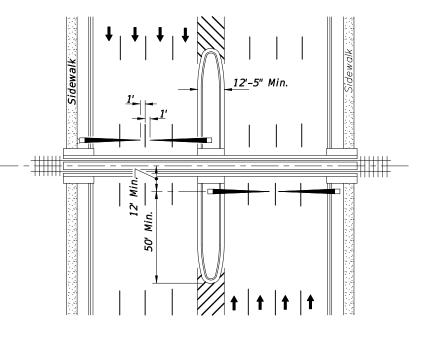

PLAN

## MEDIAN SIGNAL GATES FOR

### MULTILANE UNDIVIDED URBAN SECTIONS

# (THREE OR MORE DRIVING LANES IN ONE DIRECTION, 45 MPH OR LESS)

| REVISIONS        |          |                                                                       |      |    |             |                        | 2010 Interim Design St              |
|------------------|----------|-----------------------------------------------------------------------|------|----|-------------|------------------------|-------------------------------------|
| DATE<br>01/01/10 | by<br>SA | DESCRIPTION<br>Updating dimensions and striping on gate arm per MUTCD | DATE | BY | DESCRIPTION | A REPART OF THE REPART | RAILROAD GRADE O<br>TRAFFIC CONTROL |