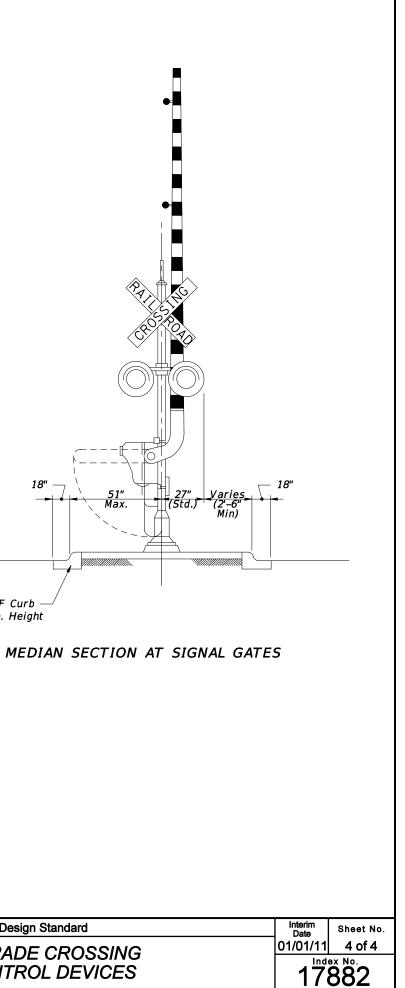

A Policy On Geometric Design Of Streets And Highways".

## MEDIAN SIGNAL GATES FOR

### MULTILANE UNDIVIDED URBAN SECTIONS

# (THREE OR MORE DRIVING LANES IN ONE DIRECTION, 45 MPH OR LESS)

| REVISIONS        |          |                                                                       |      |    |             |                        | 2010 Interim Design St              |
|------------------|----------|-----------------------------------------------------------------------|------|----|-------------|------------------------|-------------------------------------|
| DATE<br>01/01/10 | by<br>SA | DESCRIPTION<br>Updating dimensions and striping on gate arm per MUTCD | DATE | BY | DESCRIPTION | A REPART OF THE REPART | RAILROAD GRADE O<br>TRAFFIC CONTROL |

Type F Curb — 6" Min. Height