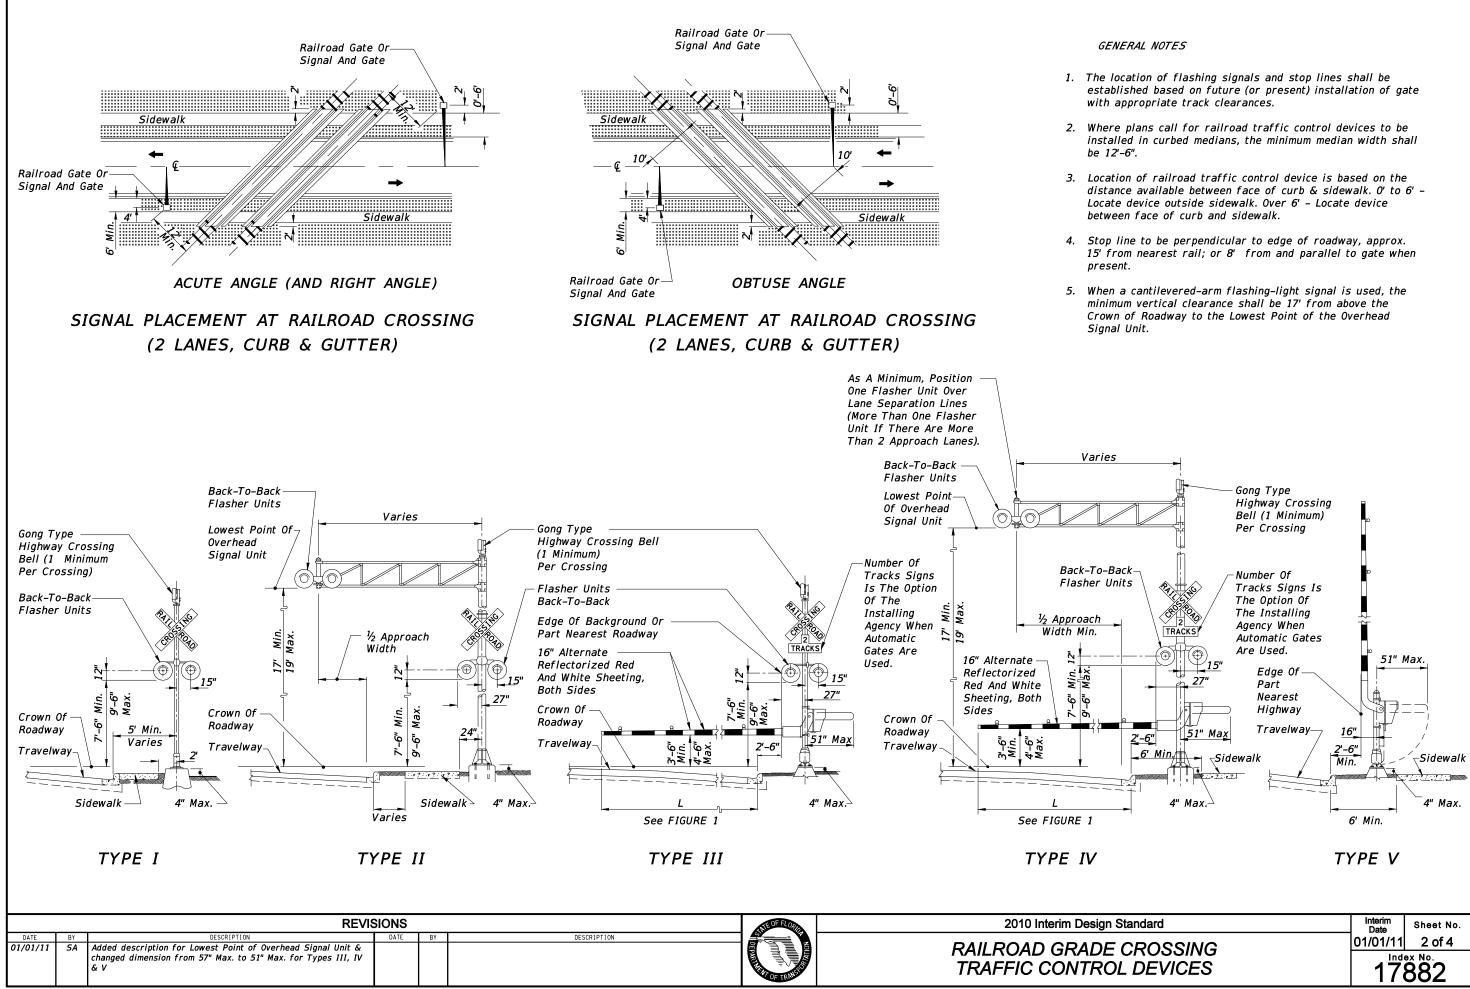

PLAN

## RAILROAD GATE ARM LIGHT SPACING

| Specified Length<br>Of Gate Arm | Dimension<br>"A" | Dimension<br>"B" | Dimension<br>"C" |  |  |
|---------------------------------|------------------|------------------|------------------|--|--|
| 14 Ft.                          | 6"               | 36"              | 5'               |  |  |
| 15 Ft.                          | 18"              | 36"              | 5'               |  |  |
| 16-17 Ft.                       | 24"              | 36"              | 5'               |  |  |
| 18-19 Ft.                       | 28"              | 41"              | 5'               |  |  |
| 20–23 Ft.                       | 28"              | 4'               | 5'               |  |  |
| 24–28 Ft.                       | 28"              | 5'