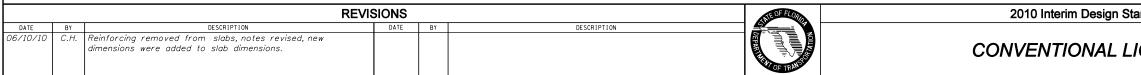

## NDTES:

- 1. Use compacted select material in accordance with Index 505.
- 2. Concrete shall be Class NS with a minimum strength at 28 days of f'c=2.5 ksi.
- 3. Dutside edge of slab shall be cast against formwork.
- 4. The pullbox shown is  $1'-3'' \times 1'-3''$ ; others approved under Section 635 of the Standard Specifications may be used.
- 5. Slabs to be placed around all Poles and Pull Boxes in rural locations. In urban areas or where space is limited slab dimensions may be adjusted as shown in the plans.
- 6. Concrete for slabs around pullboxes shall be included in the price of pullbox.

## NOTES:

- 1. Use compacted select material in accordance with Index 505.
- 2. Concrete shall be Class NS with a minimum strength at 28 days of f'c=2.5 ksi.
- 3. Dutside edge of slab shall be cast against formwork.
- 4. The pullbox shown is  $1'-3'' \times 1'-3''$ ; others approved under Section 635 of the Standard Specifications may be used.
- 5. Slabs to be placed around all Poles and Pull Boxes in rural locations. In urban areas or where space is limited slab dimensions may be adjusted as shown in the plans.
- 6. Concrete for slabs around poles and pullboxes shall be included in the price of pole or pullbox.
- 7. The  $\frac{1}{2}$ " thick expansion joint between the pole shaft and slab shall be sealed with a hot poured elastic joint sealer.