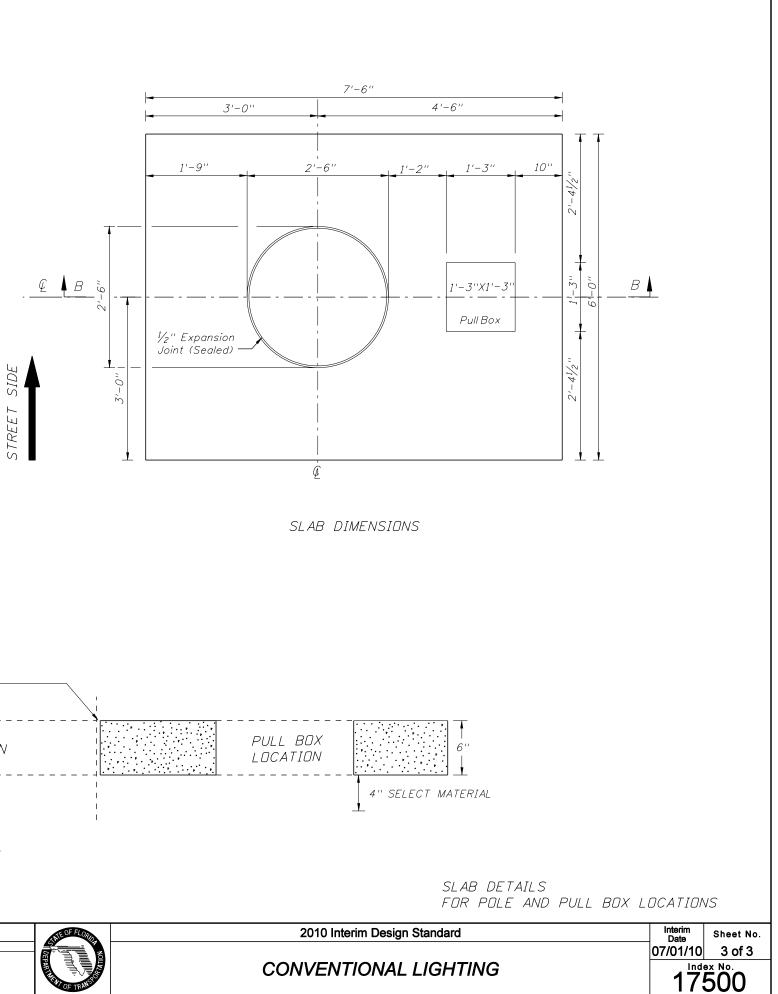

## NDTES:

- 1. Use compacted select material in accordance with Index 505.
- 2. Concrete shall be Class NS with a minimum strength at 28 days of f'c=2.5 ksi.
- 3. Dutside edge of slab shall be cast against formwork.
- 4. The pullbox shown is  $1'-3'' \times 1'-3''$ ; others approved under Section 635 of the Standard Specifications may be used.
- 5. Slabs to be placed around all Poles and Pull Boxes in rural locations. In urban areas or where space is limited slab dimensions may be adjusted as shown in the plans.
- 6. Concrete for slabs around pullboxes shall be included in the price of pullbox.

## NOTES:

- 1. Use compacted select material in accordance with Index 505.
- 2. Concrete shall be Class NS with a minimum strength at 28 days of f'c=2.5 ksi.
- 3. Dutside edge of slab shall be cast against formwork.
- 4. The pullbox shown is  $1'-3'' \times 1'-3''$ ; others approved under Section 635 of the Standard Specifications may be used.
- 5. Slabs to be placed around all Poles and Pull Boxes in rural locations. In urban areas or where space is limited slab dimensions may be adjusted as shown in the plans.
- 6. Concrete for slabs around poles and pullboxes shall be included in the price of pole or pullbox.
- 7. The  $\frac{1}{2}$ " thick expansion joint between the pole shaft and slab shall be sealed with a hot poured elastic joint sealer.