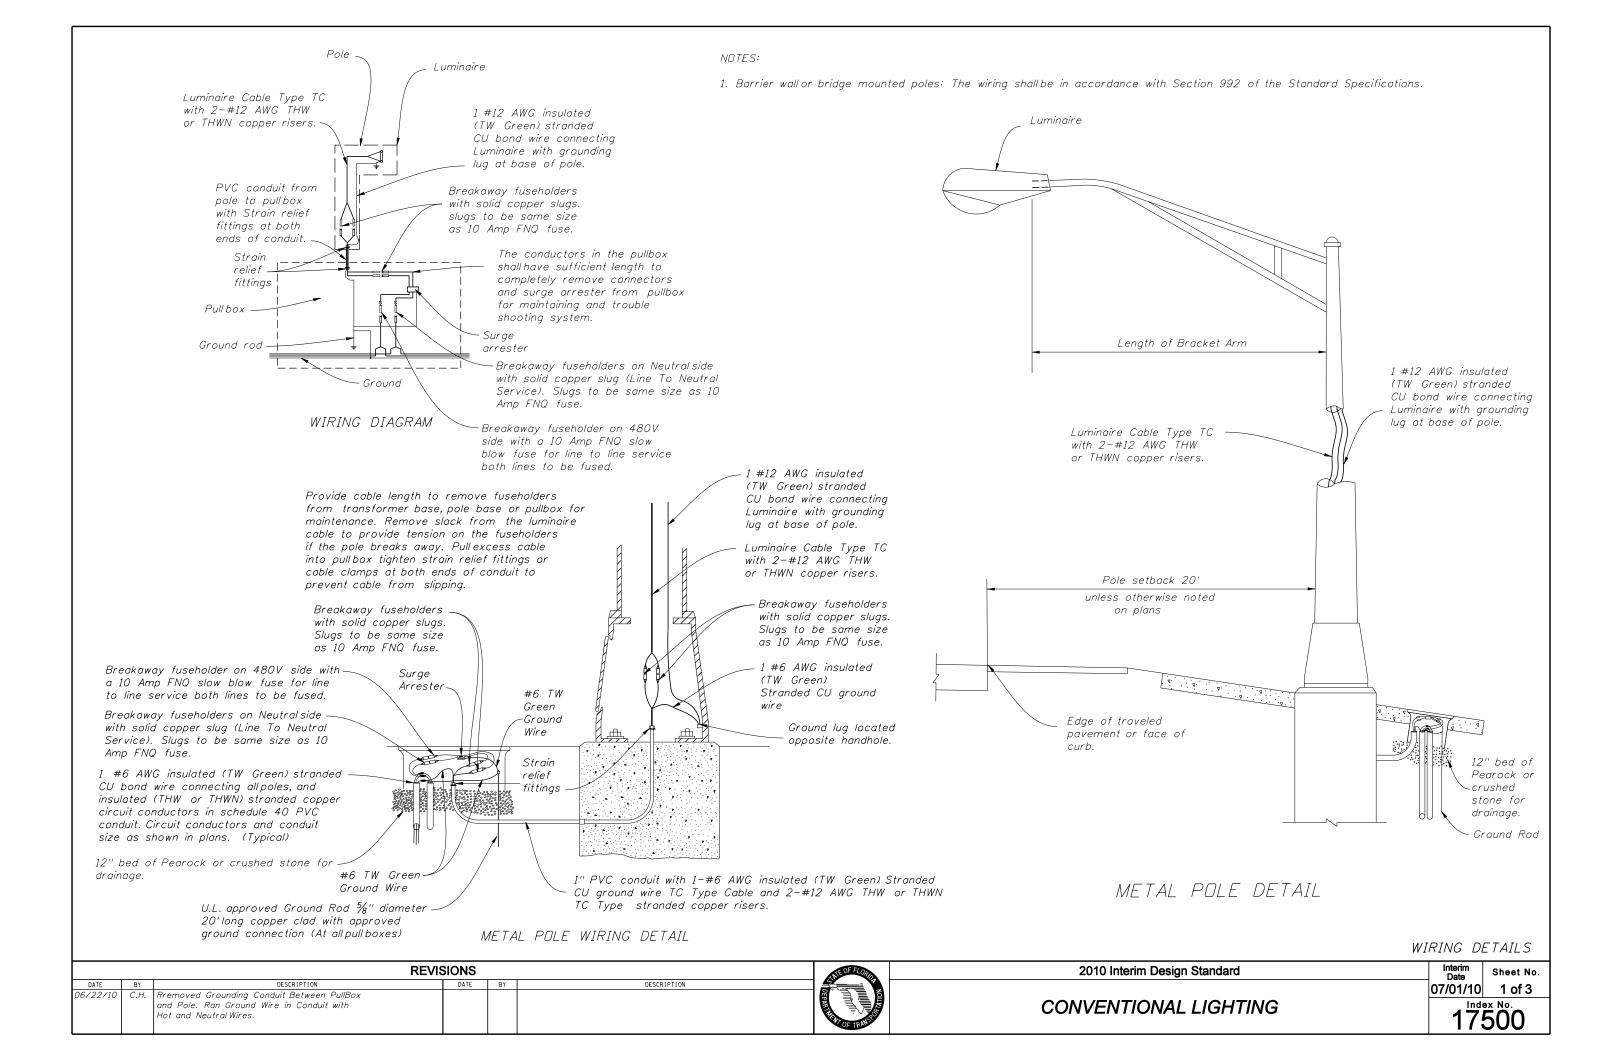

## NDTES:

- 1. Use compacted select material in accordance with Index 505.
- 2. Concrete shall be Class NS with a minimum strength at 28 days of f'c=2.5 ksi.
- 3. Dutside edge of slab shall be cast against formwork.
- 4. The pullbox shown is  $1'-3'' \times 1'-3''$ ; others approved under Section 635 of the Standard Specifications may be used.
- 5. Slabs to be placed around all Poles and Pull Boxes in rural locations. In urban areas or where space is limited slab dimensions may be adjusted as shown in the plans.
- 6. Concrete for slabs around pullboxes shall be included in the price of pullbox.

## NOTES:

- 1. Use compacted select material in accordance with Index 505.
- 2. Concrete shall be Class NS with a minimum strength at 28 days of f'c=2.5 ksi.
- 3. Dutside edge of slab shall be cast against formwork.
- 4. The pullbox shown is  $1'-3'' \times 1'-3''$ ; others approved under Section 635 of the Standard Specifications may be used.
- 5. Slabs to be placed around all Poles and Pull Boxes in rural locations. In urban areas or where space is limited slab dimensions may be adjusted as shown in the plans.
- 6. Concrete for slabs around poles and pullboxes shall be included in the price of pole or pullbox.
- 7. The  $\frac{1}{2}$ " thick expansion joint between the pole shaft and slab shall be sealed with a hot poured elastic joint sealer.