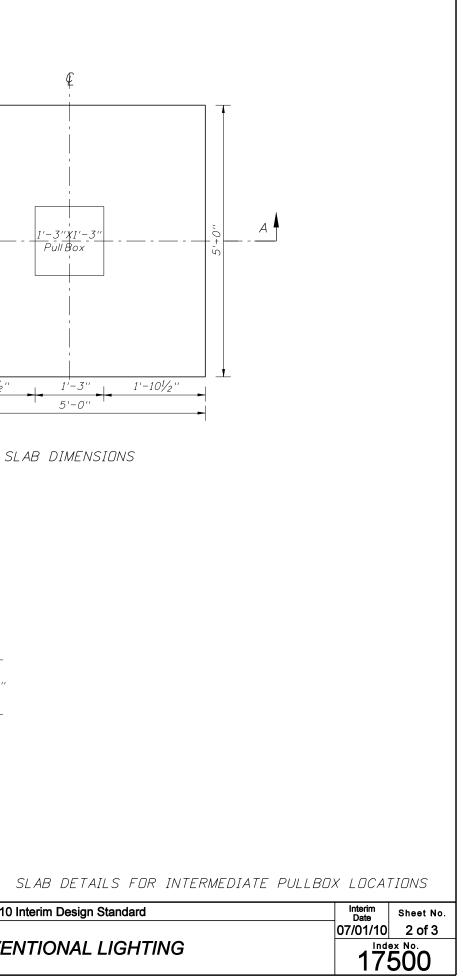

## NDTES:

- 1. Use compacted select material in accordance with Index 505.
- 2. Concrete shall be Class NS with a minimum strength at 28 days of f'c=2.5 ksi.
- 3. Dutside edge of slab shall be cast against formwork.
- 4. The pullbox shown is  $1'-3'' \times 1'-3''$ ; others approved under Section 635 of the Standard Specifications may be used.
- 5. Slabs to be placed around all Poles and Pull Boxes in rural locations. In urban areas or where space is limited slab dimensions may be adjusted as shown in the plans.
- 6. Concrete for slabs around pullboxes shall be included in the price of pullbox.

## NOTES:

- 1. Use compacted select material in accordance with Index 505.
- 2. Concrete shall be Class NS with a minimum strength at 28 days of f'c=2.5 ksi.
- 3. Dutside edge of slab shall be cast against formwork.
- 4. The pullbox shown is  $1'-3'' \times 1'-3''$ ; others approved under Section 635 of the Standard Specifications may be used.
- 5. Slabs to be placed around all Poles and Pull Boxes in rural locations. In urban areas or where space is limited slab dimensions may be adjusted as shown in the plans.
- 6. Concrete for slabs around poles and pullboxes shall be included in the price of pole or pullbox.
- 7. The  $\frac{1}{2}$ " thick expansion joint between the pole shaft and slab shall be sealed with a hot poured elastic joint sealer.