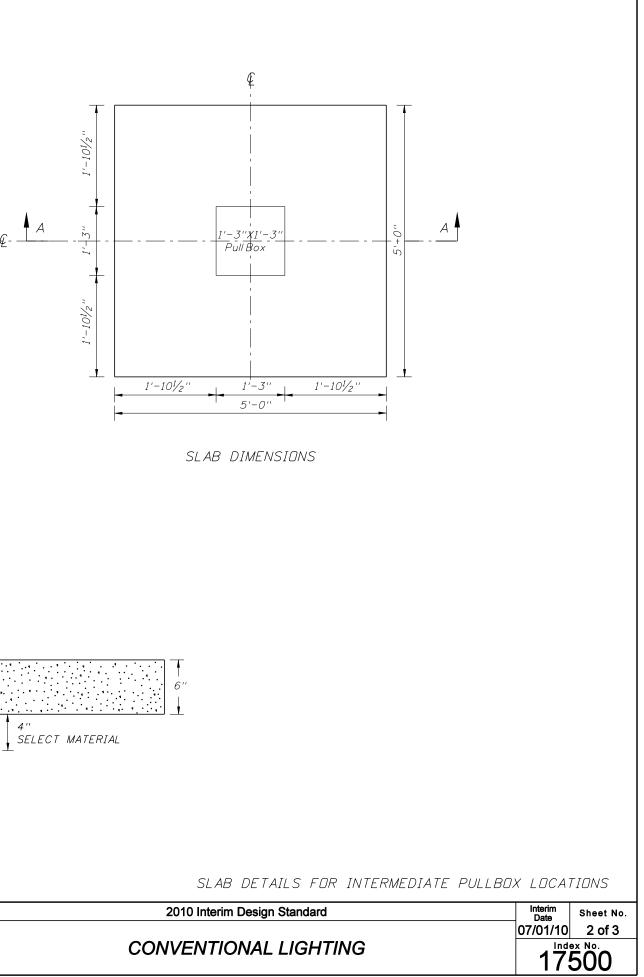

## NDTES:

- 1. Use compacted select material in accordance with Index 505.
- 2. Concrete shall be Class NS with a minimum strength at 28 days of f'c=2.5 ksi.
- 3. Dutside edge of slab shall be cast against formwork.
- 4. The pullbox shown is  $1'-3'' \times 1'-3''$ ; others approved under Section 635 of the Standard Specifications may be used.
- 5. Slabs to be placed around all Poles and Pull Boxes in rural locations. In urban areas or where space is limited slab dimensions may be adjusted as shown in the plans.
- 6. Concrete for slabs around pullboxes shall be included in the price of pullbox.

## NOTES:

- 1. Use compacted select material in accordance with Index 505.
- 2. Concrete shall be Class NS with a minimum strength at 28 days of f'c=2.5 ksi.
- 3. Dutside edge of slab shall be cast against formwork.
- 4. The pullbox shown is  $1'-3'' \times 1'-3''$ ; others approved under Section 635 of the Standard Specifications may be used.
- 5. Slabs to be placed around all Poles and Pull Boxes in rural locations. In urban areas or where space is limited slab dimensions may be adjusted as shown in the plans.
- 6. Concrete for slabs around poles and pullboxes shall be included in the price of pole or pullbox.
- 7. The  $\frac{1}{2}$ " thick expansion joint between the pole shaft and slab shall be sealed with a hot poured elastic joint sealer.