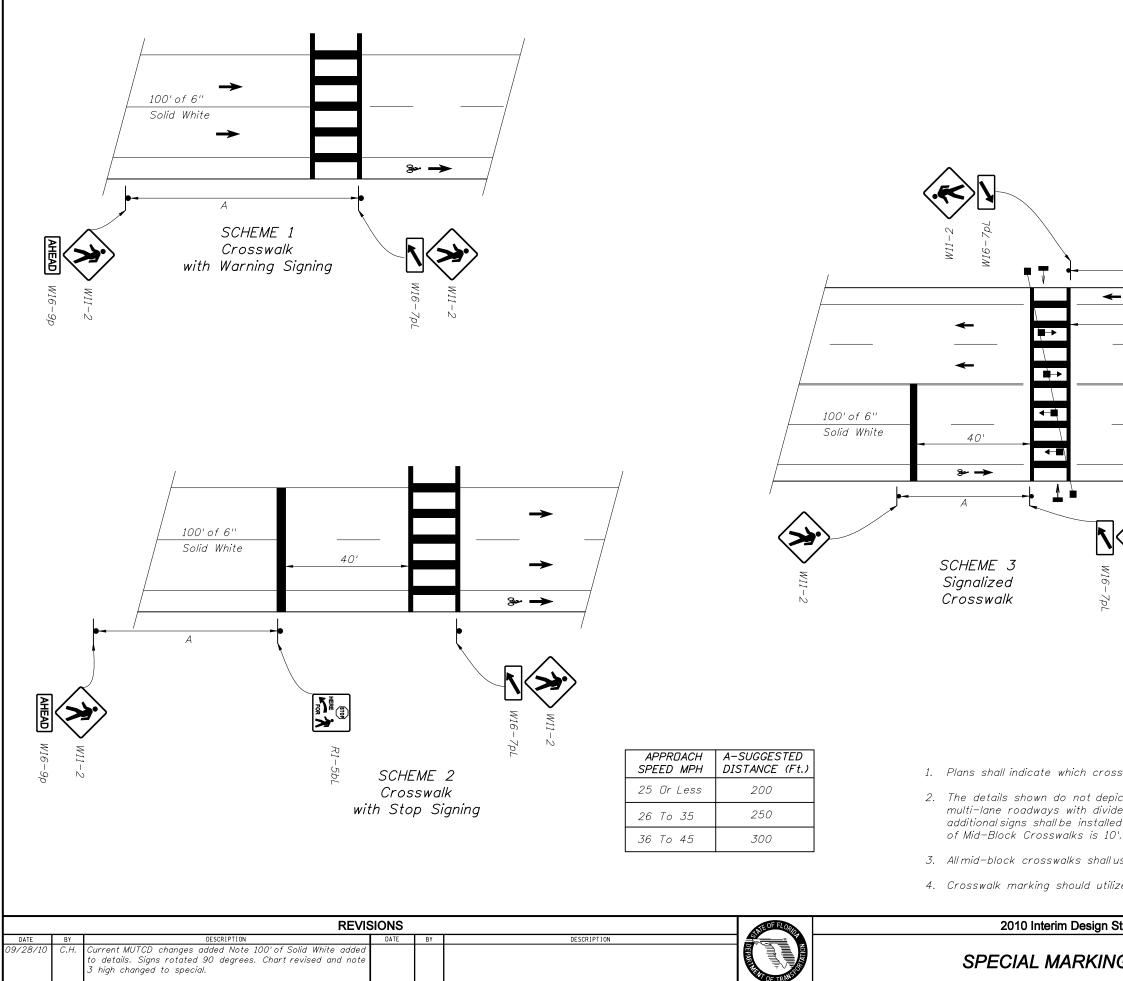

| W11-2                                                                                                               |                  |                         |
|---------------------------------------------------------------------------------------------------------------------|------------------|-------------------------|
| ž                                                                                                                   |                  |                         |
|                                                                                                                     |                  |                         |
|                                                                                                                     |                  |                         |
|                                                                                                                     |                  |                         |
| A                                                                                                                   | /                |                         |
| • ~8                                                                                                                | 7                |                         |
| 40'<br>100' of 6'' /                                                                                                | /                |                         |
| Solid White                                                                                                         |                  |                         |
|                                                                                                                     |                  |                         |
| →                                                                                                                   |                  |                         |
| /                                                                                                                   |                  |                         |
|                                                                                                                     |                  |                         |
| /                                                                                                                   |                  |                         |
| $\land$                                                                                                             |                  |                         |
|                                                                                                                     |                  |                         |
|                                                                                                                     |                  |                         |
| VII-2                                                                                                               |                  |                         |
|                                                                                                                     |                  |                         |
|                                                                                                                     |                  |                         |
|                                                                                                                     |                  |                         |
|                                                                                                                     |                  |                         |
|                                                                                                                     |                  |                         |
|                                                                                                                     |                  |                         |
| swalk scheme is to be used.                                                                                         |                  |                         |
| ct the signing and markings for<br>ed medians. For these applications,<br>d on the median side. Minimum width<br>'. |                  |                         |
| ise specialemphasis crosswalk markings.                                                                             |                  |                         |
| ze preformed marking materials.                                                                                     |                  |                         |
| tandard                                                                                                             | Interim          | Sheet No.               |
|                                                                                                                     | Date<br>01/01/11 | 10 of 14                |
| G AREAS                                                                                                             | 1 <sup>1</sup>   | <sup>•× №.</sup><br>346 |
|                                                                                                                     |                  |                         |