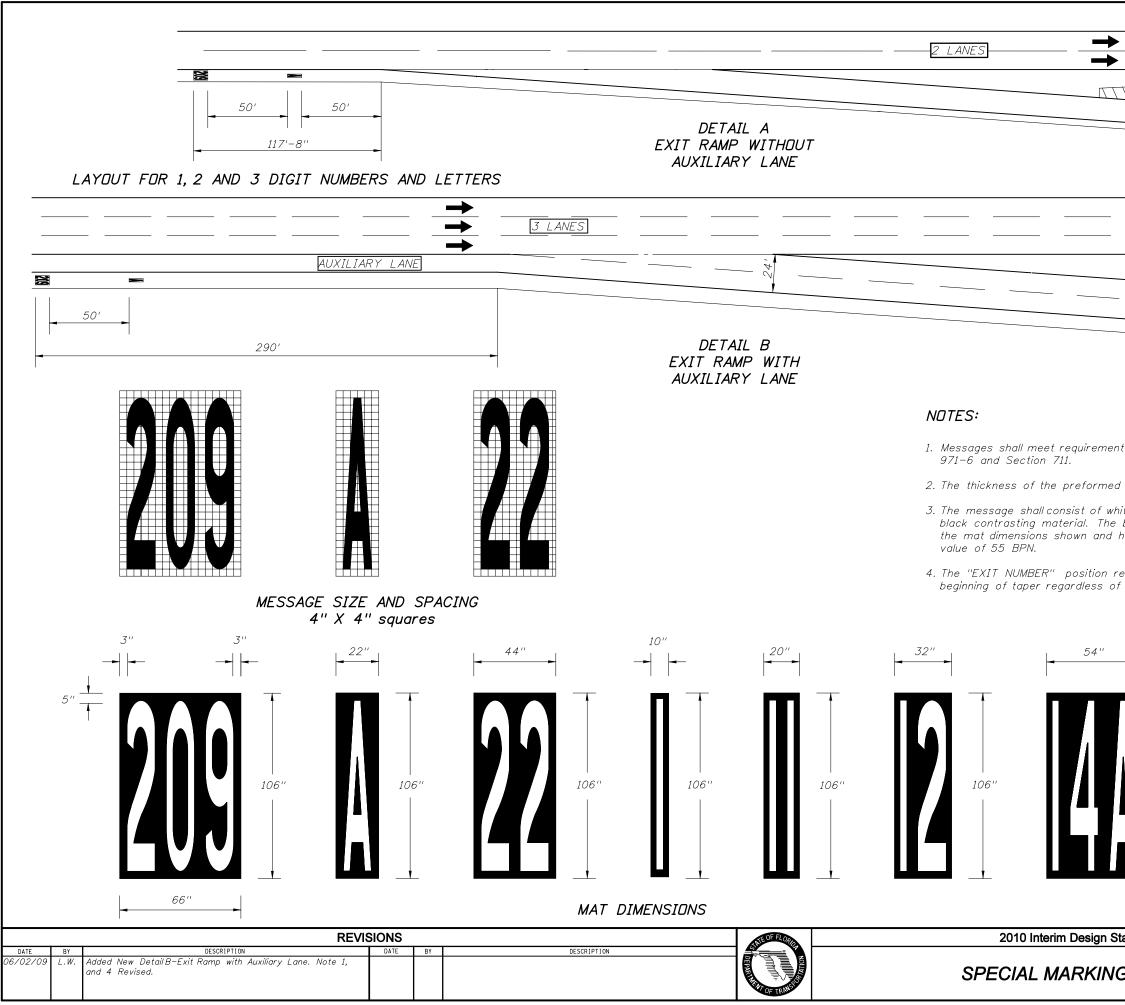

| •                                                        |                 |            |
|----------------------------------------------------------|-----------------|------------|
|                                                          |                 |            |
|                                                          |                 |            |
|                                                          |                 |            |
|                                                          |                 |            |
|                                                          |                 |            |
|                                                          |                 |            |
|                                                          |                 |            |
|                                                          |                 |            |
|                                                          |                 |            |
| <b>→</b>                                                 |                 |            |
| 3 LANES                                                  |                 |            |
| · · · · · · · · · · · · · · · · · · ·                    |                 |            |
| F                                                        |                 |            |
|                                                          | ///             |            |
|                                                          |                 |            |
|                                                          |                 |            |
|                                                          |                 |            |
|                                                          |                 |            |
|                                                          |                 |            |
|                                                          |                 |            |
|                                                          |                 |            |
|                                                          |                 |            |
|                                                          |                 |            |
|                                                          |                 |            |
| nts of Specification Section                             |                 |            |
|                                                          |                 |            |
| d message shall be 125 mils.                             |                 |            |
| •, , , , , , •,,                                         |                 |            |
| nite letters and numbers with<br>black materialshallmeet |                 |            |
| have a minimum skid resistance                           |                 |            |
|                                                          |                 |            |
| emains the same distance from the                        |                 |            |
| f the number of lines of information.                    |                 |            |
|                                                          |                 |            |
|                                                          |                 |            |
|                                                          |                 |            |
|                                                          |                 |            |
|                                                          |                 |            |
| I                                                        |                 |            |
|                                                          |                 |            |
|                                                          |                 |            |
|                                                          |                 |            |
|                                                          |                 |            |
|                                                          |                 |            |
| 106''                                                    |                 |            |
| 100                                                      |                 |            |
|                                                          |                 |            |
|                                                          |                 |            |
|                                                          |                 |            |
|                                                          |                 |            |
|                                                          |                 |            |
|                                                          |                 |            |
|                                                          |                 |            |
|                                                          |                 |            |
| tandard                                                  | Interim<br>Date | Sheet No.  |
|                                                          | 01/01/10        | 7 of 14    |
| G AREAS                                                  | Inde            | ex No.     |
|                                                          | 1/3             | .×.<br>346 |
|                                                          |                 |            |