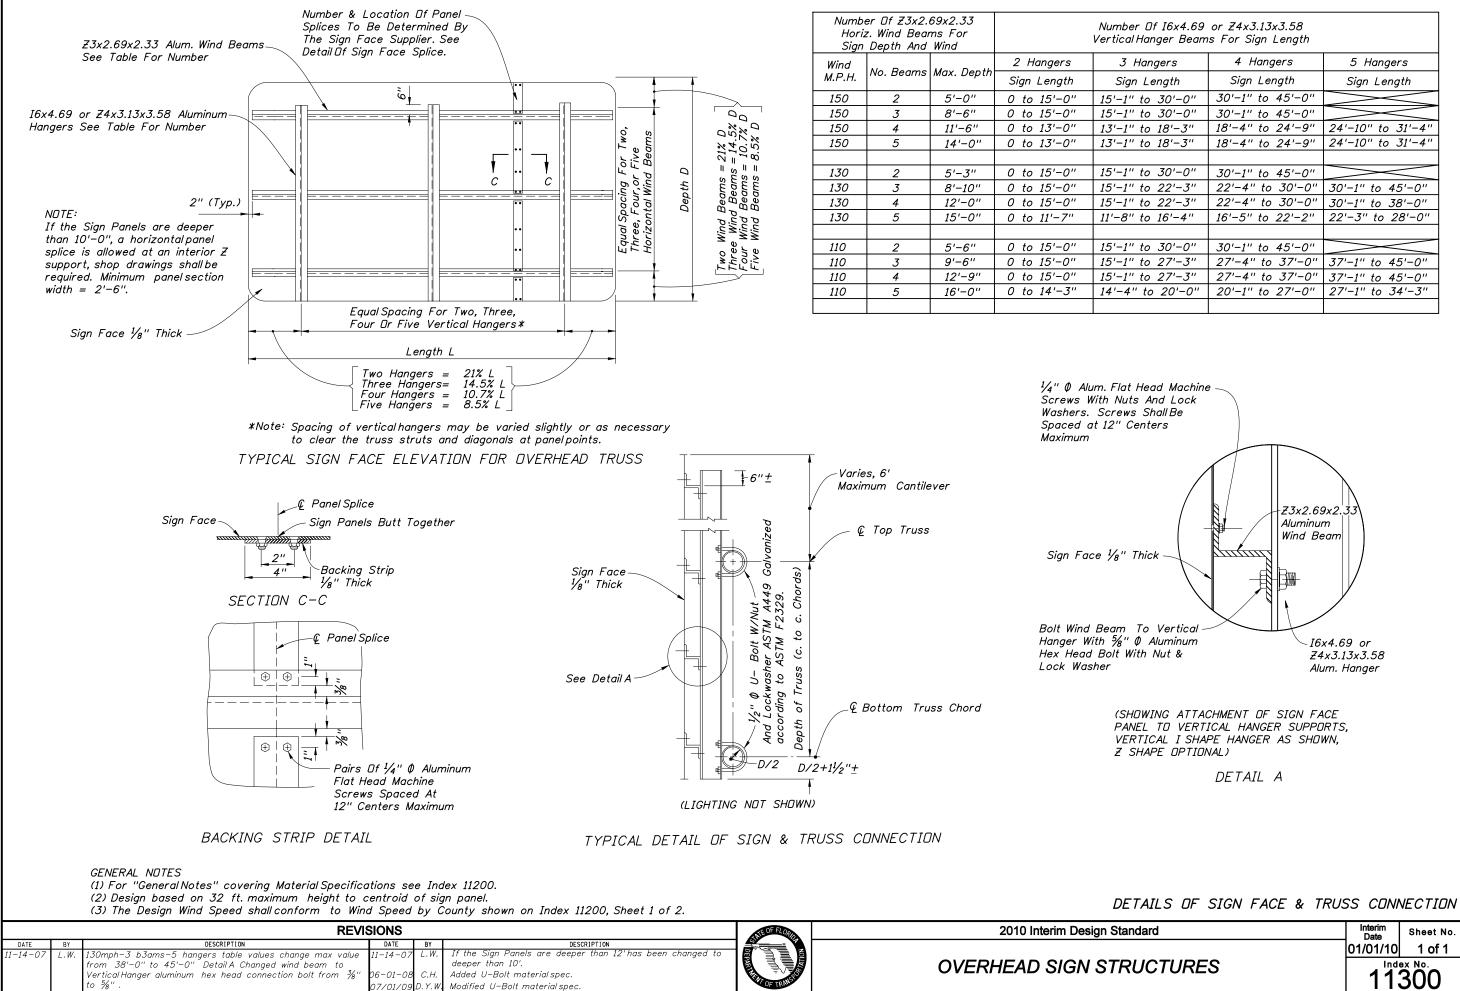

Modified U-Bolt material spec.

7/01/0

, *5*/8''

|                | or Z4x3.13x3.58<br>ns For Sign Length |                   |
|----------------|---------------------------------------|-------------------|
| 3 Hangers      | 4 Hangers                             | 5 Hangers         |
| Sign Length    | Sign Length                           | Sign Length       |
| -1" to 30'-0"  | 30'-1" to 45'-0"                      |                   |
| '-1" to 30'-0" | 30'-1" to 45'-0"                      | >                 |
| -1" to 18'-3"  | 18'-4" to 24'-9"                      | 24'-10" to 31'-4" |
| –1" to 18'–3"  | 18'-4" to 24'-9"                      | 24'-10" to 31'-4" |
|                |                                       |                   |
| -1" to 30'-0"  | 30'-1" to 45'-0"                      |                   |
| -1" to 22'-3"  | 22'-4" to 30'-0"                      | 30'-1" to 45'-0"  |
| -1" to 22'-3"  | 22'-4" to 30'-0"                      | 30'-1" to 38'-0"  |
| -8" to 16'-4"  | 16'-5" to 22'-2"                      | 22'-3" to 28'-0"  |
|                |                                       |                   |
| -1" to 30'-0"  | 30'-1" to 45'-0"                      | $\searrow$        |
| –1" to 27'–3"  | 27'-4" to 37'-0"                      | 37'-1" to 45'-0"  |
| -1" to 27'-3"  | 27'-4" to 37'-0"                      | 37'-1" to 45'-0"  |
| '-4" to 20'-0" | 20'-1" to 27'-0"                      | 27'-1" to 34'-3"  |