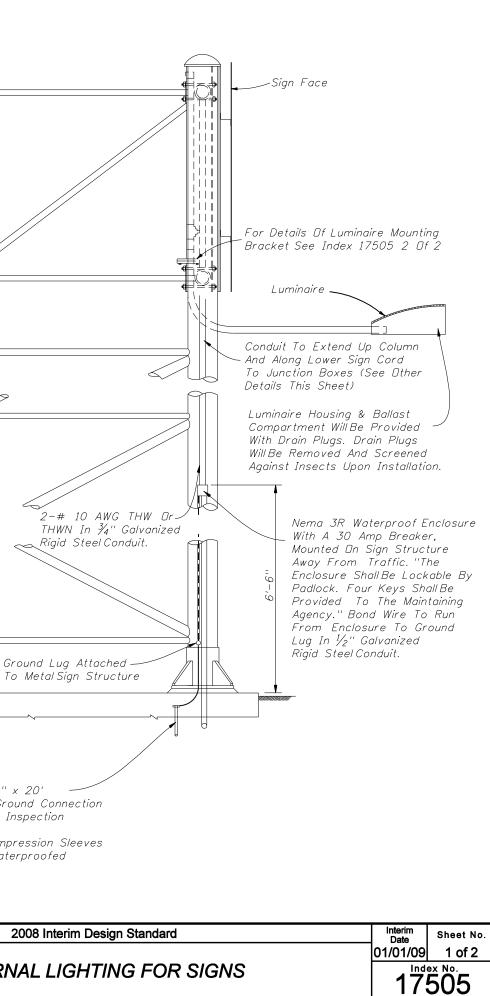

Box Mounted Dn Sign U.L. Approved Ground Rod 5/8" x 20' Chord. PLAN Copper Clad With Approved Ground Connection To Be Placed In PullBox For Inspection Ballast Shall Be Mounted To Sign OVERHEAD POWER SUPPLY Purposes. Chord With Stainless Steel Band. Splices To Be Made With Compression Sleeves Bracket For Ballast To Be Then Properly Insulated & waterproofed Fabricated From Galvanized Steel Plate For Steel Sign Luminaire 10" R Structures And Aluminum Plate For Aluminum Sign Structures. (Submittal Data Required) REVISIONS 2008 Interim Design Standard DATE DATE DESCRIPTION 1/05/08 C.H. Mercury Vapor Luminaires changed to Induction Luminaires. **EXTERNAL LIGHTING FOR SIGNS** Luminaire Chart Deleted, dimensions revised on spacing detail note added to structure detail.