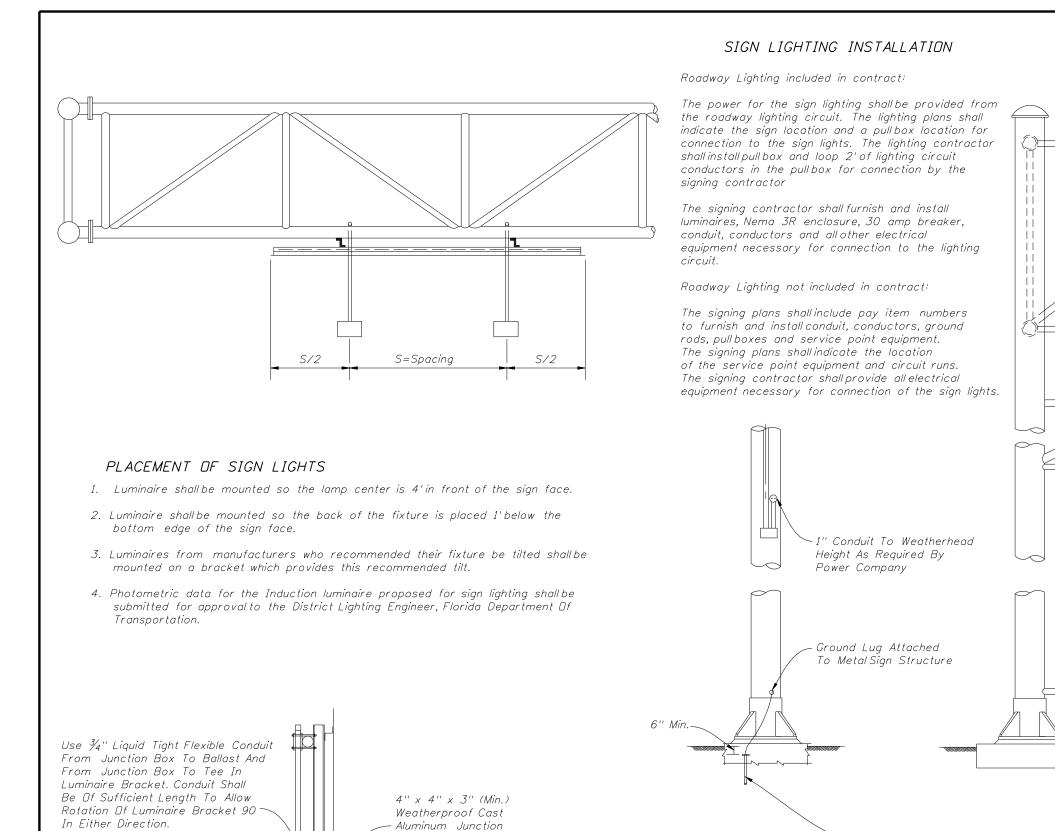

Box Mounted Dn Sign U.L. Approved Ground Rod 5/8" x 20' Chord. PLAN Copper Clad With Approved Ground Connection To Be Placed In PullBox For Inspection Ballast Shall Be Mounted To Sign OVERHEAD POWER SUPPLY Purposes. Chord With Stainless Steel Band. Splices To Be Made With Compression Sleeves Bracket For Ballast To Be Then Properly Insulated & waterproofed Fabricated From Galvanized Steel Plate For Steel Sign Luminaire 10" R Structures And Aluminum Plate For Aluminum Sign Structures. (Submittal Data Required) REVISIONS 2008 Interim Design Standard DATE DATE DESCRIPTION 1/05/08 C.H. Mercury Vapor Luminaires changed to Induction Luminaires. **EXTERNAL LIGHTING FOR SIGNS** Luminaire Chart Deleted, dimensions revised on spacing detail note added to structure detail.