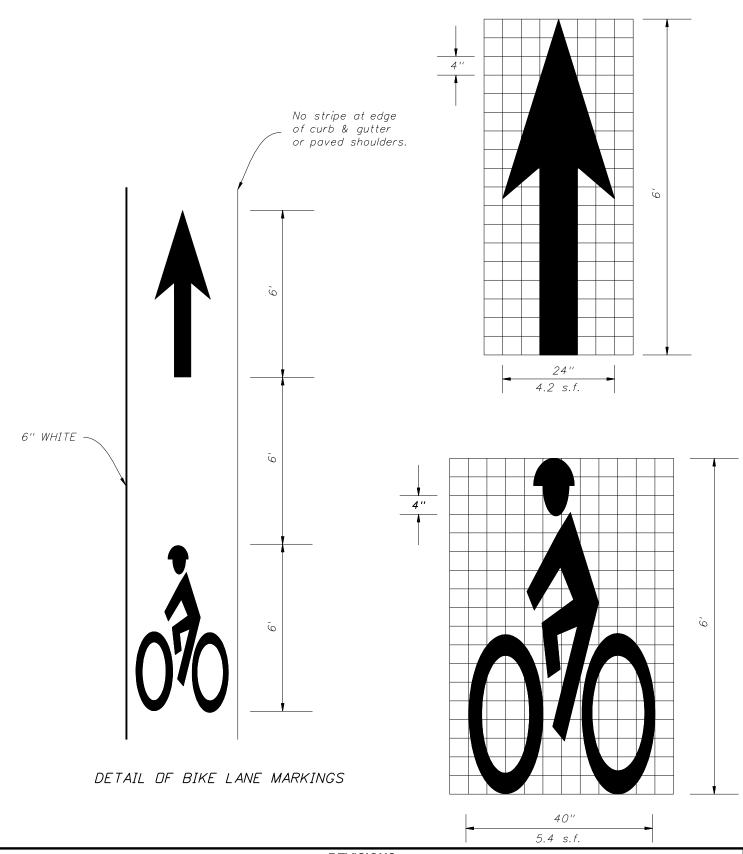

3'-4"

3. When used on a bike lane (adjacent to vehicle lane) markings shall be placed adjacent to markings for vehicles & W10-1 sign shall be sized and placed for vehicles.

| REVISIONS             |                                                                            |      |    |             | THE OF FLORID             | 2008 Interim Design Standard | Interim Date | Sheet No. |
|-----------------------|----------------------------------------------------------------------------|------|----|-------------|---------------------------|------------------------------|--------------|-----------|
| DATE BY 11/05/08 C.H. | DESCRIPTION  Sheet 10 of 14 removed from SPECIAL MARKING AREAS index 17346 | DATE | BY | DESCRIPTION | PETAR INTERIOR OF TRAINER | BICYCLE MARKINGS             | 01/