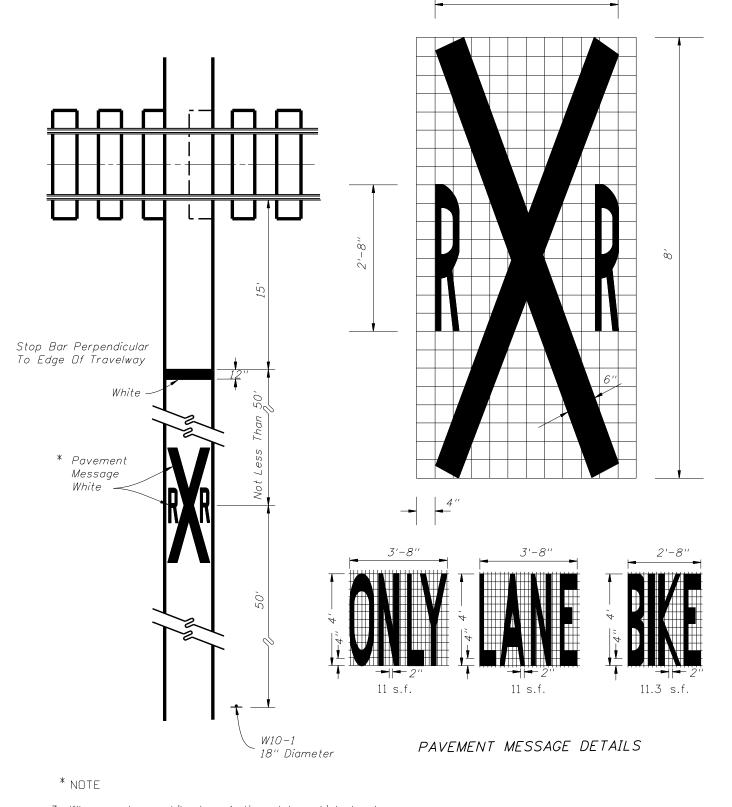

3'-4"

3. When used on a bike lane (adjacent to vehicle lane) markings shall be placed adjacent to markings for vehicles & W10-1 sign shall be sized and placed for vehicles.

| REVISIONS             |                                                                            |      |    |             | THE OF FLORID             | 2008 Interim Design Standard | Interim Date | Sheet No. |
|-----------------------|----------------------------------------------------------------------------|------|----|-------------|---------------------------|------------------------------|--------------|-----------|
| DATE BY 11/05/08 C.H. | DESCRIPTION  Sheet 10 of 14 removed from SPECIAL MARKING AREAS index 17346 | DATE | BY | DESCRIPTION | PETAR INTERIOR OF TRAINER | BICYCLE MARKINGS             | 01/01/09     | 1 of 4    |
|                       | and added as new Index 17347 BICYCLE MARKINGS sheet I.                     |      |    |             |                           |                              | 1 171        | 347       |