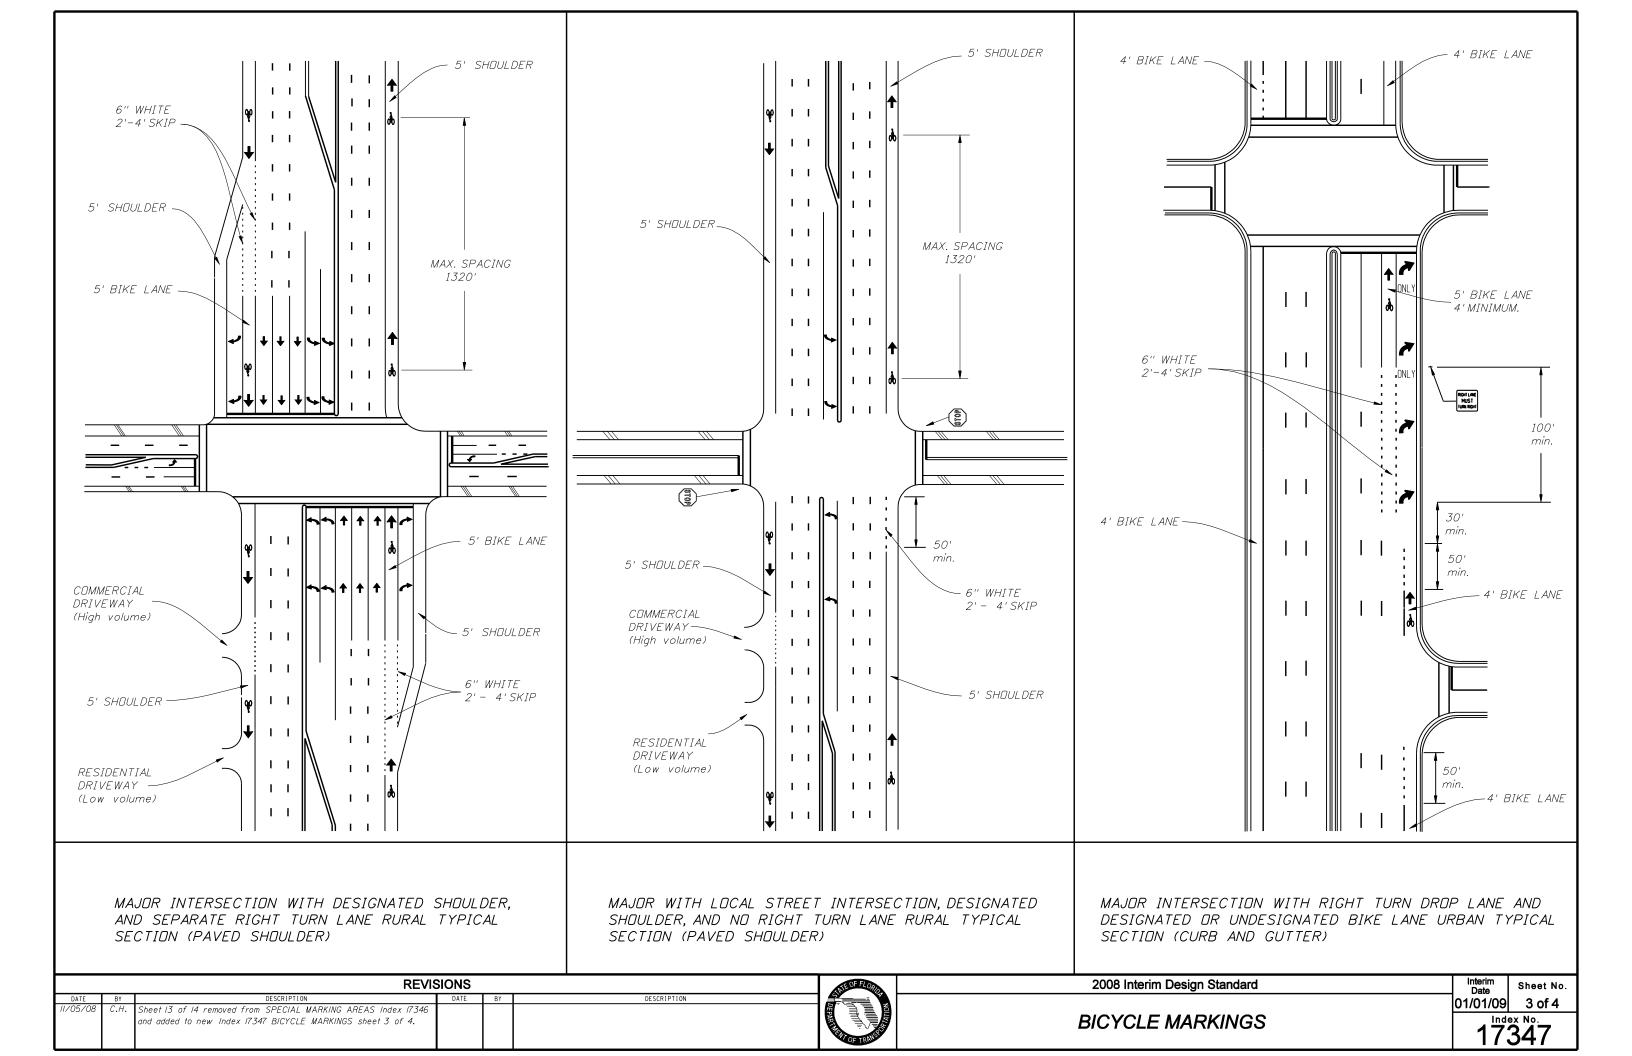

3'-4"

3. When used on a bike lane (adjacent to vehicle lane) markings shall be placed adjacent to markings for vehicles & W10-1 sign shall be sized and placed for vehicles.

| REVISIONS             |                                                                            |      |    |             | THE OF FLORID             | 2008 Interim Design Standard | Interim Date | Sheet No. |
|-----------------------|----------------------------------------------------------------------------|------|----|-------------|---------------------------|------------------------------|--------------|-----------|
| DATE BY 11/05/08 C.H. | DESCRIPTION  Sheet 10 of 14 removed from SPECIAL MARKING AREAS index 17346 | DATE | BY | DESCRIPTION | PETAR INTERIOR OF TRAINER | BICYCLE MARKINGS             | 01/01/09     | 1 of 4    |
|                       | and added as new Index 17347 BICYCLE MARKINGS sheet I.                     |      |    |             |                           |                              | 1 171        | 347       |