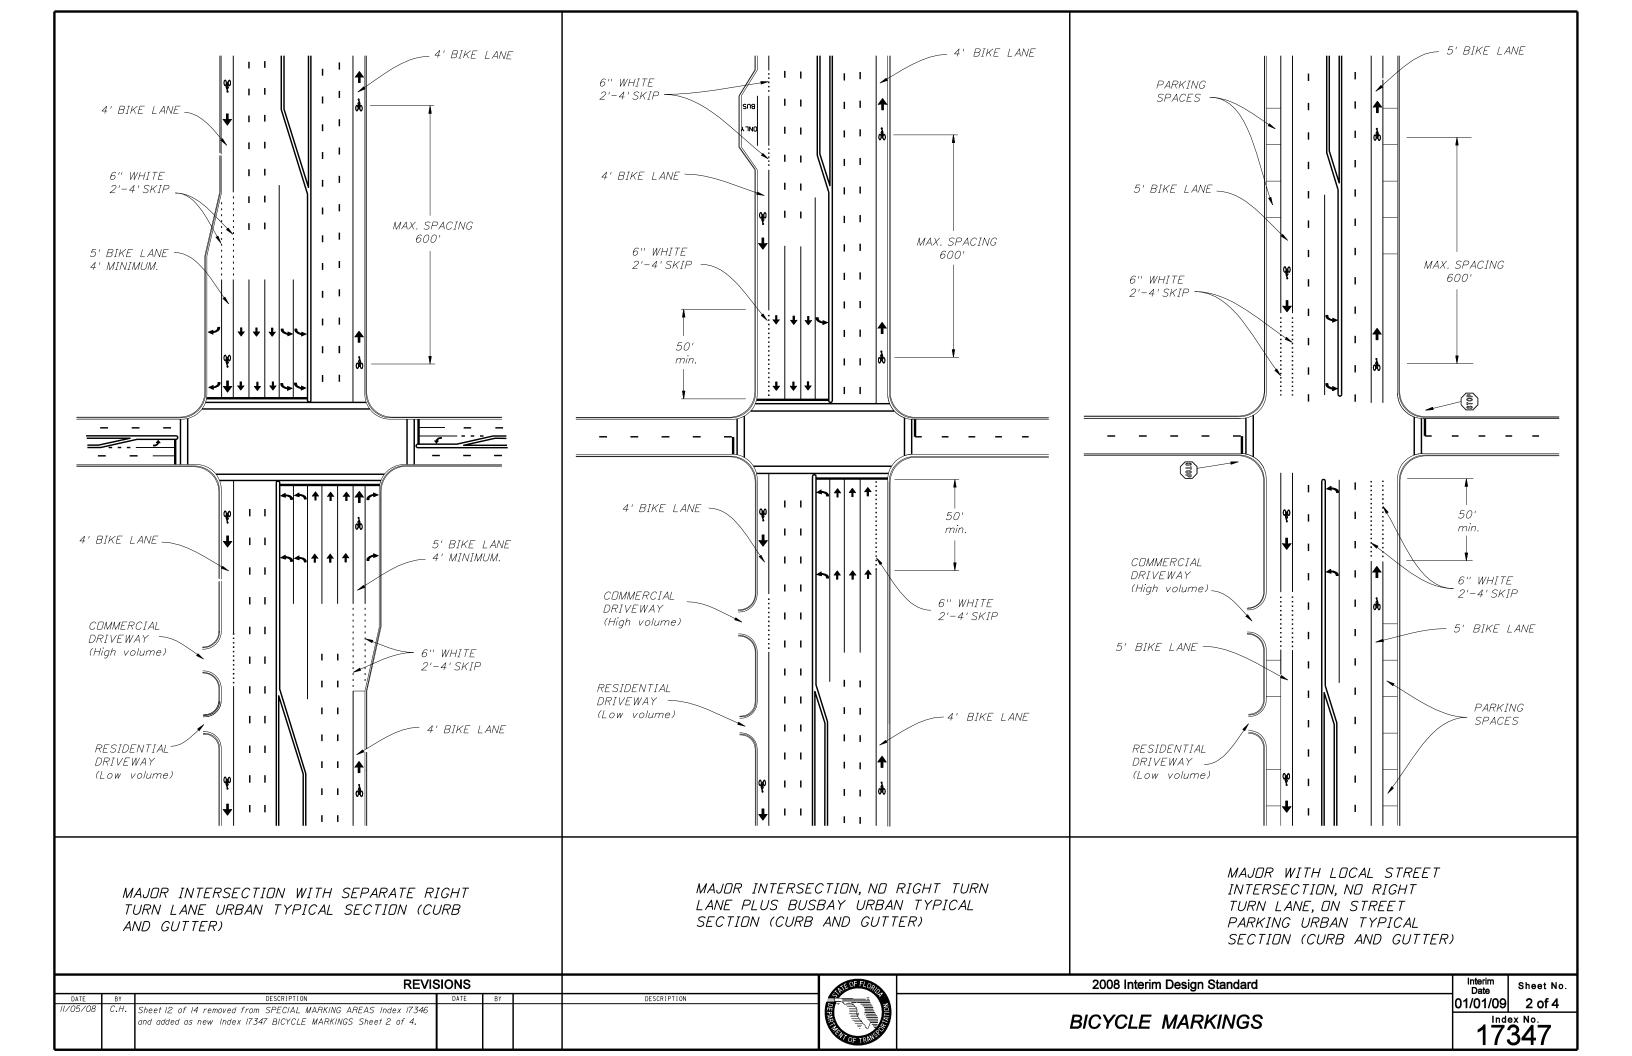

|      |    |             | THE OF FLORID             | 2008 Interim Design Standard | Interim Date | Sheet No. |
|-----------------------|----------------------------------------------------------------------------|------|----|-------------|---------------------------|------------------------------|--------------|-----------|
| DATE BY 11/05/08 C.H. | DESCRIPTION  Sheet 10 of 14 removed from SPECIAL MARKING AREAS index 17346 | DATE | BY | DESCRIPTION | PETAR INTERIOR OF TRAINER | BICYCLE MARKINGS             | 01/01/09     | 1 of 4    |
|                       | and added as new Index 17347 BICYCLE MARKINGS sheet I.                     |      |    |             |                           |                              | 1 171        | 347       |