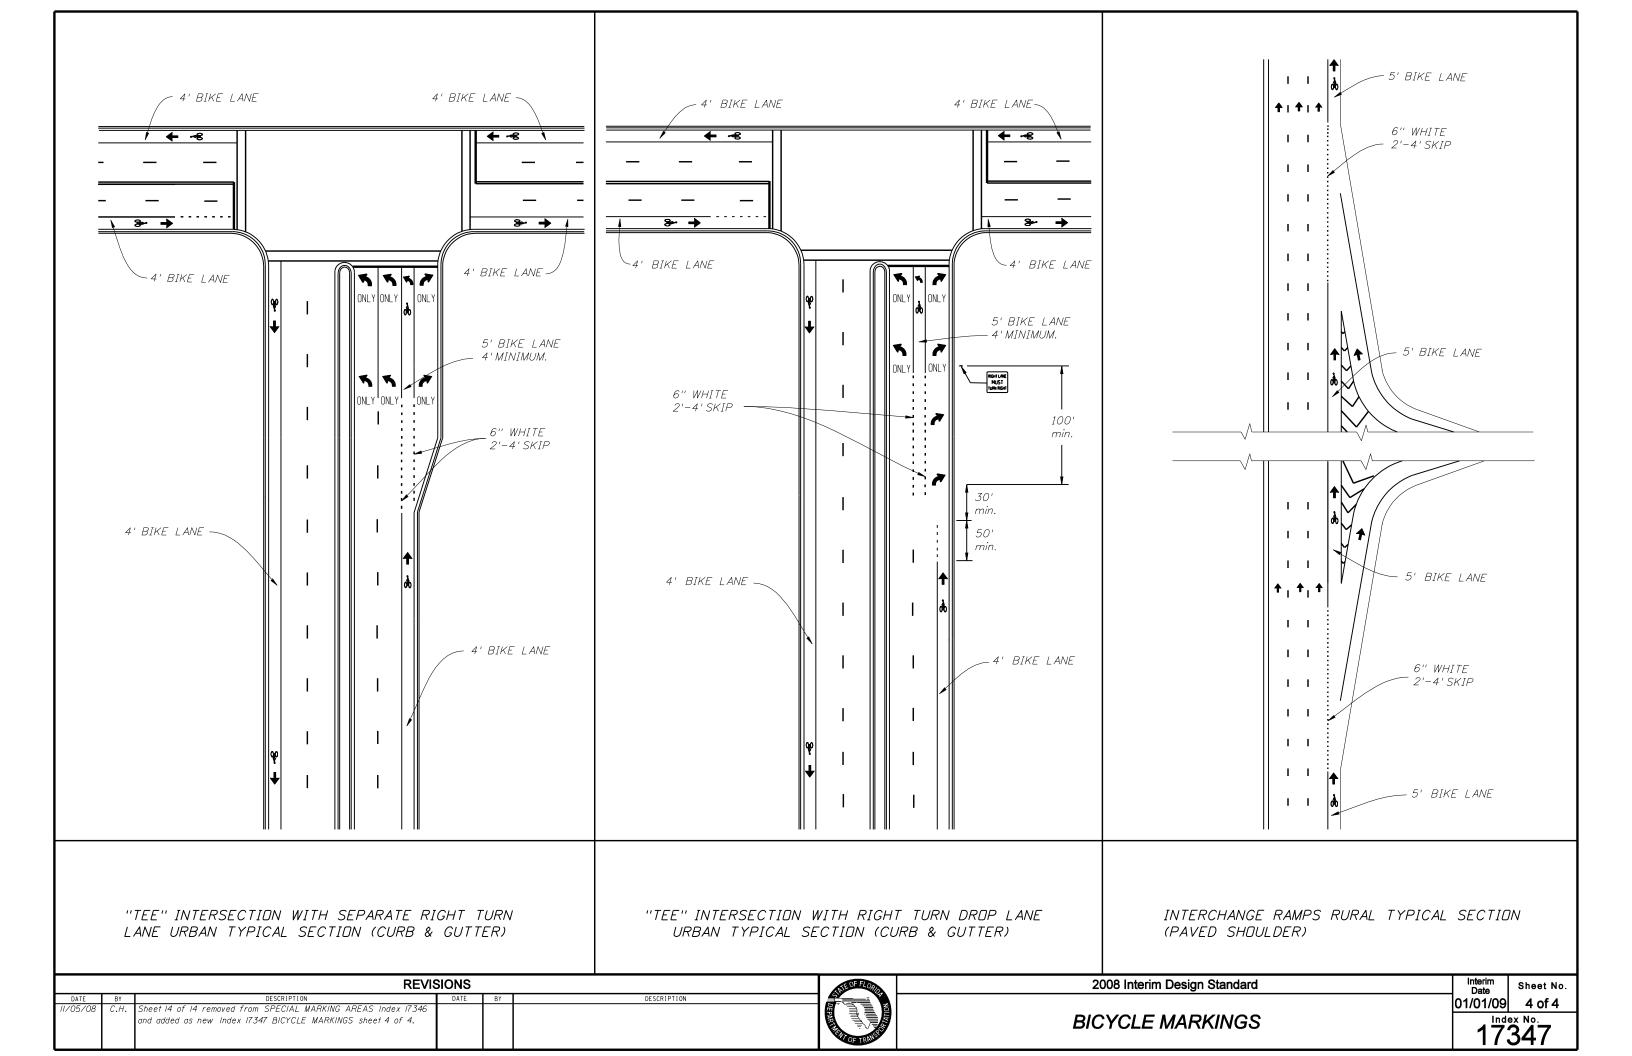

3'-4"

3. When used on a bike lane (adjacent to vehicle lane) markings shall be placed adjacent to markings for vehicles & W10-1 sign shall be sized and placed for vehicles.

| REVISIONS             |                                                                            |      |    |             | THE OF FLORID             | 2008 Interim Design Standard | Interim Date | Sheet No. |
|-----------------------|----------------------------------------------------------------------------|------|----|-------------|---------------------------|------------------------------|--------------|-----------|
| DATE BY 11/05/08 C.H. | DESCRIPTION  Sheet 10 of 14 removed from SPECIAL MARKING AREAS index 17346 | DATE | BY | DESCRIPTION | PETAR INTERIOR OF TRAINER | BICYCLE MARKINGS             | 01/01/09     | 1 of 4    |
|                       | and added as new Index 17347 BICYCLE MARKINGS sheet I.                     |      |    |             |                           |                              | 1 171        | 347       |