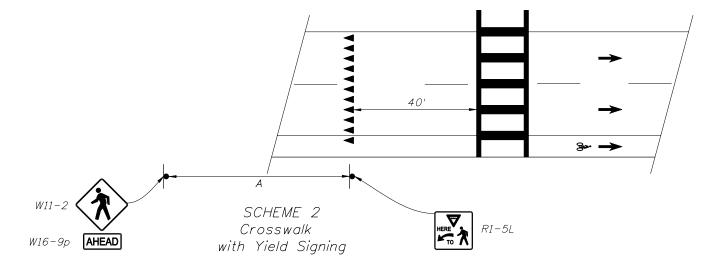

- 1. Plans shall indicate which crosswalk scheme is to be used.
- 2. The details shown do not depict the signing and markings for multi-lane roadways with divided medians. For these applications, additional signs shall be installed on the median side.
- 3. All mid-block crosswalks shall use high emphasis crosswalk markings.
- 4. Crosswalk marking should utilize preformed marking materials.