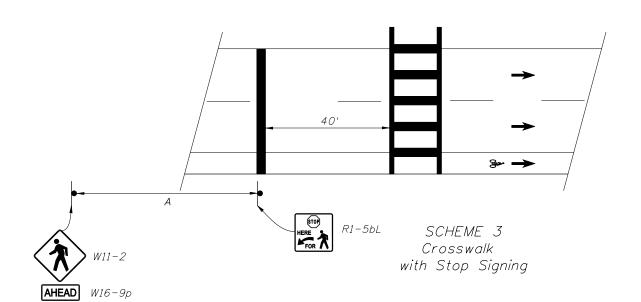

- 1. Plans shall indicate which crosswalk scheme is to be used.
- 2. The details shown do not depict the signing and markings for multi-lane roadways with divided medians. For these applications, additional signs shall be installed on the median side.
- 3. All mid-block crosswalks shall use high emphasis crosswalk markings.
- 4. Crosswalk marking should utilize preformed marking materials.