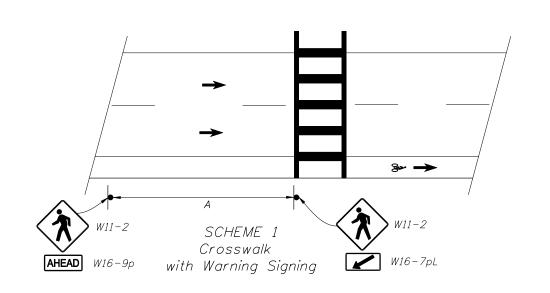

- 1. Plans shall indicate which crosswalk scheme is to be used.
- 2. The details shown do not depict the signing and markings for multi-lane roadways with divided medians. For these applications, additional signs shall be installed on the median side.
- 3. All mid-block crosswalks shall use high emphasis crosswalk markings.
- 4. Crosswalk marking should utilize preformed marking materials.