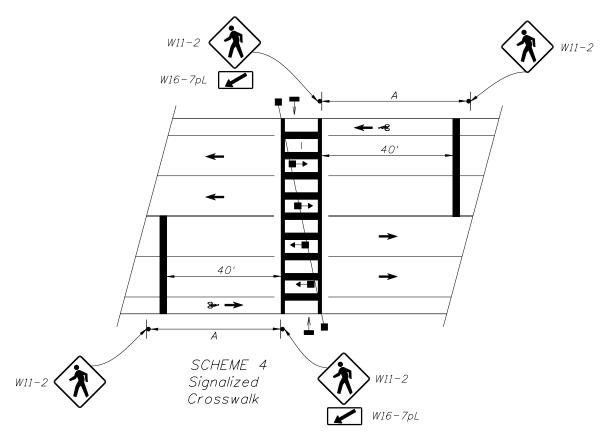

- 1. Plans shall indicate which crosswalk scheme is to be used.
- 2. The details shown do not depict the signing and markings for multi-lane roadways with divided medians. For these applications, additional signs shall be installed on the median side.
- 3. All mid-block crosswalks shall use high emphasis crosswalk markings.
- 4. Crosswalk marking should utilize preformed marking materials.

| SPECIAL | MARKING | AREAS |
|---------|---------|-------|

Sheet No. 07/01/09 10 of 14