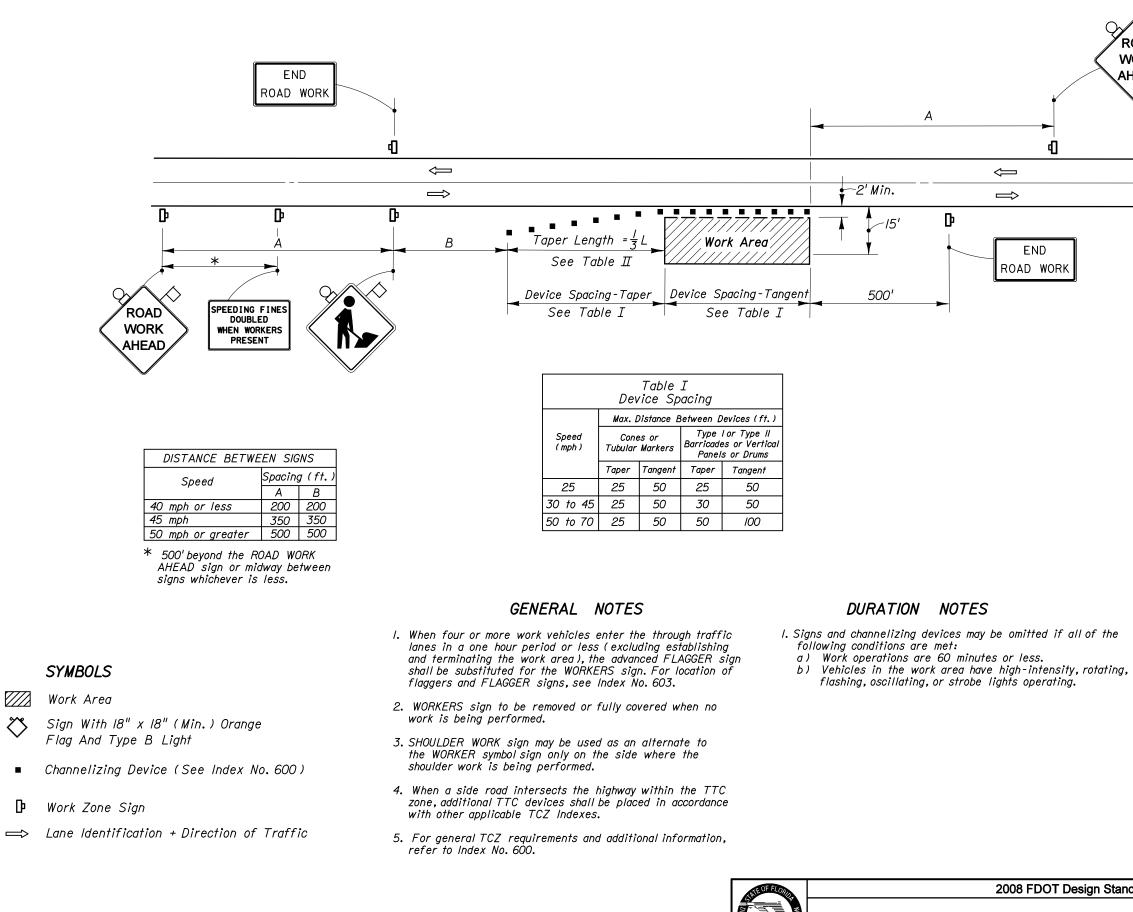

## CONDITIONS

WHERE ANY VEHICLE, EQUIPMENT, WORKERS OR THEIR ACTIVITIES ENCROACH THE AREA CLOSER THAN 15' BUT NOT CLOSER THAN 2'TO THE EDGE OF TRAVEL WAY.

| 2008 FDOT Design Standards |                           |          | Sheet No.              |
|----------------------------|---------------------------|----------|------------------------|
| TWO-LANE                   |                           | 07/01/07 | 1 of 1                 |
|                            | TWO-WAY, WORK ON SHOULDER |          | <sup>bx</sup> №.<br>02 |