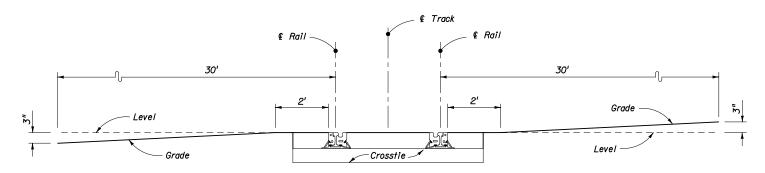

To prevent low-clearance vehicles from becoming caught on the tracks, the crossing surface should be at the same plane as the top of the rails for a distance of 2 feet outside the rails. The surface of the highway should also not be more than 3 inches higher or lower than the top of the nearest rail at a point 30 feet from rail unless track superelevation makes a different level appropriate. Vertical curves should be used to traverse from the highway grade to a level plane at the elevation of the rails. Rails that are superelevated, or a roadway approach section that is not level, will necessitate a site specific analysis for rail clearances.

## VERTICAL ROADWAY ALIGNMENT THROUGH A RAILROAD CROSSING