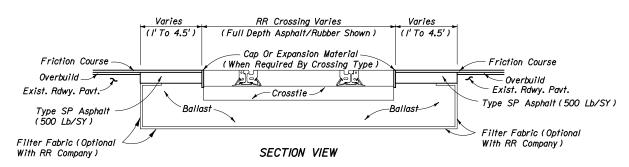

### TYPICAL CROSSING MATERIAL REPLACEMENT AT RR CROSSINGS

| CROSSING SURFACES |                |  |
|-------------------|----------------|--|
| Туре              | Definition     |  |
| С                 | Concrete       |  |
| R                 | Rubber         |  |
| RA                | Rubber/Asphalt |  |

### General Notes

- The Railroad Company will furnish and install all track bed (ballast), crossties, rails, crossing surface panels and accessory
  components. All pavement material, including that through the crossing, will be furnished and installed by the Department or
  its Contractor, unless negotiated otherwise.
- 2. When a railroad grade crossing is located within the limits of a highway construction project, a transition pavement will be maintained at the approaches of the crossing to reduce vehicular impacts to the crossing. The transition pavement will be maintained as appropriate to protect the crossing from low clearance vehicles and vehicular impacts until the construction project is completed and the final highway surface is constructed.
- 3. The Central Rail Office will maintain a list of currently used Railroad Crossing Products and will periodically distribute the current list to the District Offices as the list is updated.
- 4. The Railroad Company shall submit engineering drawings for the proposed crossing surface type to the Construction Project Engineer and/or the District Rail Office for concurrence along with the List of Railroad Crossing Products. The approved engineering drawings of the crossing surface type shall be made a part of the installation agreement.
- 5. Sidewalks shall be constructed through the crossing between approach sidewalks of the crossing. Sidewalks shall be constructed with appropriate material to allow unobstructed travel through the crossing in accordance with ADA requirements.
- 6. All asphalt shall be installed in accordance with Index No. 514 and Section 300 of the Standard Specifications.