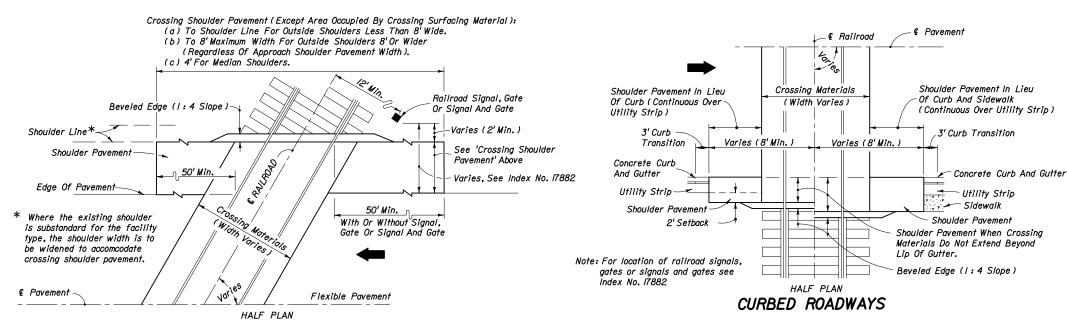

# ROADWAYS WITH FLUSH SHOULDERS

### General Notes

- The Railroad Company will furnish and install all track bed (ballast), crossties, rails, crossing surface panels and accessory
  components. All pavement material, including that through the crossing, will be furnished and installed by the Department or
  its Contractor, unless negotiated otherwise.
- 2. When a railroad grade crossing is located within the limits of a highway construction project, a transition pavement will be maintained at the approaches of the crossing to reduce vehicular impacts to the crossing. The transition pavement will be maintained as appropriate to protect the crossing from low clearance vehicles and vehicular impacts until the construction project is completed and the final highway surface is constructed.
- 3. The Central Rail Office will maintain a list of currently used Railroad Crossing Products and will periodically distribute the current list to the District Offices as the list is updated.
- 4. The Railroad Company shall submit engineering drawings for the proposed crossing surface type to the Construction Project Engineer and/or the District Rail Office for concurrence along with the List of Railroad Crossing Products. The approved engineering drawings of the crossing surface type shall be made a part of the installation agreement.
- 5. Sidewalks shall be constructed through the crossing between approach sidewalks of the crossing. Sidewalks shall be constructed with appropriate material to allow unobstructed travel through the crossing in accordance with ADA requirements.
- 6. All asphalt shall be installed in accordance with Index No. 514 and Section 300 of the Standard Specifications.