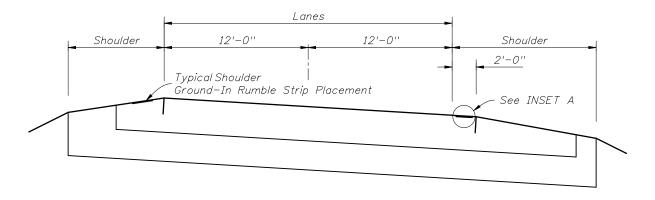

NTS

RIGID PAVEMENT WITH FLEXIBLE PAVEMENT SHOULDER

NTS

RIGID PAVEMENT WITH RIGID PAVEMENT SHOULDER

Edge or Trovellone.