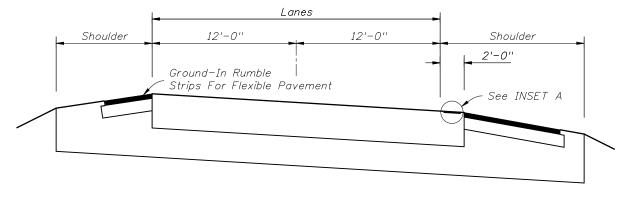

NTS

RIGID PAVEMENT WITH FLEXIBLE PAVEMENT SHOULDER

NTS

RIGID PAVEMENT WITH RIGID PAVEMENT SHOULDER

Edge or Trovellone.