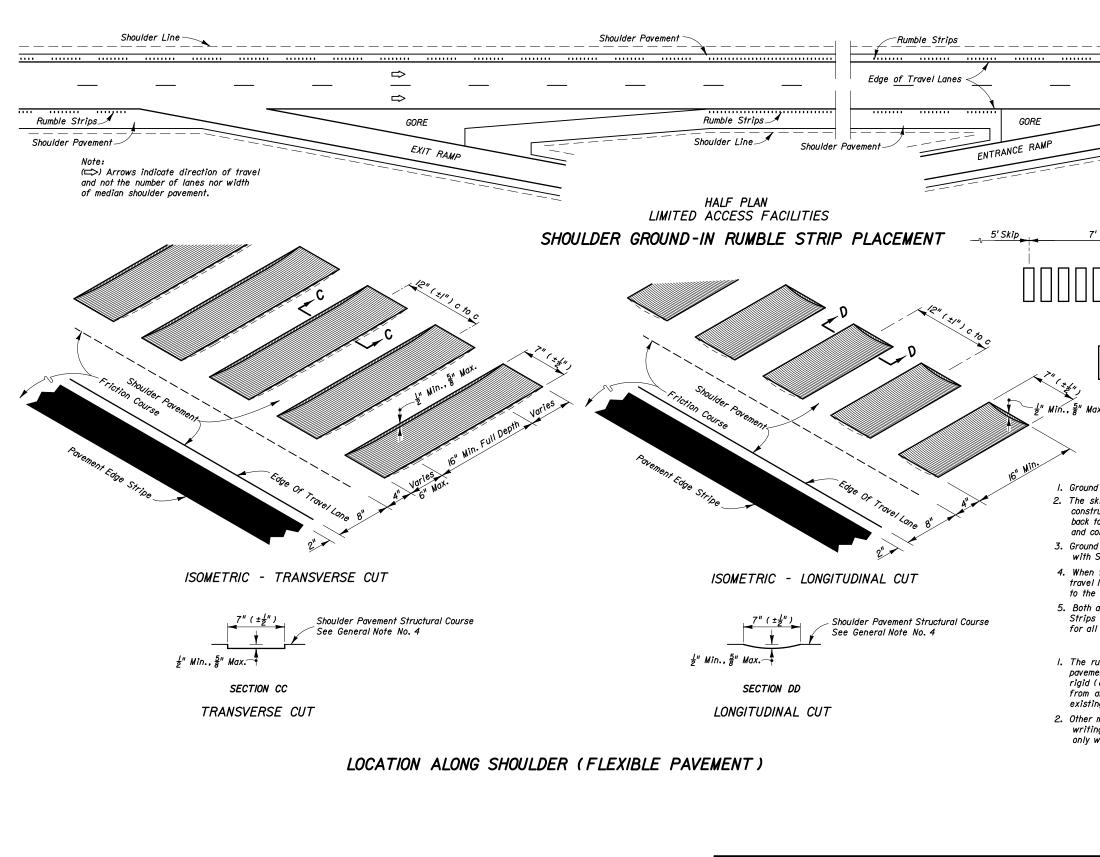

2008 FDOT Design St

| Shoulder Line                                                                                                                                                                                                                                                                            |                                               |                                                |
|------------------------------------------------------------------------------------------------------------------------------------------------------------------------------------------------------------------------------------------------------------------------------------------|-----------------------------------------------|------------------------------------------------|
|                                                                                                                                                                                                                                                                                          |                                               |                                                |
|                                                                                                                                                                                                                                                                                          |                                               |                                                |
|                                                                                                                                                                                                                                                                                          | ble Strips_>                                  | <u>/ · · · · · · · · · · · · · · · · · · ·</u> |
| Shoulder Pavement                                                                                                                                                                                                                                                                        |                                               |                                                |
|                                                                                                                                                                                                                                                                                          |                                               |                                                |
|                                                                                                                                                                                                                                                                                          |                                               |                                                |
| 8 Cuts (12" c to c)                                                                                                                                                                                                                                                                      | El Chi                                        | _                                              |
| '                                                                                                                                                                                                                                                                                        | 5' Ski                                        | <u>p</u>                                       |
| וחחחחה החחחר                                                                                                                                                                                                                                                                             | חר                                            |                                                |
|                                                                                                                                                                                                                                                                                          |                                               |                                                |
| Continuous Cuts (12" c to c)                                                                                                                                                                                                                                                             |                                               |                                                |
|                                                                                                                                                                                                                                                                                          |                                               |                                                |
|                                                                                                                                                                                                                                                                                          |                                               |                                                |
| ARRAYS                                                                                                                                                                                                                                                                                   |                                               |                                                |
| CENERAL NOTES FOR                                                                                                                                                                                                                                                                        |                                               |                                                |
| GENERAL NOTES FOR<br>SHOULDER GROUND-IN RUMBLE                                                                                                                                                                                                                                           | STRIPS                                        |                                                |
| d-in rumble strips shall be constructed on limited acc<br>kip array is the standard array. The continuous array<br>ructed in advance of bridge ends for a distance of 10<br>to the gore recovery area for mainline interchange b                                                         | ' shall be<br>100', or<br>ridges;             | s.                                             |
| onstructed at other specific locations as called for in<br>d-in rumble strips are to be constructed in accordanc<br>Section 546 of the Specifications.                                                                                                                                   |                                               |                                                |
| friction course extends more than 8" beyond the ed<br>lane, the extended friction course shall be bladed of                                                                                                                                                                              |                                               |                                                |
| 8" line, prior to rumble strip grinding.<br>arrays shall be paid for under the contract unit price<br>(Ground-In), PM. Such price and payment shall be full.                                                                                                                             |                                               | ion                                            |
| l work and materials required.<br>DESIGN NOTE                                                                                                                                                                                                                                            |                                               |                                                |
| umble strips described on this sheet are intended for<br>ent shoulders. When constructing ground-in rumble s<br>(concrete) shoulders, no rumble strips shall be locate<br>any pavement joint. When specifying ground-in rumbl<br>ng rigid shoulders their location and array shall be de | trips on exis<br>d closer thai<br>e strips on | nting<br>n 6"                                  |
| methods and types of applications shall not be used u<br>ng by the State Roadway Design Engineer. Approval v<br>with sufficient documented justification for deviation                                                                                                                   | vill be consid                                | lered                                          |
|                                                                                                                                                                                                                                                                                          |                                               |                                                |
|                                                                                                                                                                                                                                                                                          |                                               |                                                |
|                                                                                                                                                                                                                                                                                          |                                               |                                                |
|                                                                                                                                                                                                                                                                                          |                                               |                                                |
| tandards                                                                                                                                                                                                                                                                                 | Last<br>Revision                              | Sheet No.                                      |
| RIPS                                                                                                                                                                                                                                                                                     | 07/01/07<br>Ind                               | 2 of 3<br>ex No.                               |
| i wi J                                                                                                                                                                                                                                                                                   | 5                                             | 18                                             |
|                                                                                                                                                                                                                                                                                          |                                               |                                                |