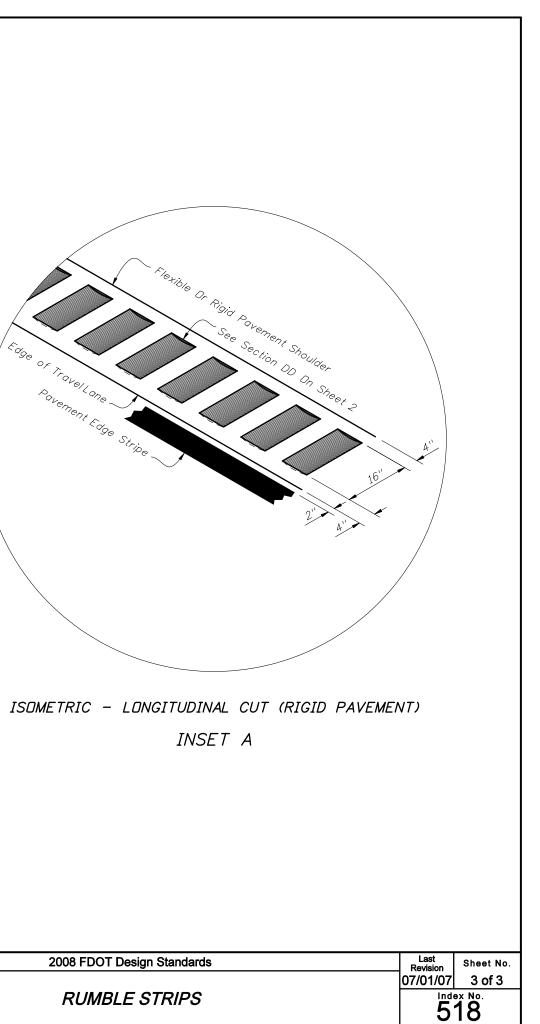

2008 FDOT Design St

| Shoulder Line                                                                                                                                                                                                                                                                            |                                               |                                                |
|------------------------------------------------------------------------------------------------------------------------------------------------------------------------------------------------------------------------------------------------------------------------------------------|-----------------------------------------------|------------------------------------------------|
|                                                                                                                                                                                                                                                                                          |                                               |                                                |
|                                                                                                                                                                                                                                                                                          |                                               |                                                |
|                                                                                                                                                                                                                                                                                          | ble Strips_>                                  | <u>/ · · · · · · · · · · · · · · · · · · ·</u> |
| Shoulder Pavement                                                                                                                                                                                                                                                                        |                                               |                                                |
|                                                                                                                                                                                                                                                                                          |                                               |                                                |
|                                                                                                                                                                                                                                                                                          |                                               |                                                |
| 8 Cuts (12" c to c)                                                                                                                                                                                                                                                                      | El Chi                                        | _                                              |
| '                                                                                                                                                                                                                                                                                        | 5' Ski                                        | <u>p</u>                                       |
| וחחחחה החחחר                                                                                                                                                                                                                                                                             | חר                                            |                                                |
|                                                                                                                                                                                                                                                                                          |                                               |                                                |
| Continuous Cuts (12" c to c)                                                                                                                                                                                                                                                             |                                               |                                                |
|                                                                                                                                                                                                                                                                                          |                                               |                                                |
|                                                                                                                                                                                                                                                                                          |                                               |                                                |
| ARRAYS                                                                                                                                                                                                                                                                                   |                                               |                                                |
| CENERAL NOTES FOR                                                                                                                                                                                                                                                                        |                                               |                                                |
| GENERAL NOTES FOR<br>SHOULDER GROUND-IN RUMBLE                                                                                                                                                                                                                                           | STRIPS                                        |                                                |
| d-in rumble strips shall be constructed on limited acc<br>kip array is the standard array. The continuous array<br>ructed in advance of bridge ends for a distance of 10<br>to the gore recovery area for mainline interchange b                                                         | ' shall be<br>100', or<br>ridges;             | s.                                             |
| onstructed at other specific locations as called for in<br>d-in rumble strips are to be constructed in accordanc<br>Section 546 of the Specifications.                                                                                                                                   |                                               |                                                |
| friction course extends more than 8" beyond the ed<br>lane, the extended friction course shall be bladed of                                                                                                                                                                              |                                               |                                                |
| 8" line, prior to rumble strip grinding.<br>arrays shall be paid for under the contract unit price<br>(Ground-In), PM. Such price and payment shall be full.                                                                                                                             |                                               | ion                                            |
| l work and materials required.<br>DESIGN NOTE                                                                                                                                                                                                                                            |                                               |                                                |
| umble strips described on this sheet are intended for<br>ent shoulders. When constructing ground-in rumble s<br>(concrete) shoulders, no rumble strips shall be locate<br>any pavement joint. When specifying ground-in rumbl<br>ng rigid shoulders their location and array shall be de | trips on exis<br>d closer thai<br>e strips on | nting<br>n 6"                                  |
| methods and types of applications shall not be used u<br>ng by the State Roadway Design Engineer. Approval v<br>with sufficient documented justification for deviation                                                                                                                   | vill be consid                                | lered                                          |
|                                                                                                                                                                                                                                                                                          |                                               |                                                |
|                                                                                                                                                                                                                                                                                          |                                               |                                                |
|                                                                                                                                                                                                                                                                                          |                                               |                                                |
|                                                                                                                                                                                                                                                                                          |                                               |                                                |
| tandards                                                                                                                                                                                                                                                                                 | Last<br>Revision                              | Sheet No.                                      |
| RIPS                                                                                                                                                                                                                                                                                     | 07/01/07<br>Ind                               | 2 of 3<br>ex No.                               |
| i wi J                                                                                                                                                                                                                                                                                   | 5                                             | 18                                             |
|                                                                                                                                                                                                                                                                                          |                                               |                                                |

NTS

RIGID PAVEMENT WITH FLEXIBLE PAVEMENT SHOULDER

NTS

RIGID PAVEMENT WITH RIGID PAVEMENT SHOULDER

Edge or Trovellone.