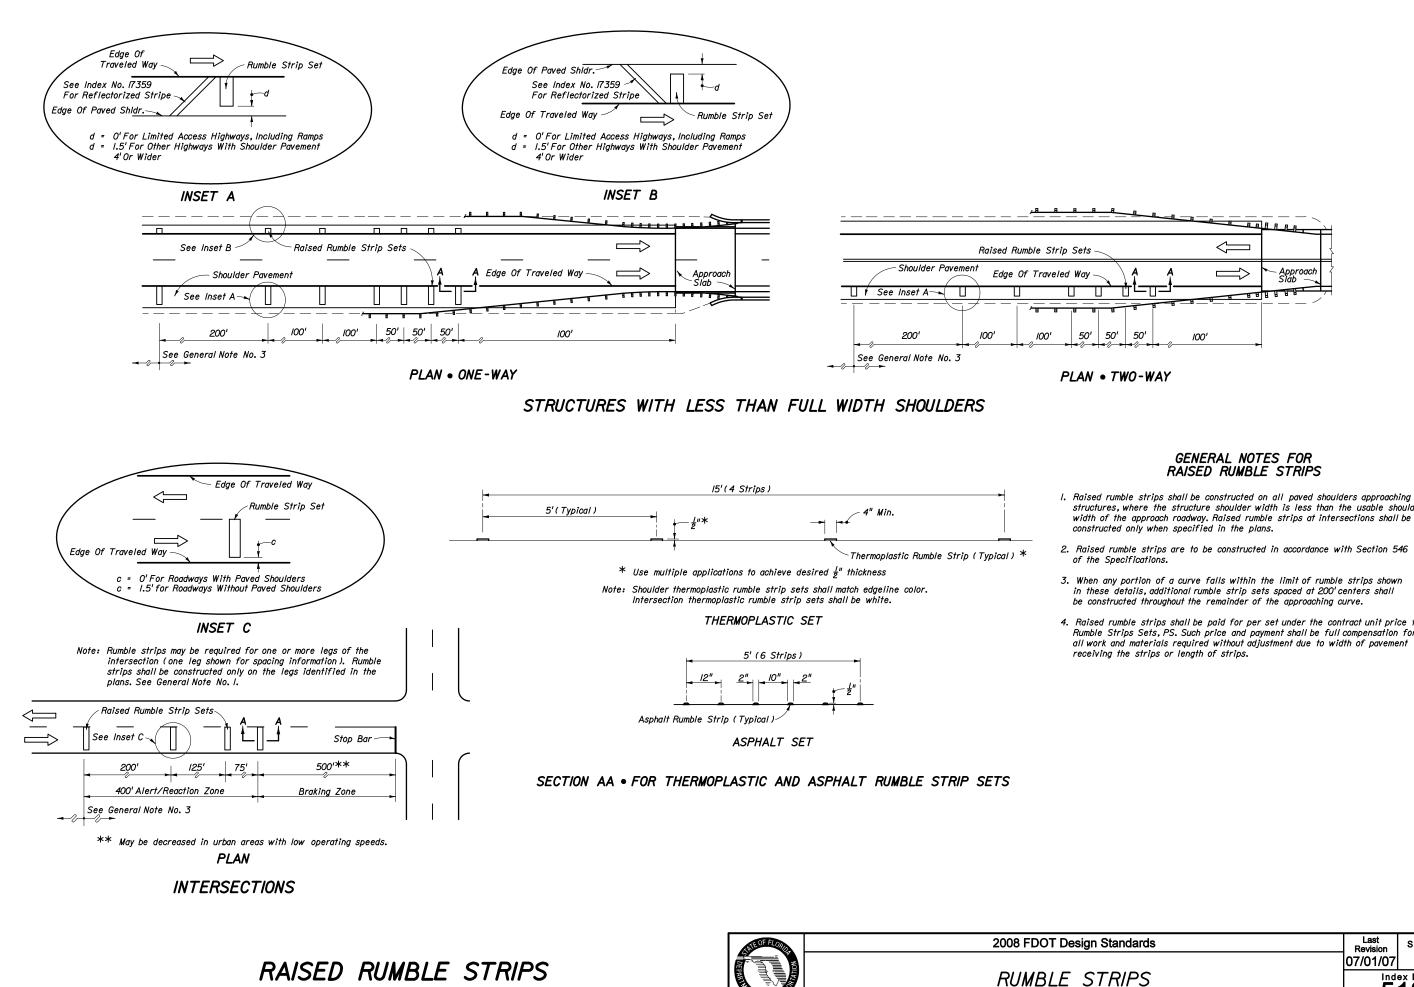

structures, where the structure shoulder width is less than the usable shoulder width of the approach roadway. Raised rumble strips at intersections shall be

in these details, additional rumble strip sets spaced at 200' centers shall

4. Raised rumble strips shall be paid for per set under the contract unit price for Rumble Strips Sets, PS. Such price and payment shall be full compensation for all work and materials required without adjustment due to width of pavement