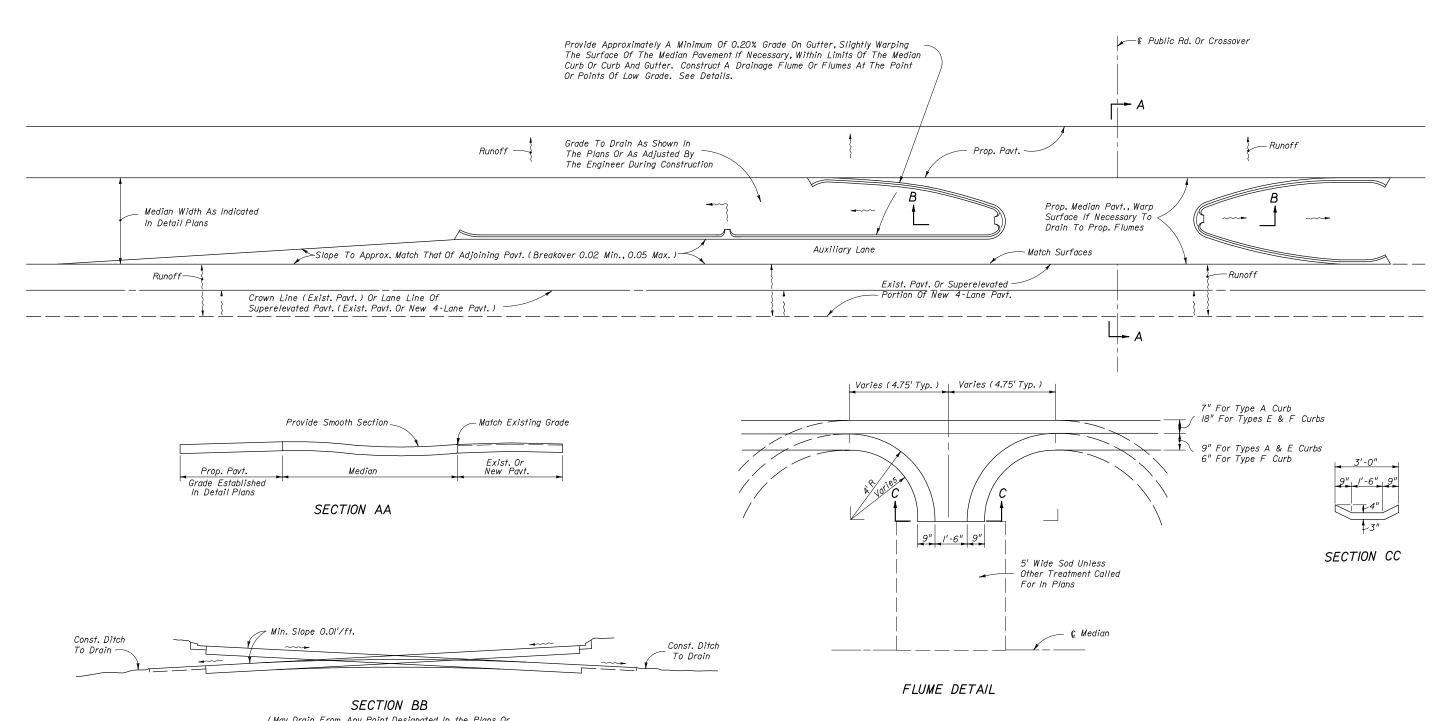

(May Drain From Any Point Designated In the Plans Or As Adjusted By The Engineer During Construction)

## GENERAL NOTES

- I. These details are to apply to projects which provide for the conversion of 2-lane sections to 4-lane divided highway sections and for superelevated sections of new 4-lane divided highways. Layout above is illustration only. Cost of flumes to be included in the contract price for Curb or Curb and Gutter. Sod to be paid for under the contract unit price for Performance Turf, SY.
- 2. Flumes to be located in low point of noses and at other points as designated in the plans. The locations may be adjusted by the Engineer during construction.