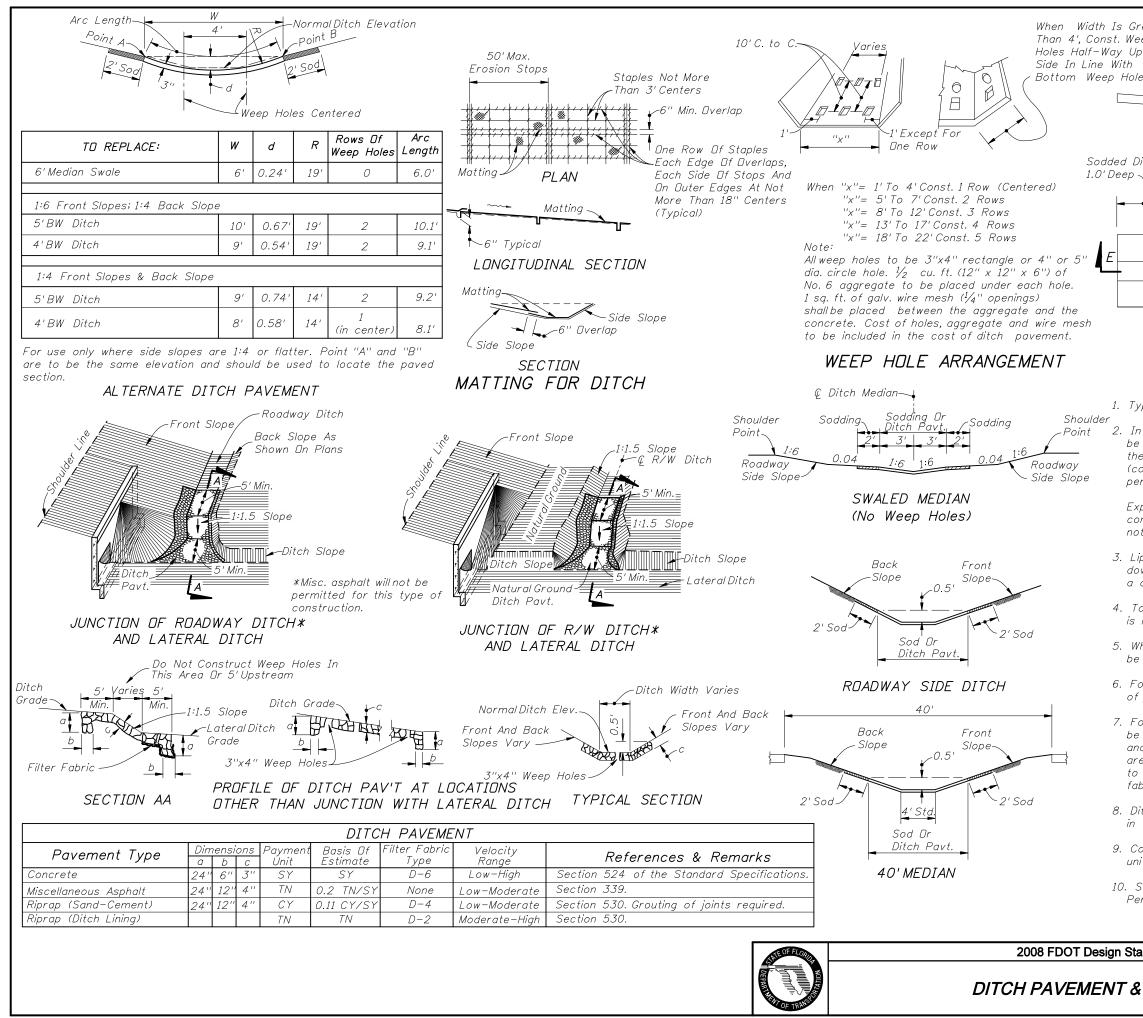

| Greater<br>leep<br>Jp The                                                                                                                                                                                                                                                                                                          | ~ Varies                                                   | (25' Min.)                                        |
|------------------------------------------------------------------------------------------------------------------------------------------------------------------------------------------------------------------------------------------------------------------------------------------------------------------------------------|------------------------------------------------------------|---------------------------------------------------|
| bles Flow Line Lip (3" Rise) DPI 0.0                                                                                                                                                                                                                                                                                               |                                                            | (20 0000)                                         |
| Filter Fabric                                                                                                                                                                                                                                                                                                                      |                                                            |                                                   |
| 1.0' Deep  1.3                                                                                                                                                                                                                                                                                                                     | odded Ditch                                                |                                                   |
| 10' Standard Paved Di<br>Pavement Sod                                                                                                                                                                                                                                                                                              | tch 10                                                     |                                                   |
|                                                                                                                                                                                                                                                                                                                                    |                                                            | E                                                 |
|                                                                                                                                                                                                                                                                                                                                    |                                                            |                                                   |
| PLAN<br>PAVED DITCH END TRI                                                                                                                                                                                                                                                                                                        | FATMEN                                                     | IT                                                |
| GENERAL NOTES                                                                                                                                                                                                                                                                                                                      |                                                            | , ,                                               |
| In concrete ditch pavement, contraction<br>e spaced at 25' maximum intervals, or o<br>he Engineer. Contraction joints may be<br>construction joint) or tooled. No open jo<br>ermitted in concrete ditch pavement.<br>xpansion joints with ½" preformed joint<br>onstructed at allinlets, endwalls, and at is<br>ot more than 200'. | is directed<br>either form<br>ints willbe<br>filler shallt | by<br>ed                                          |
| Lip at end of ditch pavement shall norma<br>lownstream of DPI or on flatter grades<br>decrease in ditch velocity.                                                                                                                                                                                                                  |                                                            |                                                   |
| Toewalls are to be used with all ditch po<br>s not required adjacent to drainage stru                                                                                                                                                                                                                                              |                                                            | ewall                                             |
| When directed by the Engineer, weep hol<br>e reduced to 5' minimum.                                                                                                                                                                                                                                                                | e spacing r                                                | nay                                               |
| For junction of R/W ditch spillway and l<br>f paving to be 1' high minimum.                                                                                                                                                                                                                                                        | ateral ditch,                                              | sides                                             |
| For ditch pavements requiring filter fabrue<br>e placed directly beneath the pavement<br>nd width of the pavement. When weep h<br>re used, the filter fabric shall be placed<br>o form a mat continuous with orunderla<br>abric. (See Index No. 199 for fabric type                                                                | for the en<br>oles with a<br>below the<br>pping the p      | tire length<br>aggregate<br>aggregate<br>bavement |
| Ditch pavement requiring reinforcement s<br>the plan.                                                                                                                                                                                                                                                                              | hallbe deta                                                | niled                                             |
| Cost of plastic filter fabric to be include<br>nit price for ditch pavement.                                                                                                                                                                                                                                                       | d in the co                                                | ontract                                           |
| Sodding to be paid for under contract o<br>Performance Turf, SY                                                                                                                                                                                                                                                                    | unit price fo                                              | or                                                |
| tandards                                                                                                                                                                                                                                                                                                                           | Last                                                       | Sheet No.                                         |
|                                                                                                                                                                                                                                                                                                                                    | Revision<br>07/01/07                                       | 1 of 2                                            |
| & SODDING                                                                                                                                                                                                                                                                                                                          |                                                            | × №.<br>81                                        |