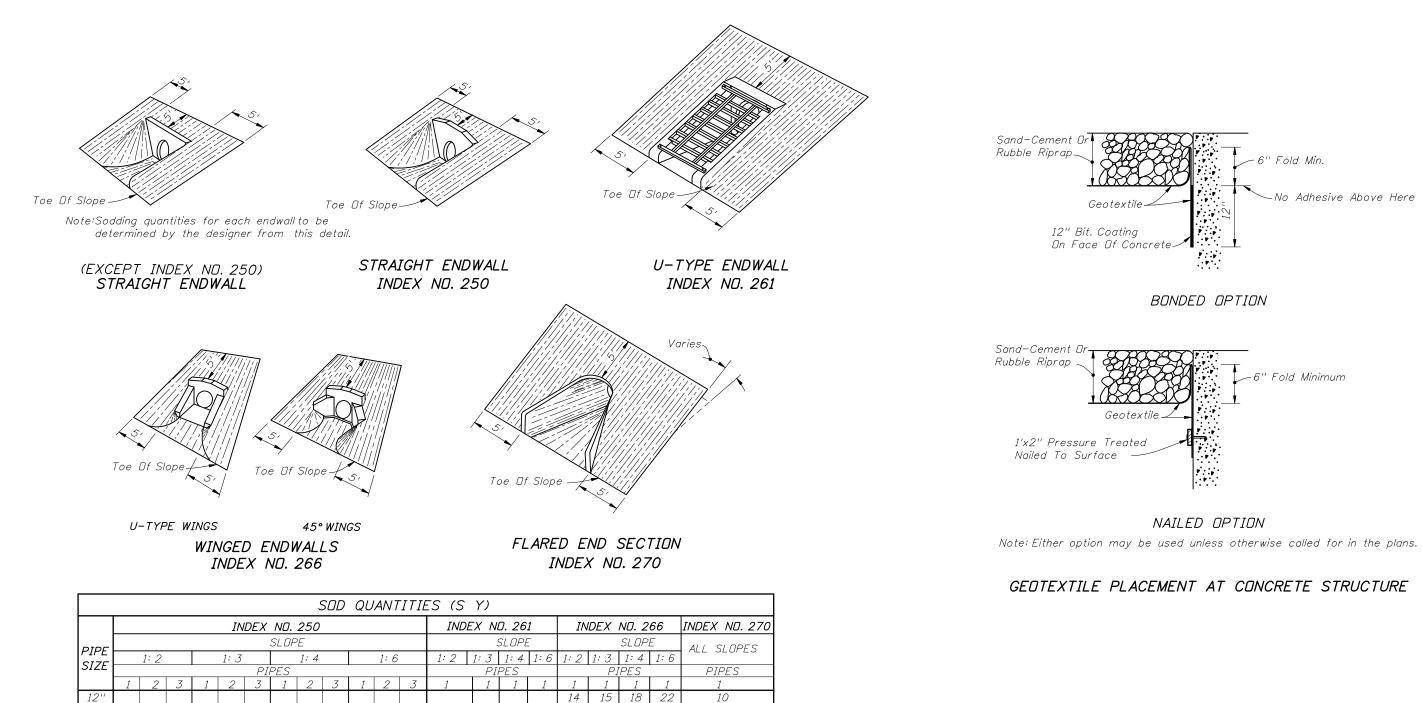

| Greater<br>leep<br>Jp The                                                                                                                                                                                                                                                                                                          | ~ Varies                                                   | (25' Min.)                                        |
|------------------------------------------------------------------------------------------------------------------------------------------------------------------------------------------------------------------------------------------------------------------------------------------------------------------------------------|------------------------------------------------------------|---------------------------------------------------|
| bles Flow Line Lip (3" Rise) DPI 0.0                                                                                                                                                                                                                                                                                               |                                                            | (20 0000)                                         |
| Filter Fabric                                                                                                                                                                                                                                                                                                                      |                                                            |                                                   |
| 1.0' Deep  1.3                                                                                                                                                                                                                                                                                                                     | odded Ditch                                                |                                                   |
| 10' Standard Paved Di<br>Pavement Sod                                                                                                                                                                                                                                                                                              | tch 10                                                     |                                                   |
|                                                                                                                                                                                                                                                                                                                                    |                                                            | E                                                 |
|                                                                                                                                                                                                                                                                                                                                    |                                                            |                                                   |
| PLAN<br>PAVED DITCH END TRI                                                                                                                                                                                                                                                                                                        | FATMEN                                                     | IT                                                |
| GENERAL NOTES                                                                                                                                                                                                                                                                                                                      |                                                            | , ,                                               |
| In concrete ditch pavement, contraction<br>e spaced at 25' maximum intervals, or o<br>he Engineer. Contraction joints may be<br>construction joint) or tooled. No open jo<br>ermitted in concrete ditch pavement.<br>xpansion joints with ½" preformed joint<br>onstructed at allinlets, endwalls, and at is<br>ot more than 200'. | is directed<br>either form<br>ints willbe<br>filler shallt | by<br>ed                                          |
| Lip at end of ditch pavement shall norma<br>lownstream of DPI or on flatter grades<br>decrease in ditch velocity.                                                                                                                                                                                                                  |                                                            |                                                   |
| Toewalls are to be used with all ditch po<br>s not required adjacent to drainage stru                                                                                                                                                                                                                                              |                                                            | ewall                                             |
| When directed by the Engineer, weep hol<br>e reduced to 5' minimum.                                                                                                                                                                                                                                                                | e spacing r                                                | nay                                               |
| For junction of R/W ditch spillway and l<br>f paving to be 1' high minimum.                                                                                                                                                                                                                                                        | ateral ditch,                                              | sides                                             |
| For ditch pavements requiring filter fabrue<br>e placed directly beneath the pavement<br>nd width of the pavement. When weep h<br>re used, the filter fabric shall be placed<br>o form a mat continuous with orunderla<br>abric. (See Index No. 199 for fabric type                                                                | for the en<br>oles with a<br>below the<br>pping the p      | tire length<br>aggregate<br>aggregate<br>bavement |
| Ditch pavement requiring reinforcement s<br>the plan.                                                                                                                                                                                                                                                                              | hallbe deta                                                | niled                                             |
| Cost of plastic filter fabric to be include<br>nit price for ditch pavement.                                                                                                                                                                                                                                                       | d in the co                                                | ontract                                           |
| Sodding to be paid for under contract o<br>Performance Turf, SY                                                                                                                                                                                                                                                                    | unit price fo                                              | or                                                |
| tandards                                                                                                                                                                                                                                                                                                                           | Last                                                       | Sheet No.                                         |
|                                                                                                                                                                                                                                                                                                                                    | Revision<br>07/01/07                                       | 1 of 2                                            |
| & SODDING                                                                                                                                                                                                                                                                                                                          |                                                            | × №.<br>81                                        |