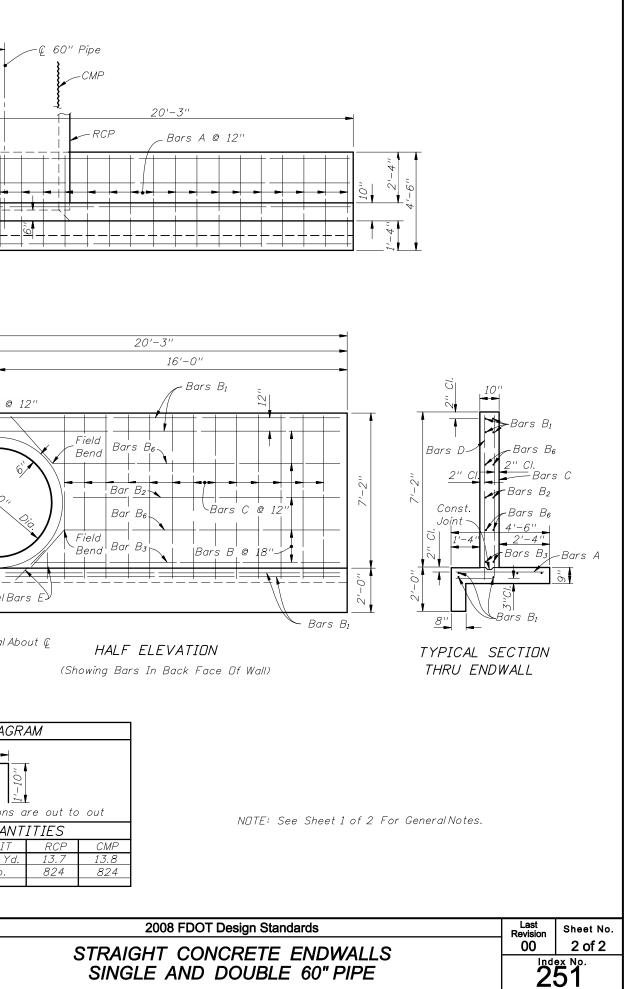

|            |       | BILL OF REINFORCING STEEL |           |         |                |            | BENDING DIAGRAM                         |         |      |      |  |
|------------|-------|---------------------------|-----------|---------|----------------|------------|-----------------------------------------|---------|------|------|--|
|            | MARK  | SIZE                      | ND. REQD. | LENGTH  | LOCATION       | BENDING    | 7'-                                     | 6''     |      |      |  |
|            | A     | #4                        | 41        | 4'-2''  | Footing        | Straight   |                                         |         |      |      |  |
|            | $B_1$ | #4                        | 9         | 40'-2'' | Footing & Wall | Straight   |                                         |         |      |      |  |
|            | $B_2$ | #4                        | 4         | 12'-6'' | Wall           | Straight   | BAR C                                   |         |      |      |  |
|            | B3    | #4                        | 4         | 13'-9'' | Wall           | Straight   | 11 1————                                |         |      |      |  |
|            | B4    | #4                        | 4         | 6'-0''  | Wall           | Field Bend | NOTE: All bar dimensions are out to out |         |      |      |  |
| ENTRANCE   | B5    | #4                        | 2         | 2'-2''  | Wall           | Straight   | ESTIMATED QUANTITIES                    |         |      |      |  |
|            | $B_6$ | #4                        | 8         | 15'-0'' | Wall           | Field Bend | ITEM                                    | UNIT    | RCP  | CMP  |  |
| CRETE PIPE | С     | #4                        | 29        | 9'-4''  | Footing & Wall | Bend       | Class II Concrete                       | Cu. Yd. | 13.7 | 13.8 |  |
|            | D     | #4                        | 20        | 7'-6''  | Footing & Wall | Straight   | Reinforcing Steel                       | Lb.     | 824  | 824  |  |
|            | E     | #4                        | 16        | 1'-8''  | Footing & Wall | Straight   |                                         | LD.     | 024  | 024  |  |