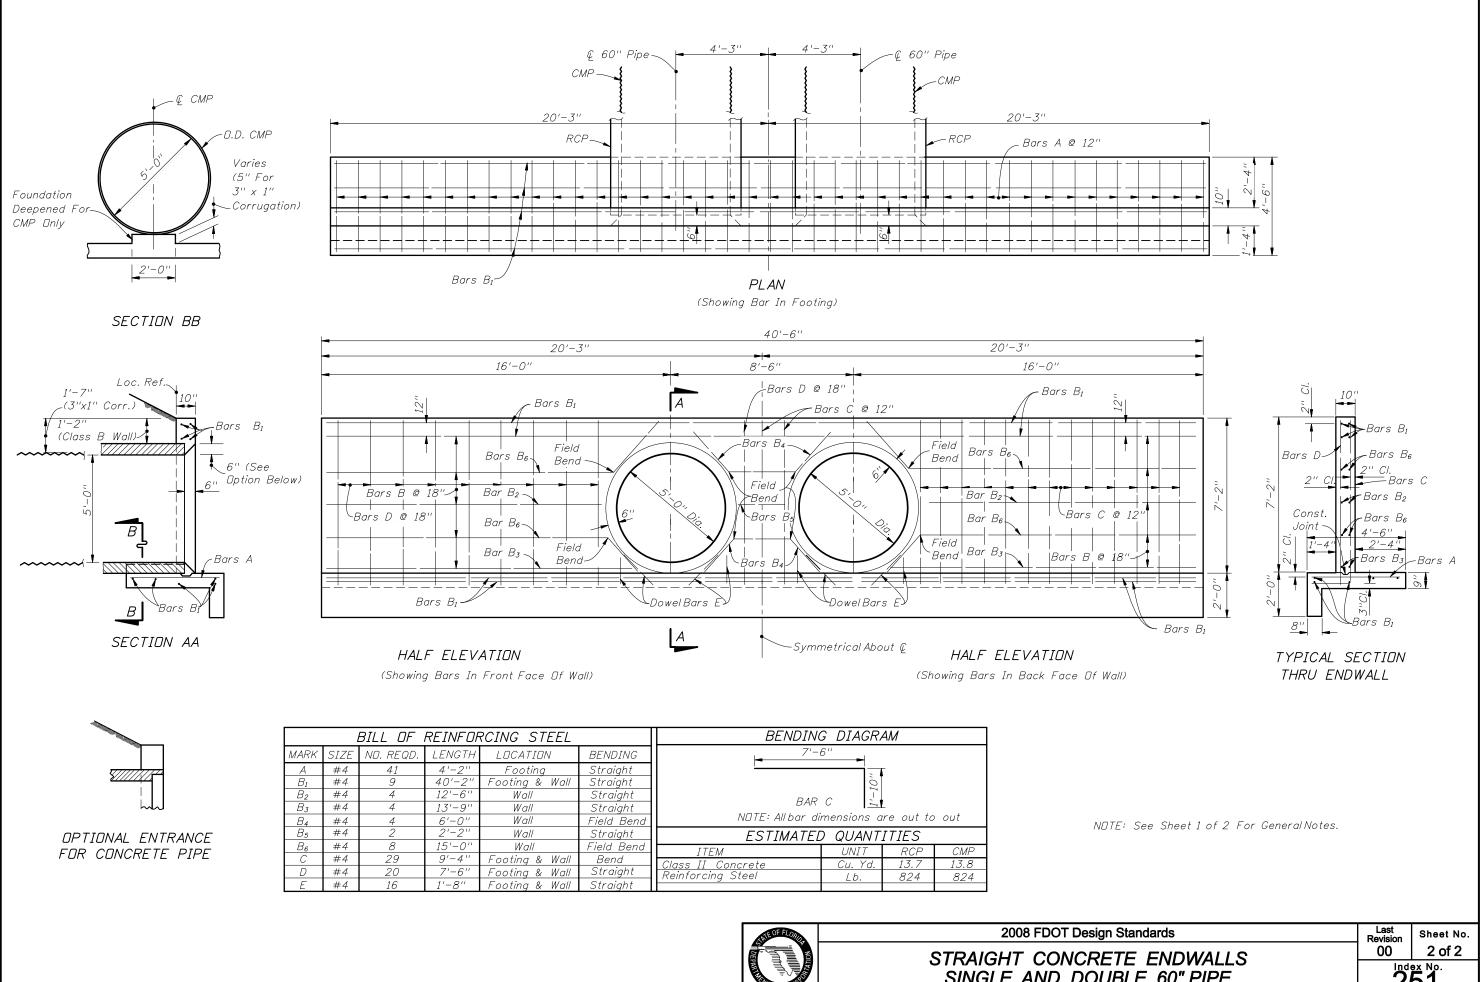

|            |       | BILL OF REINFORCING STEEL |           |         |                |            | BENDING DIAGRAM                         |         |      |      |  |
|------------|-------|---------------------------|-----------|---------|----------------|------------|-----------------------------------------|---------|------|------|--|
|            | MARK  | SIZE                      | ND. REQD. | LENGTH  | LOCATION       | BENDING    | 7'-                                     | 6''     |      |      |  |
|            | A     | #4                        | 41        | 4'-2''  | Footing        | Straight   |                                         |         |      |      |  |
|            | $B_1$ | #4                        | 9         | 40'-2'' | Footing & Wall | Straight   |                                         |         |      |      |  |
|            | $B_2$ | #4                        | 4         | 12'-6'' | Wall           | Straight   | BAR C                                   |         |      |      |  |
|            | B3    | #4                        | 4         | 13'-9'' | Wall           | Straight   | 11 1————                                |         |      |      |  |
|            | B4    | #4                        | 4         | 6'-0''  | Wall           | Field Bend | NOTE: All bar dimensions are out to out |         |      |      |  |
| ENTRANCE   | B5    | #4                        | 2         | 2'-2''  | Wall           | Straight   | ESTIMATED QUANTITIES                    |         |      |      |  |
|            | $B_6$ | #4                        | 8         | 15'-0'' | Wall           | Field Bend | ITEM                                    | UNIT    | RCP  | CMP  |  |
| CRETE PIPE | С     | #4                        | 29        | 9'-4''  | Footing & Wall | Bend       | Class II Concrete                       | Cu. Yd. | 13.7 | 13.8 |  |
|            | D     | #4                        | 20        | 7'-6''  | Footing & Wall | Straight   | Reinforcing Steel                       | Lb.     | 824  | 824  |  |
|            | E     | #4                        | 16        | 1'-8''  | Footing & Wall | Straight   |                                         | LD.     | 024  | 024  |  |