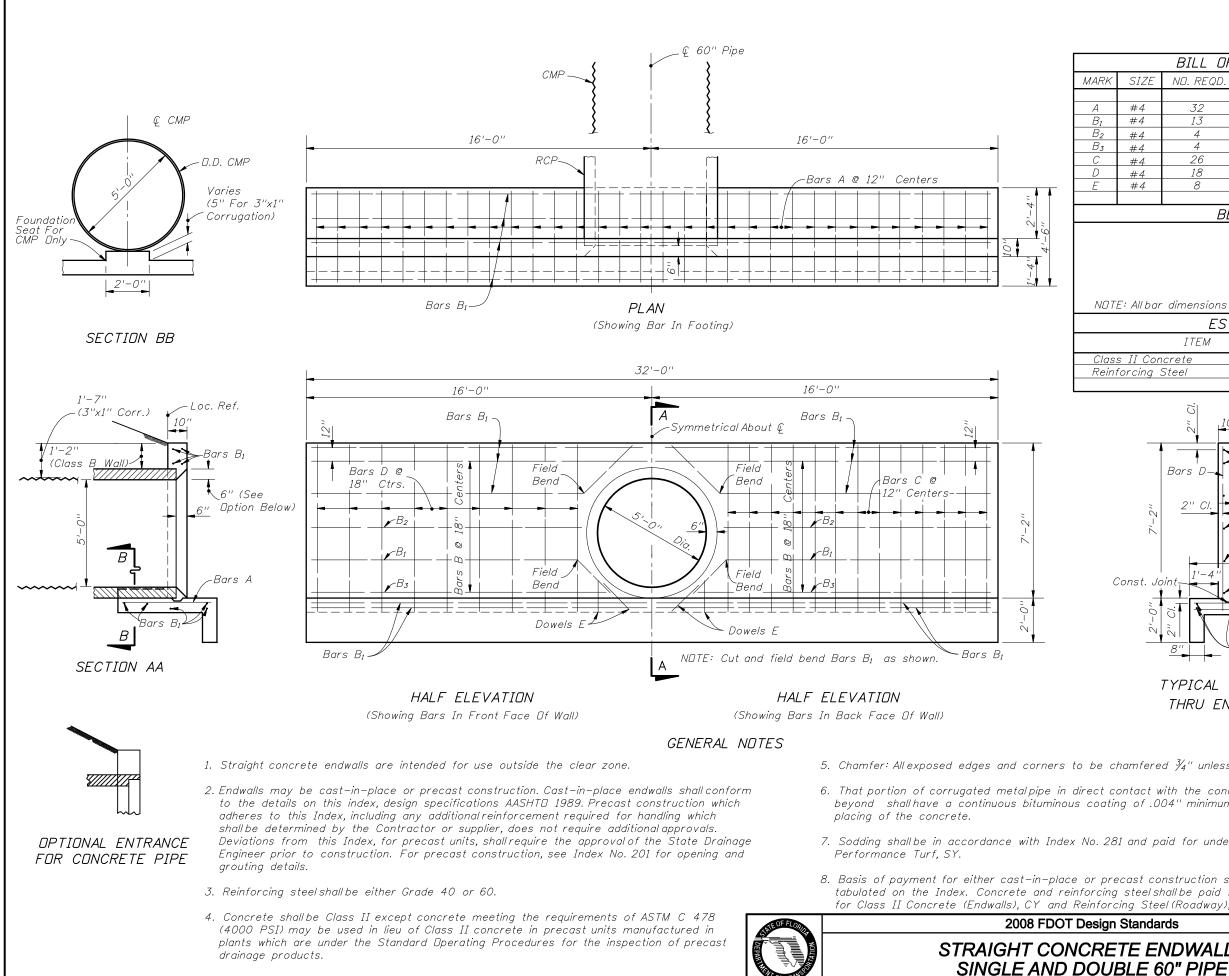

|         | BILL OF                                                                                              | REINFOR                                       |            |                  |                      |  |  |
|---------|------------------------------------------------------------------------------------------------------|-----------------------------------------------|------------|------------------|----------------------|--|--|
| SIZE    | ND. REQD.                                                                                            | LENGTH                                        | LOCATIO    | 1                | NDING                |  |  |
| J122    | $\dots$ $\dots$ $\cup$ $\dots$ $\cup$ |                                               | 200/11/01  | . DL             |                      |  |  |
| #4      | 32                                                                                                   | 4'-2''                                        | Footing    | S                | Straight             |  |  |
| #4      | 13                                                                                                   |                                               |            |                  | Straight             |  |  |
| #4      | 4                                                                                                    | 12'-4''                                       | Wall       |                  | traight              |  |  |
| #4      | 4                                                                                                    | 13'-9''                                       | Wall       |                  | Straight             |  |  |
| #4      | 26                                                                                                   | 9'-4''                                        | Wall       |                  | Bend                 |  |  |
| #4      | 18                                                                                                   | 7'-6''                                        | Wall       |                  | Straight             |  |  |
| #4      | 8                                                                                                    |                                               | ootina &   |                  | Straight             |  |  |
| # 4     | 0                                                                                                    | 10 /                                          | ooting a   |                  | traight              |  |  |
|         | BE                                                                                                   | NDING DIA                                     |            | •                |                      |  |  |
|         |                                                                                                      | <b> </b>                                      | 7'-6       |                  |                      |  |  |
|         |                                                                                                      |                                               | BAR C      | <i>.,01–,1</i>   | -                    |  |  |
| All bar | dimensions                                                                                           | are out to o                                  | ut         |                  |                      |  |  |
|         | EST                                                                                                  | TIMATED Q                                     | UANTITI    | ES               |                      |  |  |
|         | ITEM                                                                                                 |                                               | UNIT       | RCP              | CMP                  |  |  |
| II Con  | crete                                                                                                |                                               | Cu. Yd.    | 11.3             | 11.4                 |  |  |
| rcing : |                                                                                                      |                                               | Lb.        | 695              | 695                  |  |  |
|         |                                                                                                      |                                               |            |                  |                      |  |  |
| nst. Jo | 2" Cl.<br>pint<br>1'-4"<br>S<br>N<br>N<br>N<br>N<br>N<br>N<br>N<br>N<br>N<br>N<br>N<br>N<br>N        |                                               |            |                  |                      |  |  |
| ntact w | with the cond                                                                                        | otherwise sh<br>crete slab and<br>thickness a | d extendin |                  |                      |  |  |
| ast co  | nstruction si                                                                                        | r the contrac<br>hallbe the es                | timated qu | vantities        |                      |  |  |
|         | nall be paid f<br>el (Roadway),                                                                      | for under the<br>LB.                          | contract l | unic prices      |                      |  |  |
| tanda   | rds                                                                                                  |                                               |            | Last<br>Revision | Sheet No.            |  |  |
|         | NDWALL<br>60" PIPE                                                                                   | .S                                            |            | 07/01/07         | 1 of 2<br>5 <b>1</b> |  |  |
|         |                                                                                                      |                                               |            | <u> </u>         | <u> </u>             |  |  |