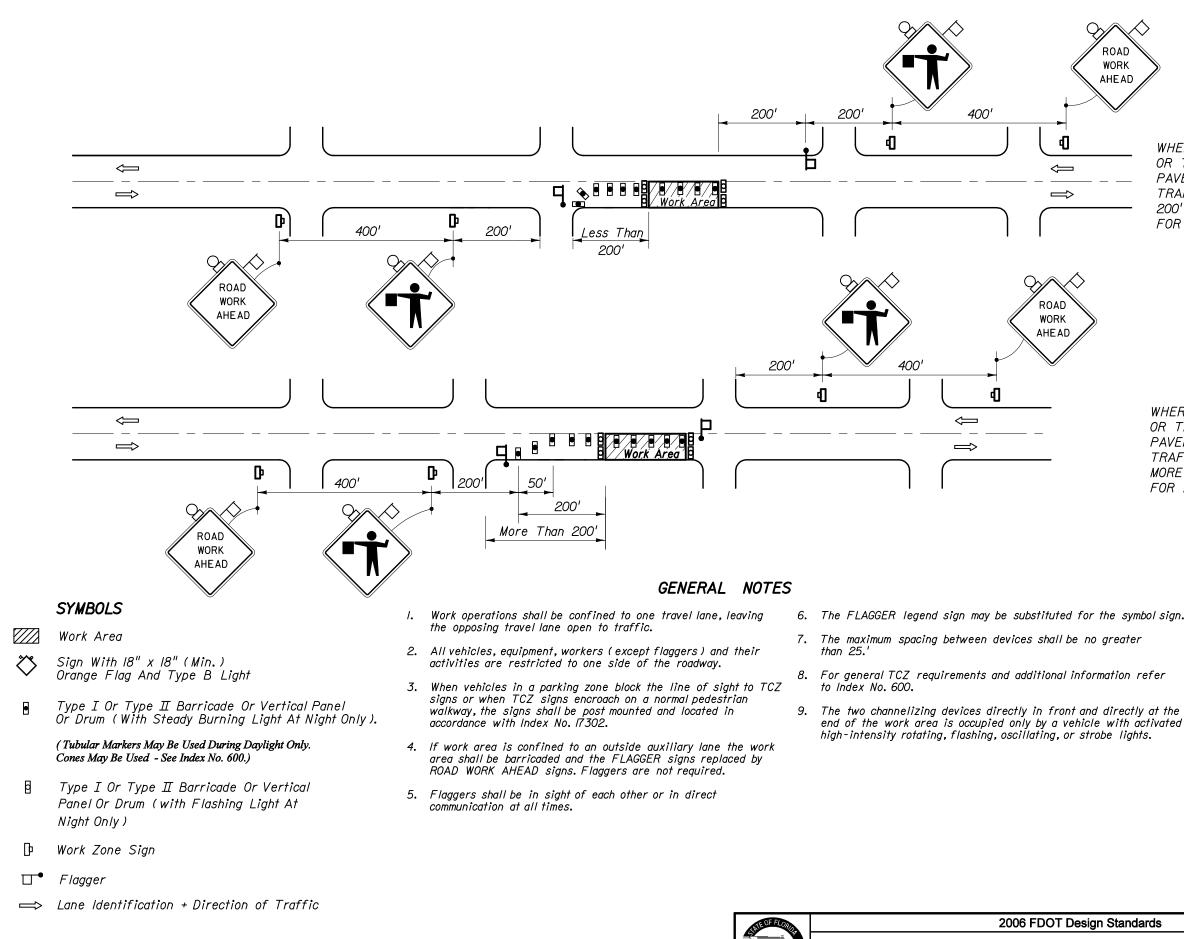

TWO-LANE TWO-WAY, WORK

## CONDITIONS

WHERE ANY VEHICLE, EQUIPMENT, WORKERS OR THEIR ACTIVITIES ENCROACH ON THE PAVEMENT REQUIRING THE CLOSURE OF ONE TRAFFIC LANE, FOR WORK AREAS LESS THAN 200' DOWNSTREAM FROM AN INTERSECTION FOR A PERIOD OF MORE THAN 60 MINUTES.

## CONDITIONS

WHERE ANY VEHICLE, EQUIPMENT, WORKERS OR THEIR ACTIVITIES ENCROACH ON THE PAVEMENT REQUIRING THE CLOSURE OF ONE TRAFFIC LANE, FOR WORK AREAS 200'OR MORE DOWNSTREAM FROM AN INTERSECTION FOR A PERIOD OF MORE THAN 60 MINUTES.

## TYPICAL APPLICATIONS

Utility Work Pavement Repair Structure Adjustments

| tandards          | Last<br>Revision | Sheet No. |
|-------------------|------------------|-----------|
| NEAR INTERSECTION | 07/01/05         | 1of 1     |
|                   | 605              |           |
|                   |                  |           |