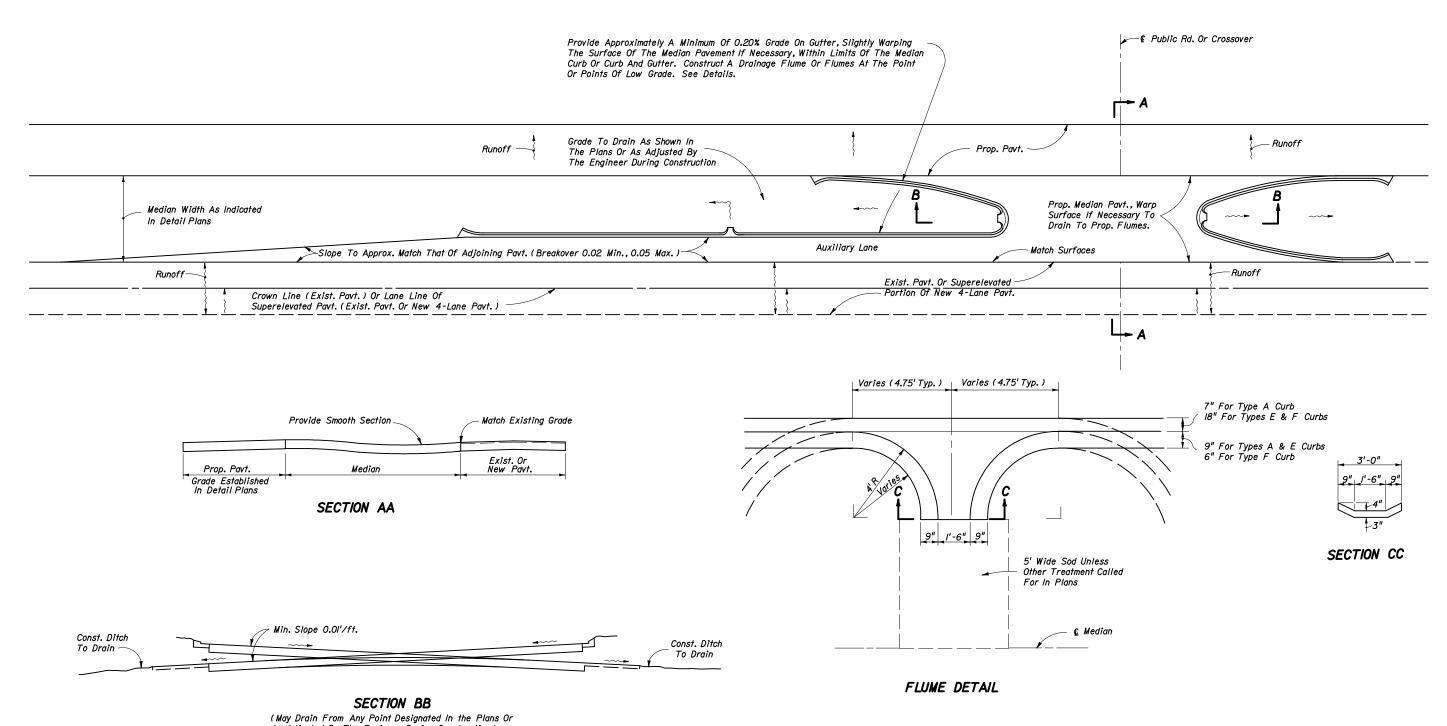

(May Drain From Any Point Designated In the Plans Or As Adjusted By The Engineer During Construction)

## GENERAL NOTES

- I. These details are to apply to projects which provide for the conversion of 2-lane sections to 4-lane divided highway sections and for superelevated sections of new 4-lane divided highways. Layout above is illustration only. Cost of flumes to be included in the contract price for Curb or Curb and Gutter. Sod to be paid for under the contract unit price for Sodding, SY.
- Flumes to be located in low point of noses and at other points as designated in the plans. The locations may be adjusted by the Engineer during construction.