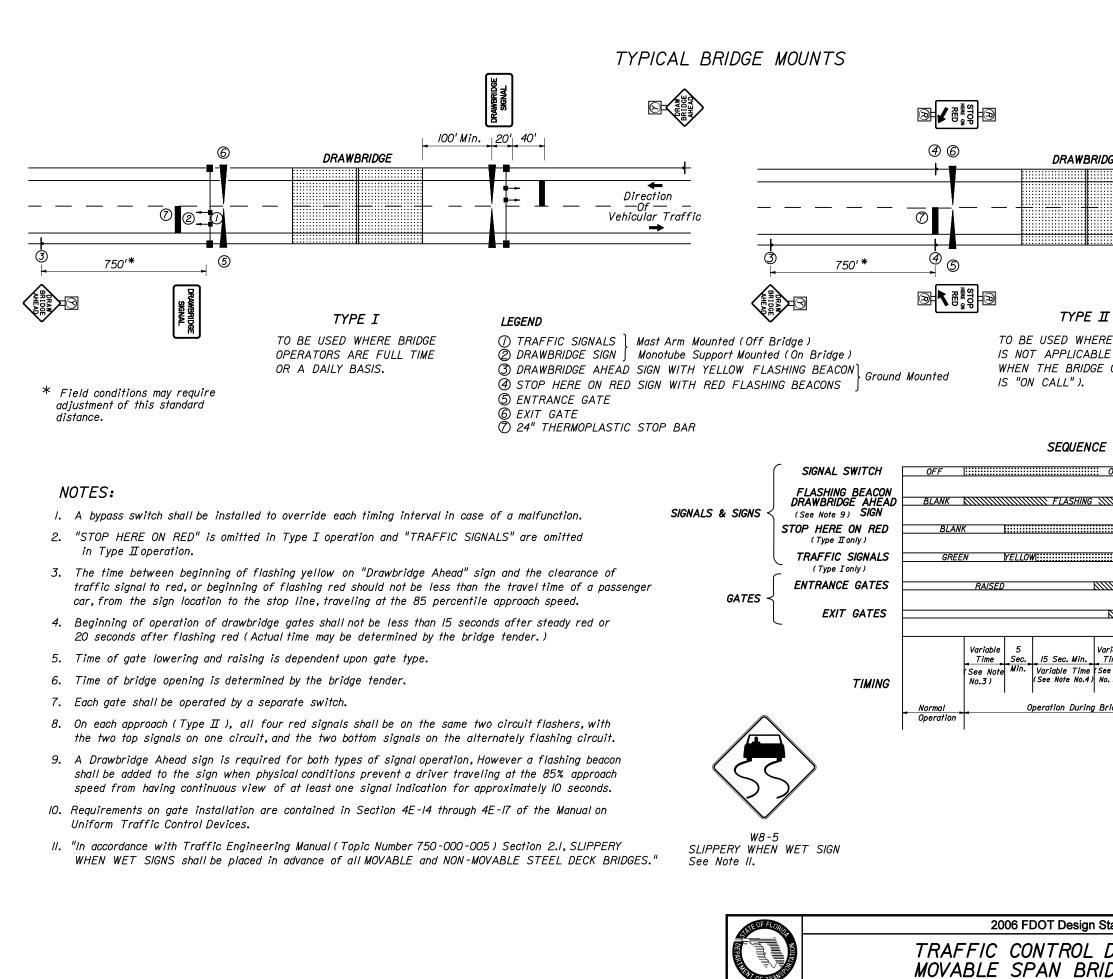

|                                                                                                                 | Directic<br>— Of<br>Vehicular |                  |
|-----------------------------------------------------------------------------------------------------------------|-------------------------------|------------------|
| CHART                                                                                                           |                               |                  |
|                                                                                                                 |                               |                  |
| ON                                                                                                              | DFF                           | _                |
| N YELLOW AND AND A BL                                                                                           | ANK                           |                  |
| Per Note 7                                                                                                      |                               |                  |
| EXAMPLE 2017                                                                                                    | ANK                           | —                |
|                                                                                                                 | EEN                           | _                |
| CONTRACTOR C | AISED                         | _                |
| ANNATITITI LOWERED                                                                                              | ISED                          | _                |
|                                                                                                                 |                               |                  |
| riable<br>TimeVariable Time - Bridge Open Time                                                                  |                               |                  |
| e Note (See Note No. 6) (See Note<br>5. 5) No. 5)                                                               |                               |                  |
| I I I I I I I I I I I I I I I I I I I                                                                           |                               |                  |
| I.                                                                                                              |                               |                  |
|                                                                                                                 |                               |                  |
|                                                                                                                 |                               |                  |
|                                                                                                                 |                               |                  |
|                                                                                                                 |                               |                  |
|                                                                                                                 |                               |                  |
|                                                                                                                 |                               |                  |
|                                                                                                                 |                               |                  |
|                                                                                                                 |                               |                  |
| tandards                                                                                                        | Last<br>Revision              | Sheet No.        |
| DEVICES FOR                                                                                                     | 04                            | 1 of 3<br>ex No. |
| DGE SIGNALS                                                                                                     | 17                            | 8 <u>9</u> 0     |
|                                                                                                                 |                               |                  |