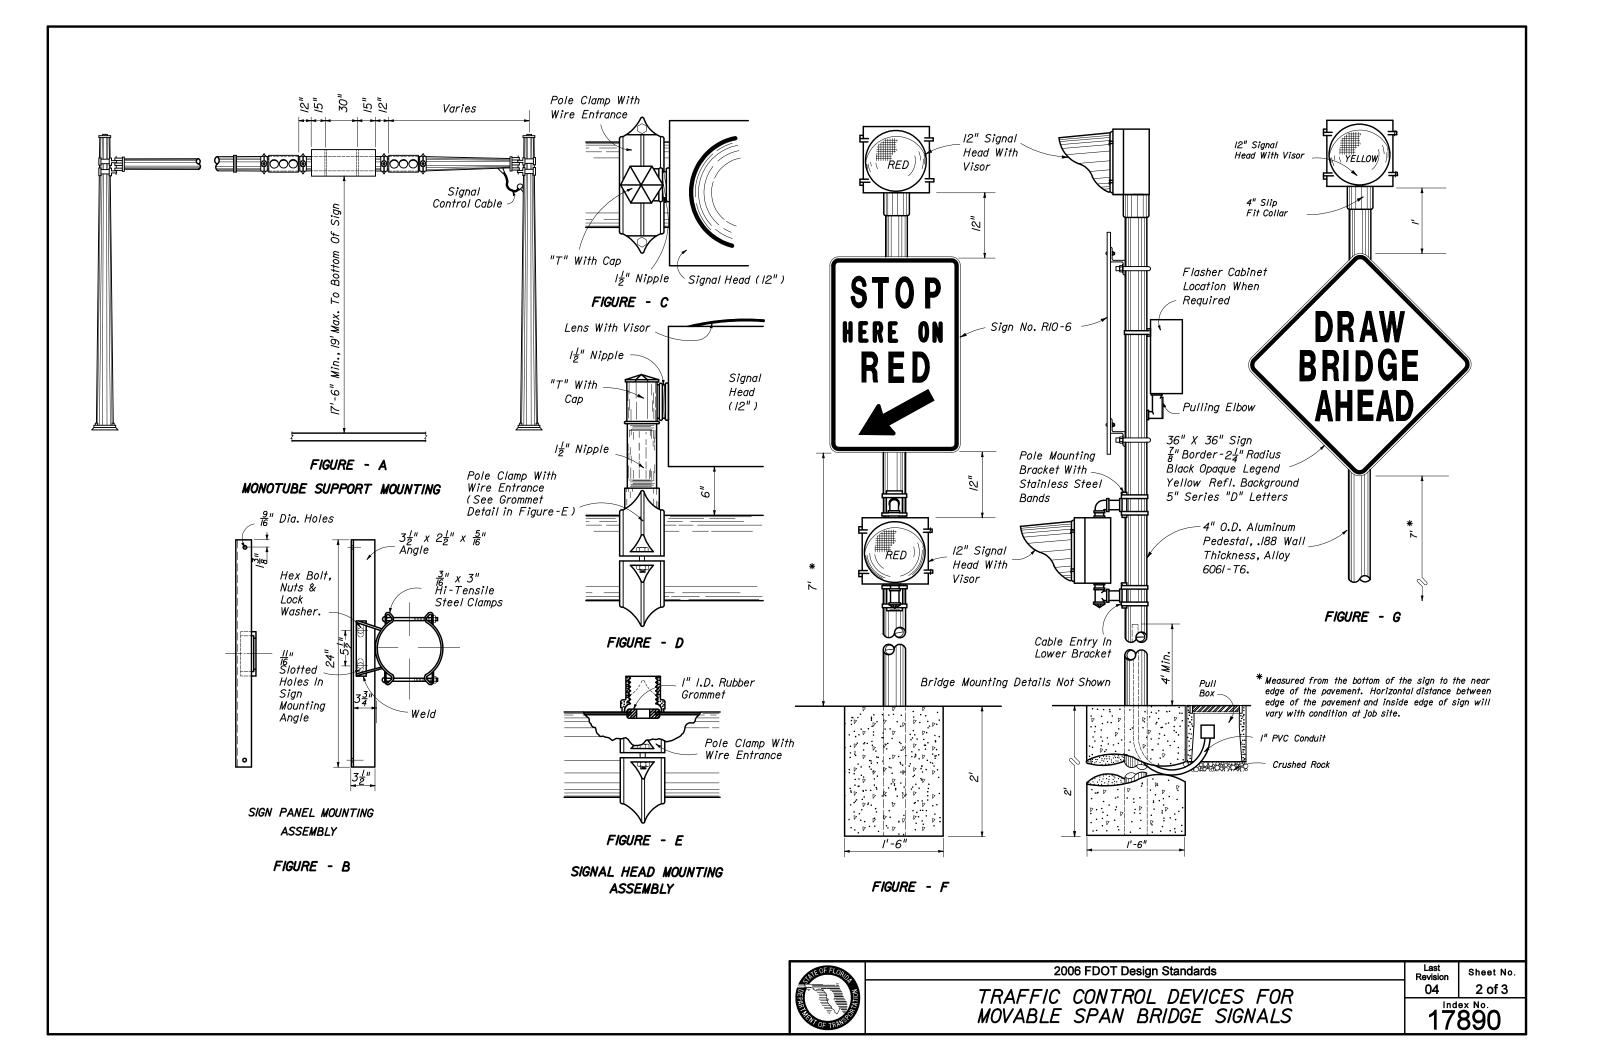

|                                                                                                                 | Directic<br>— Of<br>Vehicular |                  |
|-----------------------------------------------------------------------------------------------------------------|-------------------------------|------------------|
| CHART                                                                                                           |                               |                  |
|                                                                                                                 |                               |                  |
| ON                                                                                                              | DFF                           | _                |
| N YELLOW AND AND A BL                                                                                           | ANK                           |                  |
| Per Note 7                                                                                                      |                               |                  |
| EXAMPLE 2017                                                                                                    | ANK                           | —                |
|                                                                                                                 | EEN                           | _                |
| CONTRACTOR C | AISED                         | _                |
| ANNATITITI LOWERED                                                                                              | ISED                          | _                |
|                                                                                                                 |                               |                  |
| riable<br>TimeVariable Time - Bridge Open Time                                                                  |                               |                  |
| e Note (See Note No. 6) (See Note<br>5. 5) No. 5)                                                               |                               |                  |
| I I I I I I I I I I I I I I I I I I I                                                                           |                               |                  |
| I.                                                                                                              |                               |                  |
|                                                                                                                 |                               |                  |
|                                                                                                                 |                               |                  |
|                                                                                                                 |                               |                  |
|                                                                                                                 |                               |                  |
|                                                                                                                 |                               |                  |
|                                                                                                                 |                               |                  |
|                                                                                                                 |                               |                  |
|                                                                                                                 |                               |                  |
| tandards                                                                                                        | Last<br>Revision              | Sheet No.        |
| DEVICES FOR                                                                                                     | 04                            | 1 of 3<br>ex No. |
| DGE SIGNALS                                                                                                     | 17                            | 8 <u>9</u> 0     |
|                                                                                                                 |                               |                  |