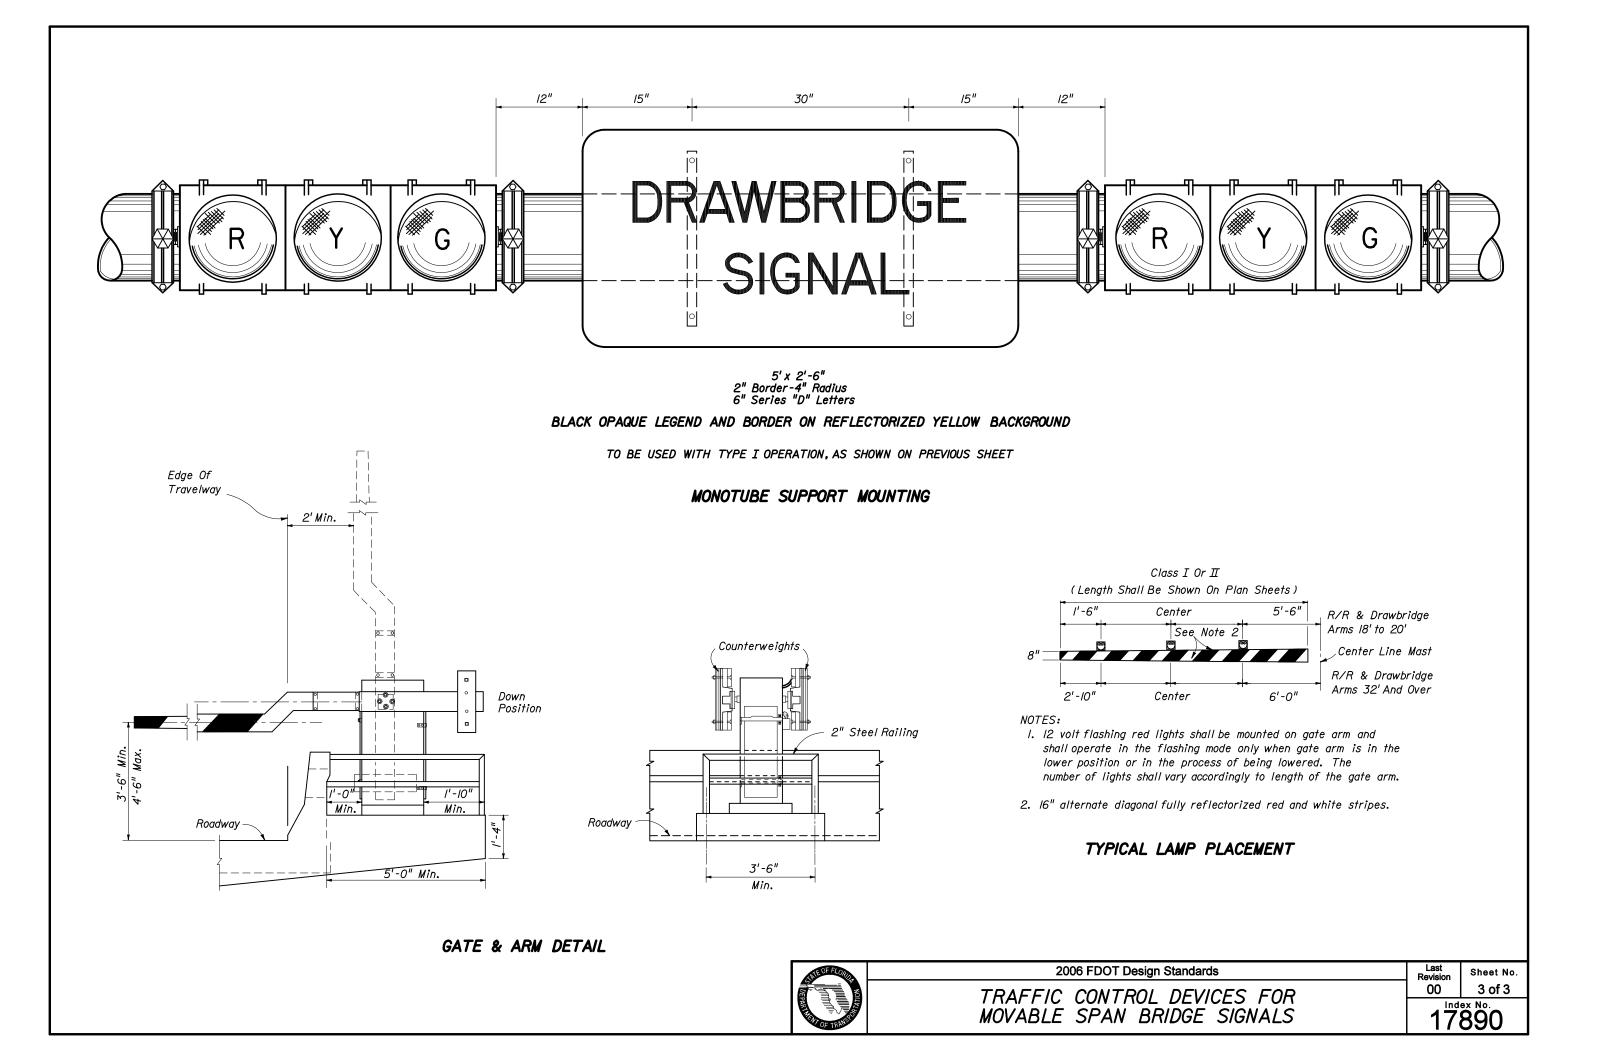

|                                                                                                                 | Directic<br>— Of<br>Vehicular |                  |
|-----------------------------------------------------------------------------------------------------------------|-------------------------------|------------------|
| CHART                                                                                                           |                               |                  |
|                                                                                                                 |                               |                  |
| ON                                                                                                              | DFF                           | _                |
| N YELLOW AND AND A BL                                                                                           | ANK                           |                  |
| Per Note 7                                                                                                      |                               |                  |
| EXAMPLE 2017                                                                                                    | ANK                           | —                |
|                                                                                                                 | EEN                           | _                |
| CONTRACTOR C | AISED                         | _                |
| ANNATITITI LOWERED                                                                                              | ISED                          | _                |
|                                                                                                                 |                               |                  |
| riable<br>TimeVariable Time - Bridge Open Time                                                                  |                               |                  |
| e Note (See Note No. 6) (See Note<br>5. 5) No. 5)                                                               |                               |                  |
| I I I I I I I I I I I I I I I I I I I                                                                           |                               |                  |
| I.                                                                                                              |                               |                  |
|                                                                                                                 |                               |                  |
|                                                                                                                 |                               |                  |
|                                                                                                                 |                               |                  |
|                                                                                                                 |                               |                  |
|                                                                                                                 |                               |                  |
|                                                                                                                 |                               |                  |
|                                                                                                                 |                               |                  |
|                                                                                                                 |                               |                  |
| tandards                                                                                                        | Last<br>Revision              | Sheet No.        |
| DEVICES FOR                                                                                                     | 04                            | 1 of 3<br>ex No. |
| DGE SIGNALS                                                                                                     | 17                            | 8 <u>9</u> 0     |
|                                                                                                                 |                               |                  |