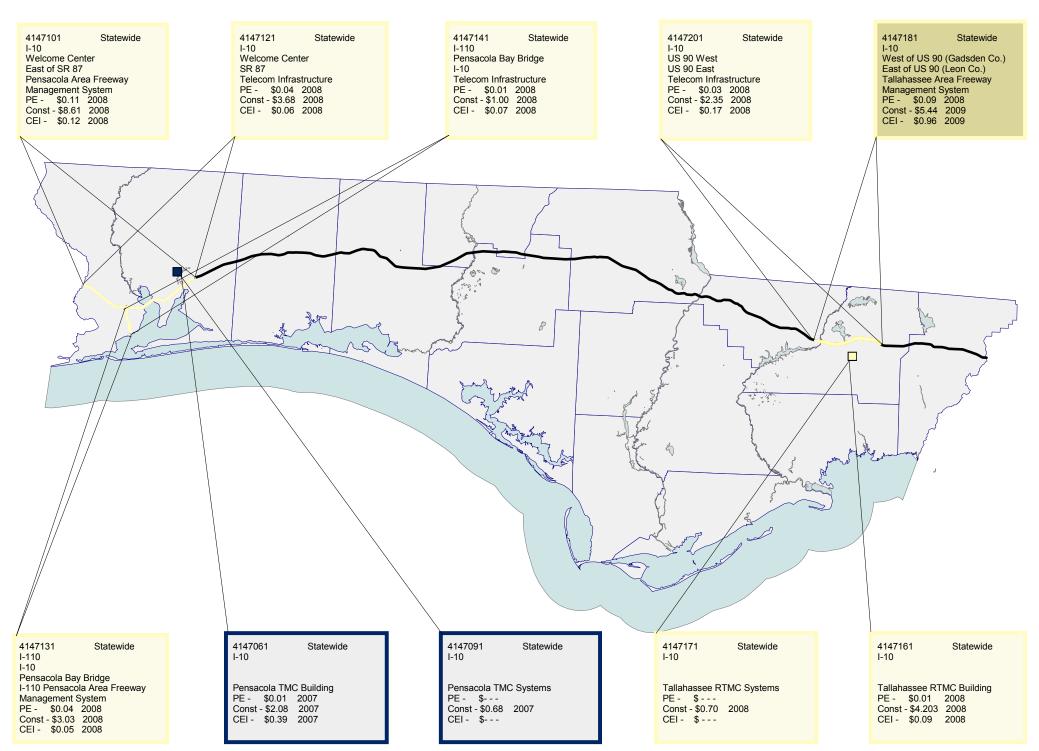

## District 3 Ten-Year ITS Cost Feasible Plan (December 17,2003)

| FIN / MapID | District | Facility | Project Limits                                                     | Description                                                | Туре | Phase | FY 03 | FY 04 | FY 05 | FY 06 | FY 07   | FY 08   | FY 09   | FY 10 | FY 11 | FY 12 | FY 13 | Total   | Fund<br>Source | Comments                                                                                                                                                                                                                                                                                                                                                                                                                                                                                                                                                                                                                                                                                                                                                                                                                                                                                                                                                                                                                                                                                                                                                                                                                                                                                                                                                                                                                                                                                                                                                                                                                                                                                                                                                                                                                                                                                                                                                                                                                                                                                                                       |
|-------------|----------|----------|--------------------------------------------------------------------|------------------------------------------------------------|------|-------|-------|-------|-------|-------|---------|---------|---------|-------|-------|-------|-------|---------|----------------|--------------------------------------------------------------------------------------------------------------------------------------------------------------------------------------------------------------------------------------------------------------------------------------------------------------------------------------------------------------------------------------------------------------------------------------------------------------------------------------------------------------------------------------------------------------------------------------------------------------------------------------------------------------------------------------------------------------------------------------------------------------------------------------------------------------------------------------------------------------------------------------------------------------------------------------------------------------------------------------------------------------------------------------------------------------------------------------------------------------------------------------------------------------------------------------------------------------------------------------------------------------------------------------------------------------------------------------------------------------------------------------------------------------------------------------------------------------------------------------------------------------------------------------------------------------------------------------------------------------------------------------------------------------------------------------------------------------------------------------------------------------------------------------------------------------------------------------------------------------------------------------------------------------------------------------------------------------------------------------------------------------------------------------------------------------------------------------------------------------------------------|
| 4147061     | 3        | I-10     |                                                                    | Pensacola Traffic Management Center Building               | RTMC | PE    |       |       |       |       | \$0.010 |         |         |       |       |       |       | \$0.010 | Statewide      |                                                                                                                                                                                                                                                                                                                                                                                                                                                                                                                                                                                                                                                                                                                                                                                                                                                                                                                                                                                                                                                                                                                                                                                                                                                                                                                                                                                                                                                                                                                                                                                                                                                                                                                                                                                                                                                                                                                                                                                                                                                                                                                                |
| 4147061     | 3        | I-10     |                                                                    | Pensacola Traffic Management Center Building               | RTMC | CONST |       |       |       |       | \$2.080 |         |         |       |       |       |       | \$2.080 | Statewide      |                                                                                                                                                                                                                                                                                                                                                                                                                                                                                                                                                                                                                                                                                                                                                                                                                                                                                                                                                                                                                                                                                                                                                                                                                                                                                                                                                                                                                                                                                                                                                                                                                                                                                                                                                                                                                                                                                                                                                                                                                                                                                                                                |
| 4147061     | 3        | I-10     |                                                                    | Pensacola Traffic Management Center Building               | RTMC | CEI   |       |       |       |       | \$0.390 |         |         |       |       |       |       | \$0.390 | Statewide      |                                                                                                                                                                                                                                                                                                                                                                                                                                                                                                                                                                                                                                                                                                                                                                                                                                                                                                                                                                                                                                                                                                                                                                                                                                                                                                                                                                                                                                                                                                                                                                                                                                                                                                                                                                                                                                                                                                                                                                                                                                                                                                                                |
| 4147091     | 3        | I-10     |                                                                    | Pensacola Traffic Management Center Systems                | RTMC | CONST |       |       |       |       | \$0.680 |         |         |       |       |       |       | \$0.680 | Statewide      |                                                                                                                                                                                                                                                                                                                                                                                                                                                                                                                                                                                                                                                                                                                                                                                                                                                                                                                                                                                                                                                                                                                                                                                                                                                                                                                                                                                                                                                                                                                                                                                                                                                                                                                                                                                                                                                                                                                                                                                                                                                                                                                                |
| 4147101     | 3        | I-10     | From Welcome Center to East of SR 87                               | Pensacola Area Freeway Management System                   | FMS  | PE    |       |       |       |       |         | \$0.110 |         |       |       |       |       | \$0.110 | Statewide      |                                                                                                                                                                                                                                                                                                                                                                                                                                                                                                                                                                                                                                                                                                                                                                                                                                                                                                                                                                                                                                                                                                                                                                                                                                                                                                                                                                                                                                                                                                                                                                                                                                                                                                                                                                                                                                                                                                                                                                                                                                                                                                                                |
| 4147101     | 3        | I-10     | From Welcome Center to East of SR 87                               | Pensacola Area Freeway Management System                   | FMS  | CONST |       |       |       |       |         | \$8.610 |         |       |       |       |       | \$8.610 | Statewide      | This project covers the entire urban area of Pensacola along I - 10.                                                                                                                                                                                                                                                                                                                                                                                                                                                                                                                                                                                                                                                                                                                                                                                                                                                                                                                                                                                                                                                                                                                                                                                                                                                                                                                                                                                                                                                                                                                                                                                                                                                                                                                                                                                                                                                                                                                                                                                                                                                           |
| 4147101     | 3        | I-10     | From Welcome Center to East of SR 87                               | Pensacola Area Freeway Management System                   | FMS  | CEI   |       |       |       |       |         | \$0.120 |         |       |       |       |       | \$0.120 | Statewide      | January Januar |
| 4147121     | 3        | I-10     | From Alabama State Line/I-10 Welcome<br>Center to SR 87            | Telecom Infrastructure                                     | СОМ  | PE    |       |       |       |       |         | \$0.040 |         |       |       |       |       | \$0.040 | Statewide      |                                                                                                                                                                                                                                                                                                                                                                                                                                                                                                                                                                                                                                                                                                                                                                                                                                                                                                                                                                                                                                                                                                                                                                                                                                                                                                                                                                                                                                                                                                                                                                                                                                                                                                                                                                                                                                                                                                                                                                                                                                                                                                                                |
| 4147121     | 3        | I-10     | From Alabama State Line/I-10 Welcome<br>Center to SR 87            | Telecom Infrastructure                                     | СОМ  | CONST |       |       |       |       |         | \$3.680 |         |       |       |       |       | \$3.680 | Statewide      |                                                                                                                                                                                                                                                                                                                                                                                                                                                                                                                                                                                                                                                                                                                                                                                                                                                                                                                                                                                                                                                                                                                                                                                                                                                                                                                                                                                                                                                                                                                                                                                                                                                                                                                                                                                                                                                                                                                                                                                                                                                                                                                                |
| 4147121     | 3        | I-10     | From Alabama State Line/I-10 Welcome<br>Center to SR 87            | Telecom Infrastructure                                     | СОМ  | CEI   |       |       |       |       |         | \$0.060 |         |       |       |       |       | \$0.060 | Statewide      |                                                                                                                                                                                                                                                                                                                                                                                                                                                                                                                                                                                                                                                                                                                                                                                                                                                                                                                                                                                                                                                                                                                                                                                                                                                                                                                                                                                                                                                                                                                                                                                                                                                                                                                                                                                                                                                                                                                                                                                                                                                                                                                                |
| 4147131     | 3        | I-110    | From I-10 to Pensacola Bay Bridge                                  | I-110 Pensacola Area Freeway Management<br>System          | FMS  | PE    |       |       |       |       |         | \$0.040 |         |       |       |       |       | \$0.040 | Statewide      |                                                                                                                                                                                                                                                                                                                                                                                                                                                                                                                                                                                                                                                                                                                                                                                                                                                                                                                                                                                                                                                                                                                                                                                                                                                                                                                                                                                                                                                                                                                                                                                                                                                                                                                                                                                                                                                                                                                                                                                                                                                                                                                                |
| 4147131     | 3        | I-110    | From I-10 to Pensacola Bay Bridge                                  | I-110 Pensacola Area Freeway Management<br>System          | FMS  | CONST |       |       |       |       |         | \$3.030 |         |       |       |       |       | \$3.030 | Statewide      | This project includes the entire length of I - 110.                                                                                                                                                                                                                                                                                                                                                                                                                                                                                                                                                                                                                                                                                                                                                                                                                                                                                                                                                                                                                                                                                                                                                                                                                                                                                                                                                                                                                                                                                                                                                                                                                                                                                                                                                                                                                                                                                                                                                                                                                                                                            |
| 4147131     | 3        | I-110    | From I-10 to Pensacola Bay Bridge                                  | I-110 Pensacola Area Freeway Management<br>System          | FMS  | CEI   |       |       |       |       |         | \$0.050 |         |       |       |       |       | \$0.050 | Statewide      |                                                                                                                                                                                                                                                                                                                                                                                                                                                                                                                                                                                                                                                                                                                                                                                                                                                                                                                                                                                                                                                                                                                                                                                                                                                                                                                                                                                                                                                                                                                                                                                                                                                                                                                                                                                                                                                                                                                                                                                                                                                                                                                                |
| 4147141     | 3        | I-110    | From Pensacola Bay Bridge to I-10                                  | Telecom Infrastructure                                     | СОМ  | PE    |       |       |       |       |         | \$0.010 |         |       |       |       |       | \$0.010 | Statewide      |                                                                                                                                                                                                                                                                                                                                                                                                                                                                                                                                                                                                                                                                                                                                                                                                                                                                                                                                                                                                                                                                                                                                                                                                                                                                                                                                                                                                                                                                                                                                                                                                                                                                                                                                                                                                                                                                                                                                                                                                                                                                                                                                |
| 4147141     | 3        | I-110    | From Pensacola Bay Bridge to I-10                                  | Telecom Infrastructure                                     | СОМ  | CONST |       |       |       |       |         | \$1.000 |         |       |       |       |       | \$1.000 | Statewide      | This project includes the entire length of I - 110.                                                                                                                                                                                                                                                                                                                                                                                                                                                                                                                                                                                                                                                                                                                                                                                                                                                                                                                                                                                                                                                                                                                                                                                                                                                                                                                                                                                                                                                                                                                                                                                                                                                                                                                                                                                                                                                                                                                                                                                                                                                                            |
| 4147141     | 3        | I-110    | From Pensacola Bay Bridge to I-10                                  | Telecom Infrastructure                                     | СОМ  | CEI   |       |       |       |       |         | \$0.070 |         |       |       |       |       | \$0.070 | Statewide      |                                                                                                                                                                                                                                                                                                                                                                                                                                                                                                                                                                                                                                                                                                                                                                                                                                                                                                                                                                                                                                                                                                                                                                                                                                                                                                                                                                                                                                                                                                                                                                                                                                                                                                                                                                                                                                                                                                                                                                                                                                                                                                                                |
| 4147161     | 3        | I-10     |                                                                    | Tallahassee Regional Traffic Management<br>Center Building | RTMC | PE    |       |       |       |       |         | \$0.010 |         |       |       |       |       | \$0.010 | Statewide      |                                                                                                                                                                                                                                                                                                                                                                                                                                                                                                                                                                                                                                                                                                                                                                                                                                                                                                                                                                                                                                                                                                                                                                                                                                                                                                                                                                                                                                                                                                                                                                                                                                                                                                                                                                                                                                                                                                                                                                                                                                                                                                                                |
| 4147161     | 3        | I-10     |                                                                    | Tallahassee Regional Traffic Management<br>Center Building | RTMC | CONST |       |       |       |       |         | \$4.203 |         |       |       |       |       | \$4.203 | Statewide      |                                                                                                                                                                                                                                                                                                                                                                                                                                                                                                                                                                                                                                                                                                                                                                                                                                                                                                                                                                                                                                                                                                                                                                                                                                                                                                                                                                                                                                                                                                                                                                                                                                                                                                                                                                                                                                                                                                                                                                                                                                                                                                                                |
| 4147161     | 3        | I-10     |                                                                    | Tallahassee Regional Traffic Management<br>Center Building | RTMC | CEI   |       |       |       |       |         | \$0.090 |         |       |       |       |       | \$0.090 | Statewide      |                                                                                                                                                                                                                                                                                                                                                                                                                                                                                                                                                                                                                                                                                                                                                                                                                                                                                                                                                                                                                                                                                                                                                                                                                                                                                                                                                                                                                                                                                                                                                                                                                                                                                                                                                                                                                                                                                                                                                                                                                                                                                                                                |
| 4147171     | 3        | I-10     |                                                                    | Tallahassee Regional Traffic Management<br>Center Systems  | RTMC | CONST |       |       |       |       |         | \$0.700 |         |       |       |       |       | \$0.700 | Statewide      |                                                                                                                                                                                                                                                                                                                                                                                                                                                                                                                                                                                                                                                                                                                                                                                                                                                                                                                                                                                                                                                                                                                                                                                                                                                                                                                                                                                                                                                                                                                                                                                                                                                                                                                                                                                                                                                                                                                                                                                                                                                                                                                                |
| 4147181     | 3        | I-10     | From West of US 90 (Gadsden County) to East of US 90 (Leon County) | Tallahassee Area Freeway Management System                 | FMS  | PE    |       |       |       |       |         | \$0.090 |         |       |       |       |       | \$0.090 | Statewide      |                                                                                                                                                                                                                                                                                                                                                                                                                                                                                                                                                                                                                                                                                                                                                                                                                                                                                                                                                                                                                                                                                                                                                                                                                                                                                                                                                                                                                                                                                                                                                                                                                                                                                                                                                                                                                                                                                                                                                                                                                                                                                                                                |
| 4147181     | 3        | I-10     | to East of US 90 (Leon County)                                     | Tallahassee Area Freeway Management System                 | FMS  | CONST |       |       |       |       |         |         | \$5.440 |       |       |       |       | \$5.440 | Statewide      |                                                                                                                                                                                                                                                                                                                                                                                                                                                                                                                                                                                                                                                                                                                                                                                                                                                                                                                                                                                                                                                                                                                                                                                                                                                                                                                                                                                                                                                                                                                                                                                                                                                                                                                                                                                                                                                                                                                                                                                                                                                                                                                                |
| 4147181     | 3        |          | to East of US 90 (Leon County)                                     | Tallahassee Area Freeway Management System                 |      | CEI   |       |       |       |       |         |         | \$0.960 |       |       |       |       | \$0.960 | Statewide      |                                                                                                                                                                                                                                                                                                                                                                                                                                                                                                                                                                                                                                                                                                                                                                                                                                                                                                                                                                                                                                                                                                                                                                                                                                                                                                                                                                                                                                                                                                                                                                                                                                                                                                                                                                                                                                                                                                                                                                                                                                                                                                                                |
| 4147201     | 3        | I-10     | From US 90 West to US 90 East                                      | Telecom Infrastructure                                     | СОМ  | PE    |       |       |       |       |         | \$0.030 |         |       |       |       |       | \$0.030 | Statewide      |                                                                                                                                                                                                                                                                                                                                                                                                                                                                                                                                                                                                                                                                                                                                                                                                                                                                                                                                                                                                                                                                                                                                                                                                                                                                                                                                                                                                                                                                                                                                                                                                                                                                                                                                                                                                                                                                                                                                                                                                                                                                                                                                |
| 4147201     | 3        | I-10     | From US 90 West to US 90 East                                      | Telecom Infrastructure                                     | СОМ  | CONST |       |       |       |       |         | \$2.350 |         |       |       |       |       | \$2.350 | Statewide      |                                                                                                                                                                                                                                                                                                                                                                                                                                                                                                                                                                                                                                                                                                                                                                                                                                                                                                                                                                                                                                                                                                                                                                                                                                                                                                                                                                                                                                                                                                                                                                                                                                                                                                                                                                                                                                                                                                                                                                                                                                                                                                                                |
| 4147201     | 3        | I-10     | From US 90 West to US 90 East                                      | Telecom Infrastructure                                     | СОМ  | CEI   |       |       |       |       |         | \$0.170 |         |       |       |       |       | \$0.170 | Statewide      |                                                                                                                                                                                                                                                                                                                                                                                                                                                                                                                                                                                                                                                                                                                                                                                                                                                                                                                                                                                                                                                                                                                                                                                                                                                                                                                                                                                                                                                                                                                                                                                                                                                                                                                                                                                                                                                                                                                                                                                                                                                                                                                                |