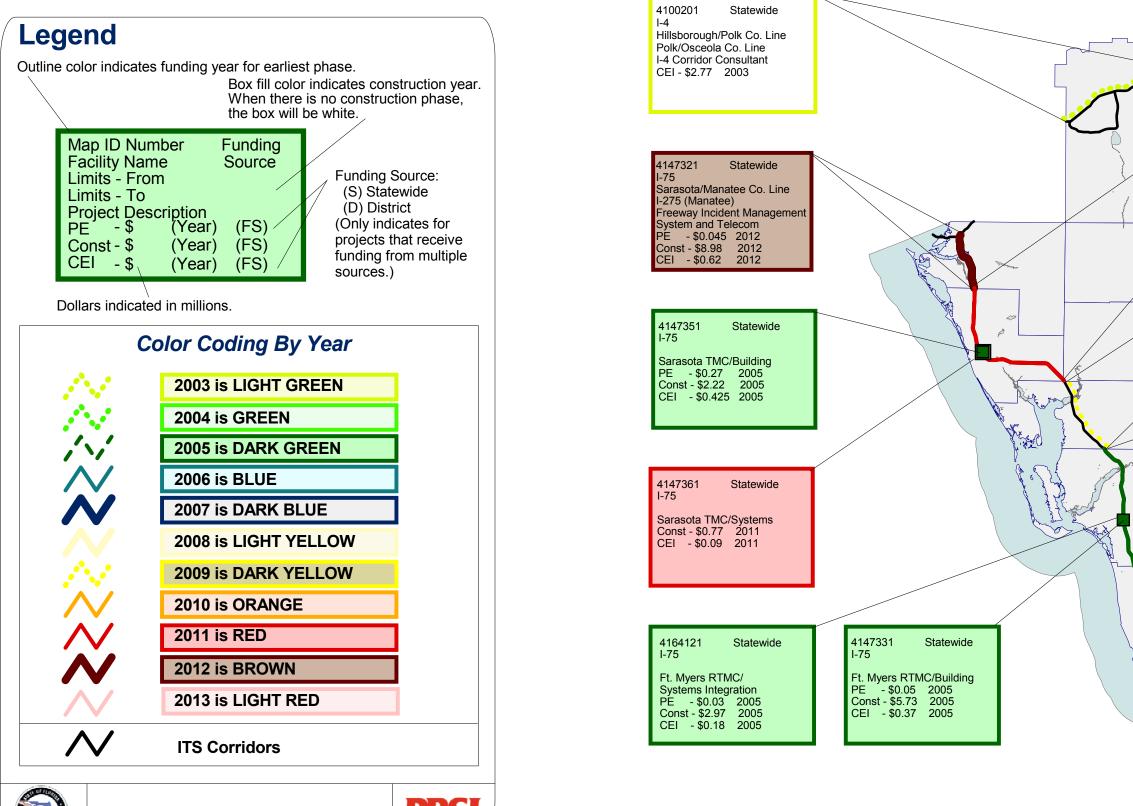

## 2003-2013 Ten-Year ITS Cost Feasible Plan (December 17,2003)

| FIN / MapID | District | Facility | / Project Limits                                                         | Description                                       | Туре | Phase    | FY 03   | FY 04   | FY 05    | FY 06 | FY 07 | FY 08 | FY 09    | FY 10 | FY 11    | FY 12   | FY 13 | Total    | Fund<br>Source | Comments |
|-------------|----------|----------|--------------------------------------------------------------------------|---------------------------------------------------|------|----------|---------|---------|----------|-------|-------|-------|----------|-------|----------|---------|-------|----------|----------------|----------|
| 4100201     | 1        | I-4      | From Hillsborough Co. Line to Polk Co. Line                              | I-4 Corridor Consultant                           | MOT  | CEI      | \$2.770 |         |          |       |       |       |          |       |          |         |       | \$2.770  | Statewide      |          |
| 4124521     | 1        | I-75     |                                                                          | ITS GC Contract                                   | RTMC | Planning |         | \$0.300 |          |       |       |       |          |       |          |         |       | \$0.300  | District       |          |
| 4147301     | 1        | I-75     | From Charlotte/ Sarasota County Line to<br>Sarasota /Manatee County Line | Freeway Incident Management System and<br>Telecom | FMS  | PE       |         |         |          |       |       |       |          |       | \$0.110  |         |       | \$0.110  | Statewide      |          |
| 4147301     | 1        | I-75     | From Charlotte/ Sarasota County Line to<br>Sarasota /Manatee County Line | Freeway Incident Management System and<br>Telecom | FMS  | CONST    |         |         |          |       |       |       |          |       | \$18.220 |         |       | \$18.220 | Statewide      |          |
| 4147301     | 1        | I-75     | From Charlotte/ Sarasota County Line to<br>Sarasota /Manatee County Line |                                                   | FMS  | CEI      |         |         |          |       |       |       |          |       | \$1.270  |         |       | \$1.270  | Statewide      |          |
| 4147321     | 1        | I-75     | From Sarasota/Manatee County Line to<br>I-275 (Manatee)                  | Freeway Incident Management System and Telecom    | FMS  | PE       |         |         |          |       |       |       |          |       |          | \$0.045 |       | \$0.045  | Statewide      |          |
| 4147321     | 1        | I-75     | From Sarasota/Manatee County Line to                                     |                                                   | FMS  | CONST    |         |         |          |       |       |       |          |       |          | \$8.980 |       | \$8.980  | Statewide      |          |
| 4147321     | 1        | I-75     | From Sarasota/Manatee County Line to<br>I-275 (Manatee)                  | Freeway Incident Management System and Telecom    | FMS  | CEI      |         |         |          |       |       |       |          |       |          | \$0.620 |       | \$0.620  | Statewide      |          |
| 4147331     | 1        | I-75     |                                                                          | Ft. Myers RTMC Building                           | RTMC | PE       |         |         | \$0.045  |       |       |       |          |       |          |         |       | \$0.045  | Statewide      |          |
| 4147331     | 1        | I-75     |                                                                          | Ft. Myers RTMC Building                           | RTMC | CONST    |         |         | \$5.730  |       |       |       |          |       |          |         |       | \$5.730  | Statewide      |          |
| 4147331     | 1        | I-75     |                                                                          | Ft. Myers RTMC Building                           | RTMC | CEI      |         |         | \$0.370  |       |       |       |          |       |          |         |       | \$0.370  | Statewide      |          |
| 4147351     | 1        | I-75     |                                                                          | Sarasota TMC/Building                             | RTMC | PE       |         |         | \$0.270  |       |       |       |          |       |          |         |       | \$0.270  | Statewide      |          |
| 4147351     | 1        | I-75     |                                                                          | Sarasota TMC/Building                             | RTMC | CONST    |         |         | \$2.220  |       |       |       |          |       |          |         |       | \$2.220  | Statewide      |          |
| 4147351     | 1        | I-75     |                                                                          | Sarasota TMC/Building                             | RTMC | CEI      |         |         | \$0.425  |       |       |       |          |       |          |         |       | \$0.430  | Statewide      |          |
| 4147361     | 1        | I-75     |                                                                          | Sarasota TMC/Systems                              | RTMC | CONST    |         |         |          |       |       |       |          |       | \$0.768  |         |       | \$0.768  | Statewide      |          |
| 4147361     | 1        | I-75     |                                                                          | Sarasota TMC/Systems                              | RTMC | CEI      |         |         |          |       |       |       |          |       | \$0.094  |         |       | \$0.094  | Statewide      |          |
| 4147381     | 1        | I-75     | From Lee/ Charlotte Co. Line to Charlotte/Sarasota Co. Line              | Freeway Incident Management System and<br>Telecom | FMS  | PE       |         |         |          |       |       |       | \$0.075  |       |          |         |       | \$0.075  | Statewide      |          |
| 4147381     | 1        | I-75     | From Lee/ Charlotte Co. Line to<br>Charlotte/Sarasota Co. Line           | Freeway Incident Management System and Telecom    | FMS  | CONST    |         |         |          |       |       |       | \$12.460 |       |          |         |       | \$12.460 | Statewide      |          |
| 4147381     | 1        | I-75     | From Lee/ Charlotte Co. Line to Charlotte/Sarasota Co. Line              | Freeway Incident Management System and Telecom    | FMS  | CEI      |         |         |          |       |       |       | \$0.780  |       |          |         |       | \$0.780  | Statewide      |          |
| 4164121     | 1        | I-75     |                                                                          | Ft. Myers RTMC/Systems Integration                | RTMC | PE       |         |         | \$0.030  |       |       |       |          |       |          |         |       | \$0.030  | Statewide      |          |
| 4164121     | 1        | I-75     |                                                                          | Ft. Myers RTMC/Systems Integration                | RTMC | CONST    |         |         | \$2.970  |       |       |       |          |       |          |         |       | \$2.970  | Statewide      |          |
| 4164121     | 1        | I-75     |                                                                          | Ft. Myers RTMC/Systems Integration                | RTMC | CEI      |         |         | \$0.180  |       |       |       |          |       |          |         |       | \$0.180  | Statewide      |          |
| 4164131     | 1        | I-75     | From Broward/Collier County Line to Lee/Charlotte County Line            | Freeway Incident Management System and Telecom    | FMS  | PE       |         |         | \$0.140  |       |       |       |          |       |          |         |       | \$0.140  | Statewide      |          |
| 4164131     | 1        | I-75     | From Broward/Collier County Line to<br>Lee/Charlotte County Line         | Freeway Incident Management System and Telecom    | FMS  | CONST    |         |         | \$16.790 |       |       |       |          |       |          |         |       | \$16.790 | Statewide      |          |
| 4164131     | 1        | I-75     | From Broward/Collier County Line to<br>Lee/Charlotte County Line         | Freeway Incident Management System and Telecom    | FMS  | CEI      |         |         | \$1.070  |       |       |       |          |       |          |         |       | \$1.070  | Statewide      |          |