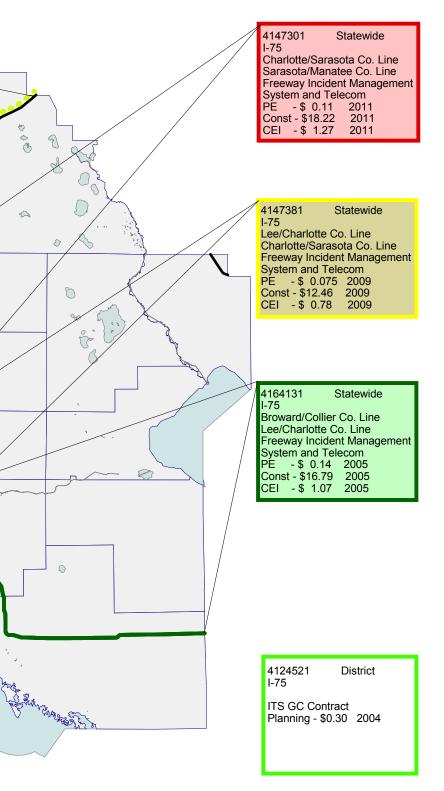

## 2003-2013 Ten-Year ITS Cost Feasible Plan (December 17,2003)

| FIN / MapID | District | Facility | / Project Limits                                                         | Description                                       | Туре | Phase    | FY 03   | FY 04   | FY 05    | FY 06 | FY 07 | FY 08 | FY 09    | FY 10 | FY 11    | FY 12   | FY 13 | Total    | Fund<br>Source | Comments |
|-------------|----------|----------|--------------------------------------------------------------------------|---------------------------------------------------|------|----------|---------|---------|----------|-------|-------|-------|----------|-------|----------|---------|-------|----------|----------------|----------|
| 4100201     | 1        | I-4      | From Hillsborough Co. Line to Polk Co. Line                              | I-4 Corridor Consultant                           | MOT  | CEI      | \$2.770 |         |          |       |       |       |          |       |          |         |       | \$2.770  | Statewide      |          |
| 4124521     | 1        | I-75     |                                                                          | ITS GC Contract                                   | RTMC | Planning |         | \$0.300 |          |       |       |       |          |       |          |         |       | \$0.300  | District       |          |
| 4147301     | 1        | I-75     | From Charlotte/ Sarasota County Line to<br>Sarasota /Manatee County Line | Freeway Incident Management System and<br>Telecom | FMS  | PE       |         |         |          |       |       |       |          |       | \$0.110  |         |       | \$0.110  | Statewide      |          |
| 4147301     | 1        | I-75     | From Charlotte/ Sarasota County Line to<br>Sarasota /Manatee County Line | Freeway Incident Management System and<br>Telecom | FMS  | CONST    |         |         |          |       |       |       |          |       | \$18.220 |         |       | \$18.220 | Statewide      |          |
| 4147301     | 1        | I-75     | From Charlotte/ Sarasota County Line to<br>Sarasota /Manatee County Line |                                                   | FMS  | CEI      |         |         |          |       |       |       |          |       | \$1.270  |         |       | \$1.270  | Statewide      |          |
| 4147321     | 1        | I-75     | From Sarasota/Manatee County Line to<br>I-275 (Manatee)                  | Freeway Incident Management System and Telecom    | FMS  | PE       |         |         |          |       |       |       |          |       |          | \$0.045 |       | \$0.045  | Statewide      |          |
| 4147321     | 1        | I-75     | From Sarasota/Manatee County Line to                                     |                                                   | FMS  | CONST    |         |         |          |       |       |       |          |       |          | \$8.980 |       | \$8.980  | Statewide      |          |
| 4147321     | 1        | I-75     | From Sarasota/Manatee County Line to<br>I-275 (Manatee)                  | Freeway Incident Management System and Telecom    | FMS  | CEI      |         |         |          |       |       |       |          |       |          | \$0.620 |       | \$0.620  | Statewide      |          |
| 4147331     | 1        | I-75     |                                                                          | Ft. Myers RTMC Building                           | RTMC | PE       |         |         | \$0.045  |       |       |       |          |       |          |         |       | \$0.045  | Statewide      |          |
| 4147331     | 1        | I-75     |                                                                          | Ft. Myers RTMC Building                           | RTMC | CONST    |         |         | \$5.730  |       |       |       |          |       |          |         |       | \$5.730  | Statewide      |          |
| 4147331     | 1        | I-75     |                                                                          | Ft. Myers RTMC Building                           | RTMC | CEI      |         |         | \$0.370  |       |       |       |          |       |          |         |       | \$0.370  | Statewide      |          |
| 4147351     | 1        | I-75     |                                                                          | Sarasota TMC/Building                             | RTMC | PE       |         |         | \$0.270  |       |       |       |          |       |          |         |       | \$0.270  | Statewide      |          |
| 4147351     | 1        | I-75     |                                                                          | Sarasota TMC/Building                             | RTMC | CONST    |         |         | \$2.220  |       |       |       |          |       |          |         |       | \$2.220  | Statewide      |          |
| 4147351     | 1        | I-75     |                                                                          | Sarasota TMC/Building                             | RTMC | CEI      |         |         | \$0.425  |       |       |       |          |       |          |         |       | \$0.430  | Statewide      |          |
| 4147361     | 1        | I-75     |                                                                          | Sarasota TMC/Systems                              | RTMC | CONST    |         |         |          |       |       |       |          |       | \$0.768  |         |       | \$0.768  | Statewide      |          |
| 4147361     | 1        | I-75     |                                                                          | Sarasota TMC/Systems                              | RTMC | CEI      |         |         |          |       |       |       |          |       | \$0.094  |         |       | \$0.094  | Statewide      |          |
| 4147381     | 1        | I-75     | From Lee/ Charlotte Co. Line to Charlotte/Sarasota Co. Line              | Freeway Incident Management System and<br>Telecom | FMS  | PE       |         |         |          |       |       |       | \$0.075  |       |          |         |       | \$0.075  | Statewide      |          |
| 4147381     | 1        | I-75     | From Lee/ Charlotte Co. Line to<br>Charlotte/Sarasota Co. Line           | Freeway Incident Management System and Telecom    | FMS  | CONST    |         |         |          |       |       |       | \$12.460 |       |          |         |       | \$12.460 | Statewide      |          |
| 4147381     | 1        | I-75     | From Lee/ Charlotte Co. Line to Charlotte/Sarasota Co. Line              | Freeway Incident Management System and Telecom    | FMS  | CEI      |         |         |          |       |       |       | \$0.780  |       |          |         |       | \$0.780  | Statewide      |          |
| 4164121     | 1        | I-75     |                                                                          | Ft. Myers RTMC/Systems Integration                | RTMC | PE       |         |         | \$0.030  |       |       |       |          |       |          |         |       | \$0.030  | Statewide      |          |
| 4164121     | 1        | I-75     |                                                                          | Ft. Myers RTMC/Systems Integration                | RTMC | CONST    |         |         | \$2.970  |       |       |       |          |       |          |         |       | \$2.970  | Statewide      |          |
| 4164121     | 1        | I-75     |                                                                          | Ft. Myers RTMC/Systems Integration                | RTMC | CEI      |         |         | \$0.180  |       |       |       |          |       |          |         |       | \$0.180  | Statewide      |          |
| 4164131     | 1        | I-75     | From Broward/Collier County Line to Lee/Charlotte County Line            | Freeway Incident Management System and Telecom    | FMS  | PE       |         |         | \$0.140  |       |       |       |          |       |          |         |       | \$0.140  | Statewide      |          |
| 4164131     | 1        | I-75     | From Broward/Collier County Line to<br>Lee/Charlotte County Line         | Freeway Incident Management System and Telecom    | FMS  | CONST    |         |         | \$16.790 |       |       |       |          |       |          |         |       | \$16.790 | Statewide      |          |
| 4164131     | 1        | I-75     | From Broward/Collier County Line to<br>Lee/Charlotte County Line         | Freeway Incident Management System and Telecom    | FMS  | CEI      |         |         | \$1.070  |       |       |       |          |       |          |         |       | \$1.070  | Statewide      |          |