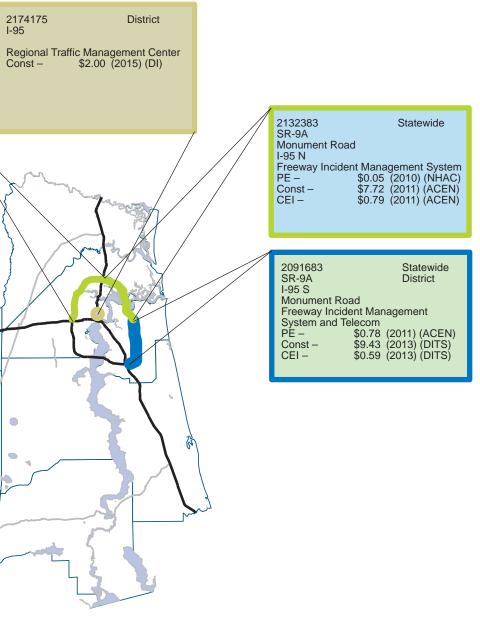

## **District Two**

| FIN     | Facility       | Project Limits          | Description                            | Туре | Phase       | FY 10  | FY 11  | FY 12  | FY 13  | FY 14  | FY 15  | FY 16  | FY 17  | FY 18  | FY 19 | FY 20 | Total  | Category | Fund Source |
|---------|----------------|-------------------------|----------------------------------------|------|-------------|--------|--------|--------|--------|--------|--------|--------|--------|--------|-------|-------|--------|----------|-------------|
| 2091683 | SR 9A          | I-95 S to Monument Road | Freeway Incident Management System and | FMS  | PE          |        | \$0.78 |        |        |        |        |        |        |        |       |       | \$0.78 | ACEN     | Statewide   |
|         |                |                         | Telecom                                |      |             |        |        |        |        |        |        |        |        |        |       |       |        |          |             |
| 2091683 | SR 9A          | I-95 S to Monument Road | Freeway Incident Management System and | FMS  | CONST       |        |        |        | \$9.43 |        |        |        |        |        |       |       | \$9.43 | DITS     | Statewide   |
|         |                |                         | Telecom                                |      |             |        |        |        |        |        |        |        |        |        |       |       |        |          |             |
| 2091683 | SR 9A          | I-95 S to Monument Road | Freeway Incident Management System and | FMS  | CEI         |        |        |        | \$0.59 |        |        |        |        |        |       |       | \$0.59 | DITS     | Statewide   |
|         |                |                         | Telecom                                |      |             |        |        |        |        |        |        |        |        |        |       |       |        |          |             |
| 2132383 | SR 9A          | Monument Road to I-95 N | Freeway Incident Management System     | FMS  | PE          | \$0.05 |        |        |        |        |        |        |        |        |       |       | \$0.05 | NHAC     | Statewide   |
| 2132383 | SR 9A          | Monument Road to I-95 N | Freeway Incident Management System     | FMS  | CONST       |        | \$7.72 |        |        |        |        |        |        |        |       |       | \$7.72 | ACEN     | Statewide   |
| 2132383 | SR 9A          | Monument Road to I-95 N | Freeway Incident Management System     | FMS  | CEI         |        | \$0.79 |        |        |        |        |        |        |        |       |       | \$0.79 | ACEN     | Statewide   |
| 2132384 | I-295          | I-10 to I-95N           | Freeway Management System              | FMS  | PE          | \$0.50 |        |        |        |        |        |        |        |        |       |       | \$0.50 | NHAC     | Statewide   |
| 2132384 | I-295          | I-10 to I-95N           | Freeway Management System              | FMS  | CONST       |        |        | \$6.26 |        |        |        |        |        |        |       |       | \$6.26 | DITS     | Statewide   |
| 2132384 | I-295          | I-10 to I-95N           | Freeway Management System              | FMS  | CEI         |        |        | \$0.69 |        |        |        |        |        |        |       |       | \$0.69 | DITS     | Statewide   |
| 2174175 | I-95           |                         | Regional Traffic Management Center     | FMS  | CONST       |        |        |        |        |        | \$2.00 |        |        |        |       |       | \$2.00 | DI       | District    |
| 4242001 | I-95/I-295/I-1 | 10                      | Rapid Incident Scene Clearance         | FMS  | Operations  | \$0.07 |        |        |        |        |        |        |        |        |       |       | \$0.07 | DITS     | Statewide   |
| 4177351 |                |                         | ITS Operations                         | OPS  | Operations  | \$1.01 | \$1.01 |        |        |        |        |        |        |        |       |       | \$2.02 | NHAC     | Other       |
| 4177351 |                |                         | ITS Operations                         | OPS  | Operations  | \$0.23 |        | \$1.03 | \$1.06 | \$1.09 | \$1.12 | \$1.15 | \$1.18 | \$1.21 |       |       | \$8.06 | DITS     | Other       |
| 4177352 |                |                         | ITS Equipment Replacement              | EQIP | Replacement | \$0.09 | \$2.48 |        |        | İ      |        | İ      |        |        |       |       | \$2.57 | NHAC     | Other       |
| 4177352 |                |                         | ITS Equipment Replacement              | EQIP | Replacement |        |        |        |        | \$0.03 | \$3.31 | \$1.88 | \$1.51 | Ì      | Ī     |       | \$6.73 | DITS     | Other       |