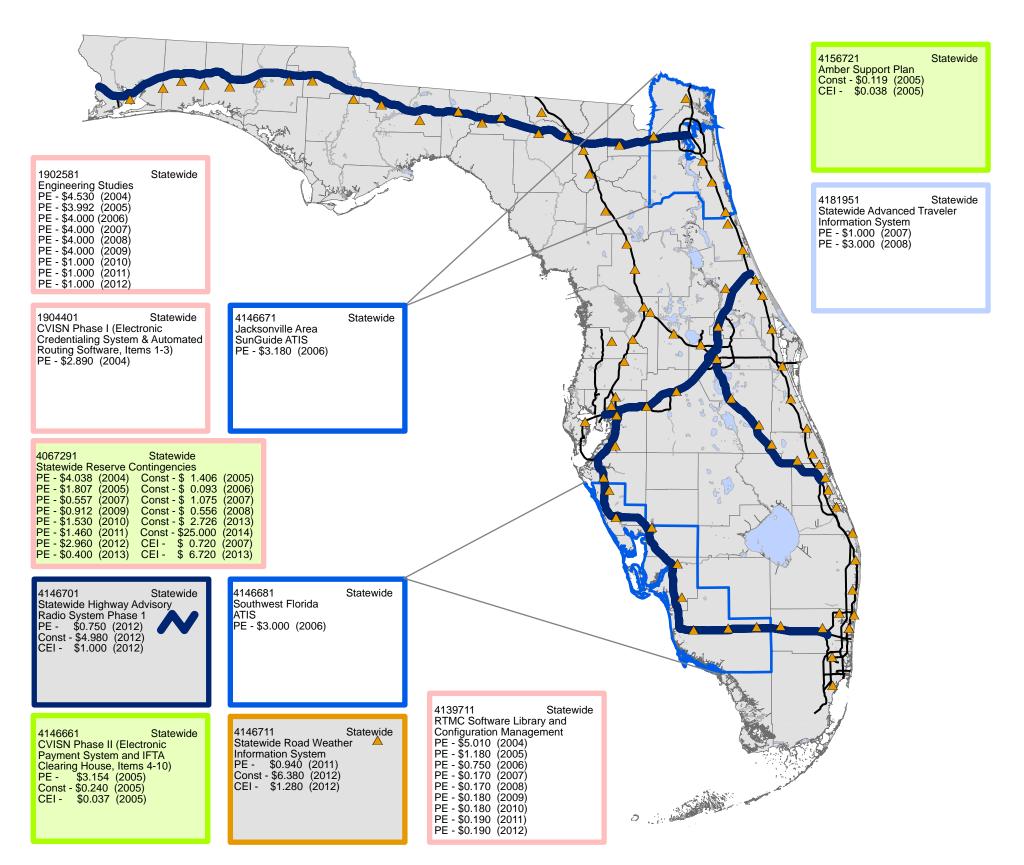

## 2004-2014 Ten Year ITS Cost Feasible Plan (December 2004)

| FIN     | District | Facility | Project Limits    | Description                                                                 | Type  | Phase | FY 04   | FY 05   | FY 06   | FY 07   | FY 08   | FY 09   | FY 10   | FY 11   | FY 12   | FY 13   | FY 14    | Total    | Fund Source | e Comments                                                      |
|---------|----------|----------|-------------------|-----------------------------------------------------------------------------|-------|-------|---------|---------|---------|---------|---------|---------|---------|---------|---------|---------|----------|----------|-------------|-----------------------------------------------------------------|
| 1902581 | 9        | СО       | Statewide         | Engineering Studies                                                         | FMS   | PE    | \$4.530 | \$3.992 | \$4.000 | \$4.000 | \$4.000 | \$4.000 | \$1.000 | \$1.000 | \$1.000 |         |          | \$27.522 | Statewide   |                                                                 |
| 1904401 | 9        | СО       | Statewide         | CVISN Phase I                                                               | CVISN | PE    | \$2.890 |         |         |         |         |         |         |         |         |         |          | \$2.890  | Statewide   |                                                                 |
| 4067291 | 9        | СО       | Statewide Reserve | Statewide Reserve Contingencies                                             | FMS   | PE    | \$4.038 | \$1.807 | \$0.000 | \$0.557 | \$0.000 | \$0.912 | \$1.530 | \$1.460 | \$2.960 | \$0.400 |          | \$13.941 | Statewide   | See Note 2.                                                     |
| 4067291 | 9        | СО       | Statewide Reserve | Statewide Reserve Contingencies                                             | FMS   | CONST | \$0.000 | \$1.406 | \$0.093 | \$1.075 | \$0.556 | \$0.000 | \$0.000 | \$0.000 | \$0.000 | \$2.726 | \$25.000 | \$30.856 | Statewide   |                                                                 |
| 4067291 | 9        | СО       | Statewide Reserve | Statewide Reserve Contingencies                                             | FMS   | CEI   | \$0.000 | \$0.000 | \$0.000 | \$0.720 | \$0.000 | \$0.000 | \$0.000 | \$0.000 | \$0.000 | \$6.720 | \$0.000  | \$7.440  | Statewide   |                                                                 |
| 4139711 | 9        | СО       | Statewide         | RTMC Software Library and Configuration Management                          | RTMC  | PE    | \$5.010 | \$1.180 | \$0.750 | \$0.170 | \$0.170 | \$0.180 | \$0.180 | \$0.190 | \$0.190 |         |          | \$8.190  | Statewide   |                                                                 |
| 4146661 | 9        | СО       | Statewide         | CVISN Phase II (Electronic Payment<br>System and IFTA Clearing House, Items | CVISN | PE    | \$0.000 | \$3.154 |         |         |         |         |         |         |         |         |          | \$3.154  | Statewide   | Roll-forward and realignment with 1904401                       |
| 4146661 | 9        | СО       | Statewide         | CVISN Phase II (Electronic Payment<br>System and IFTA Clearing House and    | CVISN | CONST |         | \$0.240 |         |         |         |         |         |         |         |         |          | \$0.240  | Statewide   |                                                                 |
| 4146661 | 9        | СО       | Statewide         | CVISN Phase II (Electronic Payment<br>System and IFTA Clearing House and    | CVISN | CEI   |         | \$0.037 |         |         |         |         |         |         |         |         |          | \$0.037  | Statewide   |                                                                 |
| 4146671 | 9        | СО       | Statewide         | Jacksonville Area SunGuide ATIS                                             | ATIS  | PE    |         |         | \$3.180 |         |         |         |         |         |         |         |          | \$3.180  | Statewide   | Public sector subsidy, private sector particapation anticipated |
| 4146681 | 9        | СО       | Statewide         | Southwest Florida ATIS                                                      | ATIS  | PE    |         |         | \$3.000 |         |         |         |         |         |         |         |          | \$3.000  | Statewide   | Public sector subsidy, private sector particapation anticipated |
| 4146701 | 9        | СО       | Statewide         | Statewide Highway Advisory Radio<br>System Phase 1                          | ATIS  | PE    |         |         |         |         |         |         |         |         | \$0.750 |         |          | \$0.750  | Statewide   |                                                                 |
| 4146701 | 9        | СО       | Statewide         | Statewide Highway Advisory Radio<br>System Phase 1                          | ATIS  | CONST |         |         |         |         |         |         |         |         | \$4.980 |         |          | \$4.980  | Statewide   |                                                                 |
| 4146701 | 9        | СО       | Statewide         | Statewide Highway Advisory Radio<br>System Phase 1                          | ATIS  | CEI   |         |         |         |         |         |         |         |         | \$1.000 |         |          | \$1.000  | Statewide   |                                                                 |
| 4146711 | 9        | СО       | Statewide         | Statewide Road Weather Information<br>System                                | ATIS  | PE    |         |         |         |         |         |         |         | \$0.940 |         |         |          | \$0.940  | Statewide   |                                                                 |
| 4146711 | 9        | СО       | Statewide         | Statewide Road Weather Information<br>System                                | ATIS  | CONST |         |         |         |         |         |         |         |         | \$6.380 |         |          | \$6.380  | Statewide   |                                                                 |
| 4146711 | 9        | СО       | Statewide         | Statewide Road Weather Information<br>System                                | ATIS  | CEI   |         |         |         |         |         |         |         |         | \$1.280 |         |          | \$1.280  | Statewide   |                                                                 |
| 4156721 | 9        | CO       |                   | Amber Support Plan                                                          | ATIS  | CONST |         | \$0.119 |         |         |         |         |         |         |         |         |          | \$0.119  | Statewide   |                                                                 |
| 4156721 | 9        | СО       |                   | Amber Support Plan                                                          | ATIS  | CEI   |         | \$0.038 |         |         |         |         |         |         |         |         |          | \$0.038  | Statewide   |                                                                 |
| 4181951 | 9        | СО       | Statewide         | Statewide Advanced Traveler Information System                              | ATIS  | PE    |         |         |         | \$1.000 | \$3.000 |         |         |         |         |         |          | \$4.000  | Statewide   |                                                                 |