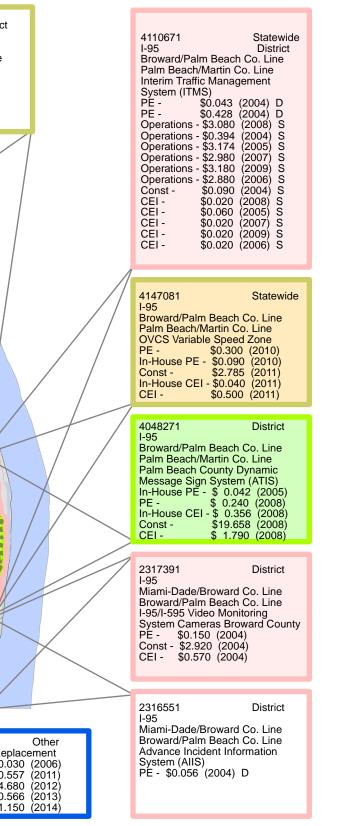

## 2004-2014 Ten Year ITS Cost Feasible Plan (December 2004)

| FIN     | District | Facility | Project Limits                                                       | Description                                                  | Туре | Phase          | FY 04   | FY 05    | FY 06   | FY 07   | FY 08    | FY 09   | FY 10   | FY 11 | FY 12 | FY 13 | FY 14 | Total    | Fund Source | Comments                         |
|---------|----------|----------|----------------------------------------------------------------------|--------------------------------------------------------------|------|----------------|---------|----------|---------|---------|----------|---------|---------|-------|-------|-------|-------|----------|-------------|----------------------------------|
| 2316551 | 4        | I-95     | From Miami-Dade/Broward Co. Line to Broward/ Palm Beach Co. Line     | Advance Incident Information Systems<br>(AIIS)               | ATIS | PE             | \$0.056 |          |         |         |          |         |         |       |       |       |       | \$0.056  | District    |                                  |
| 2317391 | 4        | I-95     | From Miami-Dade/Broward Co. Line to Broward/Palm Beach Co. Line      | I-95/I-595 Video Monitoring System<br>Cameras Broward County | FMS  | PE             | \$0.150 |          |         |         |          |         |         |       |       |       |       | \$0.150  | District    | Non-ITSS NHAC Funds              |
| 2317391 | 4        | I-95     | From Miami-Dade/Broward Co. Line to<br>Broward/Palm Beach Co. Line   | I-95/I-595 Video Monitoring System<br>Cameras Broward County | FMS  | CONST          | \$2.920 |          |         |         |          |         |         |       |       |       |       | \$2.920  | District    | Non-ITSS NHAC Funds              |
| 2317391 | 4        | I-95     | From Miami-Dade/Broward Co. Line to Broward/Palm Beach Co. Line      | I-95/I-595 Video Monitoring System<br>Cameras Broward County | FMS  | CEI            | \$0.570 |          |         |         |          |         |         |       |       |       |       | \$0.570  | District    | Non-ITSS NHAC Funds              |
| 2317393 | 4        | I-95     | I-95/I-595/I-75 Incident Management<br>System                        | ITS Surveillance System                                      | ATIS | PE             |         | \$0.150  |         |         |          |         |         |       |       |       |       | \$0.150  | District    | CM Funds                         |
| 2317393 | 4        | I-95     | I-95/I-595/I-75 Incident Management<br>System                        | ITS Surveillance System                                      | ATIS | CONST          |         | \$14.621 |         |         |          |         |         |       |       |       |       | \$14.621 | District    | CM & Non-ITSS NHAC Funds         |
| 2317393 | 4        | I-95     | I-95/I-595/I-75 Incident Management<br>System                        | ITS Surveillance System                                      | ATIS | CEI In-House   |         | \$0.150  |         |         |          |         |         |       |       |       |       | \$0.150  | District    | CM & Non-ITSS DI funds           |
| 2317393 | 4        | I-95     | I-95/I-595/I-75 Incident Management<br>System                        | ITS Surveillance System                                      | ATIS | CEI            |         | \$0.669  |         |         |          |         |         |       |       |       |       | \$0.669  | District    | CM & Non-ITSS DI funds           |
| 2319301 | 4        | I-95     | Palm Beach RTMC                                                      | Palm Beach County ITS Operations<br>Facility                 | RTMC | PE             | \$0.050 |          |         |         |          |         |         |       |       |       |       | \$0.050  | Statewide   |                                  |
| 2319301 | 4        | I-95     | Palm Beach RTMC                                                      | Palm Beach County ITS Operations<br>Facility                 | RTMC | CONST          |         | \$3.650  |         |         |          |         |         |       |       |       |       | \$3.650  | District    | Non-ITSS CM funds                |
| 2319301 | 4        | I-95     | Palm Beach RTMC                                                      | Palm Beach County ITS Operations<br>Facility                 | RTMC | Administration |         | \$6.709  |         |         |          |         |         |       |       |       |       | \$6.709  | District    | Non-ITSS NHAC funds and A8 funds |
| 4048271 | 4        | I-95     | From Broward/Palm Beach Co. Line to Palm Beach/Martin Co. Line       | Palm Beach County Dynamic Message<br>Sign System (ATIS)      | ATIS | PE In-House    |         | \$0.042  |         |         |          |         |         |       |       |       |       | \$0.042  | District    |                                  |
| 4048271 | 4        | I-95     | From Broward/Palm Beach Co. Line to Palm Beach/Martin Co. Line       | Palm Beach County Dynamic Message<br>Sign System (ATIS)      | ATIS | PE             |         |          |         |         | \$0.240  |         |         |       |       |       |       | \$0.240  | District    |                                  |
| 4048271 | 4        | I-95     | From Broward/Palm Beach Co. Line to Palm Beach/Martin Co. Line       | Palm Beach County Dynamic Message<br>Sign System (ATIS)      | ATIS | CONST          |         |          |         |         | \$19.658 |         |         |       |       |       |       | \$19.658 | District    |                                  |
| 4048271 | 4        | I-95     | From Broward/Palm Beach Co. Line to Palm Beach/Martin Co. Line       | Palm Beach County Dynamic Message<br>Sign System (ATIS)      | ATIS | CEI In-House   |         |          |         |         | \$0.356  |         |         |       |       |       |       | \$0.356  | District    |                                  |
| 4048271 | 4        | I-95     | From Broward/Palm Beach Co. Line to<br>Palm Beach/Martin Co. Line    | Palm Beach County Dynamic Message<br>Sign System (ATIS)      | ATIS | CEI            |         |          |         |         | \$1.790  |         |         |       |       |       |       | \$1.790  | District    |                                  |
| 4110671 | 4        | I-95     | From Broward/Palm Beach Co. Line to<br>Palm Beach/Martin Co. Line    | Interim Traffic Management System (ITMS)                     | MOT  | PE             | \$0.043 | \$0.428  |         |         |          |         |         |       |       |       |       | \$0.471  | District    |                                  |
| 4110671 | 4        | I-95     | From Broward/Palm Beach Co. Line to Palm Beach/Martin Co. Line       | Interim Traffic Management System<br>(ITMS)                  | MOT  | OPS            | \$0.394 | \$3.174  | \$2.880 | \$2.980 | \$3.080  | \$3.180 |         |       |       |       |       | \$15.688 | Statewide   |                                  |
| 4110671 | 4        | I-95     | From Broward/Palm Beach Co. Line to<br>Palm Beach/Martin Co. Line    | Interim Traffic Management System<br>(ITMS)                  | MOT  | CONST          | \$0.090 |          |         |         |          |         |         |       |       |       |       | \$0.180  | Statewide   |                                  |
| 4110671 | 4        | I-95     | From Broward/Palm Beach Co. Line to<br>Palm Beach/Martin Co. Line    | Interim Traffic Management System (ITMS)                     | MOT  | CEI            | \$0.040 | \$0.020  | \$0.020 | \$0.020 | \$0.020  | \$0.020 |         |       |       |       |       | \$0.140  | Statewide   |                                  |
| 4124951 | 4        | I-95     | From Palm Beach/Martin Co. Line to<br>Indian River/Brevard Co. Line  | SR 9/I-95 Freeway Road Rangers<br>Service Patrol             | RR   | MAINT          |         |          |         |         |          |         | \$1.000 |       |       |       |       | \$1.000  | District    |                                  |
| 4147031 | 4        | I-95     | From Palm Beach/Martin Co. Line to SR 9                              | 1 DMSS, ATIS, ARTS, CCTV at<br>Interchanges, OVCS            | FMS  | PE In-House    |         |          |         | \$0.050 |          |         |         |       |       |       |       | \$0.050  | Statewide   |                                  |
| 4147031 | 4        | I-95     | From Palm Beach/Martin Co. Line to SR 9                              | 1 DMSS, ATIS, ARTS, CCTV at<br>Interchanges, OVCS            | FMS  | PE             |         |          |         | \$0.150 |          |         |         |       |       |       |       | \$0.150  | Statewide   |                                  |
| 4147031 | 4        | I-95     | From Palm Beach/Martin Co. Line to SR 9                              | 1 DMSS, ATIS, ARTS, CCTV at<br>Interchanges, OVCS            | FMS  | CONST          |         |          |         | \$6.939 |          |         |         |       |       |       |       | \$6.939  | Statewide   | Funded in FIHS CFP.              |
| 4147031 | 4        | I-95     | From Palm Beach/Martin Co. Line to SR 9                              | 1 DMSS, ATIS, ARTS, CCTV at<br>Interchanges, OVCS            | FMS  | CEI In-House   |         |          |         | \$0.154 |          |         |         |       |       |       |       | \$0.154  | Statewide   |                                  |
| 4147031 | 4        | I-95     | From Palm Beach/Martin Co. Line to SR 9                              | 0,                                                           | FMS  | CEI            |         |          |         | \$0.876 |          |         |         |       |       |       |       | \$0.876  | Statewide   |                                  |
| 4147041 | 4        | I-95     | From Martin/ St.Lucie Co. Line to St.<br>Lucie/Indian River Co. Line | DMSS, ATIS, ARTS, CCTV at<br>Interchanges, OVCS              | FMS  | PE In-House    |         |          |         | \$0.180 |          |         |         |       |       |       |       | \$0.180  | Statewide   |                                  |
| 4147041 | 4        | I-95     | From Martin/ St.Lucie Co. Line to St.<br>Lucie/Indian River Co. Line | DMSS, ATIS, ARTS, CCTV at<br>Interchanges, OVCS              | FMS  | PE             |         |          |         | \$0.150 |          |         |         |       |       |       |       | \$0.150  | Statewide   |                                  |
| 4147041 | 4        | I-95     | From Martin/ St.Lucie Co. Line to St.<br>Lucie/Indian River Co. Line | DMSS, ATIS, ARTS, CCTV at<br>Interchanges, OVCS              | FMS  | CONST          |         |          |         | \$2.862 |          |         |         |       |       |       |       | \$2.862  | Statewide   |                                  |
| 4147041 | 4        | I-95     | From Martin/ St.Lucie Co. Line to St.<br>Lucie/Indian River Co. Line | DMSS, ATIS, ARTS, CCTV at<br>Interchanges, OVCS              | FMS  | CEI In-House   |         |          |         | \$0.202 |          |         |         |       |       |       |       | \$0.202  | Statewide   |                                  |
| 4147041 | 4        | I-95     | From Martin/ St.Lucie Co. Line to St.<br>Lucie/Indian River Co. Line | DMSS, ATIS, ARTS, CCTV at<br>Interchanges, OVCS              | FMS  | CEI            |         |          |         | \$0.872 |          |         |         |       |       |       |       | \$0.872  | Statewide   |                                  |

| FIN     | District | Facility | Project Limits                                                           | Description                               | Туре | Phase F      | Y 04 I | FY 05 F | Y 06 I  | FY 07   | FY 08   | FY 09   | FY 10   | FY 11   | FY 12 | FY 13  | FY 14 | Total   | Fund Sourc | e Comments                              |
|---------|----------|----------|--------------------------------------------------------------------------|-------------------------------------------|------|--------------|--------|---------|---------|---------|---------|---------|---------|---------|-------|--------|-------|---------|------------|-----------------------------------------|
| 4147051 | 4        | I-95     | From St.Lucie/Indian River Co. Line to Indian River/ Brevard Co. Line    | Freeway Management System and Telecom     | FMS  | PE In-House  |        |         |         | \$0.150 |         |         |         |         |       |        |       | \$0.150 | Statewide  |                                         |
| 4147051 | 4        | I-95     | From St.Lucie/Indian River Co. Line to<br>Indian River/ Brevard Co. Line | Freeway Management System and<br>Telecom  | FMS  | PE           |        |         |         | \$0.600 |         |         |         |         |       |        |       | \$0.600 | Statewide  |                                         |
| 4147051 | 4        | I-95     | From St.Lucie/Indian River Co. Line to<br>Indian River/ Brevard Co. Line | Freeway Management System and<br>Telecom  | FMS  | CONST        |        |         |         | \$8.812 |         |         |         |         |       |        |       | \$8.812 | Statewide  |                                         |
| 4147051 | 4        | I-95     | From St.Lucie/Indian River Co. Line to<br>Indian River/ Brevard Co. Line | Freeway Management System and<br>Telecom  | FMS  | CEI In-House |        |         |         | \$0.131 |         |         |         |         |       |        |       | \$0.131 | Statewide  |                                         |
| 4147051 | 4        | I-95     | From St.Lucie/Indian River Co. Line to Indian River/ Brevard Co. Line    | Freeway Management System and<br>Telecom  | FMS  | CEI          |        |         |         | \$0.863 |         |         |         |         |       |        |       | \$0.863 | Statewide  |                                         |
| 4147081 | 4        | I-95     | From Broward/Palm Beach Co. Line to Palm Beach/Martin Co. Line           | OVCS Variable Speed Zone                  | FMS  | PE In-House  |        |         |         |         |         |         | \$0.090 | )       |       |        |       | \$0.090 | Statewide  |                                         |
| 4147081 | 4        | I-95     | From Broward/Palm Beach Co. Line to Palm Beach/Martin Co. Line           | OVCS Variable Speed Zone                  | FMS  | PE           |        |         |         |         |         |         | \$0.300 | )       |       |        |       | \$0.300 | Statewide  |                                         |
| 4147081 | 4        | I-95     | From Broward/Palm Beach Co. Line to Palm Beach/Martin Co. Line           | OVCS Variable Speed Zone                  | FMS  | CONST        |        |         |         |         |         |         |         | \$2.785 | 5     |        |       | \$2.785 | Statewide  |                                         |
| 4147081 | 4        | I-95     | From Broward/Palm Beach Co. Line to Palm Beach/Martin Co. Line           | OVCS Variable Speed Zone                  | FMS  | CEI In-House |        |         |         |         |         |         |         | \$0.040 | )     |        |       | \$0.040 | Statewide  |                                         |
| 4147081 | 4        | I-95     | From Broward/Palm Beach Co. Line to Palm Beach/Martin Co. Line           | OVCS Variable Speed Zone                  | FMS  | CEI          |        |         |         |         |         |         |         | \$0.500 | )     |        |       | \$0.500 | Statewide  |                                         |
| 4147111 | 4        | Reserve  |                                                                          | District ITS Reserve                      | TBD  | Capital      |        |         |         |         |         | \$4.100 |         |         |       | \$4.00 | 0     | \$8.100 | Statewide  |                                         |
| 4174281 | 4        | I-95     | Northern County RTMC                                                     | Northern County RTMC Disaster<br>Recovery | RTMC | Purch        |        |         |         | \$3.550 |         |         |         |         |       |        |       | \$3.550 | Statewide  |                                         |
| 4174281 | 4        | I-95     | Northern County RTMC                                                     | Northern County RTMC Disaster<br>Recovery | RTMC | PE In-House  |        |         | \$0.130 |         |         |         |         |         |       |        |       | \$0.130 | Statewide  |                                         |
| 4174281 | 4        | I-95     | Northern County RTMC                                                     | Northern County RTMC Disaster<br>Recovery | RTMC | PE           |        |         | \$1.300 |         |         |         |         |         |       |        |       | \$1.300 | Statewide  |                                         |
| 4174281 | 4        | I-95     | Northern County RTMC                                                     | Northern County RTMC Disaster<br>Recovery | RTMC | CONST        |        |         |         | \$7.782 |         |         |         |         |       |        |       | \$7.782 | Statewide  |                                         |
| 4174281 | 4        | I-95     | Northern County RTMC                                                     | Northern County RTMC Disaster<br>Recovery | RTMC | CEI In-House |        |         |         | \$0.091 |         |         |         |         |       |        |       | \$0.091 | Statewide  |                                         |
| 4174281 | 4        | I-95     | Northern County RTMC                                                     | Northern County RTMC Disaster<br>Recovery | RTMC | CEI          |        |         |         | \$0.909 |         |         |         |         |       |        |       | \$0.909 | Statewide  |                                         |
| 4177371 | 4        |          |                                                                          | ITS Operations                            | OPS  | Operations   |        |         |         | \$0.349 | \$0.367 | \$2.464 | \$2.542 | 2       |       |        |       | \$5.722 | Statewide  | Non-ITSS Statewide funds for Operations |