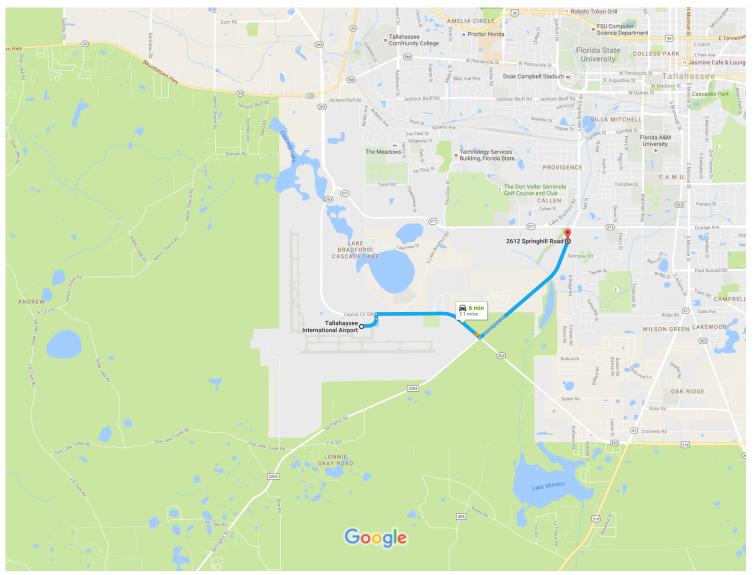

## Google Maps

## Tallahassee International Airport to 2612 Springhill Road, Tallahassee, FL

Drive 3.1 miles, 6 min

Map data ©2016 Google 2000 ft

## Tallahassee International Airport

3300 Capital Circle Southwest, Tallahassee, FL 32310

| 1          | 1. | Head east on Terminal Loop Road                                   |          |
|------------|----|-------------------------------------------------------------------|----------|
| 1          | 2. | Continue straight                                                 | - 0.2 mi |
| <b>r</b> ≁ | 3. | Turn right onto Capital Cir SW                                    | - 305 ft |
| ٦          | 4. | Turn left onto Springhill Rd<br>i Destination will be on the left | - 1.3 mi |
|            |    |                                                                   | 1.6 mi   |

## 2612 Springhill Road

Tallahassee, FL 32305

These directions are for planning purposes only. You may find that construction projects, traffic, weather, or other events may cause conditions to differ from the map results, and you should plan your route accordingly. You must obey all signs or notices regarding your route.