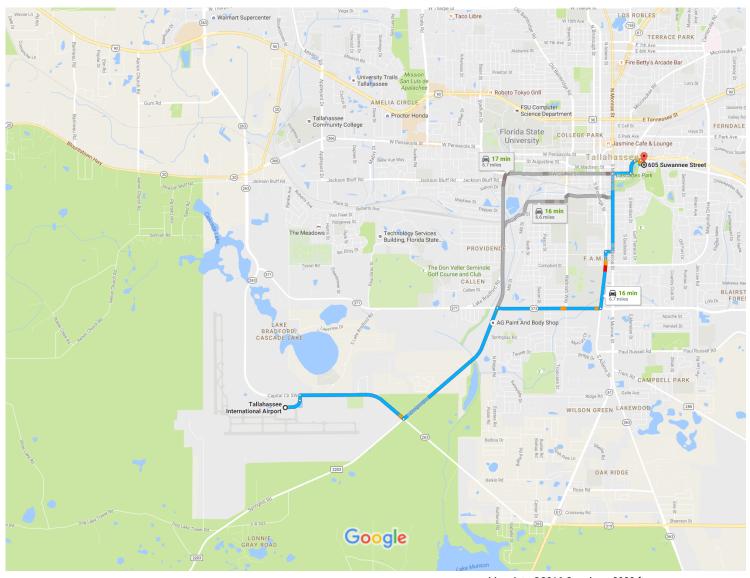

## Tallahassee International Airport

3300 Capital Circle Southwest, Tallahassee, FL 32310

## Take Terminal Loop Road to Capital Cir SW

| 1          | 1.   | Head east on Terminal Loop Road                                                    | —— 2 min (0.3 m |
|------------|------|------------------------------------------------------------------------------------|-----------------|
| <b>†</b>   | 2.   | Continue straight                                                                  | 0.2 r           |
|            |      |                                                                                    | 305             |
| ont        | inue | on Capital Cir SW. Take Springhill Rd, W Orange Ave and S Monroe St to Suwannee St | — 14 min (6.4 n |
| <b>L</b>   | 3.   | Turn right onto Capital Cir SW                                                     | 1411111 (0.411  |
| 4          | 4.   | Turn left onto Springhill Rd                                                       | ———— 1.3 r      |
| <b>L</b> → | 5.   | Turn right onto W Orange Ave                                                       | ———— 1.7 r      |
| 4          | 6.   | Turn left onto S Adams St                                                          | ————— 1.2 r     |
| <b>L</b>   | 7.   | Turn right onto Perkins St                                                         | 0.7 r           |
| 4          | 8.   | Turn left at the 1st cross street onto S Monroe St                                 | 433             |
| <b>L</b> → | 9.   | Turn right onto E Gaines St                                                        | ——— 0.9 r       |
| <b>†</b>   | 10.  | E Gaines St turns left and becomes S Meridian St                                   | ——— 0.2 r       |
| <b>†</b>   | 11.  | S Meridian St turns slightly right and becomes E Lafayette St                      | ——— 0.2 r       |
|            |      |                                                                                    | 384             |
| <b>I</b>   | 12.  | Turn right onto Suwannee St  i Destination will be on the left                     |                 |
|            |      |                                                                                    | ——— 12 s (246 t |

## 605 Suwannee Street

Tallahassee, FL 32399

These directions are for planning purposes only. You may find that construction projects, traffic, weather, or other events may cause conditions to differ from the map results, and you should plan your route accordingly. You must obey all signs or notices regarding your route.