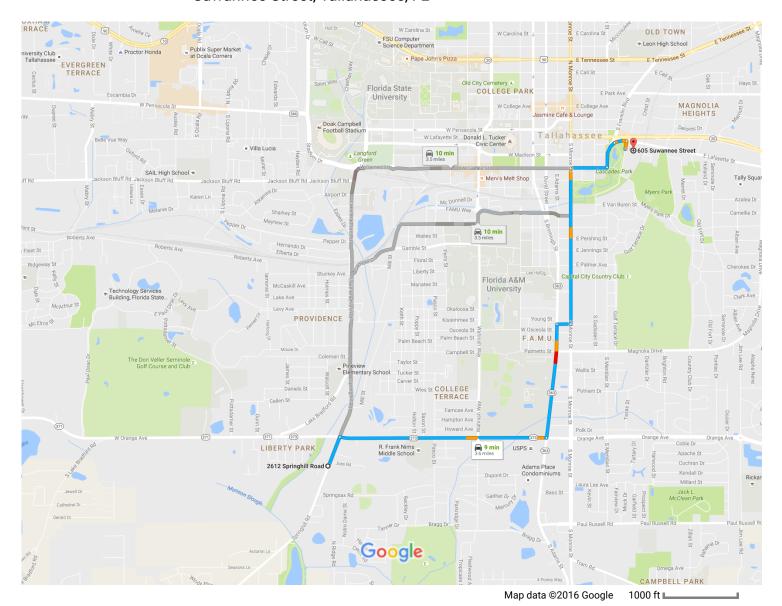

## 2612 Springhill Road

Tallahassee, FL 32305

## Take W Orange Ave, S Adams St and S Monroe St to Suwannee St

|   |    |                                                                | 9 min (3.5 mi) |
|---|----|----------------------------------------------------------------|----------------|
| 1 | 1. | Head north on Springhill Rd toward Joes Rd                     |                |
| Ļ | 2. | Turn right onto W Orange Ave                                   | 0.2 mi         |
| 4 | 3. | Turn left onto S Adams St                                      | 1.2 mi         |
| Ļ | 4. | Turn right onto Perkins St                                     | 0.7 mi         |
| 4 | 5. | Turn left at the 1st cross street onto S Monroe St             | 433 ft         |
| Ļ | 6. | Turn right onto E Gaines St                                    | 0.9 mi         |
| 1 | 7. | E Gaines St turns left and becomes S Meridian St               |                |
| 1 | 8. | S Meridian St turns slightly right and becomes E Lafayette St  | 0.2 mi         |
|   |    |                                                                | 384 ft         |
| r | 9. | Turn right onto Suwannee St  i Destination will be on the left |                |
|   |    |                                                                | 12 s (246 ft)  |

## 605 Suwannee Street

Tallahassee, FL 32399

These directions are for planning purposes only. You may find that construction projects, traffic, weather, or other events may cause conditions to differ from the map results, and you should plan your route accordingly. You must obey all signs or notices regarding your route.